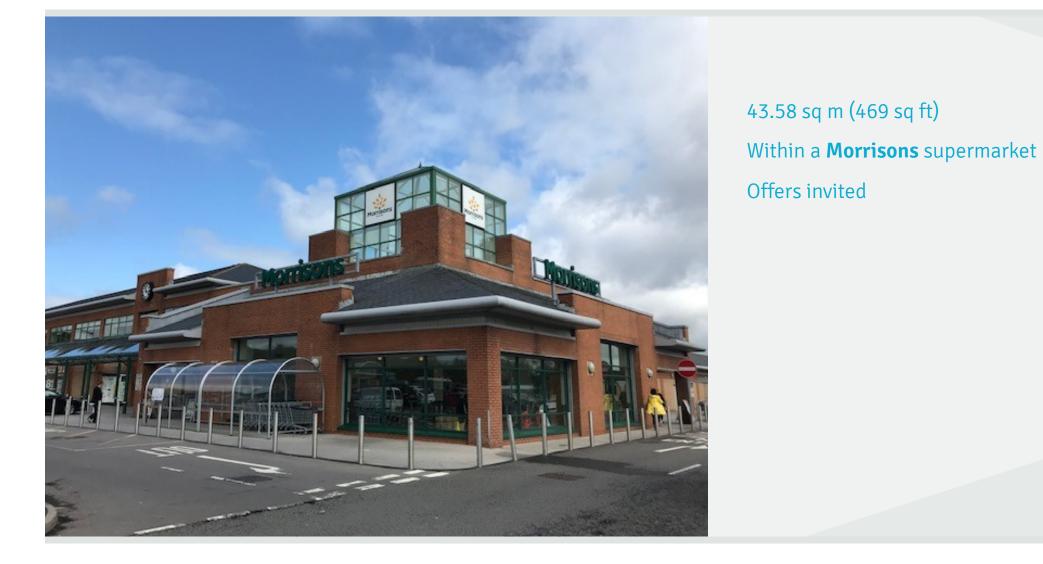

#### Location

Ebbw Vale is a small town that borders the Breacon Beacons National Park with a population of approximately 33,000 (Ebbw Vale and Brynmawr conurbation). The subject premises is a retail unit located within the **Morrisons** supermarket which is prominently located to the north of the town.

#### **Description**

The unit is rectangular shaped and benefits from a prominent location with high visibility from the customer checkout.

### Accommodation

The property comprises the following approximate floor areas:

|       | Sq m  | Sq ft |
|-------|-------|-------|
| Total | 43.58 | 469   |

Note: The above areas have been calculated in accordance with the RICS Code of Measuring Practice on an approximate net internal basis and must be verified by interested parties. Unless otherwise stated, the site areas/dimensions are scaled from the Promap Mapping System and must be verified by interested parties.