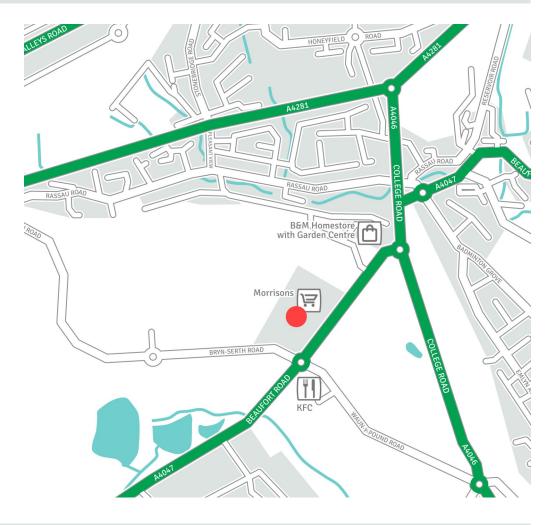

#### Location

Ebbw Vale is a small town that borders the Breacon Beacons National Park with a population of approximately 33,000 (Ebbw Vale and Brynmawr conurbation). The subject premises is a retail unit located within the **Morrisons** supermarket which is prominently located to the north of the town.

The supermarket is situated close to **B&M**, **KFC** and **The Outlet**. There is also a Petrol Filling Station and extensive customer parking as part of the Morrisons site.