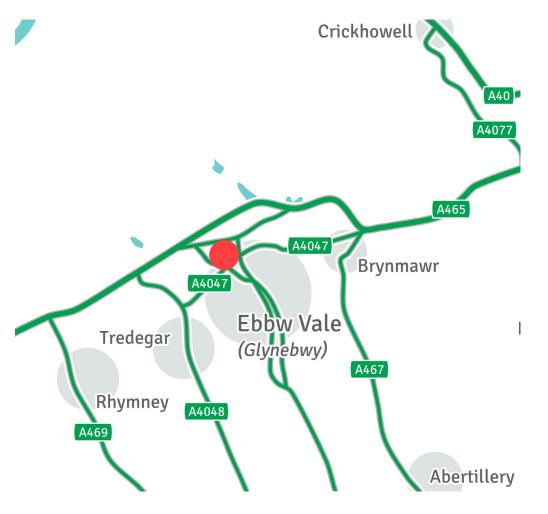

#### Location

Ebbw Vale is a small town that borders the Breacon Beacons National Park with a population of approximately 33,000 (Ebbw Vale and Brynmawr conurbation). The subject premises is a retail unit located within the **Morrisons** supermarket which is prominently located to the north of the town.