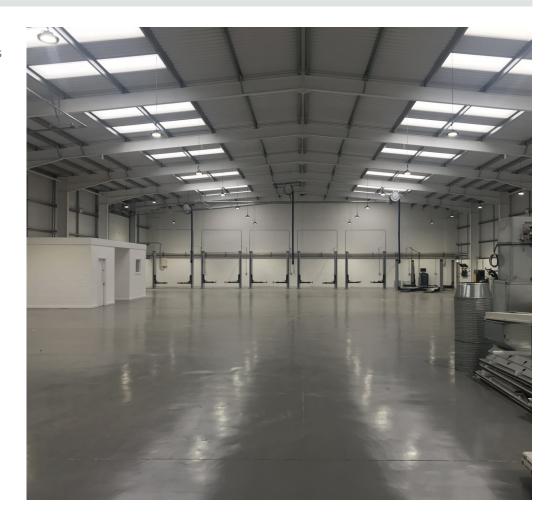

### **Description**

The property, which has recently undergone a full refurbishment, consists of an industrial warehouse of steel portal frame construction. The building benefits from a maximum eaves height of 7.5 metres, two electric up and over doors and a secure yard to the front. Internally, the property provides a modern open plan space with partitioned office accommodation, W/C and kitchen facilities.

#### Accommodation

The property comprises the following approximate floor areas:

Sq m Sq ft

Warehouse 1,093.84 11,744

Note: The above areas have been calculated in accordance with the RICS Code of Measuring Practice on an approximate gross internal basis and must be verified by interested parties. Unless otherwise stated, the site areas/dimensions are scaled from the Promap Mapping System and must be verified by interested parties.