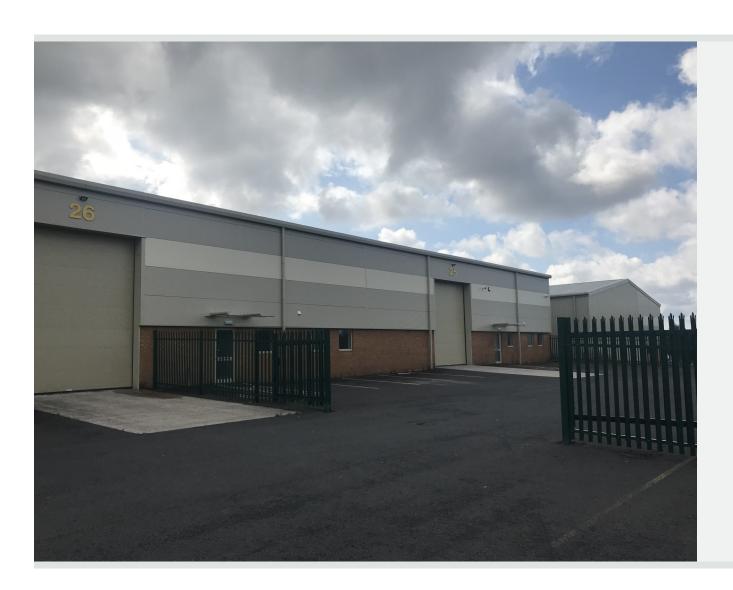

### **Description**

The property, which has recently undergone a full refurbishment, consists of an industrial warehouse of steel portal frame construction. The building benefits from a maximum eaves height of 7.5 metres, two electric up and over doors and a secure yard to the front. Internally, the property provides a modern open plan space with partitioned office accommodation, W/C and kitchen facilities.