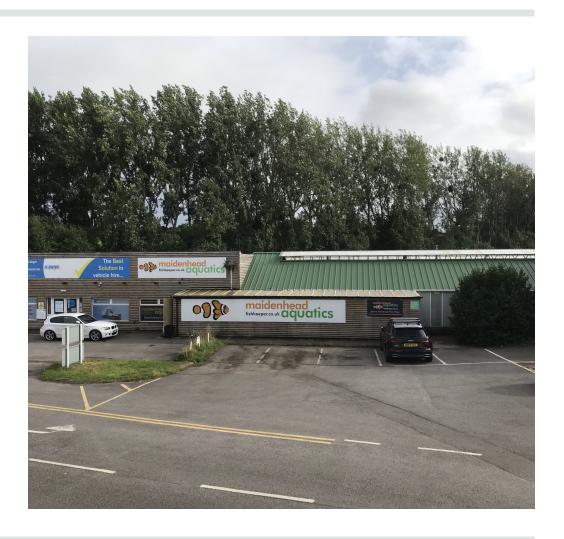

The garden centre sits alongside **Maidenhead Aquatics** and therefore shares an access/ egress as well as car parking directly in front of the building.

The former garden centre building can be used for a variety of uses and consists of a single storey building with circa 270 car parking spaces.

Plot B (hatched blue on the plan) could be separated from the full site as it is self-contained with a separate gated access adjoining the aquatic centre.