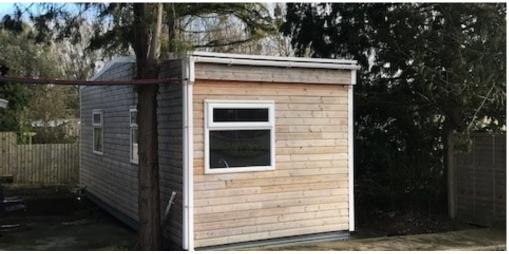

### **Description**

Plot A (as edged red on the plan) comprises the former Wyevale Garden Centre as well as car parking spaces and hard-standing land at the rear of the site.

There is also a small separate building on the site which could be used as a site office.