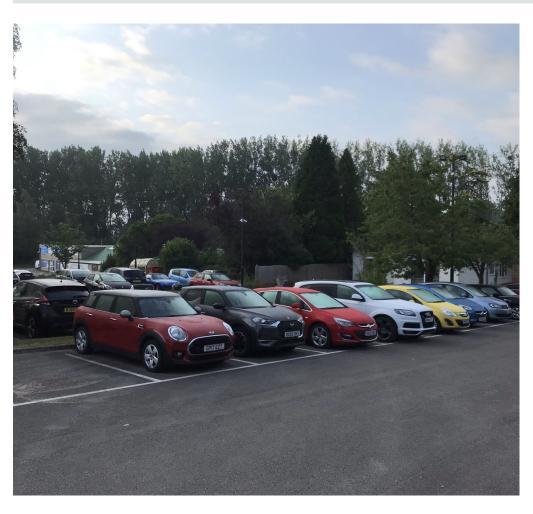

The former garden centre building can be used for a variety of uses and consists of a single storey building with circa 270 car parking spaces.

Plot B (hatched blue on the plan) could be separated from the full site as it is self-contained with a separate gated access adjoining the aquatic centre.