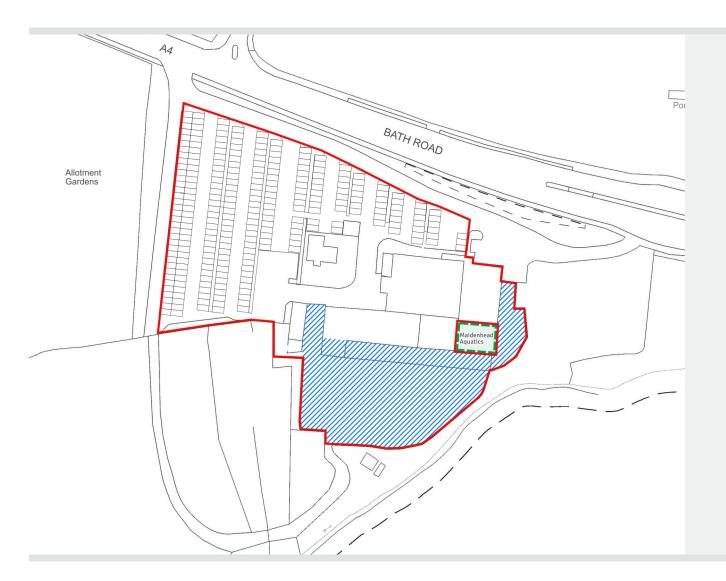

### **Description**

Plot A (as edged red on the plan) comprises the former Wyevale Garden Centre as well as car parking spaces and hard-standing land at the rear of the site.

There is also a small separate building on the site which could be used as a site office.

The former garden centre building can be used for a variety of uses and consists of a single storey building with circa 270 car parking spaces.

Plot B (hatched blue on the plan) could be separated from the full site as it is self-contained with a separate gated access adjoining the aquatic centre.

#### Accommodation

The property comprises the following approximate floor areas:

|                        | Sq m    | Sq ft  |
|------------------------|---------|--------|
| Garden centre building | 1,256   | 13,521 |
|                        | Hectare | Acre   |
| Plot A Area            | 0.81    | 2.00   |
| Plot B Area            | 0.33    | 0.81   |