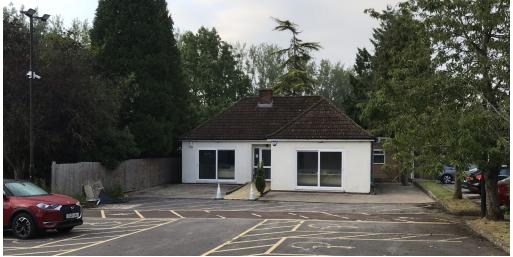

### **Description**

Plot A (as edged red on the plan) comprises the former Wyevale Garden Centre as well as car parking spaces and hard-standing land at the rear of the site.

There is also a small separate building on the site which could be used as a site office.

The former garden centre building can be used for a variety of uses and consists of a single storey building with circa 270 car parking spaces.

Plot B (hatched blue on the plan) could be separated from the full site as it is self-contained with a separate gated access adjoining the aquatic centre.