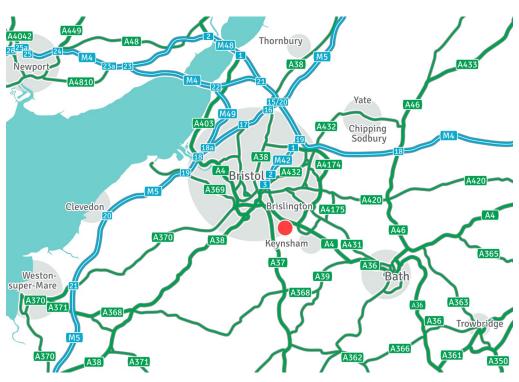

#### Location

The site is located on the A4 Bath Road between Keynsham and Bristol and is easily accessible from Bath. The premises are close to Brislington and have good links to the surrounding area.