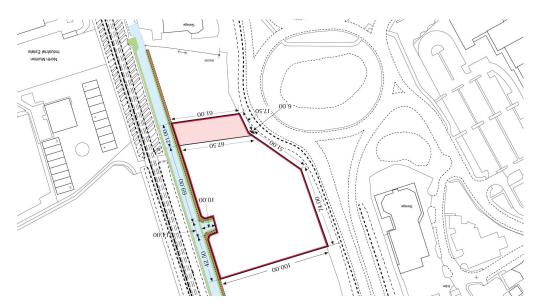

## **Description**

The property forms a development site broadly rectangular in shape with the benefit of an extensive frontage to the A9 and the Inveralmond Roundabout. The site is currently accessed from The Triangle, to the east of the site, which leads directly from the A912 Dunkeld Road.

#### **Accommodation**

The property comprises the following approximate site area:

Hectare Acre

Total Site Area 1.214 3.00

Note: Unless otherwise stated, the site areas/dimensions are scaled from the Promap Mapping System and must be verified by interested parties.