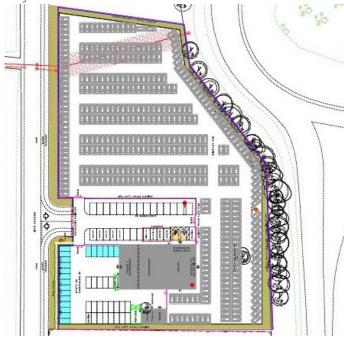

#### **Planning**

The property has the benefit of a planning consent granted on 6 September 2018 under Application Number 18/01322/FLL for the "erection of a car sales unit including offices and workshop, vehicle display areas, a wash and valeting building, repair service building, parking area and associated works".

## **Description**

The property forms a development site broadly rectangular in shape with the benefit of an extensive frontage to the A9 and the Inveralmond Roundabout. The site is currently accessed from The Triangle, to the east of the site, which leads directly from the A912 Dunkeld Road.