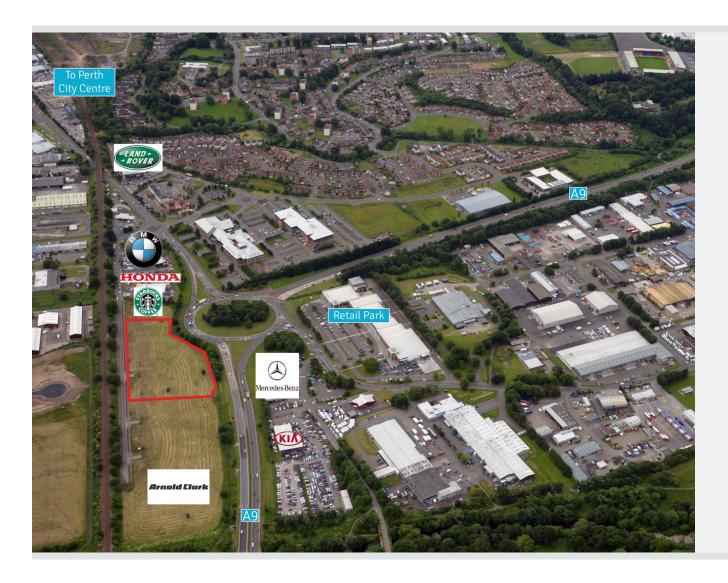

#### Location

The property lies in a prominent position adjacent to and overlooking the A9 Inveralmond Roundabout to the north of Perth City centre. Perth is located in a strategic position at the heart of Scotland connecting the A9 with the M90 motorway. Opposite is the Inveralmond Industrial Estate and Retail Park, which include **Aldi, Costa, M&S Foodhall** and **Tiso**.

North Perth, and in particular Dunkeld Road, is synonymous with motor retailing and nearby occupiers include **Arnold Clark**, **Kia** and **Mercedes Benz** dealerships directly opposite, with **Grassicks BMW & Mini**, **Pentland Land Rover** and **Perth Honda** to the south. Occupiers further south on Dunkeld Road include **Parks Ford**, **Perth Audi** and **Peter Vardy Vauxhall**, amongst others.

In addition, a new **Arnold Clark Motor Store** has recently been constructed immediately to the north of the subject site, whilst a **Starbucks** drive-thru has opened to the south.

## **Description**

The property forms a development site broadly rectangular in shape with the benefit of an extensive frontage to the A9 and the Inveralmond Roundabout. The site is currently accessed from The Triangle, to the east of the site, which leads directly from the A912 Dunkeld Road.