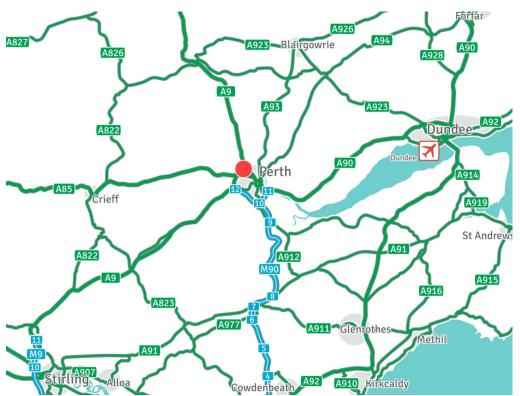

#### Location

The property lies in a prominent position adjacent to and overlooking the A9 Inveralmond Roundabout to the north of Perth City centre. Perth is located in a strategic position at the heart of Scotland connecting the A9 with the M90 motorway. Opposite is the Inveralmond Industrial Estate and Retail Park, which include **Aldi, Costa, M&S Foodhall** and **Tiso**.