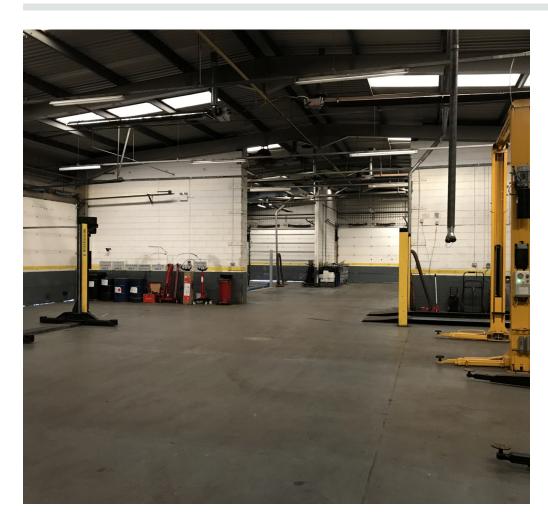

## **Description**

The property comprises a purpose built motor dealership facility, internally arranged to provide showroom, office, workshop and parts storage, together with first floor office and additional storage.

The showroom benefits from extensive glazing to 3 elevations and can accommodate 7 vehicles, whilst the workshop provides for 10 work bays.

In addition, there is a detached valeting building to the rear of the site.