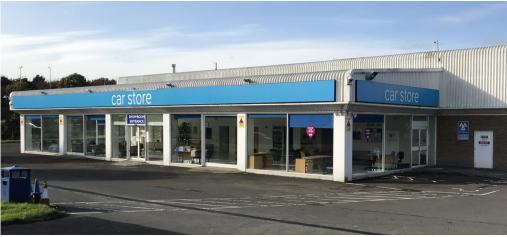

## **Description**

The property comprises a purpose built motor dealership facility, internally arranged to provide showroom, office, workshop and parts storage, together with first floor office and additional storage.

The showroom benefits from extensive glazing to 3 elevations and can accommodate 7 vehicles, whilst the workshop provides for 10 work bays.

In addition, there is a detached valeting building to the rear of the site.