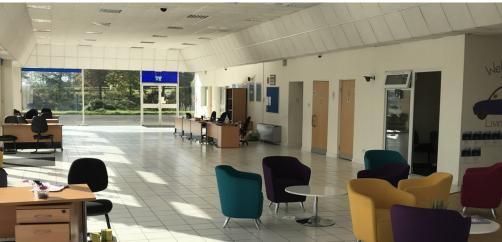

## **Description**

The property comprises a purpose built motor dealership facility, internally arranged to provide showroom, office, workshop and parts storage, together with first floor office and additional storage.

The showroom benefits from extensive glazing to 3 elevations and can accommodate 7 vehicles, whilst the workshop provides for 10 work bays.

In addition, there is a detached valeting building to the rear of the site.