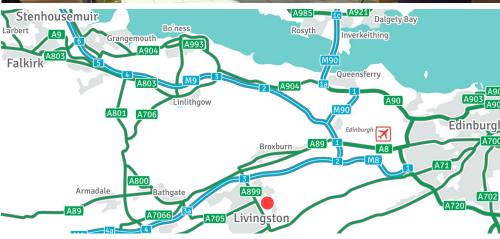

#### Location

The property benefits from a very prominent frontage to the A899 Livingston Road, at the Almond interchange, a short distance east of the town centre.

The town has a resident population of 56,000 and is accessed immediately off the M8 motorway, benefiting from easy access to both Edinburgh and Glasgow.

The town has an extensive retail provision incorporating a designer outlet scheme and Retail Park, including occupiers such as **Debenhams**, **M&S** and the major supermarket retailers.

The property represents a rare opportunity to secure a high profile position within the town.