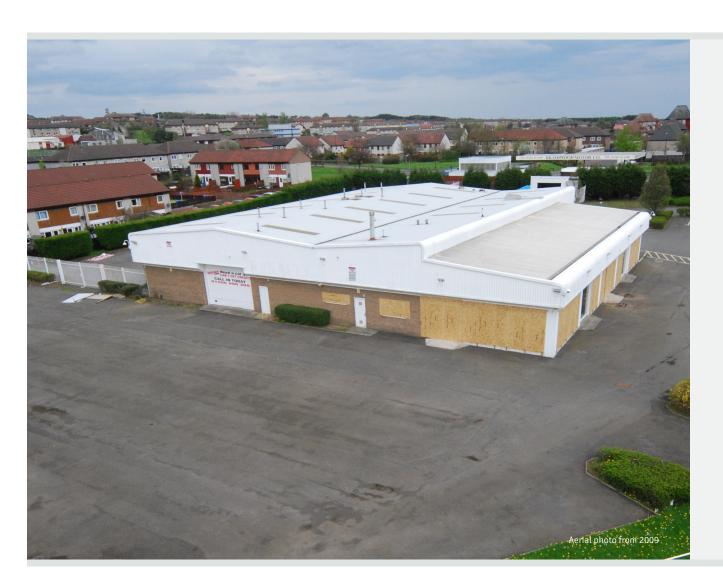

Purpose built motor dealership

Prominently located close to town centre, with extensive road frontage

Suitable for a variety of alternative uses, subject to obtaining the necessary consents

Low site density

Additional outbuildings

1,383.36 sq m on 0.72 hectare (14,890 sq ft on 1.77 acres)

TO LET **Motor Dealership** 

rapleys.com **0370 777 6292**  1 Almond Road, Livingston, West Lothian EH54 5AX CONTACT

**Peter Nicholas** 

## **Description**

The property comprises a purpose built motor dealership facility, internally arranged to provide showroom, office, workshop and parts storage, together with first floor office and additional storage.

Externally, the site is laid to tarmacadam and provides parking and display to all sides for 80 vehicles, with additional parking within a secured yard for a further 80 vehicles.

The property offers scope for alternative uses, subject to planning.