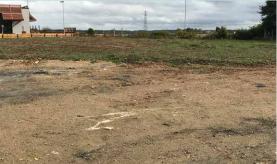

## DESCRIPTION

The site, extending to 0.95 acres, is cleared and level with direct visibility to the A1120. The access road to the site has been completed and additional housing development is proposed immediately west of the subject site.