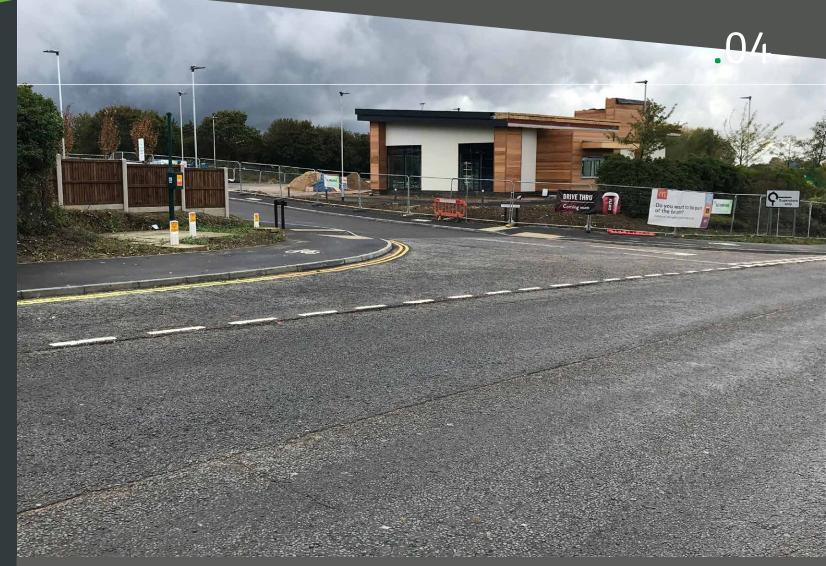

## LOCATION

The site is located 1.5 miles east of Stowmarket town centre with direct access to the busy A14 at its roundabout junction off the A1120. Adjoing occupiers include a McDonald's drive thru restaurant and Costa Coffee with Tesco Superstore in close proximity. Gun Cotton Way provides good access to town centre and local existing and proposed housing catchment.

The location benefits from a substantial catchment with a high volume of traffic passing the site daily on the A1120.