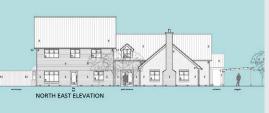

#### PROMINENT DEVELOPMENT SITE FOR SALE

Previously Proposed Development

#### **PLANNING**

The site benefits from planning permission for a 150 cover public house/restaurant with 60 parking spaces and external areas under planning reference DC/18/02629. Reserved matters approval has also been granted.

Interested parties are advised to make their own enquiries of Mid Suffolk District Council.

**Proposed Elevations** 

For Illustration Purposes Only