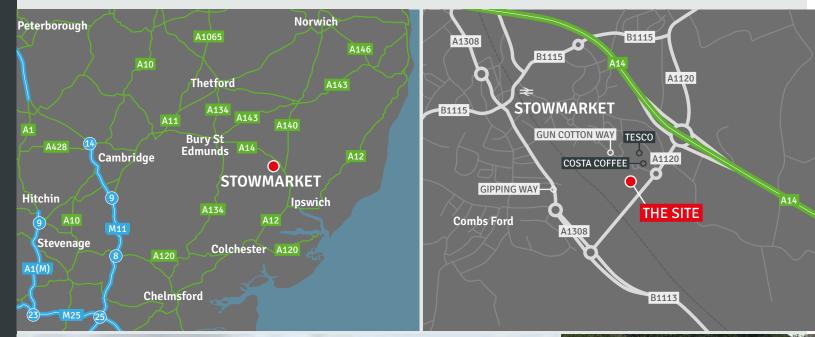

## LOCATION

The site is located 1.5 miles east of Stowmarket town centre with direct access to the busy A14 at its roundabout junction off the A1120. Adjoing occupiers include a McDonald's drive thru restaurant and Costa Coffee with Tesco Superstore in close proximity. Gun Cotton Way provides good access to town centre and local existing and proposed housing catchment.

The location benefits from a substantial catchment with a high volume of traffic passing the site daily on the A1120.