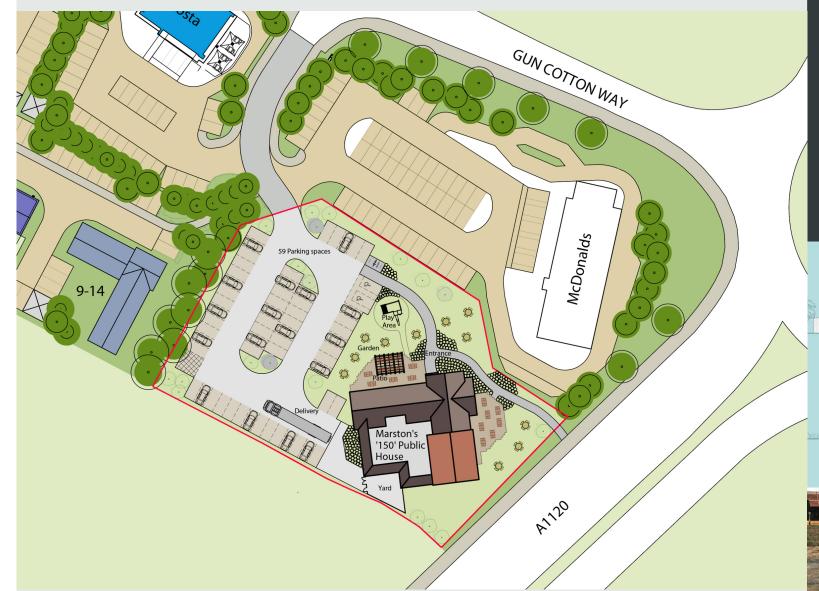

#### **PLANNING**

The site benefits from planning permission for a 150 cover public house/restaurant with 60 parking spaces and external areas under planning reference DC/18/02629. Reserved matters approval has also been granted.

Interested parties are advised to make their own enquiries of Mid Suffolk District Council.

**Proposed Elevations** 

For Illustration Purposes Only