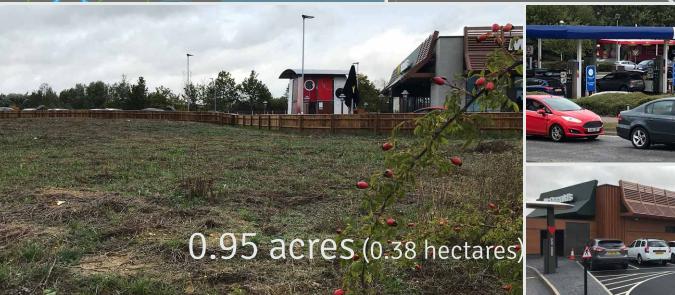

## DESCRIPTION

The site, extending to 0.95 acres, is cleared and level with direct visibility to the A1120. The access road to the site has been completed and additional housing development is proposed immediately west of the subject site.

(0.38 hectares)