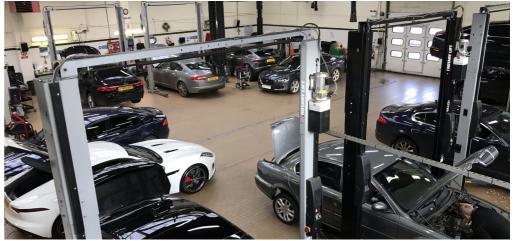

The workshop occupies the majority of the rear of the building and is again fitted to a good standard with a tiled floor and walls to a height of approximately 2m with painted blockwork above. Access is via a single up and over door.