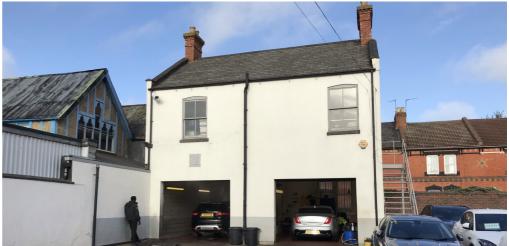

A two storey residential style building sits at the rear of the site which comprises ground floor valeting with archive storage above.

The entire site is laid to brick paviour with substantial display and parking areas to the side and rear. Access can be gained both from Kettering Road and St Michael's Road.