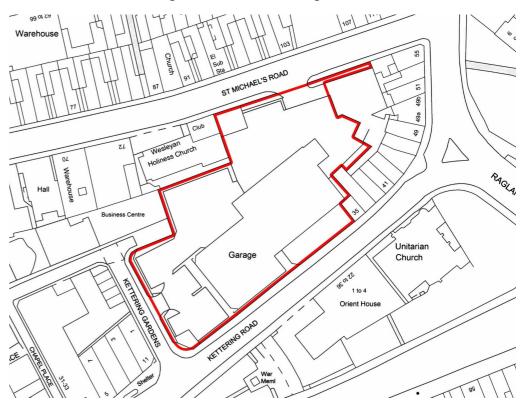

A two storey residential style building sits at the rear of the site which comprises ground floor valeting with archive storage above.

The entire site is laid to brick paviour with substantial display and parking areas to the side and rear. Access can be gained both from Kettering Road and St Michael's Road.

Any maps are for identification purposes only and should not be relied upon for accuracy. © Crown Copyright and database rights 2018 Licence No. 100004619.

Misrepresentation Act: These particulars are produced in good faith and believed to be correct. Neither Rapleys, their joint agents (where applicable) or their client guarantees their accuracy and they are not intended to form any part of a contract. No person in the employment of Rapleys or their joint agents has authority to give any representation or warranty in respect of this property. All prices or rents are quoted exclusive of VAT. These particulars were produced in November 2019 (updated November 2020).