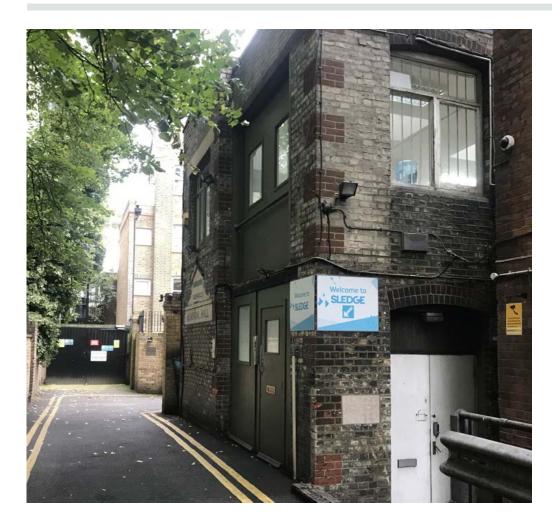

### **Description**

The property is a two storey traditional brick built building under a flat roof. The premises were initially built as a church hall but have been used as offices for many years. The property is primarily single glazed with central heating throughout. The ground floor accommodation provides a main office area, separate meeting room and staff rooms, storage, a single toilet and shower room. The first floor provides a largely open plan office space with one partitioned office, a kitchen area and two toilets.