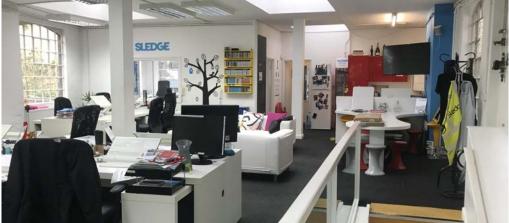

### **Description**

The property is a two storey traditional brick built building under a flat roof. The premises were initially built as a church hall but have been used as offices for many years. The property is primarily single glazed with central heating throughout. The ground floor accommodation provides a main office area, separate meeting room and staff rooms, storage, a single toilet and shower room. The first floor provides a largely open plan office space with one partitioned office, a kitchen area and two toilets.

#### **Accommodation**

The property comprises the following approximate floor areas:

|                    | Sq m   | Sq ft |  |
|--------------------|--------|-------|--|
| Ground floor       |        |       |  |
| Main office        | 70.69  | 761   |  |
| Meeting room       | 18.62  | 200   |  |
| Staff room         | 12.08  | 130   |  |
| Storage            | 9.96   | 107   |  |
| Total ground floor | 111.35 | 1,198 |  |
|                    |        |       |  |
| First floor        |        |       |  |
| Main office        | 107.15 | 1,153 |  |
| Kitchen area       | 10.22  | 110   |  |
| Partitioned office | 25.81  | 278   |  |
| Total first floor  | 143.18 | 1,541 |  |
|                    |        |       |  |
| Total              | 254.53 | 2,739 |  |