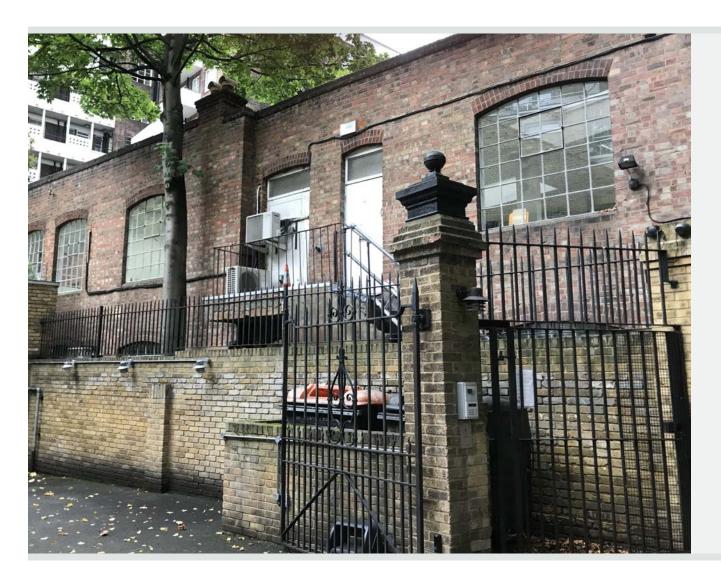

### **Description**

The property is a two storey traditional brick built building under a flat roof. The premises were initially built as a church hall but have been used as offices for many years. The property is primarily single glazed with central heating throughout. The ground floor accommodation provides a main office area, separate meeting room and staff rooms, storage, a single toilet and shower room. The first floor provides a largely open plan office space with one partitioned office, a kitchen area and two toilets.