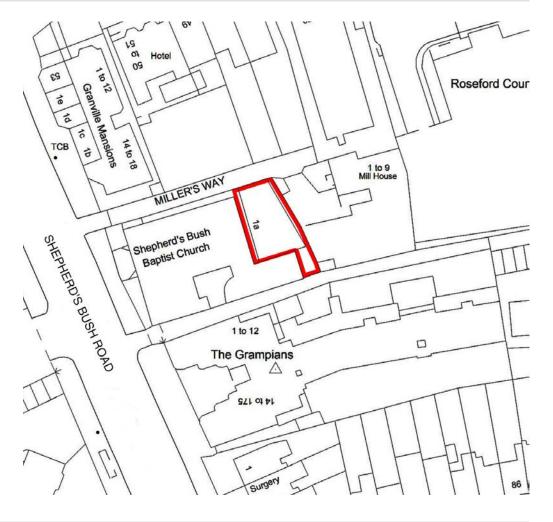

#### Location

The property is located toward the east end of Millers Way, a short cul-de-sac off Shepherds Bush Road (A219) and just to the south of Shepherd's Bush Green. Shepherd's Bush Overground and Underground station (Central Line) and Shepherd's Bush Market and Goldhawk Road Underground stations (Hammersmith & City and Circle Lines) are all within approximately a five minute walk of the property. A good number of bus routes run along nearby roads. The property is located in a primarily commercial area with good access to local shopping and other amenities.

Any maps are for identification purposes only and should not be relied upon for accuracy. © Crown Copyright and database rights 2018 Licence No. 100004619.

Misrepresentation Act: These particulars are produced in good faith and believed to be correct. Neither Rapleys, their joint agents (where applicable) or their client guarantees their accuracy and they are not intended to form any part of a contract. No person in the employment of Rapleys or their joint agents has authority to give any representation or warranty in respect of this property. All prices or rents are quoted exclusive of VAT. These particulars were produced in November 2019.