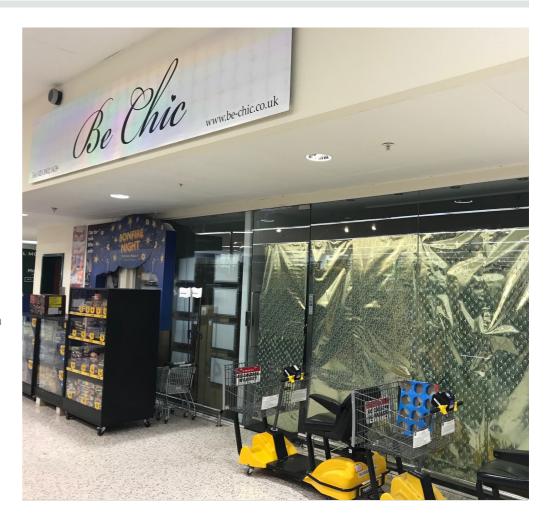

#### **Description**

The unit occupies a prime position within the store, adjacent to the entrance and opposite the self service check outs, benefiting from good levels of footfall.

The unit is currently fitted with part carpet and part tiled flooring, painted plastered walls and ceiling incorporating fluorescent lighting.

Other occupiers within the store include multinational retailer Timpsons. A number of independent operators are also situated across the front perimeter of the store, along with the Morrisons café.