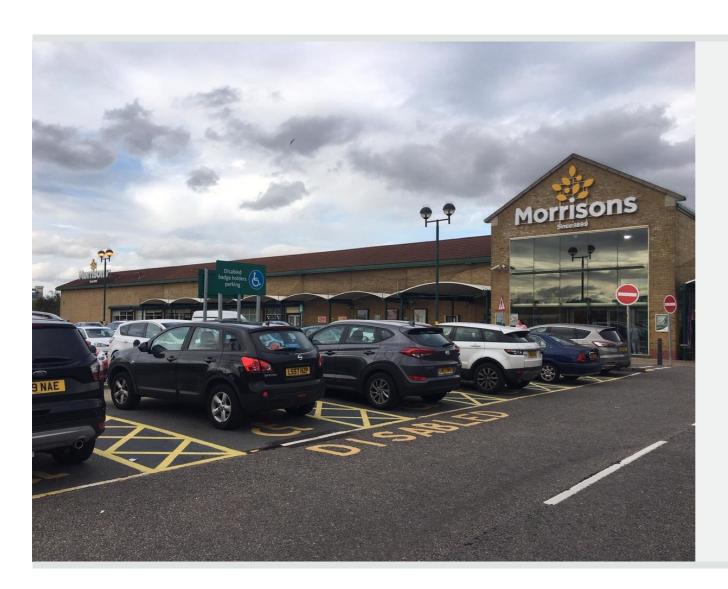

#### Location

The unit is situated within the **Morrisons** Thamesmead superstore which is prominently located on Twin Tumps Way, just off the roundabout of Central Way (A2041).

TO LET

The Morrisons store is situated within a dense area of retail with both the Cannon Retail Park and Joyce Dawson Way immediately adjacent. Nearby operators include Iceland, Next, Pets At Home, Poundland and Wilko.

The Morrisons site also benefits from a number of pod units on the car park including a barbers, car wash and We Buy Any Car.