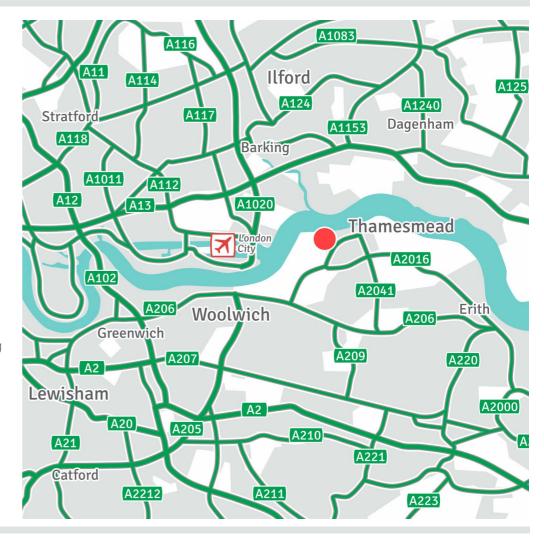

#### Location

The unit is situated within the **Morrisons** Thamesmead superstore which is prominently located on Twin Tumps Way, just off the roundabout of Central Way (A2041).

TO LET

The Morrisons store is situated within a dense area of retail with both the Cannon Retail Park and Joyce Dawson Way immediately adjacent. Nearby operators include Iceland, Next, Pets At Home, Poundland and Wilko.