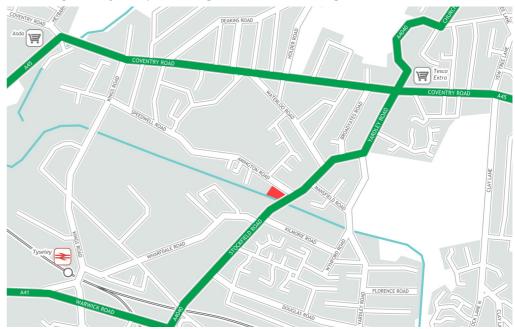

### Location

The property is prominently positioned fronting both Stockfield Road (A4040) and Amington Road in Yardley, approximately 5 miles to the south east of Birmingham city centre.

The property is situated in a well established commercial location but with suburban residential housing to the east and north.

Nearby occupiers include Selco Builders Merchants, South & City College and Euro Packaging.