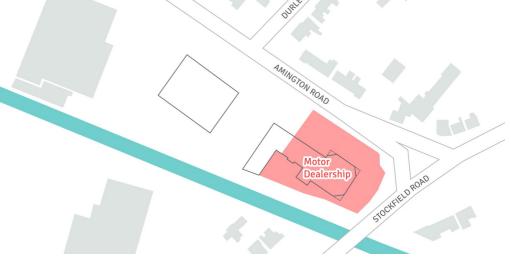

### Location

The property is prominently positioned fronting both Stockfield Road (A4040) and Amington Road in Yardley, approximately 5 miles to the south east of Birmingham city centre.

The property is situated in a well established commercial location but with suburban residential housing to the east and north.