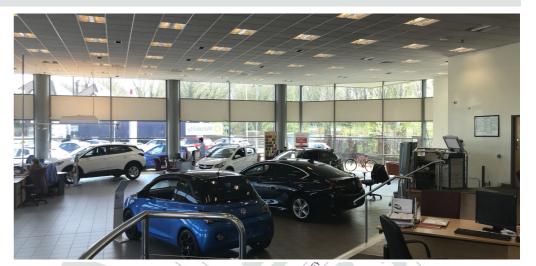

#### Description

The property comprises a purpose built, split level motor dealership including workshop accommodation at lower ground level.

The motor dealership is situated on a prominent corner site and is of steel portal frame construction with a combination of glazed, brick and steel clad elevations. The forecourt can accommodate approximately 50 vehicles across both frontages.

Internally the showroom accommodates 9 vehicles, a customer waiting area and open plan sales area with customer and staff WC facilities. To the rear, at lower ground level, is the workshop which includes WC facilities and a staff kitchen.