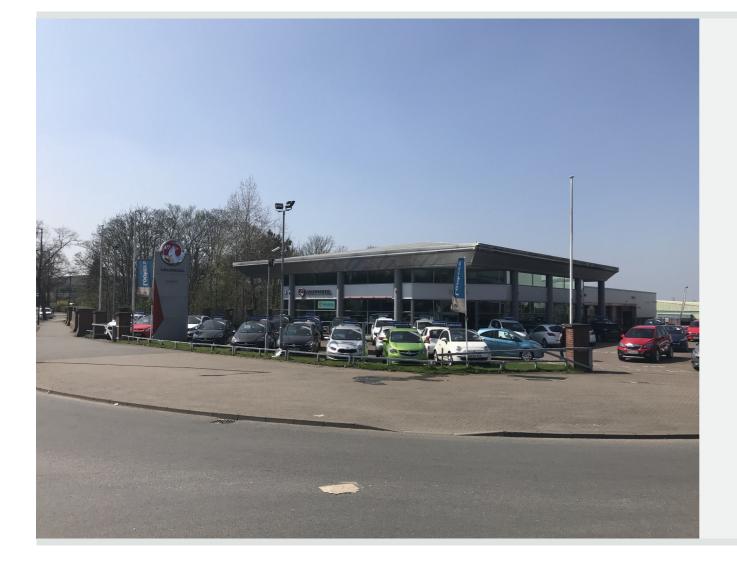

### Location

The property is prominently positioned fronting both Stockfield Road (A4040) and Amington Road in Yardley, approximately 5 miles to the south east of Birmingham city centre.

The property is situated in a well established commercial location but with suburban residential housing to the east and north.

#### Description

The property comprises a purpose built, split level motor dealership including workshop accommodation at lower ground level.

The motor dealership is situated on a prominent corner site and is of steel portal frame construction with a combination of glazed, brick and steel clad elevations. The forecourt can accommodate approximately 50 vehicles across both frontages.

Internally the showroom accommodates 9 vehicles, a customer waiting area and open plan sales area with customer and staff WC facilities. To the rear, at lower ground level, is the workshop which includes WC facilities and a staff kitchen.