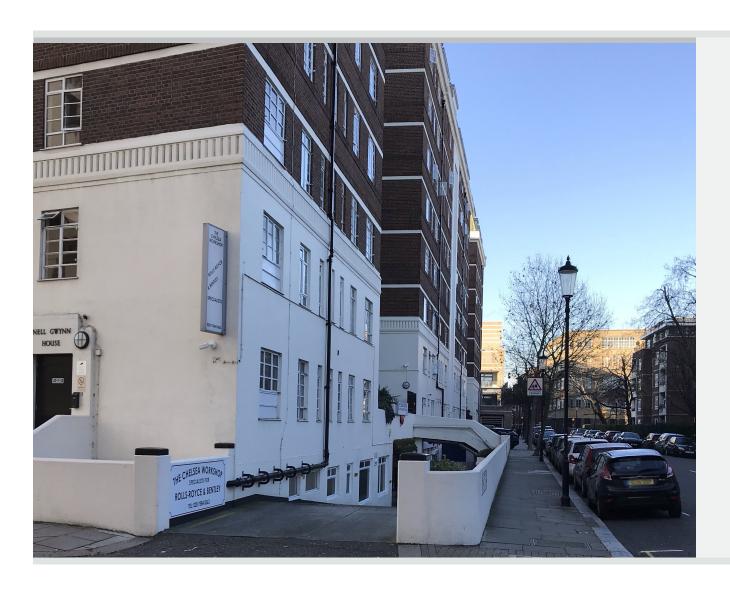

#### Location

The property is located in the basement of Nell Gwynn House at the junction of Draycott Avenue and Whitehead's Grove, just off Sloane Avenue and within walking distance of South Kensington and Sloane Square underground stations.

Nell Gwynn House is an Art Deco residential building in the heart of London's Chelsea with the basement workshop providing suitable space either for a standalone workshop or to support another facility. The site has been the home of the **Chelsea Workshop** for over 40 years and they are looking to relocate to new premises on agreement of a deal.

## **Description**

The premises consist of a basement area converted to a workshop. It is accessed via a ramp from Whitehead's Grove and internally provides a main workshop area with two stores and offices. At present there is sufficient parking for circa 25 vehicles (dependent upon size) with the separate office facilities providing a reception area, office, WC and kitchenette. The stores and offices could be removed to provide additional parking if required.