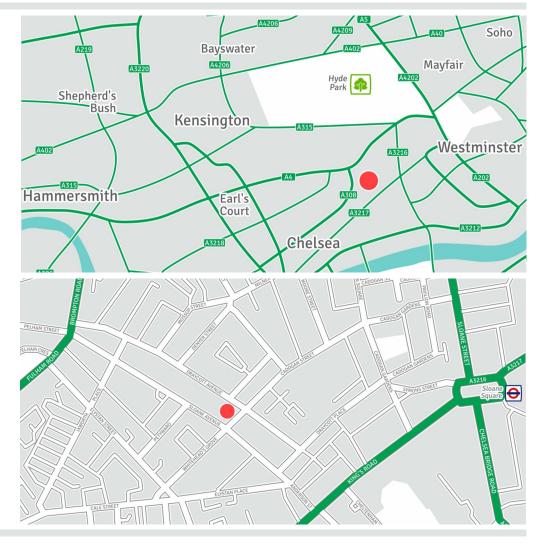

#### Location

The property is located in the basement of Nell Gwynn House at the junction of Draycott Avenue and Whitehead's Grove, just off Sloane Avenue and within walking distance of South Kensington and Sloane Square underground stations.