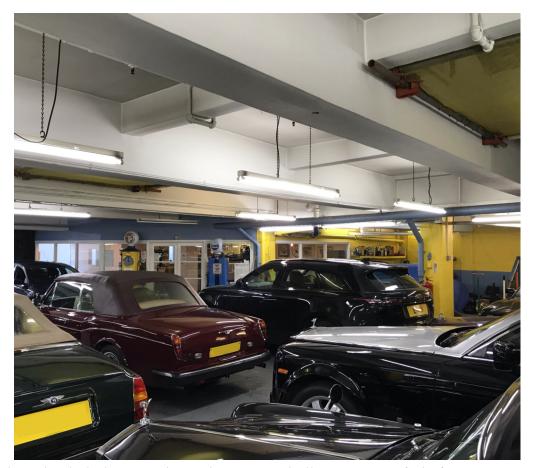

## **Description**

The premises consist of a basement area converted to a workshop. It is accessed via a ramp from Whitehead's Grove and internally provides a main workshop area with two stores and offices. At present there is sufficient parking for circa 25 vehicles (dependent upon size) with the separate office facilities providing a reception area, office, WC and kitchenette. The stores and offices could be removed to provide additional parking if required.

Parking for circa 25 vehicles