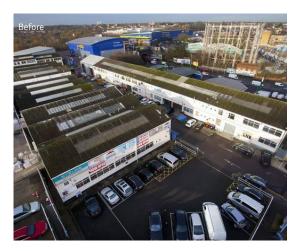

## **Project**

Bounds Green Industrial Estate is a multi-let site in N11 and has 52 units ranging from 600 sq ft to 7,000 sq ft.

A large proportion of the property suffered from extensive leaks with an old asbestos cement roof at the end of its usable lifespan. Our brief was to remedy all leaks and deliver a new roof covering, whilst not disrupting any business operations within the fully let estate.

#### What we achieved

On completion, a fully wind and water tight estate was delivered to the client, to ensure tenants remained satisfied at the property for years to come.

The project ensures Bounds Green Industrial Estate remains a highly desirable place for businesses to want to locate and grow their business. Both the new and the over sheet roof coverings come with a 20 year guarantee to safeguard the property for years to come. The estate is now largely asbestos-free and the client was also able to take advantage of the tax relief available for removing asbestos containing materials from their properties.