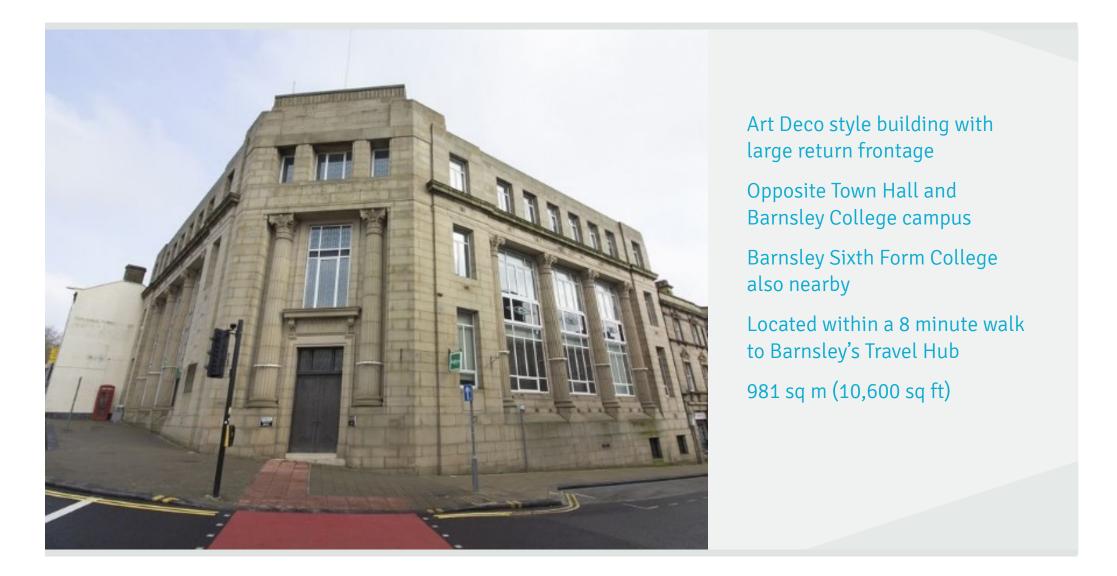

#### Description

The property was formally the headquarters of the Barnsley Building Society. The ground floor provides a former banking hall with high ceilings, original 1930s stained glass roof lights and marble wall coverings. In addition to the ground floor space there is a useable basement.

The property benefits from a large return frontage on Church Street and Regent Street, immediately opposite Barnsley Town Hall and Barnsley College Church Street campus.

#### Accommodation

| Total        | 981.51 | 10,600 |
|--------------|--------|--------|
| Basement     | 461.51 | 5,000  |
| Ground floor | 520.00 | 5,600  |
|              | Sq m   | Sq ft  |

The property comprises the following approximate floor areas: