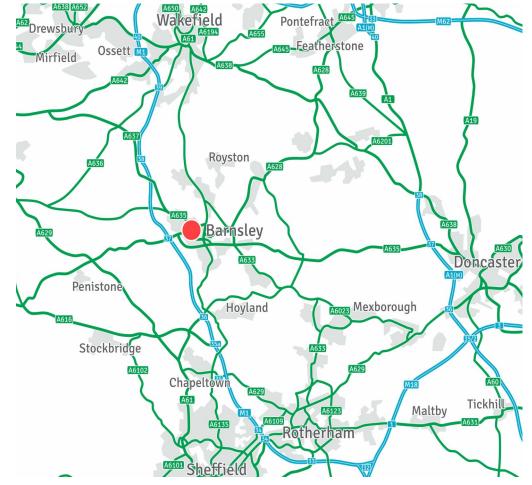

#### Location

Barnsley is a town in South Yorkshire, approximately 15 miles north of Sheffield and 25 miles south of Leeds.