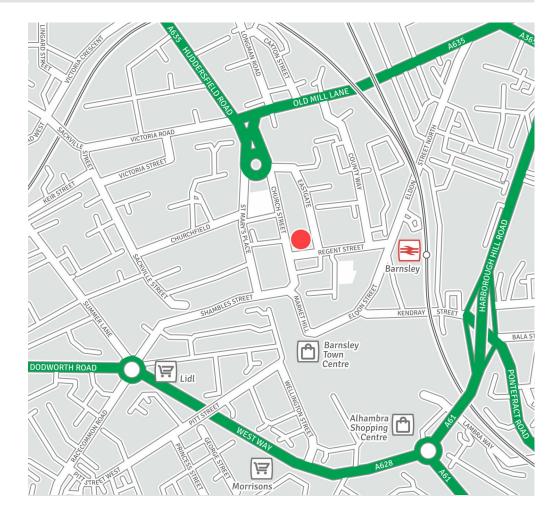

#### Location

Barnsley is a town in South Yorkshire, approximately 15 miles north of Sheffield and 25 miles south of Leeds.

The property benefits from a large return frontage on Church Street and Regent Street, immediately opposite Barnsley Town Hall and Barnsley College Church Street campus.