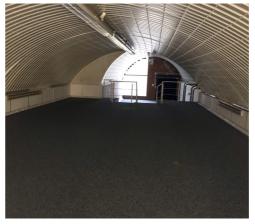

#### **Description**

The arches have all been fully refurbished with some providing full or part mezzanine floor space. Each unit has fully glazed frontage with security shutters and rear access.

Internally the units offer disabled/separate WC facilities along with a kitchen. Each unit has demised parking spaces to the front of the arches in the private off-road/court yard.