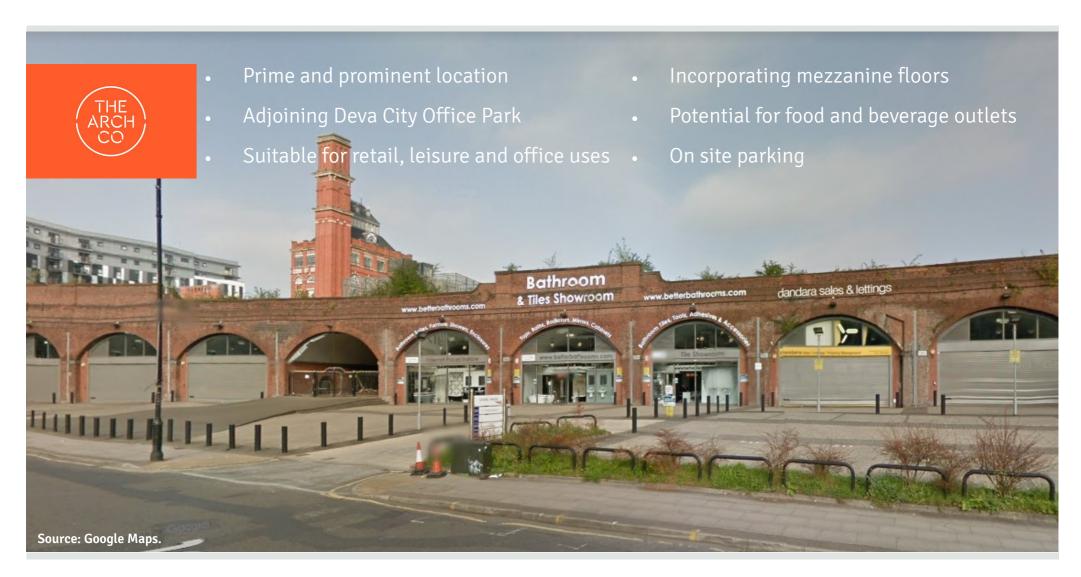

#### Location

Chapel Walk comprises eight prominent adjoining railway arch units located on Chapel Street in Salford, approximately 5 minutes walk from Spinning Fields/Deansgate and 10 minutes walk to Manchester Central. Salford Central and Victoria Stations are within a short walk and provide rail, bus and Metro Link services.

The immediate area has seen significant new development with nearby schemes including **The Lowry Hotel** and Chapel Wharf residential development by Dandara Group, with 995 luxury apartments, directly opposite.

Immediately to the rear (accessed via an interconnection walkway) is Deva City Office Park, a period style unique courtyard environment with 60,000 sq ft of offices and parking.

#### **Description**

The arches have all been fully refurbished with some providing full or part mezzanine floor space. Each unit has fully glazed frontage with security shutters and rear access.

Internally the units offer disabled/separate WC facilities along with a kitchen. Each unit has demised parking spaces to the front of the arches in the private off-road/court yard.

## **User Planning**

Each unit has the benefit of use for offices/retail or leisure use.