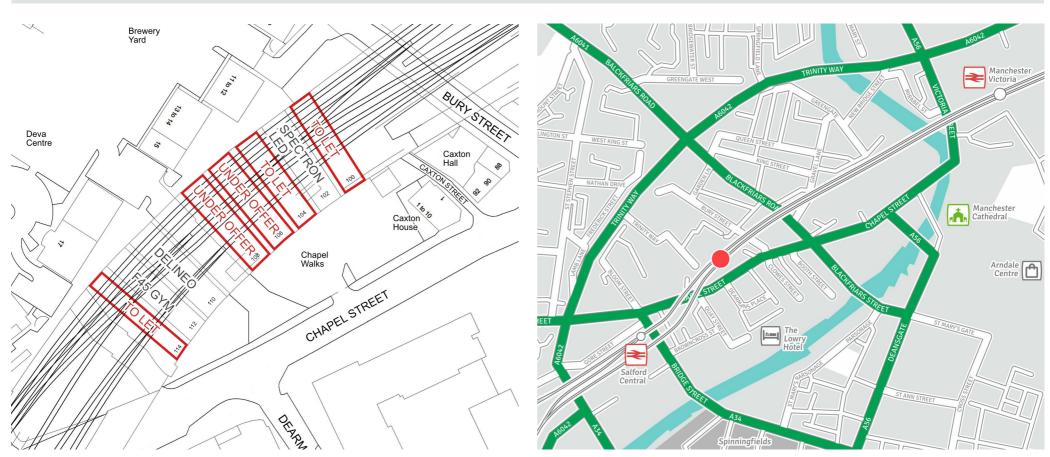

#### Location

Chapel Walk comprises eight prominent adjoining railway arch units located on Chapel Street in Salford, approximately 5 minutes walk from Spinning Fields/Deansgate and 10 minutes walk to Manchester Central. Salford Central and Victoria Stations are within a short walk and provide rail, bus and Metro Link services.

The immediate area has seen significant new development with nearby schemes including **The Lowry Hotel** and Chapel Wharf residential development by Dandara Group, with 995 luxury apartments, directly opposite.

Immediately to the rear (accessed via an interconnection walkway) is Deva City Office Park, a period style unique courtyard environment with 60,000 sq ft of offices and parking.