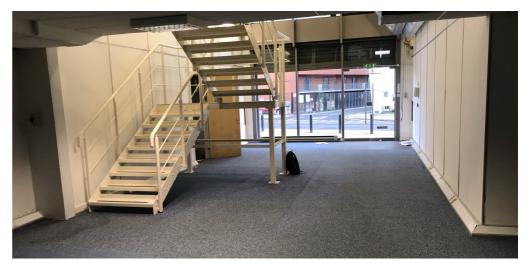

#### **Description**

The arches have all been fully refurbished with some providing full or part mezzanine floor space. Each unit has fully glazed frontage with security shutters and rear access.

Internally the units offer disabled/separate WC facilities along with a kitchen. Each unit has demised parking spaces to the front of the arches in the private off-road/court yard.