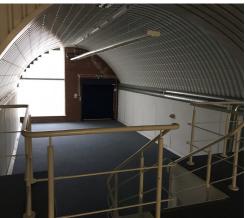

#### **Description**

The arches have all been fully refurbished with some providing full or part mezzanine floor space. Each unit has fully glazed frontage with security shutters and rear access.

Internally the units offer disabled/separate WC facilities along with a kitchen. Each unit has demised parking spaces to the front of the arches in the private off-road/court yard.