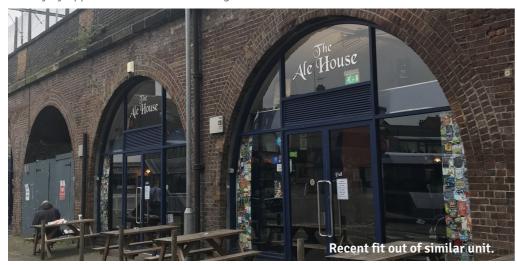

#### Location

Chapel Walk comprises eight prominent adjoining railway arch units located on Chapel Street in Salford, approximately 5 minutes walk from Spinning Fields/Deansgate and 10 minutes walk to Manchester Central. Salford Central and Victoria Stations are within a short walk and provide rail, bus and Metro Link services.

#### **Description**

The arches have all been fully refurbished with some providing full or part mezzanine floor space. Each unit has fully glazed frontage with security shutters and rear access.

Internally the units offer disabled/separate WC facilities along with a kitchen. Each unit has demised parking spaces to the front of the arches in the private off-road/court yard.