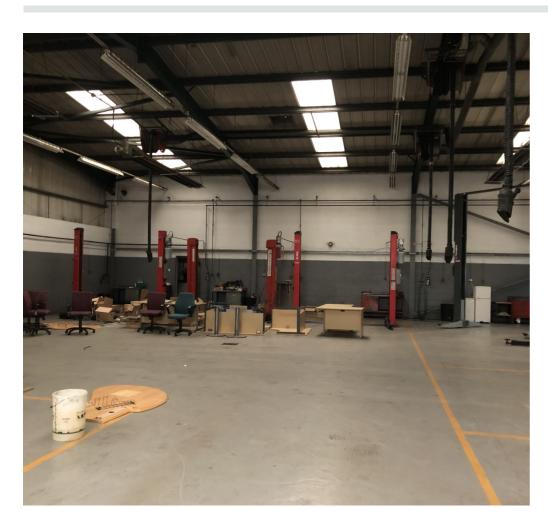

# **Description**

The subject property comprises an established motor dealership facility of steel portal frame construction with showroom, offices, workshop and parts storage. Internally, the showroom is fitted to a good standard and can accommodate 12 vehicles, while the workshop has 7 workbays. To the first floor level there is further office accommodation, kitchen facilities and storage.

#### Accommodation

The property comprises the following approximate floor areas:

|                   | Sq m     | Sq ft  |
|-------------------|----------|--------|
| Showroom          | 333.62   | 3,591  |
| Offices           | 150.46   | 1,620  |
| Workshop/parts    | 450.39   | 4,848  |
| Ancillary         | 115.24   | 1,240  |
| First floor       |          |        |
| Offices/ancillary | 121.21   | 1,305  |
| Mezzanine         | 113.28   | 1,219  |
| Total             | 1,284.21 | 13,823 |
|                   | Hectare  | Acre   |
| Total Site Area   | 0.57     | 1.40   |
|                   |          |        |