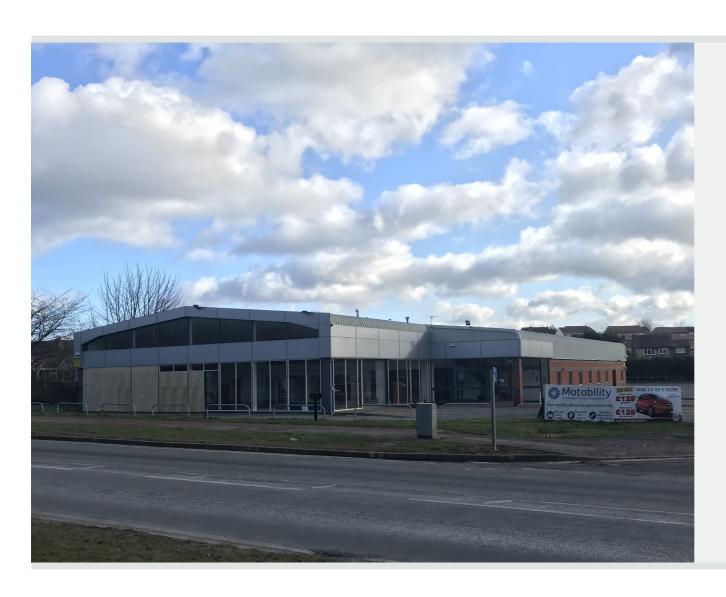

Purpose built motor dealership

Prominent position, with extensive road frontage

Suitable for a variety of alternative uses, subject to obtaining the necessary consents

1,284 sq m (13,832 sq ft) on a site of 0.57 hectare (1.40 acres)

### Location

The property benefits from a very prominent frontage to Passfield Way, with excellent transport links to the A19, which lies just 200 metres to the west. The property is situated in a largely residential area with a strong passing traffic flow.

# **Description**

The subject property comprises an established motor dealership facility of steel portal frame construction with showroom, offices, workshop and parts storage. Internally, the showroom is fitted to a good standard and can accommodate 12 vehicles, while the workshop has 7 workbays. To the first floor level there is further office accommodation, kitchen facilities and storage.