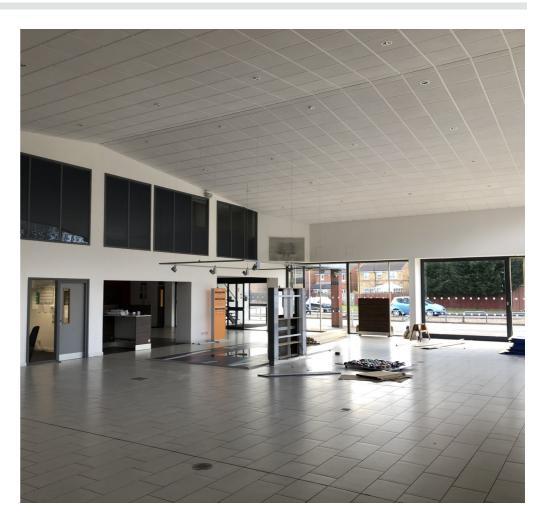

# **Description**

The subject property comprises an established motor dealership facility of steel portal frame construction with showroom, offices, workshop and parts storage. Internally, the showroom is fitted to a good standard and can accommodate 12 vehicles, while the workshop has 7 workbays. To the first floor level there is further office accommodation, kitchen facilities and storage.

#### Accommodation

The property comprises the following approximate floor areas:

|                   | Sq m     | Sq ft  |
|-------------------|----------|--------|
| Showroom          | 333.62   | 3,591  |
| Offices           | 150.46   | 1,620  |
| Workshop/parts    | 450.39   | 4,848  |
| Ancillary         | 115.24   | 1,240  |
| First floor       |          |        |
| Offices/ancillary | 121.21   | 1,305  |
| Mezzanine         | 113.28   | 1,219  |
| Total             | 1,284.21 | 13,823 |
|                   | Hectare  | Acre   |
| Total Site Area   | 0.57     | 1.40   |
|                   |          |        |