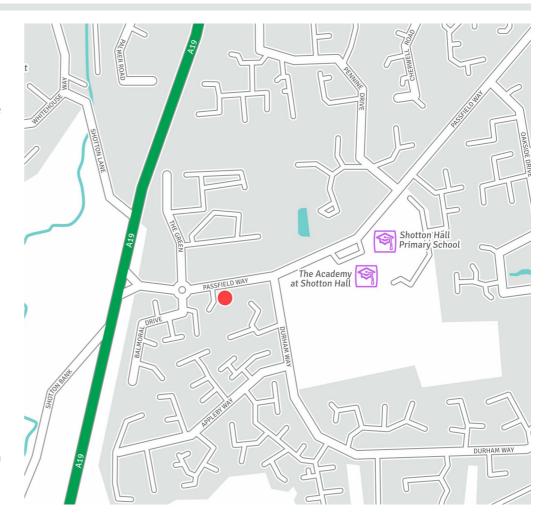

### Location

The property benefits from a very prominent frontage to Passfield Way, with excellent transport links to the A19, which lies just 200 metres to the west. The property is situated in a largely residential area with a strong passing traffic flow.

Peterlee is a town in County Durham located just 13 miles to the south of Sunderland. The town is accessed immediately off the A19, providing convenient access to Newcastle towards the north and York towards the south.