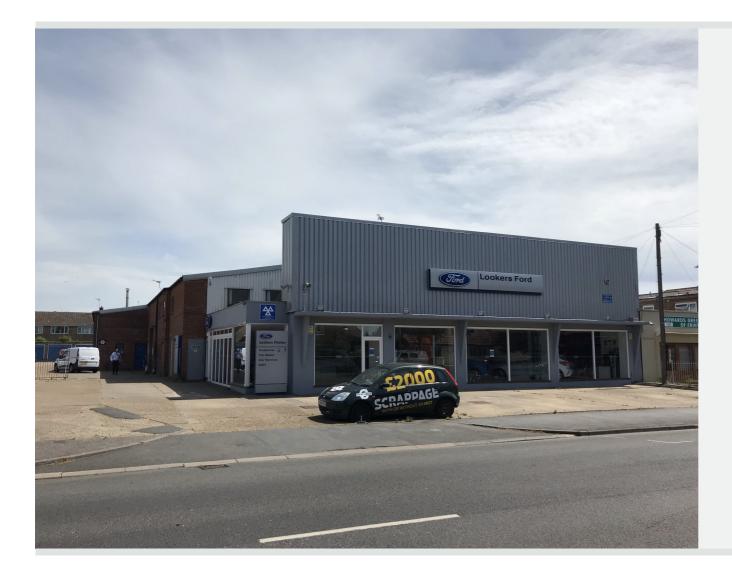

# TO LET Motor Dealership

132 Connaught Avenue, Frinton-on-Sea, Essex CO13 9AD

Prominent, full dealership facility High Street location Generous parking provision 1,081.67 sq m (11,643 sq ft) on 0.277 hectare (0.68 acre) Suitable for a variety of uses, subject to planning

#### Description

The premises comprises of a compact but full dealership facility with extensive parking and display provision.

At the front of the property is a 6 car showroom fitted to a good standard with a tiled floor, suspended ceiling with recessed lighting and heating vents. Offices, ancillary and parts storage accommodation lie to the rear.