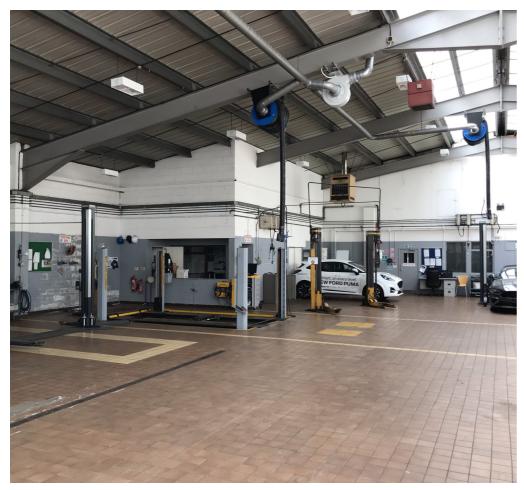

A staircase at the side leads up to a small office/staff ancillary area.

At the rear of the property is an 8-bay workshop which is accessed via a single up and over door and has a tiled floor with halogen box lighting and translucent ceiling panels. Heating is provided by suspended warm air blowers. A separately accessed valeting bay adjoins on the northern side.