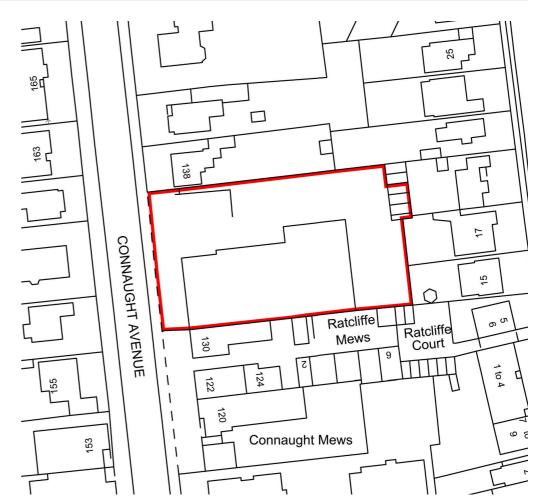

### Accommodation

The property comprises the following approximate floor areas:

|                  |          | 5 11   |
|------------------|----------|--------|
|                  | Sq m     | Sq ft  |
| Showroom         | 222.39   | 2,394  |
| Offices          | 37.08    | 399    |
| Parts store      | 47.77    | 514    |
| Staff room       | 12.96    | 140    |
| Workshop         | 474.22   | 5,104  |
| Valeting         | 164.70   | 1,773  |
| FF offices/staff | 74.53    | 802    |
| FF stores        | 48.02    | 517    |
| Total            | 1,081.67 | 11,643 |
|                  | Hectare  | Acre   |
| Total Site Area  | 0.277    | 0.68   |
| I Utat Site Alea | 0.277    | 0.00   |