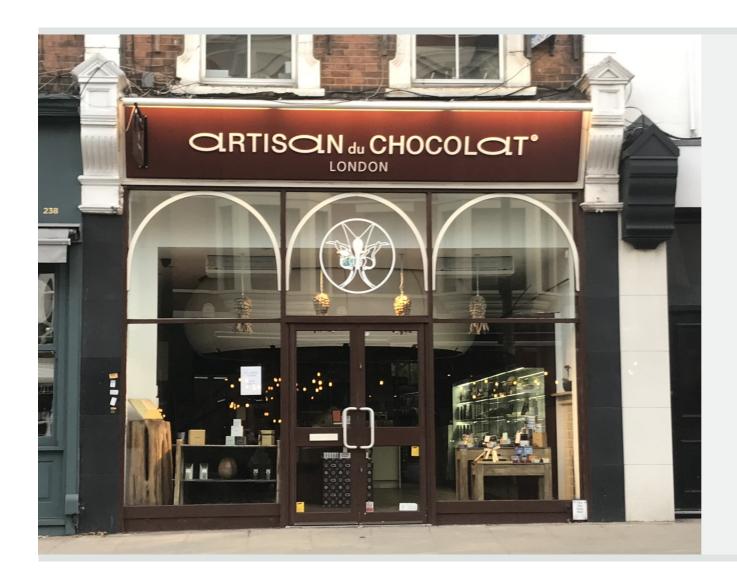

## Location

The property is situated in a prominent position on West End Lane, a busy High Street with a mix of good quality national and local occupiers.

The property is within walking distance of West Hampstead Overground Station, with both the Underground and Thameslink station located close by.

Nearby retailers also located on West End Lane include **Caffe Nero**, **Sainsbury's** and **Waitrose**, as well as a number of boutique shops and independent coffee operators.

## **Description**

The unit is arranged over ground floor and basement.