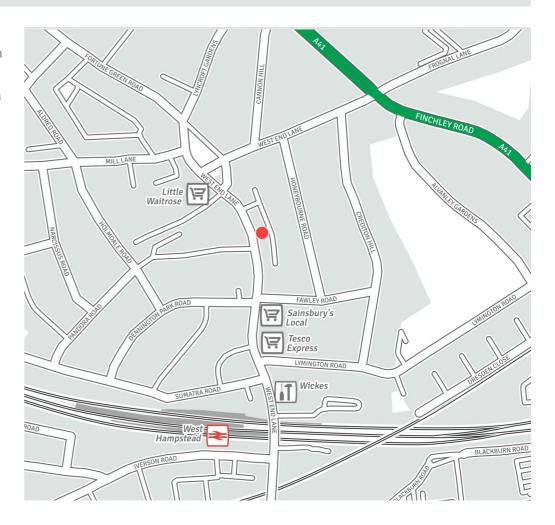

## Location

The property is situated in a prominent position on West End Lane, a busy High Street with a mix of good quality national and local occupiers.

The property is within walking distance of West Hampstead Overground Station, with both the Underground and Thameslink station located close by.

Nearby retailers also located on West End Lane include **Caffe Nero**, **Sainsbury's** and **Waitrose**, as well as a number of boutique shops and independent coffee operators.