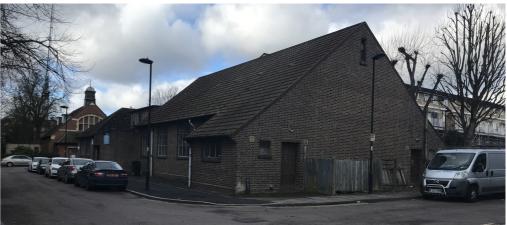

### **Description**

The centre occupies the whole plot with access available around all sides and faces the well known war time commemoration gardens of "The Bombie". It is a traditional brick built structure with pitched roofs generally, providing a variety of accommodation spaces extending to ground and first floors.

The building is largely unchanged in its presentation and of a reasonable condition but would benefit from refurbishment.

Land Registry title AGL235078. The property is not listed.

The LB Enfield planning application 19/02230/FUL remains undetermined. It is an application for redevelopment of the site as a block of 19 apartments; 7x1 bed, 4x2 bed and 8x3 bed with communal roof gardens.