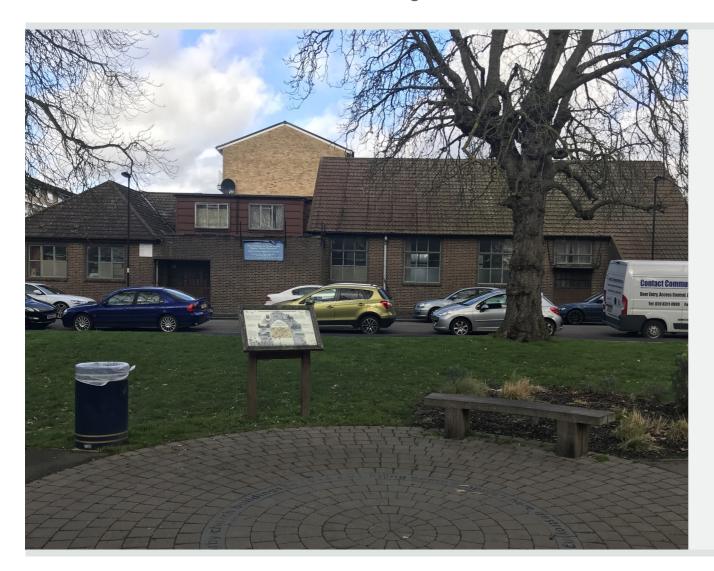

### **Description**

The centre occupies the whole plot with access available around all sides and faces the well known war time commemoration gardens of "The Bombie". It is a traditional brick built structure with pitched roofs generally, providing a variety of accommodation spaces extending to ground and first floors.

The building is largely unchanged in its presentation and of a reasonable condition but would benefit from refurbishment.

Land Registry title AGL235078. The property is not listed.

The LB Enfield planning application 19/02230/FUL remains undetermined. It is an application for redevelopment of the site as a block of 19 apartments; 7x1 bed, 4x2 bed and 8x3 bed with communal roof gardens.