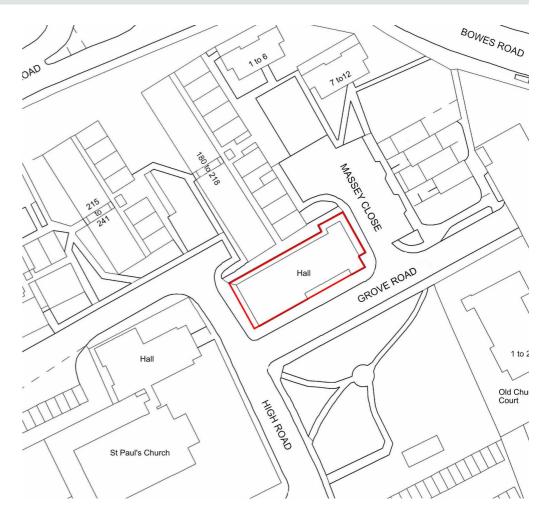

### Location

Located in North London in the London Borough of Enfield, the site has an excellent A road network in the locality for many bus routes and is close to the North Circular (A406).

The property is within walking distance to railway stations with New Southgate station 0.2 mile away and Arnos Grove underground station (Piccadilly line) 0.4 mile away. The church hall is adjacent to the local retail centre with a parade of convenience stores and food outlet venues.

### **Description**

The centre occupies the whole plot with access available around all sides and faces the well known war time commemoration gardens of "The Bombie". It is a traditional brick built structure with pitched roofs generally, providing a variety of accommodation spaces extending to ground and first floors.