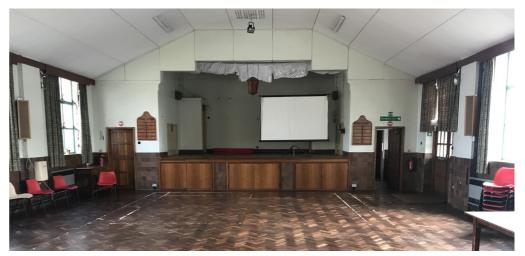

## Accommodation

The property comprises the following approximate floor areas:

|                        | Sq m    | Sq ft |
|------------------------|---------|-------|
| Ground floor           |         |       |
| Main hall area         | 191.60  | 2,062 |
| Small hall             | 63.62   | 685   |
| Side room to stage (1) | 10.70   | 115   |
| Side room to stage (2) | 10.70   | 115   |
| Store                  | 2.44    | 26    |
| Kitchen                | 17.85   | 192   |
| Rear of stage          | 3.75    | 40    |
| First floor            |         |       |
| Room 1                 | 9.75    | 105   |
| Room 2                 | 9.75    | 105   |
| Room 3                 | 26.83   | 289   |
| Total                  | 346.99  | 3,734 |
|                        | Hectare | Acre  |
| <b>Total Site Area</b> | 0.071   | 0.18  |