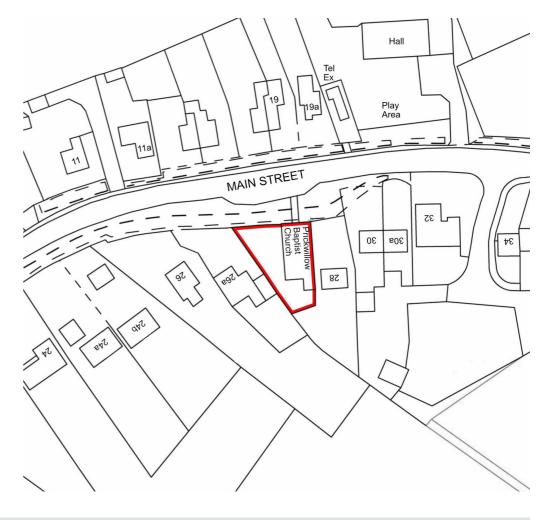

#### Location

Prickwillow is a small East Cambridgeshire village five miles north east of Ely with a population of about 440, largely bypassed by the A10 between Ely and King's Lynn. The church is close to the centre of the village and is in an ideal location for commuting by train from Ely with routes to East Anglia, Stansted Airport, The Midlands and London.

**FOR SALE** 

The church has a redundant red phone box in the layby on Main Street (B1382) to the side of its frontage, close to the new village hall.