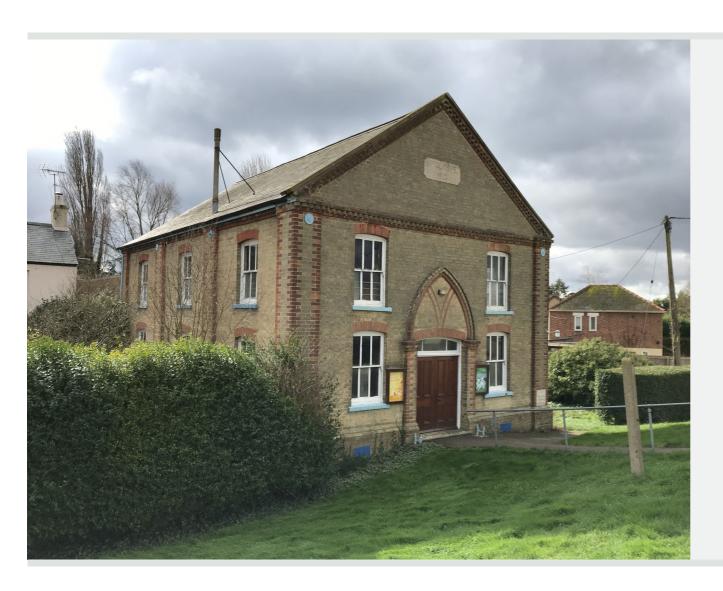

# FOR SALE **Former Baptist Church**

Prickwillow Baptist Church, Main Street, Prickwillow, Ely CB7 4UN

Residential conversion opportunity subject to planning permission

Redundant church and grounds

Suitable for variety of D1 planning uses

#### **Description**

The chapel dates from 1875 and is set back from the road with gardens to the front, side and rear, sufficient to create off road parking, subject to planning.

The chapel consists of a traditional brick built building under a pitched slate covered roof, with exposed timbers and trusses internally. The accommodation provides a main worship space with a room to the rear that has a kitchen area and a later extension of a toilet (suitable for disabled use) with a boiler room. The property has oil fired central heating.

The property retains many original features and has been kept in good condition considering its age. The sanctuary has a balcony to three sides, viewing the ground floor, dais and organ.

The property has gardens with no obvious burials or any that are known of.