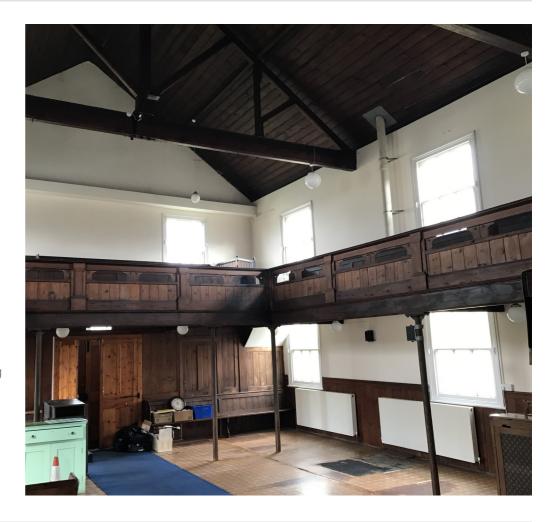

#### **Description**

The chapel dates from 1875 and is set back from the road with gardens to the front, side and rear, sufficient to create off road parking, subject to planning.

The chapel consists of a traditional brick built building under a pitched slate covered roof, with exposed timbers and trusses internally. The accommodation provides a main worship space with a room to the rear that has a kitchen area and a later extension of a toilet (suitable for disabled use) with a boiler room. The property has oil fired central heating.

The property retains many original features and has been kept in good condition considering its age. The sanctuary has a balcony to three sides, viewing the ground floor, dais and organ.

The property has gardens with no obvious burials or any that are known of.

#### Accommodation

The property comprises the following approximate floor areas:

|                         | Sq m   | Sq ft |
|-------------------------|--------|-------|
| Foyer                   | 8.32   | 90    |
| Sanctuary               | 93.45  | 1,006 |
| Kitchen                 | 35.06  | 327   |
| WC and boiler room      | -      | -     |
| Balcony (sloping floor) | 44.20  | 476   |
| Total                   | 181.30 | 1,949 |