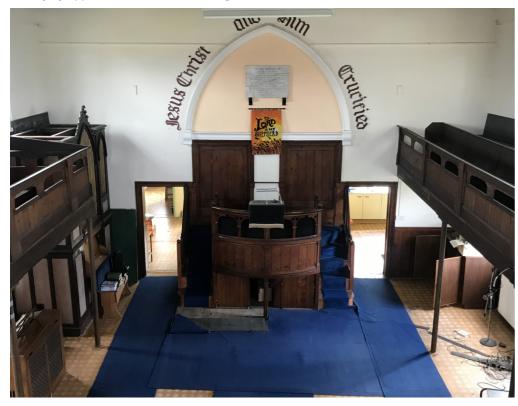

#### **Description**

The chapel dates from 1875 and is set back from the road with gardens to the front, side and rear, sufficient to create off road parking, subject to planning.

The chapel consists of a traditional brick built building under a pitched slate covered roof, with exposed timbers and trusses internally. The accommodation provides a main worship space with a room to the rear that has a kitchen area and a later extension of a toilet (suitable for disabled use) with a boiler room. The property has oil fired central heating.

The property retains many original features and has been kept in good condition considering its age. The sanctuary has a balcony to three sides, viewing the ground floor, dais and organ.

The property has gardens with no obvious burials or any that are known of.

#### Accommodation

The property comprises the following approximate floor areas:

|                         | Sq m   | Sq ft |
|-------------------------|--------|-------|
| Foyer                   | 8.32   | 90    |
| Sanctuary               | 93.45  | 1,006 |
| Kitchen                 | 35.06  | 327   |
| WC and boiler room      | -      | -     |
| Balcony (sloping floor) | 44.20  | 476   |
| Total                   | 181.30 | 1,949 |