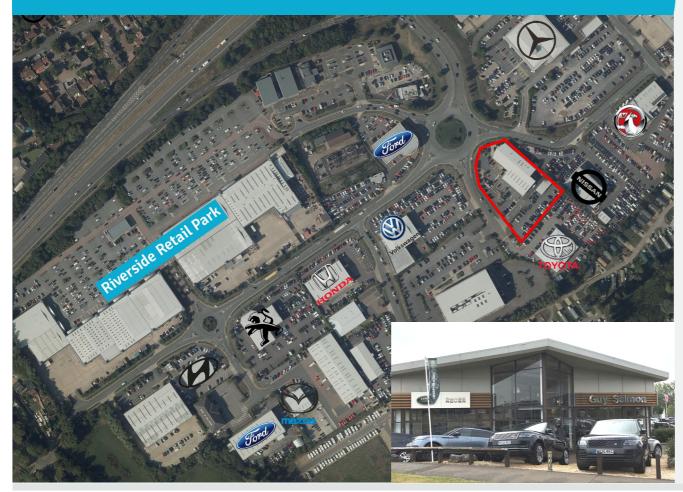

### **AVAILABLE DUE TO RELOCATION**

Prime Motor Dealership Facility

"Motor Park" location with **Ford**, **Hyundai**, **Peugeot**, **Mercedes-Benz**, **Nissan**, **Toyota**, **Vauxhall** and **VW** 

Estate adjoins Riverside Retail Park

#### Location

The property sits at the entrance to the Riverside Estate, approximately 2 miles east of Northampton Town Centre. Northampton is one of the largest towns in England with a population of 212,000 (2011 Census).

The Riverside Estate fronts directly onto the A45 Dual Carriageway which forms a southern bypass of Northampton and leads to the M1, approximately 6 miles to the south-east.

Northampton has almost complete motor dealership representation within the Riverside immediate area, consisting of the largest concentration of dealerships in the town. Brands represented include Ford, Hyundai, Peugeot, Mazda, Mercedes-Benz, Nissan, Toyota, Vauxhall and VW. Riverside Retail Park adjoins with a number of national retailers including Currys PC World, Halfords, Homebase, McDonald's and Next.