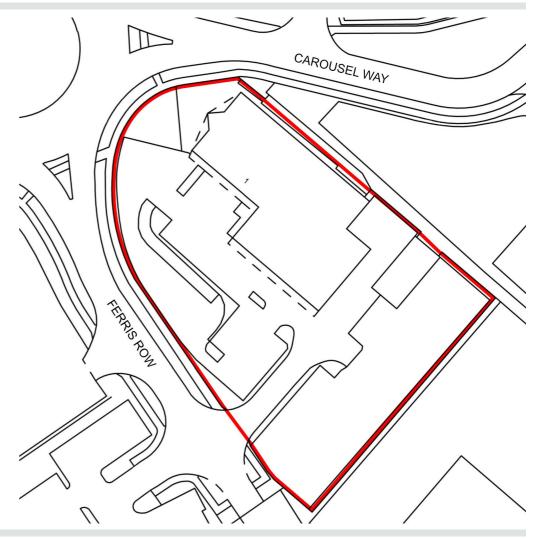

Prominent position at Estate Entrance

1,555.97 sq m (16,749 sq ft) on 0.585 hectare (1.45 acre)

Good parking and display provision

Available Q2 2021

#### Description

The premises comprise a prominent and well established motor dealership facility sitting on a regular shaped site benefitting from a low coverage, together with a large rear fenced compound.

#### Accommodation

The property comprises the following approximate floor areas:

|                      | Sq m     | Sq ft  |
|----------------------|----------|--------|
| Showroom             | 307.91   | 3,314  |
| Offices/ancillary    | 108.63   | 1,169  |
| Workshop             | 590.28   | 6,354  |
| Parts                | 133.71   | 1,440  |
| FF offices/ancillary | 290.79   | 3,130  |
| Valeting building    | 124.65   | 1,342  |
| Total                | 1,555.97 | 16,749 |
|                      | Hectare  | Acre   |
| Total Site Area      | 0.585    | 1.45   |