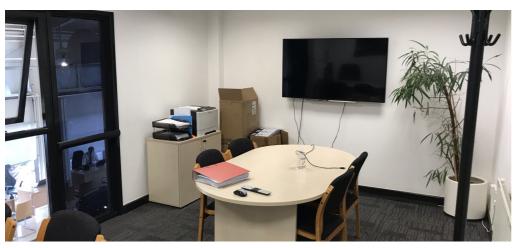

The six car showroom is well fitted with a high quality polished tiled floor, suspended spotlighting and air conditioning. A series of offices sit at the rear which are fitted to a good, customer facing standard. Separate male and female WC's are situated at the rear.

The workshop occupies the majority of the rear of the building and has 13 workbays on a painted concrete floor with florescent strip lighting and ceiling suspended strip heaters. Access is via two up and over doors in the side and rear elevations. A parts area adjoins the workshop and is fitted to a similar standard. The first floor has a series of offices, staff ancillary and storage areas.