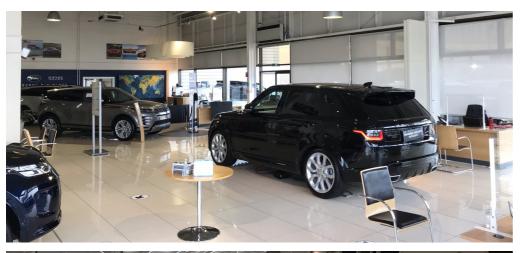

The six car showroom is well fitted with a high quality polished tiled floor, suspended spotlighting and air conditioning. A series of offices sit at the rear which are fitted to a good, customer facing standard. Separate male and female WC's are situated at the rear.