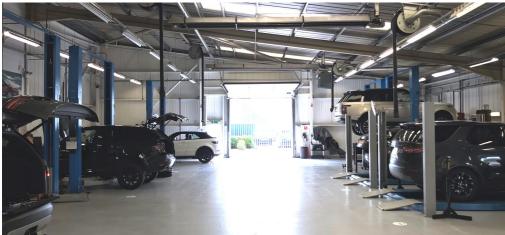

The workshop occupies the majority of the rear of the building and has 13 workbays on a painted concrete floor with florescent strip lighting and ceiling suspended strip heaters. Access is via two up and over doors in the side and rear elevations. A parts area adjoins the workshop and is fitted to a similar standard. The first floor has a series of offices, staff ancillary and storage areas.