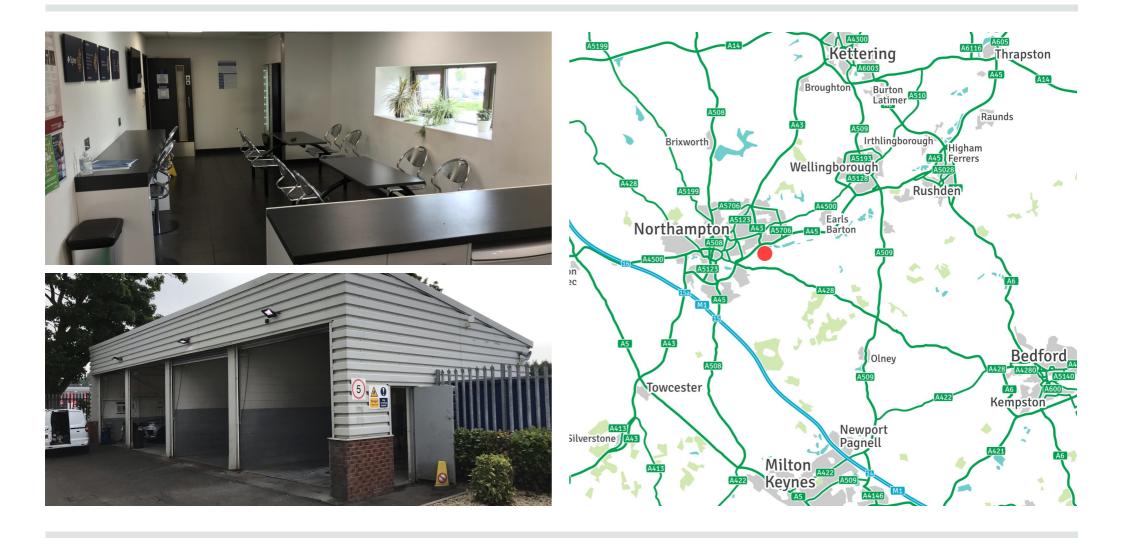

#### Location

The property sits at the entrance to the Riverside Estate, approximately 2 miles east of Northampton Town Centre. Northampton is one of the largest towns in England with a population of 212,000 (2011 Census).

The Riverside Estate fronts directly onto the A45 Dual Carriageway which forms a southern bypass of Northampton and leads to the M1, approximately 6 miles to the south-east.

Northampton has almost complete motor dealership representation within the Riverside immediate area, consisting of the largest concentration of dealerships in the town. Brands represented include Ford, Hyundai, Peugeot, Mazda, Mercedes-Benz, Nissan, Toyota, Vauxhall and VW. Riverside Retail Park adjoins with a number of national retailers including Currys PC World, Halfords, Homebase, McDonald's and Next.

A freestanding, secure four bay valeting facility sits at the rear of the building, adjoining the vehicle compound which is secured by steel palisade fending. The perimeter areas are generally laid to tarmac throughout.