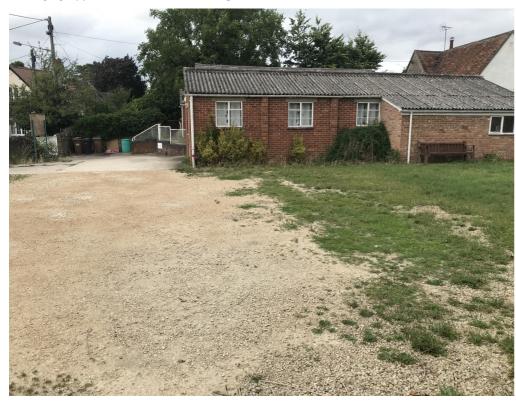

#### **Description**

The site is generally flat with a mix of gravel and lawn to the side of the two separate buildings. Both buildings are located in the north east corner of the site, leaving the remainder vacant.

The two halls are brick structures with varied roof trusses, boarding and corrugated panel coverings. Both structures are in poor condition, despite being in use until recently with simple accommodation. The continued use would require investment in a complete refurbishment.