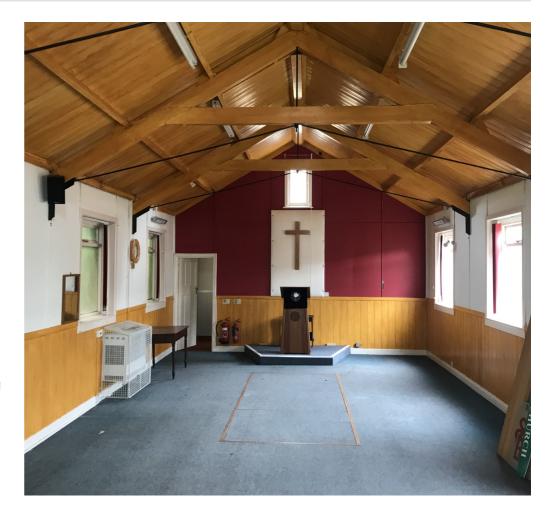

The two halls are brick structures with varied roof trusses, boarding and corrugated panel coverings. Both structures are in poor condition, despite being in use until recently with simple accommodation. The continued use would require investment in a complete refurbishment.

#### Accommodation

The property comprises the following approximate floor areas:

|                  | Sq m  | Sq ft |
|------------------|-------|-------|
| Hall 1           |       |       |
| Hall             | 48.99 | 527   |
| Kitchen          | 10.71 | 115   |
| Store            | 3.48  | 37    |
| Single WC        | -     | -     |
| Total            | 63.18 | 679   |
|                  |       |       |
| Hall 2—Church    |       |       |
| Church sanctuary | 56.92 | 613   |
| Entrance lobby   | 2.57  | 28    |
| Vestry/office    | 12.25 | 132   |
| Total            | 71.74 | 773   |