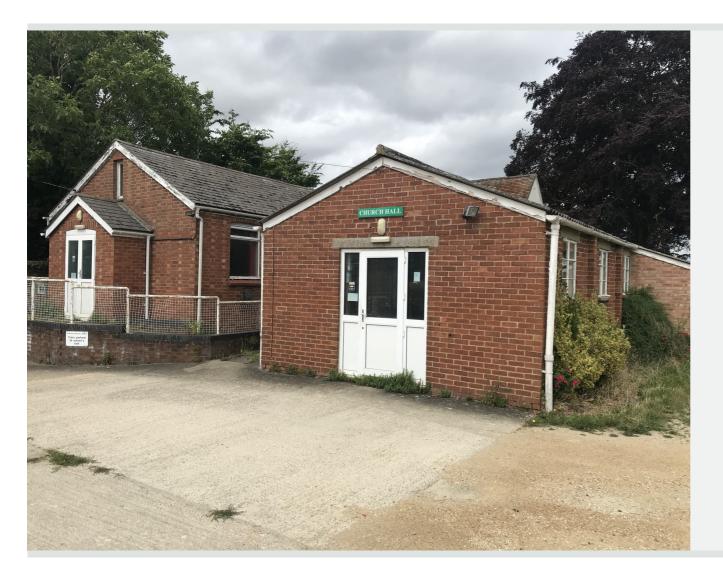

#### **Description**

The site is generally flat with a mix of gravel and lawn to the side of the two separate buildings. Both buildings are located in the north east corner of the site, leaving the remainder vacant.

The two halls are brick structures with varied roof trusses, boarding and corrugated panel coverings. Both structures are in poor condition, despite being in use until recently with simple accommodation. The continued use would require investment in a complete refurbishment.

The property is not listed and is beyond the local conservation area.