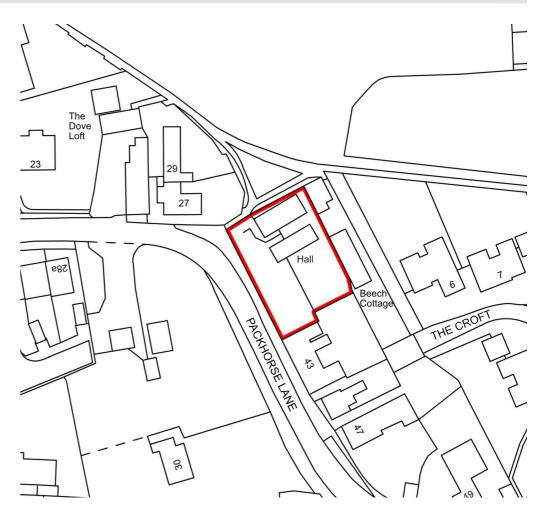

#### Location

Marcham is a village approximately 2 miles west of Abingdon with a population of circa 2,000. The property is to the north side of Packhorse Lane which forms part of the A415 Marcham Road to Abingdon.

Marcham is 9 miles south of Oxford and 8 miles north of Didcot which offers a commuting link to Padding Station, London via Oxford Parkway railway station.

The village has many period buildings which are associated with the area's long history. To the north side of the property there is a signposted public footpath that leads to Marcham Pre School and Marcham CE School with other premises at the rear.

#### **Tenure**

Freehold. Land Registry Titles ON277318 and ON289221.