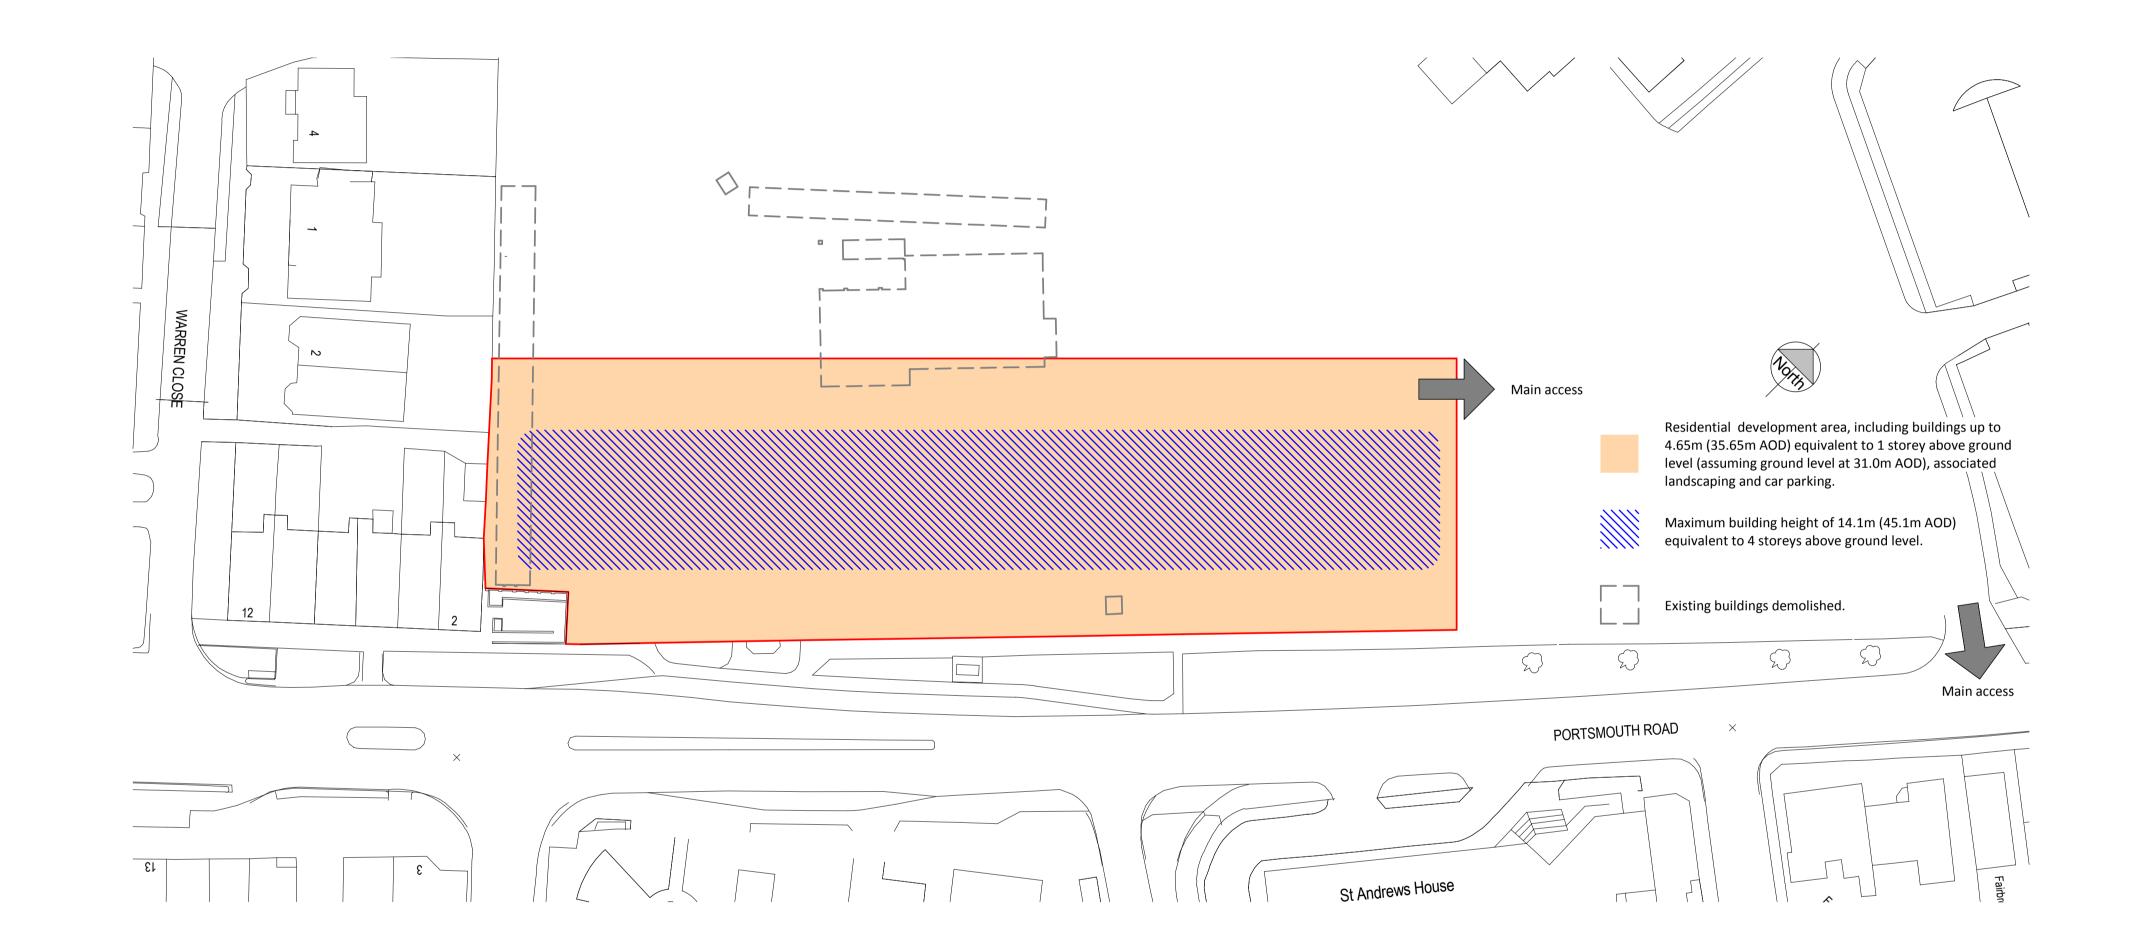

Scale 1:500 0 25 50 m Figured dimensions only are to be used. All dimensions to be checked onsite. Differences between drawings and between drawings and specification or bills of quantites to be reported to the PRC Group. For Planning purposes, drawings can be scaled using the scale bar.

| Racecours  | es Ltd               |  |
|------------|----------------------|--|
|            |                      |  |
| ·k         |                      |  |
| ramete     | r plan               |  |
| Checked b  | y :                  |  |
| MC         | 08.02                |  |
| Stage _ Dr | Stage _ Drawing No : |  |
| PL 102     |                      |  |
|            | Checked b            |  |