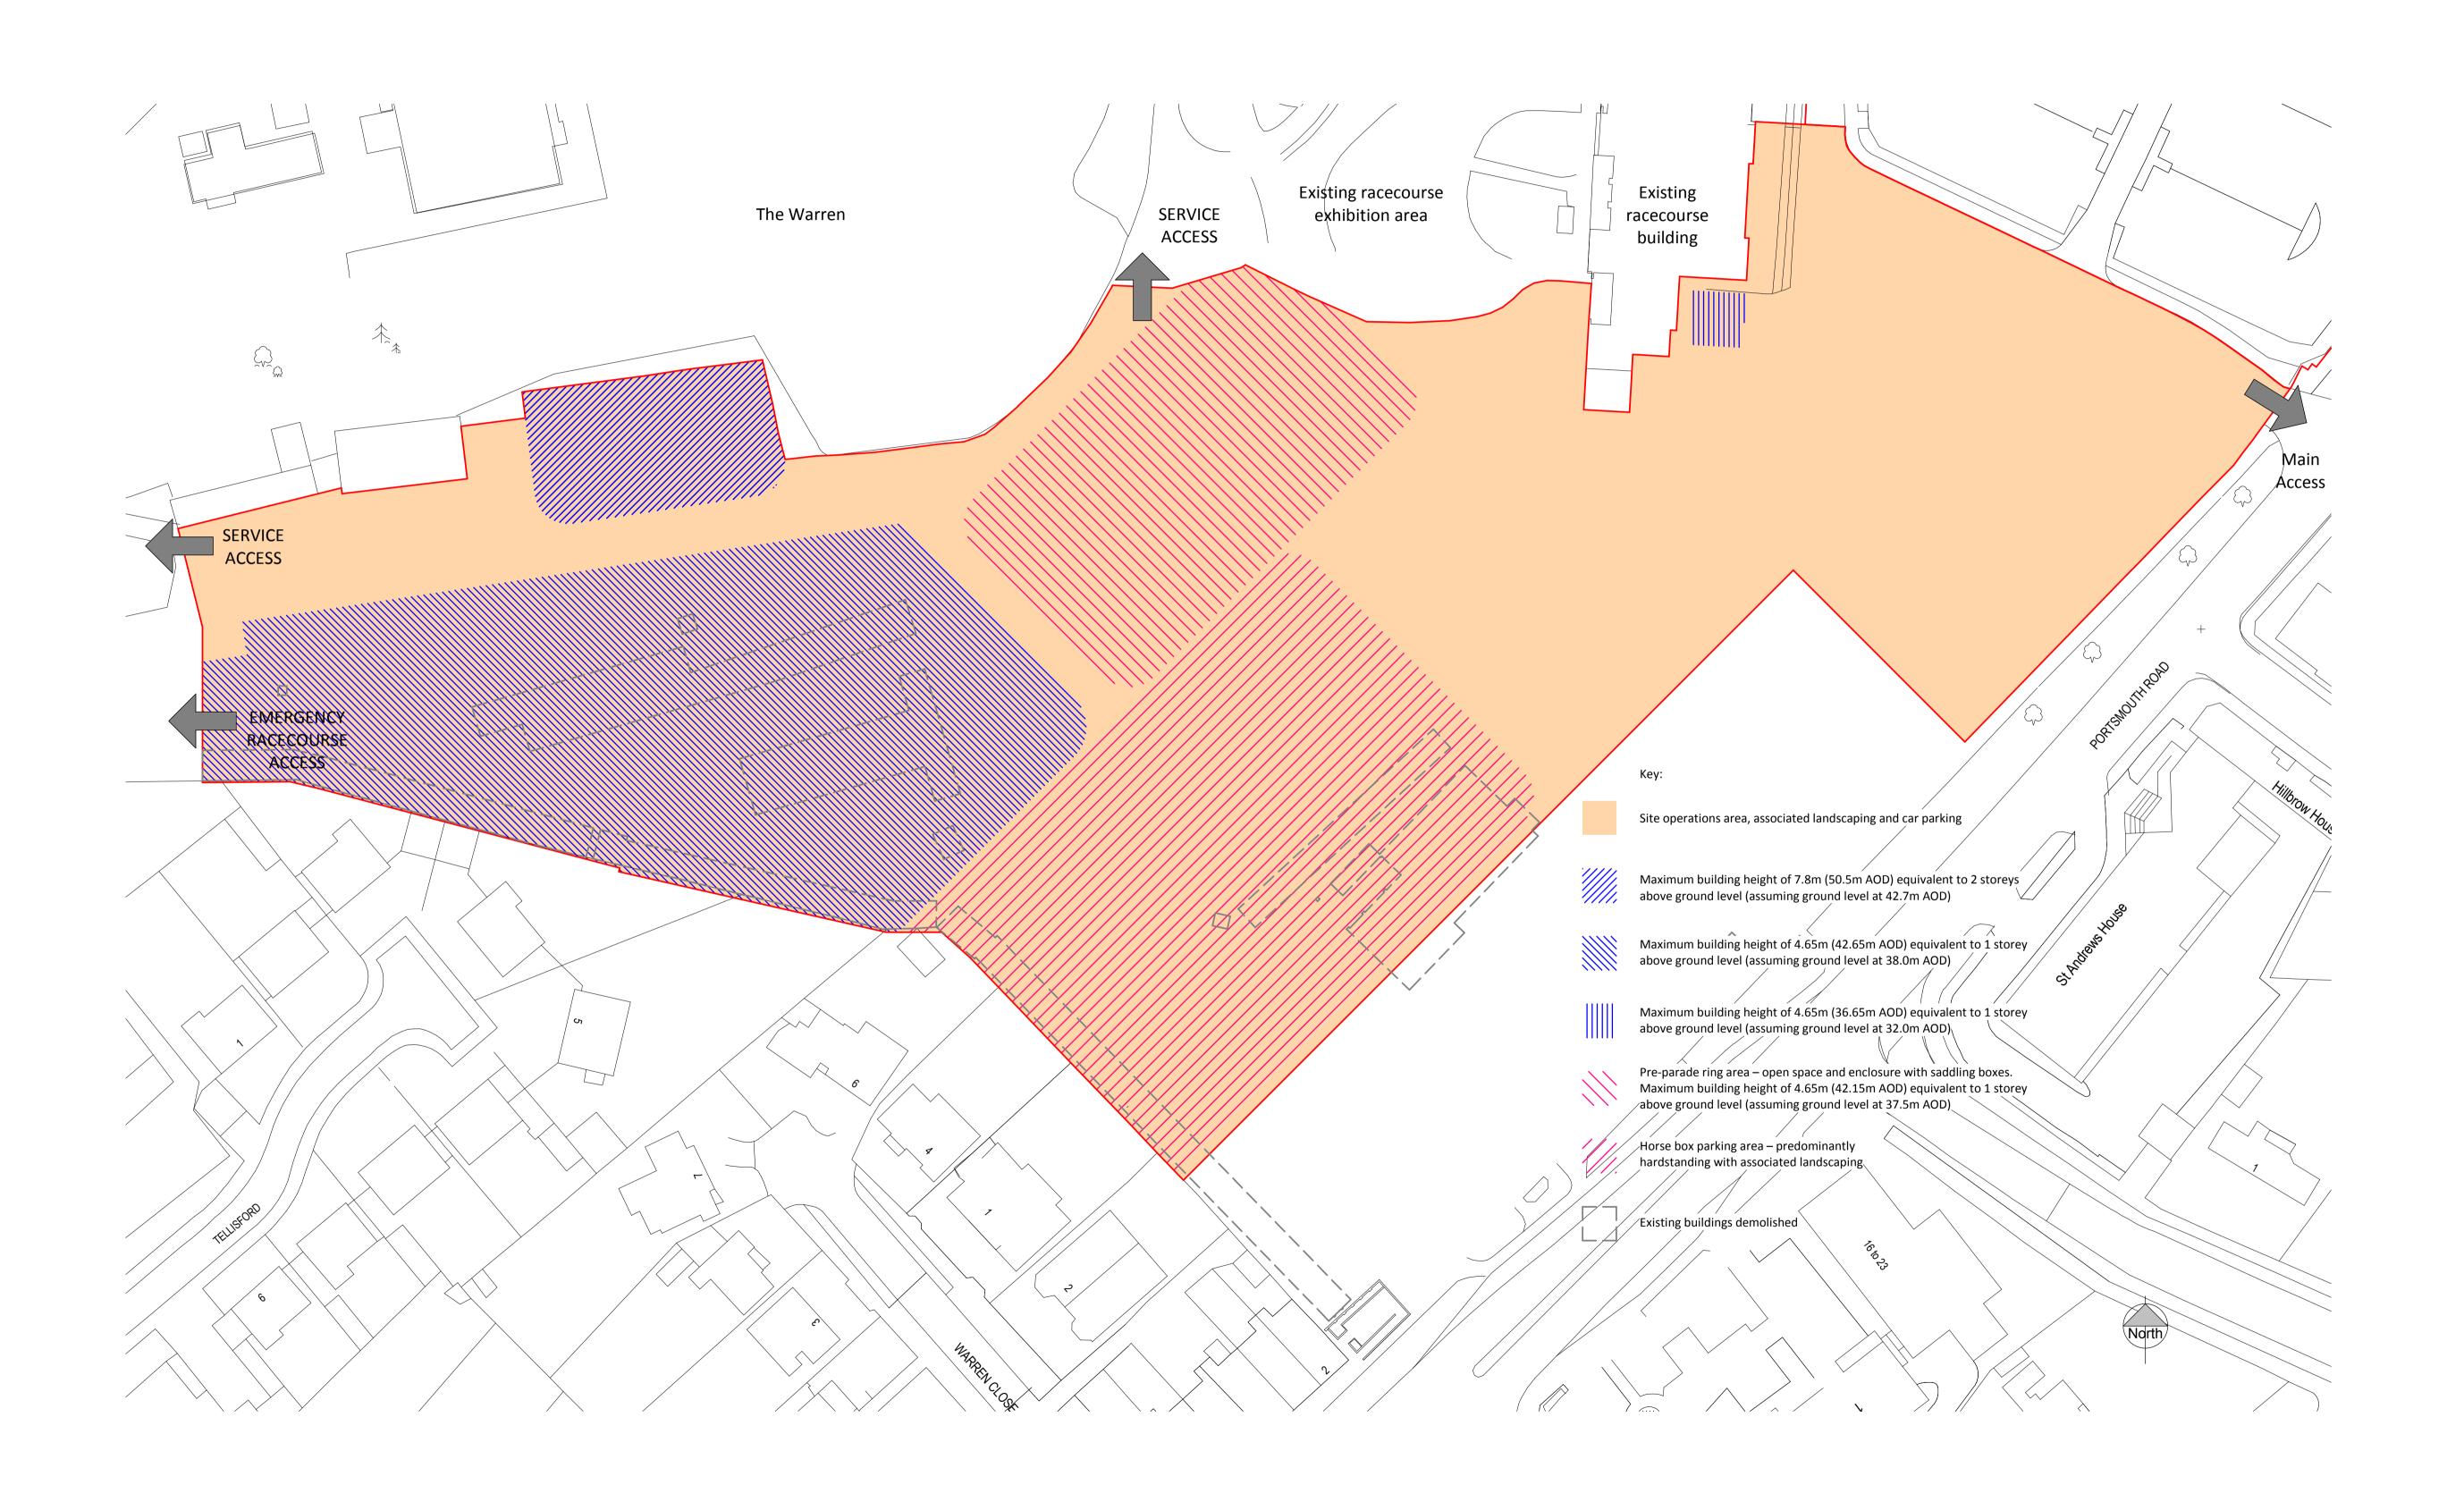

## Drawing Title: Site A Parameter plan

| Scale @ A1 :   | Ch      | ecked by :   |        | Date : |
|----------------|---------|--------------|--------|--------|
| 1:500          | MC 08.0 |              | 08.02  | .2019  |
| Job No :       | Sta     | ige _ Drawin | g No : | Rev :  |
| 11071          | Ρl      | _106         |        | *      |
| Issue Status : |         |              |        |        |
| Construction   |         | Prelimi      | nary [ |        |
| Information    |         | Approv       | al     |        |
| Tender         |         |              |        |        |
| PRC Architectu | re &    | Planning     |        |        |