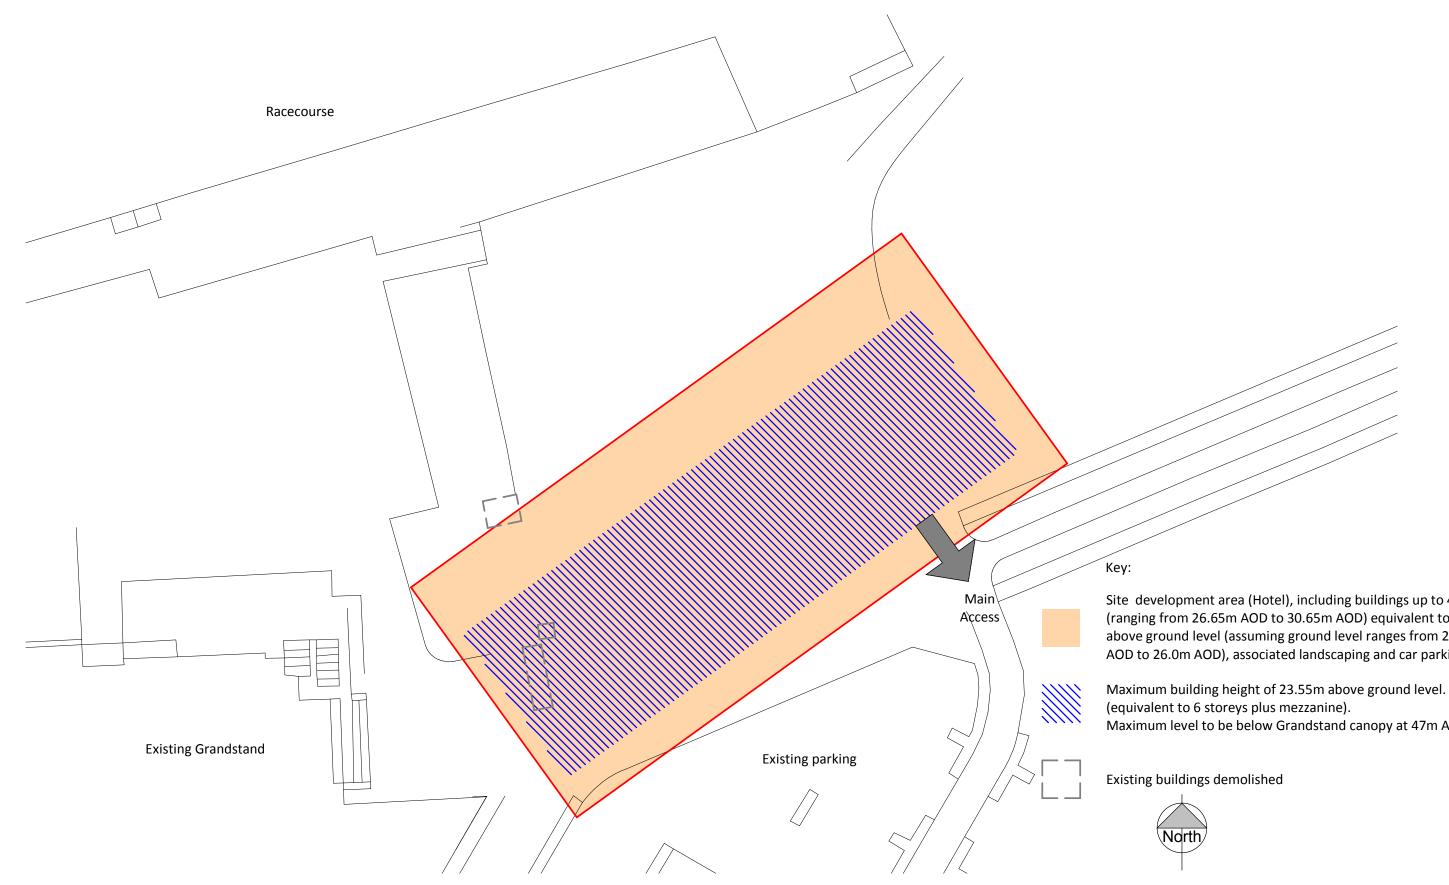

Site development area (Hotel), including buildings up to 4.65m (ranging from 26.65m AOD to 30.65m AOD) equivalent to 1 storey above ground level (assuming ground level ranges from 22.0m AOD to 26.0m AOD), associated landscaping and car parking.

Maximum level to be below Grandstand canopy at 47m AOD.

| Checked by :<br>MC          | Scale @ A3 :<br>1:500       | Date : 08.02.2019 |     |  |  |  |  |  |
|-----------------------------|-----------------------------|-------------------|-----|--|--|--|--|--|
| Job No:<br>11071            | Stage _ Drawing No : PL_107 | Rev :<br>*        |     |  |  |  |  |  |
| Construction                | Preliminary                 | Information       | PRC |  |  |  |  |  |
| PRC Architecture & Planning |                             |                   |     |  |  |  |  |  |