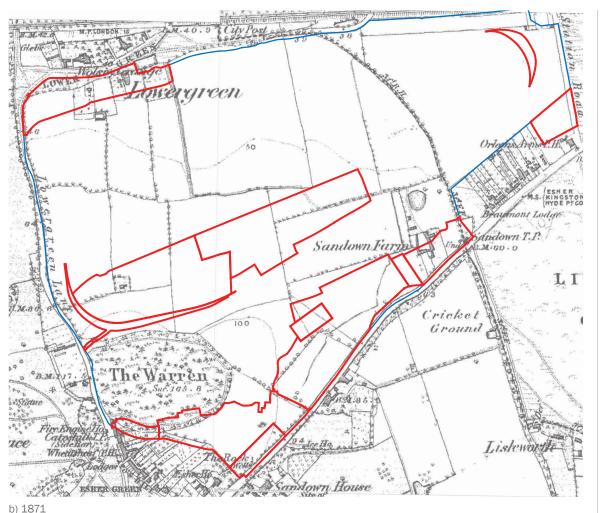

the environmental dimension partnership

info@edp-uk.co.uk www.edp-uk.co.uk

Cirencester 01285 740427 Cardiff 02921 671900 Shrewsbury 01939 211190

a) 1847

c) 1897

Approximate Individual Development Plots

Approximate Site Boundary

client

The Jockey Club Racecourses Ltd

project title

Sandown Park Racecourse

drawing titl

Plan EDP 3: Extracts from Historic Mapping a) 1847 b) 1871 c) 1897 and d) 1914-1920

 date
 04 FEBRUARY 2019
 drawn by LB
 LB

 drawing number
 edp5237\_d003c
 checked
 EO

 scale
 Not to scale
 QA
 MC

the environmental dimension partnership

info@edp-uk.co.uk www.edp-uk.co.uk

Cirencester 01285 740427 Cardiff 02921 671900 Shrewsbury 01939 211190