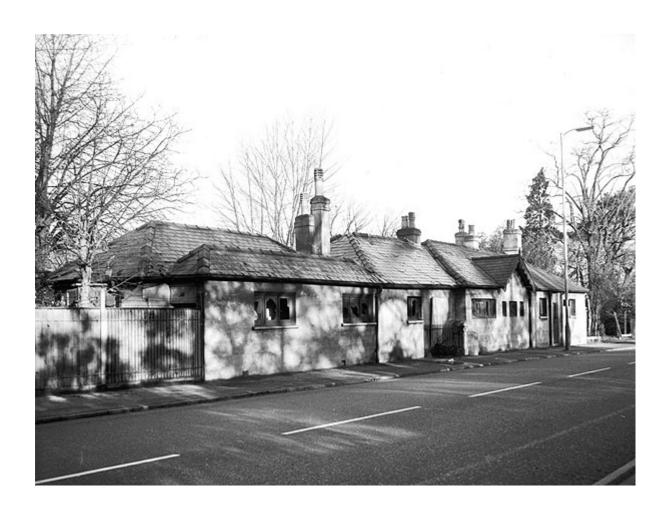

## Listed Buildings

- Grade I
- Grade II

The Jockey Club Racecourses Ltd

**Sandown Park Racecourse** 

drawing title

Plan EDP 1: Designated Heritage Assets

04 FEBRUARY 2019 drawn by LB drawing number edp5237\_d001c checked E0 QA Refer to scale bar