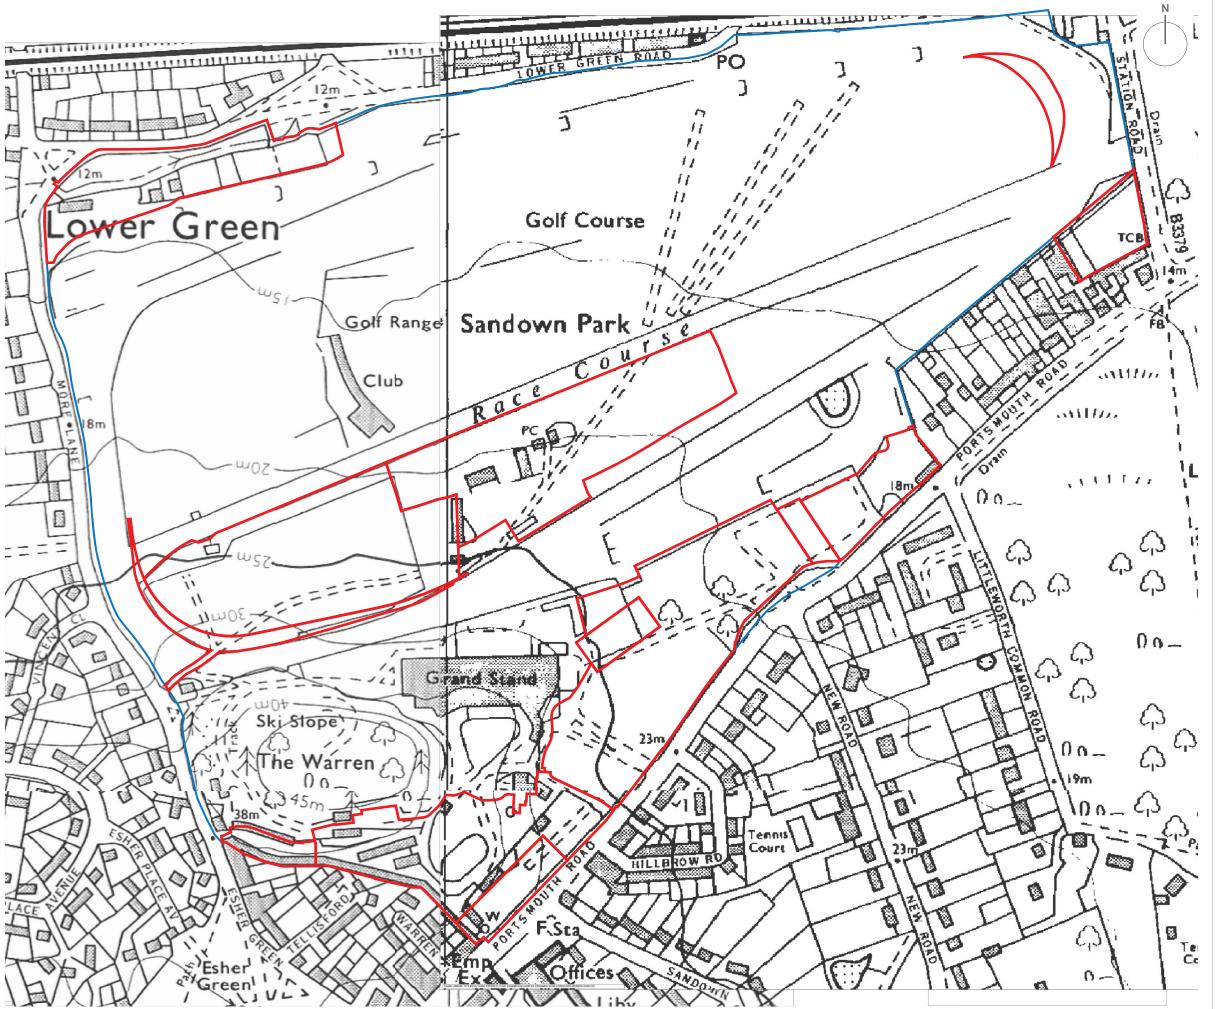

the environmental dimension partnership

info@edp-uk.co.uk www.edp-uk.co.uk

Cirencester 01285 740427 Cardiff 02921 671900 Shrewsbury 01939 211190

a) 1847

c) 1897

Approximate Individual Development Plots

Approximate Site Boundary

client

The Jockey Club Racecourses Ltd

project title

Sandown Park Racecourse

drawing titl

Plan EDP 3: Extracts from Historic Mapping a) 1847 b) 1871 c) 1897 and d) 1914-1920

 date
 04 FEBRUARY 2019
 drawn by LB
 LB

 drawing number
 edp5237\_d003c
 checked
 EO

 scale
 Not to scale
 QA
 MC

the environmental dimension partnership

info@edp-uk.co.uk www.edp-uk.co.uk

Cirencester 01285 740427 Cardiff 02921 671900 Shrewsbury 01939 211190