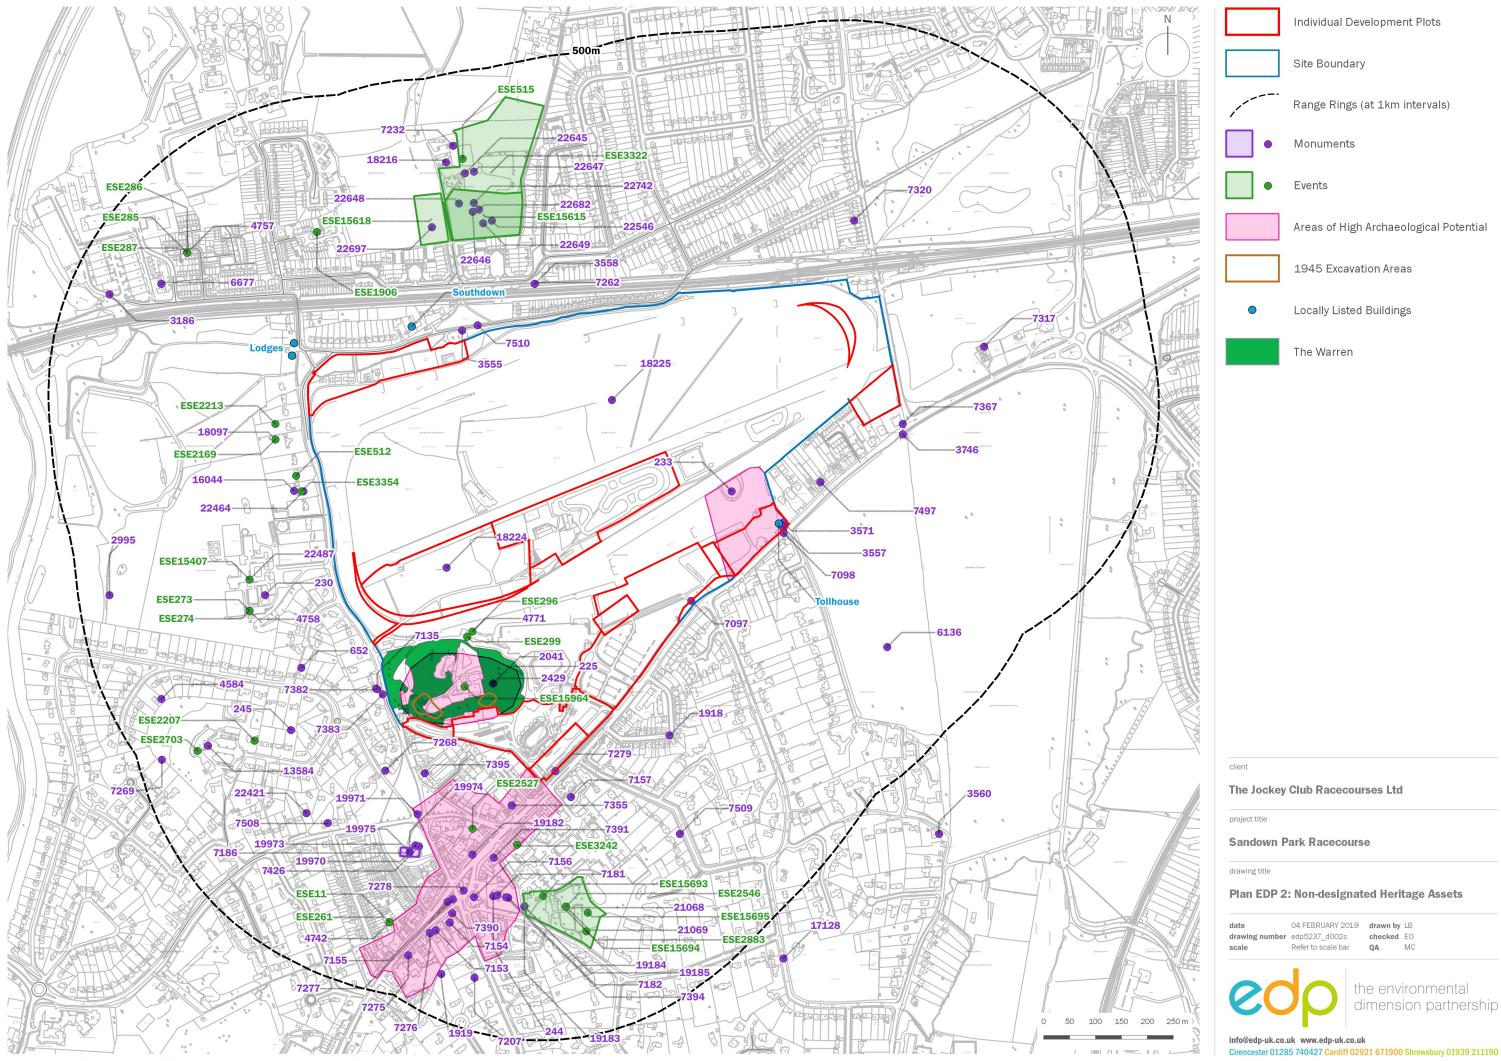

## **Plans**

Plan EDP 1 Designated Heritage Assets

(edp5237\_d001c 04 February 2019 LB/E0)

Plan EDP 2 Non-designated Heritage Assets

(edp5237\_d002c 04 February 2019 LB/E0)

Plan EDP 3 Extracts from Historic Mapping

(edp5237\_d003c 04 February 2019 LB/E0)

Plan EDP 4 Extracts from Historic Mapping

(edp5237\_d004c 04 February 2019 LB/E0)

Sandown Park Racecourse, Esher Archaeological and Heritage Assessment edp5237\_r004d