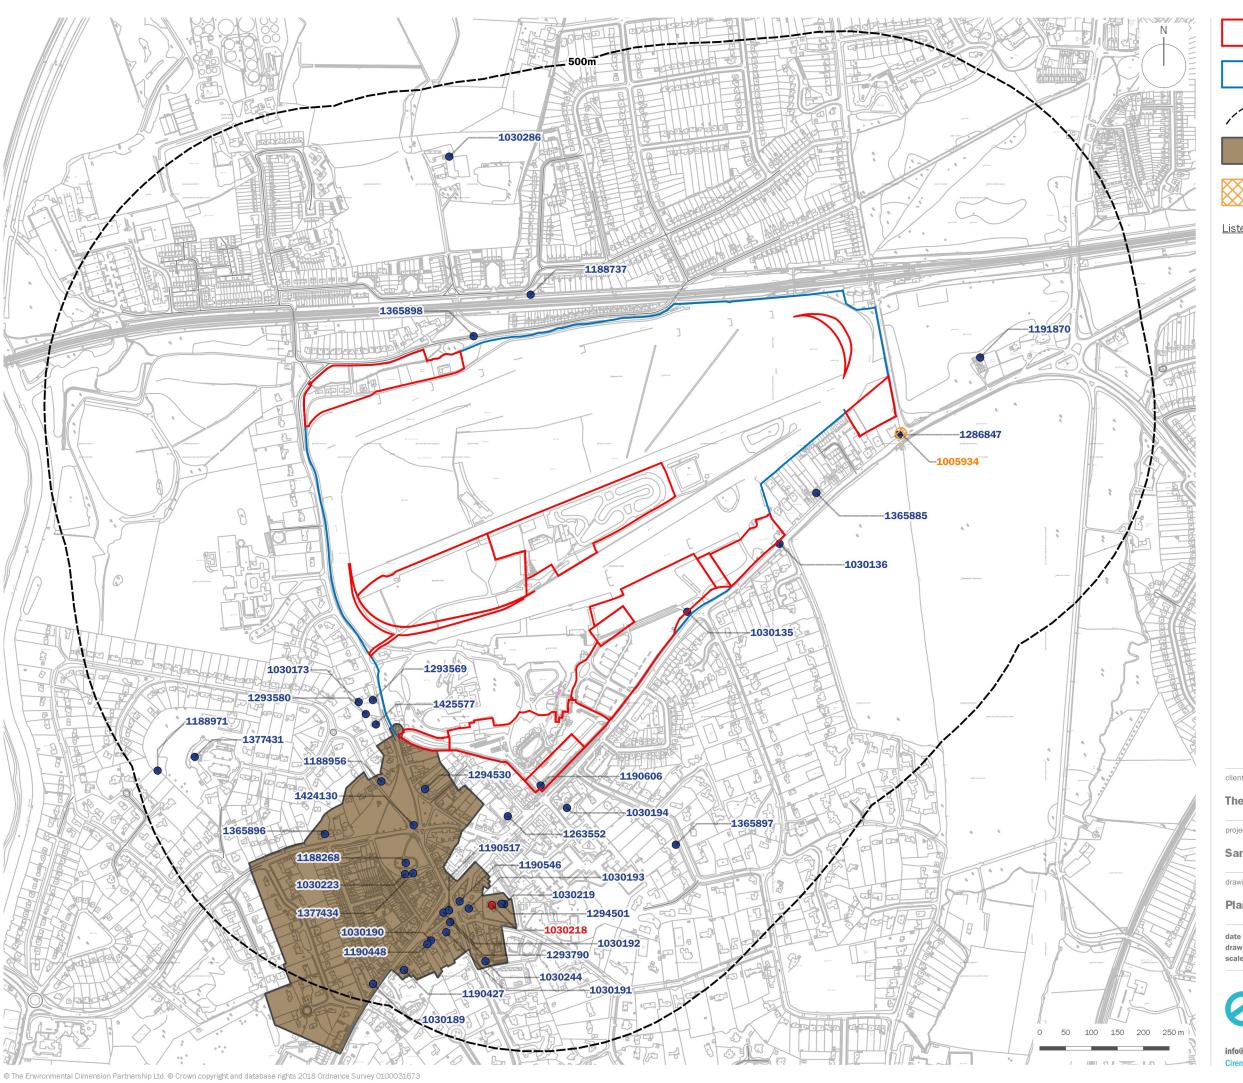

This page has been left blank intentionally

Individual Development Plots Site Boundary Range Rings (at 1km intervals) Conservation Area

Scheduled Monument

## Listed Buildings

- Grade I
- Grade II

The Jockey Club Racecourses Ltd

**Sandown Park Racecourse** 

drawing title

Plan EDP 1: Designated Heritage Assets

04 FEBRUARY 2019 drawn by LB drawing number edp5237\_d001c checked E0 QA Refer to scale bar