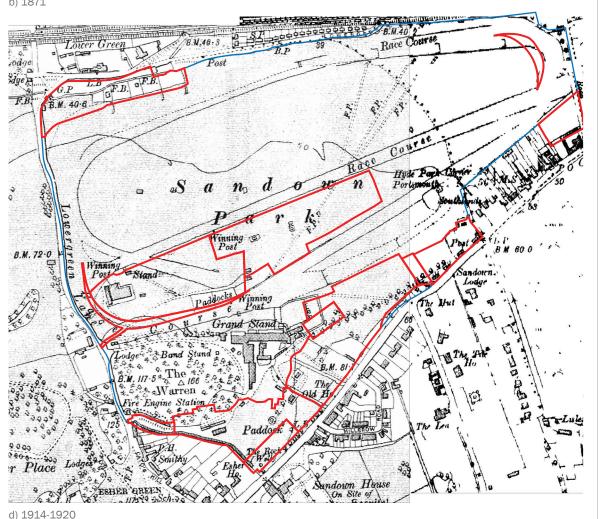

the environmental dimension partnership

info@edp-uk.co.uk www.edp-uk.co.uk

Cirencester 01285 740427 Cardiff 02921 671900 Shrewsbury 01939 211190

a) 1847

c) 1897

Approximate Individual Development Plots

Approximate Site Boundary

client

The Jockey Club Racecourses Ltd

project title

Sandown Park Racecourse

drawing titl

Plan EDP 3: Extracts from Historic Mapping a) 1847 b) 1871 c) 1897 and d) 1914-1920

 date
 04 FEBRUARY 2019
 drawn by LB
 LB

 drawing number
 edp5237\_d003c
 checked
 EO

 scale
 Not to scale
 QA
 MC

the environmental dimension partnership

info@edp-uk.co.uk www.edp-uk.co.uk

Cirencester 01285 740427 Cardiff 02921 671900 Shrewsbury 01939 211190