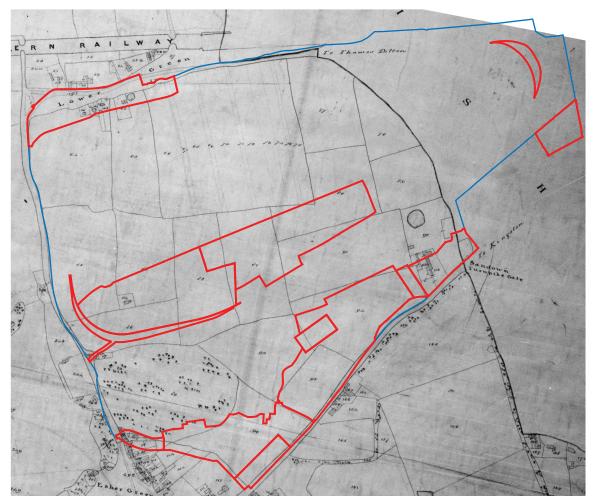

the environmental dimension partnership

info@edp-uk.co.uk www.edp-uk.co.uk

Cirencester 01285 740427 Cardiff 02921 671900 Shrewsbury 01939 211190

a) 1847

c) 1897

Approximate Individual Development Plots

Approximate Site Boundary

client

The Jockey Club Racecourses Ltd

project title

Sandown Park Racecourse

drawing titl

Plan EDP 3: Extracts from Historic Mapping a) 1847 b) 1871 c) 1897 and d) 1914-1920

 date
 04 FEBRUARY 2019
 drawn by LB
 LB

 drawing number
 edp5237\_d003c
 checked
 EO

 scale
 Not to scale
 QA
 MC

the environmental dimension partnership

info@edp-uk.co.uk www.edp-uk.co.uk

Cirencester 01285 740427 Cardiff 02921 671900 Shrewsbury 01939 211190