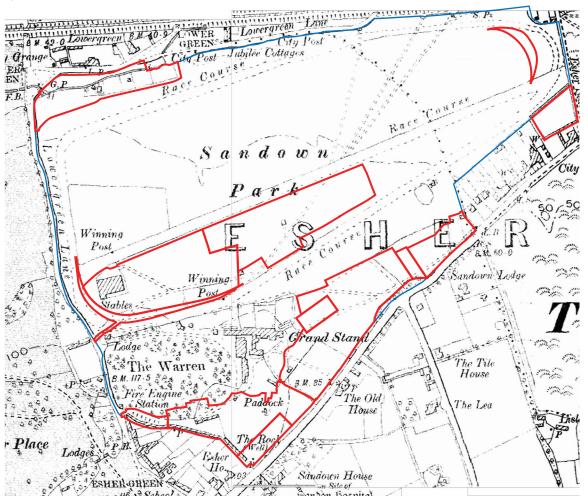

the environmental dimension partnership

info@edp-uk.co.uk www.edp-uk.co.uk

Cirencester 01285 740427 Cardiff 02921 671900 Shrewsbury 01939 211190

a) 1847

c) 1897

Approximate Individual Development Plots

Approximate Site Boundary

client

The Jockey Club Racecourses Ltd

project title

Sandown Park Racecourse

drawing titl

Plan EDP 3: Extracts from Historic Mapping a) 1847 b) 1871 c) 1897 and d) 1914-1920

 date
 04 FEBRUARY 2019
 drawn by LB
 LB

 drawing number
 edp5237\_d003c
 checked
 EO

 scale
 Not to scale
 QA
 MC

the environmental dimension partnership

info@edp-uk.co.uk www.edp-uk.co.uk

Cirencester 01285 740427 Cardiff 02921 671900 Shrewsbury 01939 211190