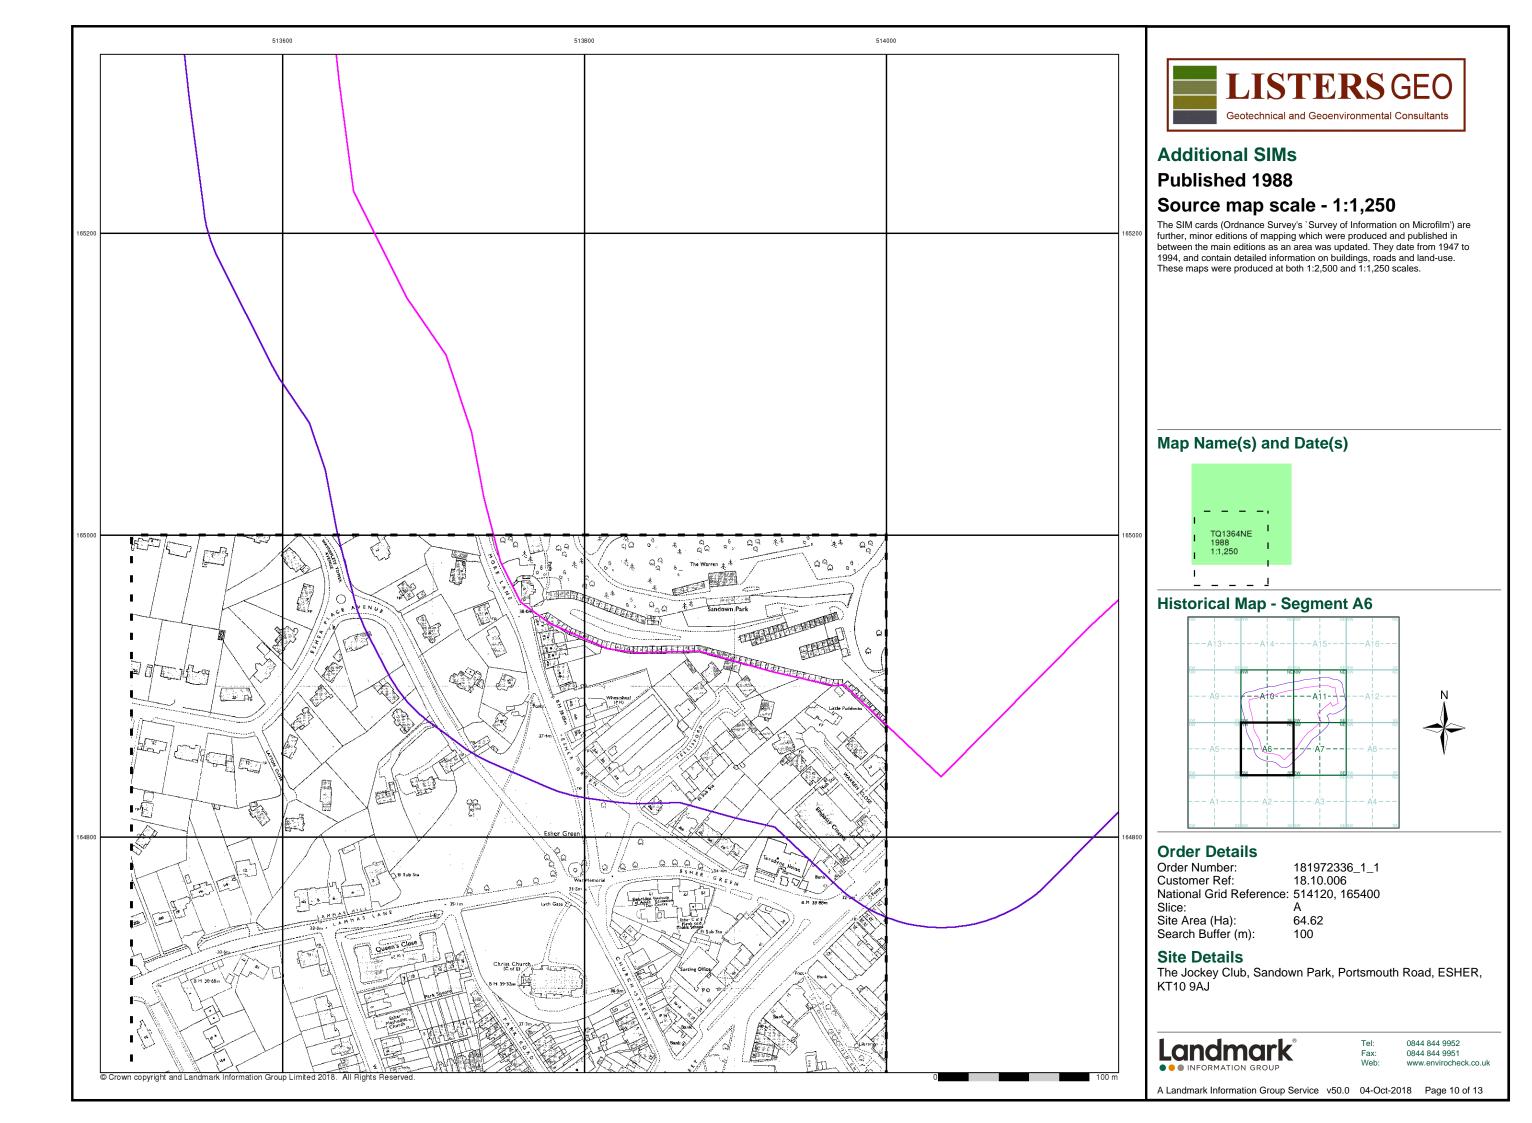

what were considered to be the cultivated parts of Great Britain. The published date given below is often some years later than the surveyed date. Before 1938, all OS maps were based on the Cassini Projection, with independent surveys of a single county or group of counties, giving rise to significant inaccuracies in outlying areas.

#### Map Name(s) and Date(s)



## **Historical Map - Segment A6**



#### **Order Details**

Order Number: 181972336\_1\_1 Customer Ref: 18.10.006 National Grid Reference: 514120, 165400

Slice:

Site Area (Ha): 64.62 Search Buffer (m): 100

#### **Site Details**

The Jockey Club, Sandown Park, Portsmouth Road, ESHER, KT10 9AJ



Tel: 0844 844 9952 Fax: 0844 844 9951 Web: www.envirochec

A Landmark Information Group Service v50.0 04-Oct-2018 Page 8 of 13









## **Large-Scale National Grid Data** Published 1992 Source map scale - 1:1,250

'Large Scale National Grid Data' superseded SIM cards (Ordnance Survey's 'Survey of Information on Microfilm') in 1992, and continued to be produced until 1999. These maps were the fore-runners of digital mapping and so provide detailed information on houses and roads, but tend to show less topographic features such as vegetation. These maps were produced at both 1:2,500 and 1:1,250 scales.

### Map Name(s) and Date(s)

| TQ1365SW                      |        | TQ1365SE                    |      | TQ1465SW                    |           |
|-------------------------------|--------|-----------------------------|------|-----------------------------|-----------|
| 1992                          |        | 19