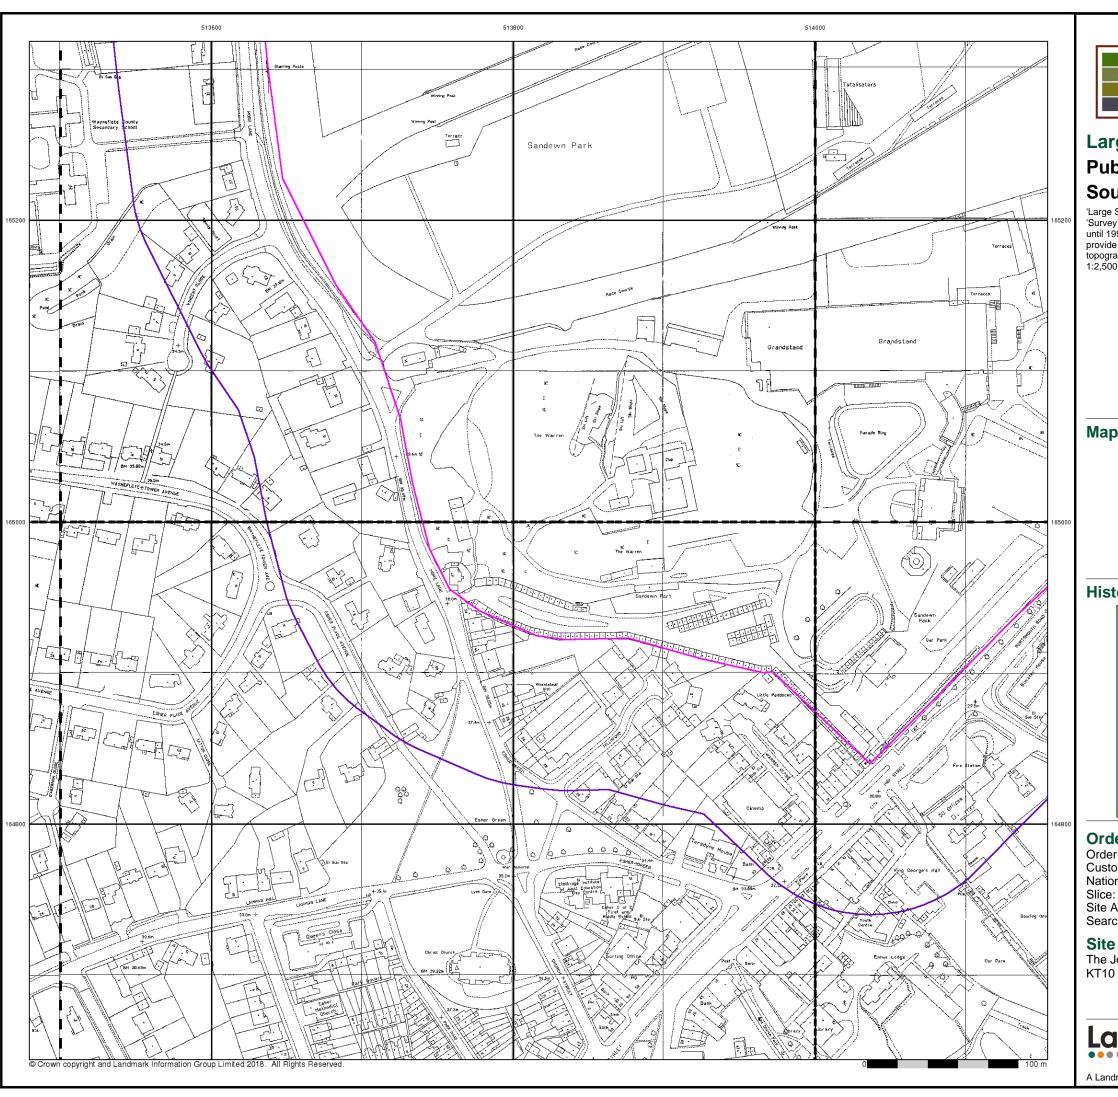

hat were considered to be the cultivated parts of Great Britain. The published date given below is often some years later than the surveyed date. Before 1938, all OS maps were based on the Cassini Projection, with independent surveys of a single county or group of counties, giving rise to significant inaccuracies in outlying areas.

#### Map Name(s) and Date(s)



## **Historical Map - Segment A6**



#### **Order Details**

Order Number: 181972336\_1\_1 Customer Ref: 18.10.006 National Grid Reference: 514120, 165400

Slice:

Site Area (Ha): 64.62 Search Buffer (m): 100

#### **Site Details**

The Jockey Club, Sandown Park, Portsmouth Road, ESHER, KT10 9AJ



Tel: 0844 844 9952 Fax: 0844 844 9951 Web: www.envirochec

A Landmark Information Group Service v50.0 04-Oct-2018 Page 8 of 13









## **Large-Scale National Grid Data** Published 1992 Source map scale - 1:1,250

'Large Scale National Grid Data' superseded SIM cards (Ordnance Survey's 'Survey of Information on Microfilm') in 1992, and continued to be produced until 1999. These maps were the fore-runners of digital mapping and so provide detailed information on houses and roads, but tend to show less topographic features such as vegetation. These maps were produced at both 1:2,500 and 1:1,250 scales.

### Map Name(s) and Date(s)

| TQ1365SW                      |        | TQ1365SE                    |      | TQ1465SW                    |           |
|-------------------------------|--------|-----------------------------|------|-----------------------------|-----------|
| 1992                          |        | 1992