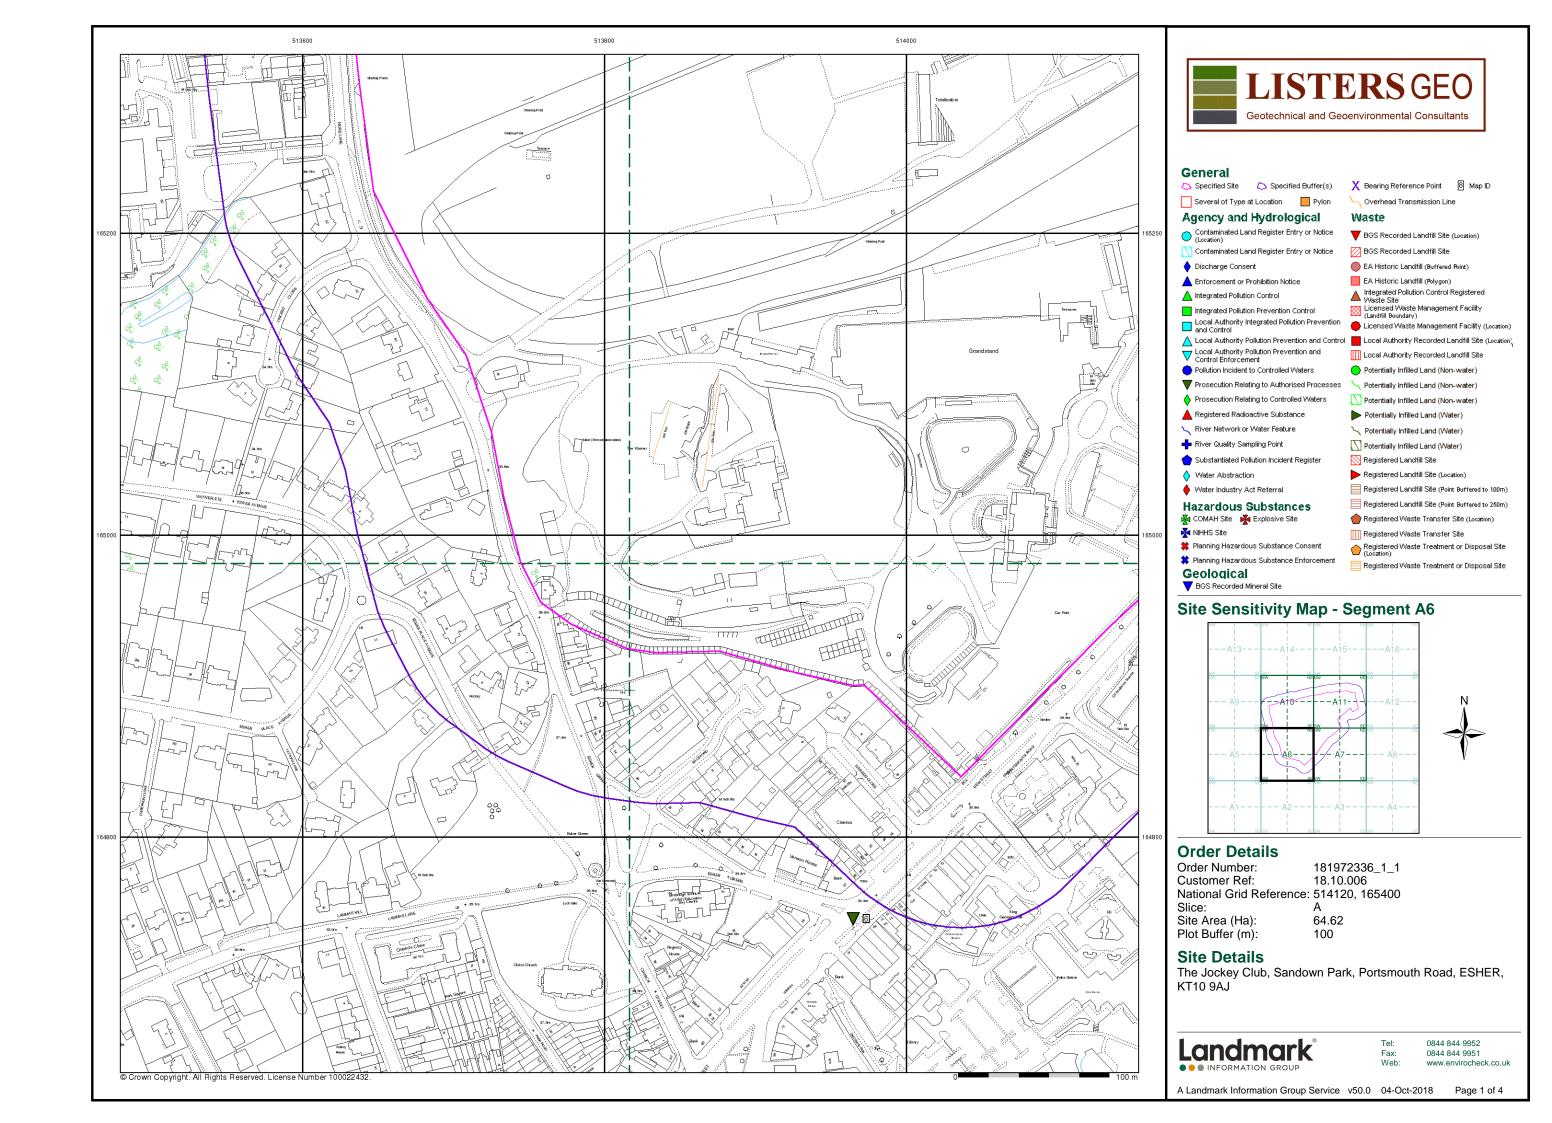

d Area of Adopted Green Belt

National Park Nitrate Sensitive Area

Area of Unadopted Green Belt

Nitrate Vulnerable Zone

Area of Outstanding Natural Beauty

Ramsar Site

Environmentally Sensitive Area

Site of Special Scientific Interest

Forest Park Local Nature Reserve

Special Area of Conservation Special Protection Area World Heritage Sites

Marine Nature Reserve

National Nature Reserve

#### Site Sensitivity Context Map - Slice A





#### **Order Details**

181972336\_1\_1 18.10.006 514120, 165400 Order Number: Customer Ref: National Grid Reference: A 64.62

Site Area (Ha): Search Buffer (m): 500

#### Site Details

The Jockey Club, Sandown Park, Portsmouth Road, ESHER, KT10 9AJ



0844 844 9952 0844 844 9951

A Landmark Information Group Service v15.0 04-Oct-2018

Page 5 of 6













Page 1 of 6





#### General

Specified Site Specified Buffer(s) X Bearing Reference Point

- **Industrial Land Use**
- \*\* Contemporary Trade Directory Entry
- ★ Fuel Station Entry
- Gas Pipeline
- points of Interest Commercial Services
- roints of Interest Education and Health
- \* Points of Interest Manufacturing and Production roints of Interest - Public Infrastructure
- \*\* Points of Interest Recreational and Environmental
- Underground Electrical Cables

## **Industrial Land Use Map - Slice A**



## **Order Details**

Order Number: 181972336\_1\_1 Customer Ref: 18.10.006 National Grid Reference: 514120, 165400

Slice:

Site Area (Ha): Search Buffer (m): 64.62 500

### **Site Details**

The Jockey Club, Sandown Park, Portsmouth Road, ESHER, KT10 9AJ

Landmark

0844 844 9