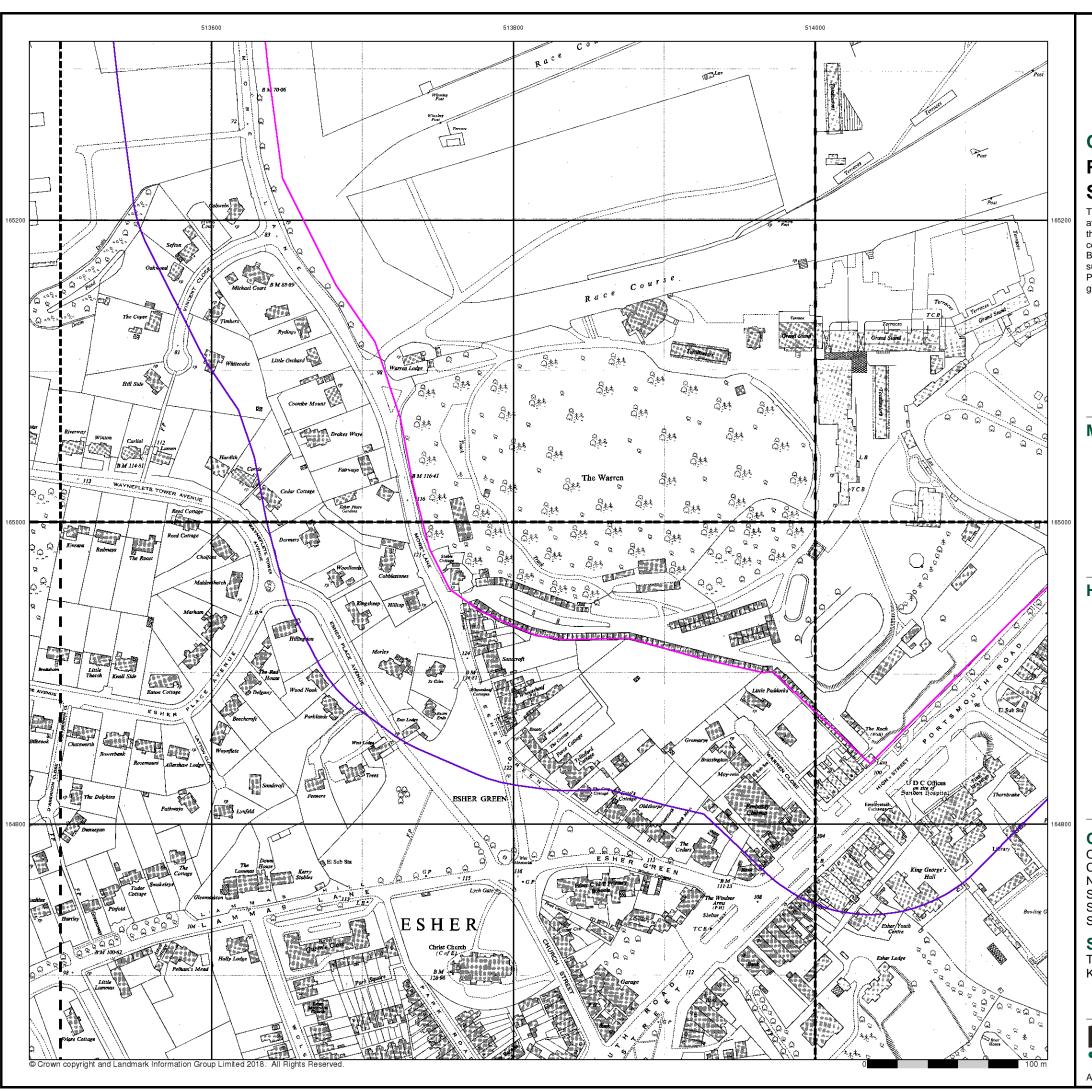

what were considered to be the cultivated parts of Great Britain. The published date given below is often some years later than the surveyed date. Before 1938, all OS maps were based on the Cassini Projection, with independent surveys of a single county or group of counties, giving rise to significant inaccuracies in outlying areas.

#### Map Name(s) and Date(s)



#### **Historical Map - Segment A6**



#### **Order Details**

Order Number: 181972336\_1\_1 Customer Ref: 18.10.006 National Grid Reference: 514120, 165400

Slice:

Site Area (Ha): 64.62 Search Buffer (m): 100

#### **Site Details**

The Jockey Club, Sandown Park, Portsmouth Road, ESHER, KT10 9AJ



Tel: 0844 844 9952 Fax: 0844 844 9951 Web: www.envirochect

A Landmark Information Group Service v50.0 04-Oct-2018 Page 5 of 13





# Ordnance Survey Plan Published 1956 - 1957 Source map scale - 1:1,250

The historical maps shown were reproduced from maps predominantly held at the scale adopted for England, Wales and Scotland in the 1840's. In 1854 the 1:2,500 scale was adopted for mapping urban areas and by 1896 it covered the whole of what were considered to be the cultivated parts of Great Britain. The published date given below is often some years later than the surveyed date. Before 1938, all OS maps were based on the Cassini Projection, with independent surveys of a single county or group of counties, giving rise to significant inaccuracies in outlying areas.

#### Map Name(s) and Date(s)



#### **Historical Map - Segment A6**



#### **Order Details**

Order Number: 181972336\_1\_1 Customer Ref: 18.10.006