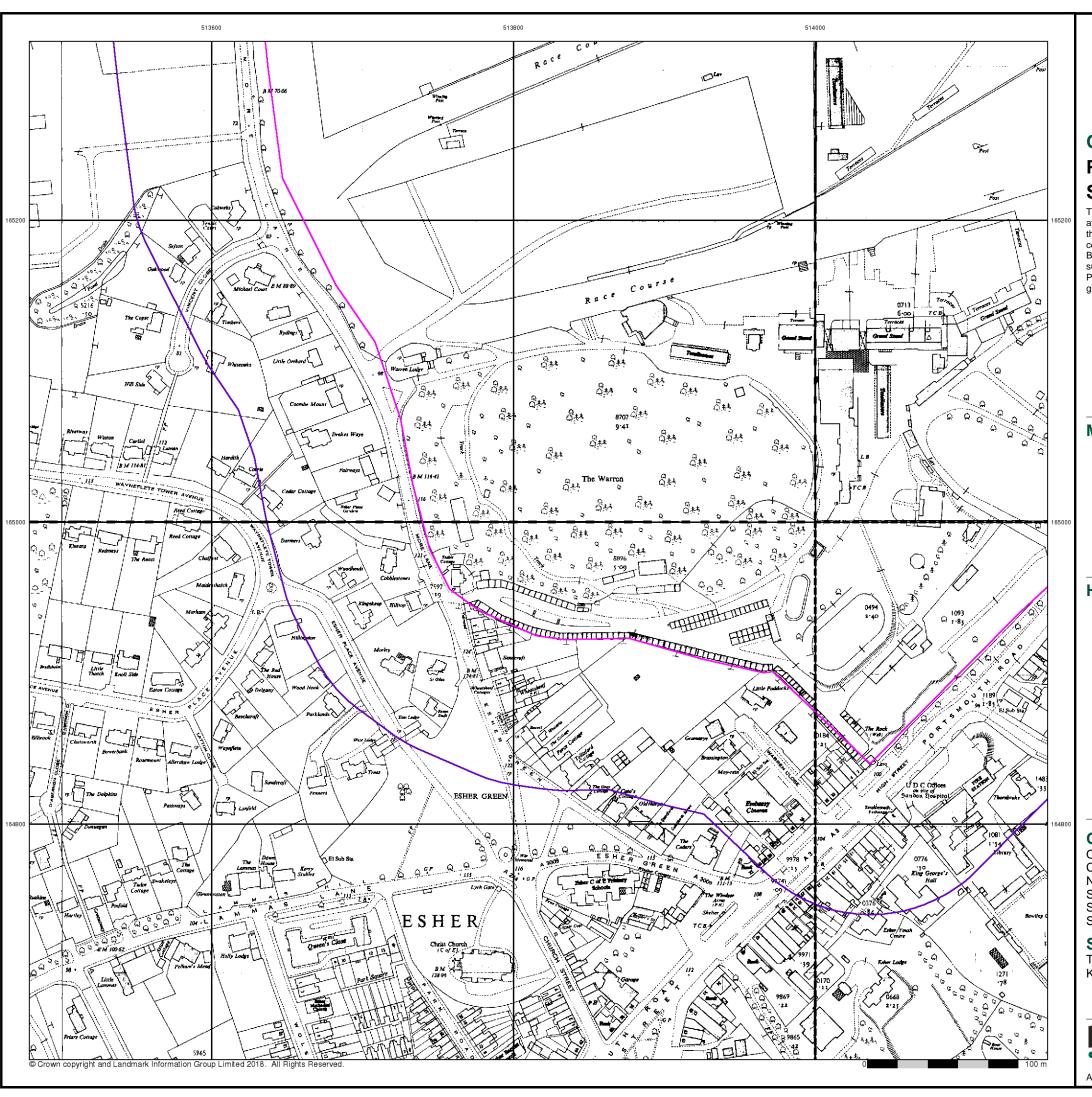

what were considered to be the cultivated parts of Great Britain. The published date given below is often some years later than the surveyed date. Before 1938, all OS maps were based on the Cassini Projection, with independent surveys of a single county or group of counties, giving rise to significant inaccuracies in outlying areas.

#### Map Name(s) and Date(s)



#### **Historical Map - Segment A6**



#### **Order Details**

Order Number: 181972336\_1\_1 Customer Ref: 18.10.006 National Grid Reference: 514120, 165400

Slice:

Site Area (Ha): 64.62 Search Buffer (m): 100

#### **Site Details**

The Jockey Club, Sandown Park, Portsmouth Road, ESHER, KT10 9AJ



Tel: 0844 844 9952 Fax: 0844 844 9951 Web: www.envirochecl

A Landmark Information Group Service v50.0 04-Oct-2018 Page 6 of 13





# Ordnance Survey Plan Published 1957 - 1958 Source map scale - 1:2,500

The historical maps shown were reproduced from maps predominantly held at the scale adopted for England, Wales and Scotland in the 1840's. In 1854 the 1:2,500 scale was adopted for mapping urban areas and by 1896 it covered the whole of what were considered to be the cultivated parts of Great Britain. The published date given below is often some years later than the surveyed date. Before 1938, all OS maps were based on the Cassini Projection, with independent surveys of a single county or group of counties, giving rise to significant inaccuracies in outlying areas.

#### Map Name(s) and Date(s)



#### **Historical Map - Segment A6**



#### **Order Details**

Order Number: 181972336\_1\_1 Customer Ref: 18.10.006