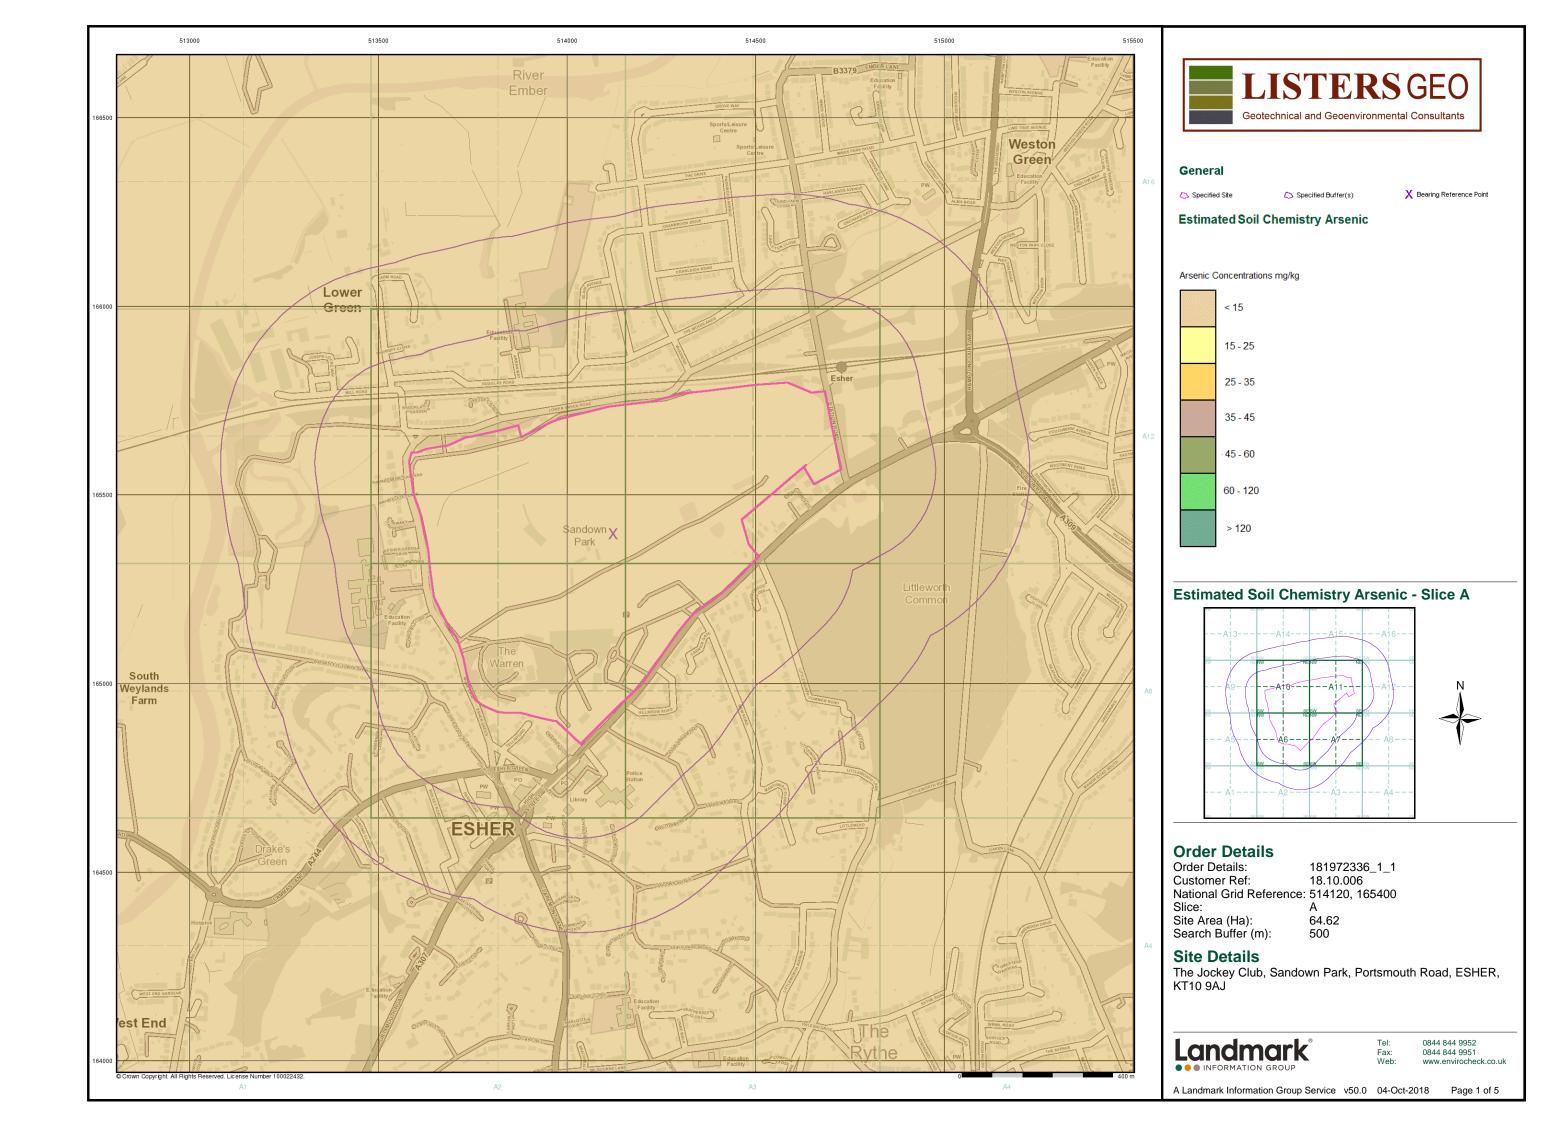

Hydrological (Boreholes)

BGS Borehole Depth 0 - 10m

BGS Borehole Depth 10 - 30m

BGS Borehole Depth 30m +

Confidential

Other

For Borehole information please refer to the Borehole .csv file which accompanied this slice.

A copy of the BGS Borehole Ordering Form is available to download from the Support section of www.envirocheck.co.uk.

## **Borehole Map - Slice A**



## **Order Details**

Order Number: 181972336\_1\_1 Customer Ref: 18.10.006 National Grid Reference: 514120, 165400

Slice:

Site Area (Ha): 64.62 Search Buffer (m): 500

### **Site Details**

The Jockey Club, Sandown Park, Portsmouth Road, ESHER, KT10 9AJ

Landmark®
••• INFORMATION GROUP

Tel: 0844 844 9952
Fax: 0844 844 9951
Web: www.envirocheck.

A Landmark Information Group Service v50.0 04-Oct-2018 Page 4 of 6















## **Historical Mapping Legends**

## **Ordnance Survey County Series and** Ordnance Survey Plan 1:2,500



County Burgh Boundary (Scotland)

S.P

T.C.B

Sl.

 $T_T$ 

Police Call Box

Telephone Call Box

Signal Post

Pump

Sluice

Spring

Trough Well

Co. Burgh Bdy.

Bridle Road

Foot Bridge

Mile Stone

M.P.M.R. Mooring Post or Ring

Electricity Pylor

Guide Post or Board

B.R.

E.P

F.B.

M.S

Ordnance Survey Plan, Additional SIMs and Large-Scale National Grid Data 1:2,500 and **Supply of Unpublished Survey Information** 1:2,500 and 1:1,250



| ETL_ | Electricity Transmission Line |
|------|-------------------------------|
|      |                               |

Cave

Entrance

County Boundary (Geographical) County & Civil Parish Boundary Civil Parish Boundary Admin. County