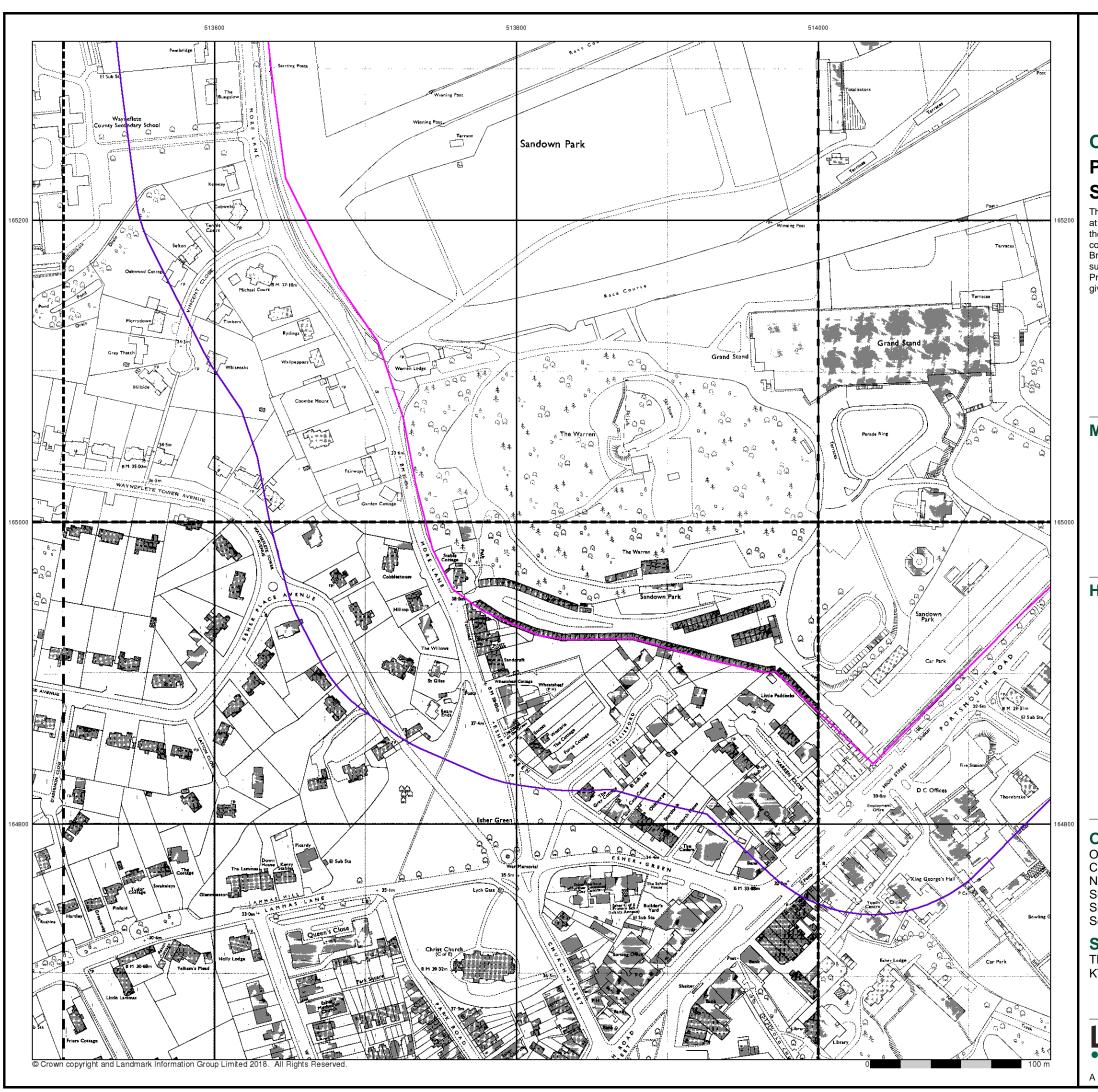

what were considered to be the cultivated parts of Great Britain. The published date given below is often some years later than the surveyed date. Before 1938, all OS maps were based on the Cassini Projection, with independent surveys of a single county or group of counties, giving rise to significant inaccuracies in outlying areas.

#### Map Name(s) and Date(s)



#### **Historical Map - Segment A6**



#### **Order Details**

Order Number: 181972336\_1\_1 Customer Ref: 18.10.006 National Grid Reference: 514120, 165400

Slice:

Site Area (Ha): 64.62 Search Buffer (m): 100

#### **Site Details**

The Jockey Club, Sandown Park, Portsmouth Road, ESHER, KT10 9AJ



Tel: 0844 844 9952 Fax: 0844 844 9951 Web: www.envirochec

A Landmark Information Group Service v50.0 04-Oct-2018 Page 7 of 13





# Ordnance Survey Plan Published 1972 - 1975 Source map scale - 1:1,250

The historical maps shown were reproduced from maps predominantly held at the scale adopted for England, Wales and Scotland in the 1840's. In 1854 the 1:2,500 scale was adopted for mapping urban areas and by 1896 it covered the whole of what were considered to be the cultivated parts of Great Britain. The published date given below is often some years later than the surveyed date. Before 1938, all OS maps were based on the Cassini Projection, with independent surveys of a single county or group of counties, giving rise to significant inaccuracies in outlying areas.

#### Map Name(s) and Date(s)



## **Historical Map - Segment A6**



#### **Order Details**

Order Number: 181972336\_1\_1 Customer Ref: 18.10.006 Na