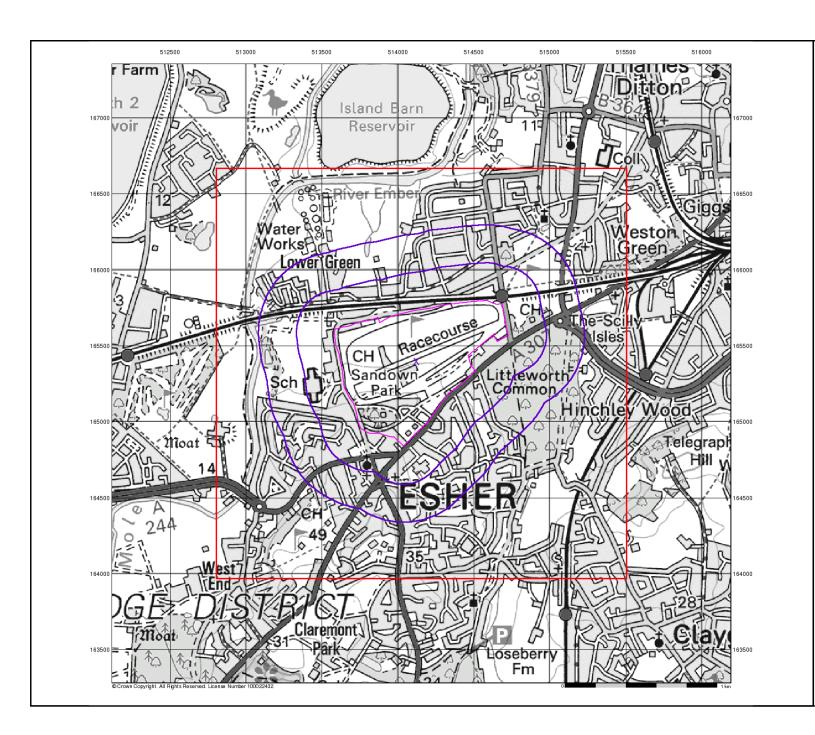

844 844 9951

A Landmark Information Group Service v15.0 04-Oct-2018

Page 2 of 6





## **Superficial Aquifer Designation**

#### General

Specified Site Specified Buffer(s) X Bearing Reference Point

8 Map ID Slice

#### Agency and Hydrological

#### Geological Classes

Principal Aquifer

Secondary A Aquifer

Secondary B Aquifer

Secondary Undifferentiated

Unproductive Strata

Unknown

Unknown (Lakes and Landslip)

#### Site Sensitivity Context Map - Slice A





181972336\_1\_1 18.10.006 514120, 165400 Order Number: Customer Ref: National Grid Reference: A 64.62

Site Area (Ha): Search Buffer (m):

500

#### Site Details

The Jockey Club, Sandown Park, Portsmouth Road, ESHER, KT10 9AJ



0844 844 9952 0844 844 9951

A Landmark Information Group Service v15.0 04-Oct-2018

Page 3 of 6





#### **Source Protection Zones**

#### General

Specified Site Specified Buffer(s) X Bearing Reference Point

8 Map ID Slice

#### Agency and Hydrological

Inner zone (Zone 1)

Inner zone - subsurface activity only (Zone 1c)

Outer zone (Zone 2)

Outer zone - subsurface activity only (Zone 2c)

Total catchment (Zone 3)

Total catchment - subsurface activity only (Zone 3c)

Special interest (Zone 4)

#### Site Sensitivity Context Map - Slice A





#### **Order Details**

Order Number: Customer Ref: National Grid Reference:

A 64.62 Site Area (Ha): Search Buffer (m): 500

Site Details

The Jockey Club, Sandown Park, Portsmouth Road, ESHER, KT10 9AJ

181972336\_1\_1 18.10.006 514120, 165400

Landmark

0844 844 9952 0844 844 9951

A Landmark Information Group Service v15.0 04-Oct-2018

Pa