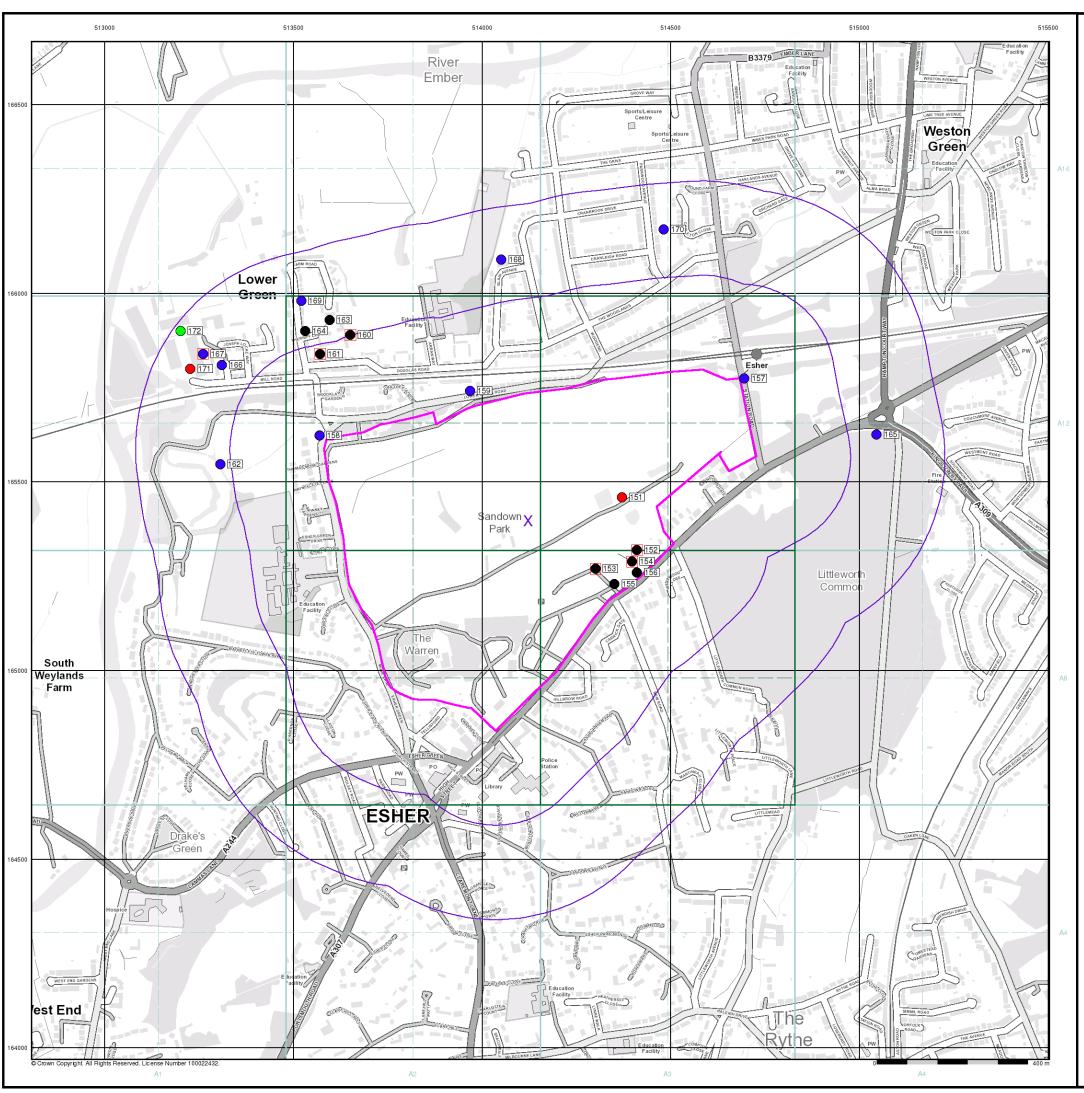

| Map<br>ID |                                                                                 | Details                                                                                                                                                                                    | Quadrant<br>Reference<br>(Compass<br>Direction) | Estimated<br>Distance<br>From Site | Contact | NGR              |
|-----------|---------------------------------------------------------------------------------|--------------------------------------------------------------------------------------------------------------------------------------------------------------------------------------------|-------------------------------------------------|------------------------------------|---------|------------------|
|           | Contemporary Trad                                                               | le Directory Entries                                                                                                                                                                       |                                                 |                                    |         |                  |
| 124       | Name:<br>Location:<br>Classification:<br>Status:                                | Bonitas Unit D7, Sandown Industrial Park, Mill Road, Esher, KT10 8BL Generators - Sales & Service Inactive Automatically positioned to the address                                         | A9NE<br>(NW)                                    | 373                                | -       | 513260<br>165791 |
|           | Contemporary Trad                                                               | le Directory Entries                                                                                                                                                                       |                                                 |                                    |         |                  |
| 124       | Name:<br>Location:<br>Classification:<br>Status:                                | Davies Laboratories Ltd Unit D6, Sandown Industrial Park, Mill Road, Esher, Surrey, KT10 8BL Cosmetic Manufacturers Inactive Automatically positioned to the address                       | A9NE<br>(NW)                                    | 382                                | -       | 513258<br>165806 |
|           | Contemporary Trad                                                               | le Directory Entries                                                                                                                                                                       |                                                 |                                    |         |                  |
| 125       | Name:<br>Location:<br>Classification:<br><b>Status:</b><br>Positional Accuracy: | Storm & Tempest Ltd 135, Farm Road, Esher, Surrey, KT10 8AX Carpet, Curtain & Upholstery Cleaners Inactive Automatically positioned to the address                                         | A14SW<br>(NW)                                   | 395                                | 1       | 513613<br>166028 |
|           | Contemporary Trad                                                               | le Directory Entries                                                                                                                                                                       |                                                 |                                    |         |                  |
| 126       | Name:<br>Location:<br>Classification:<br><b>Status:</b><br>Positional Accuracy: | No Dust R Us 42, Farm Road, Esher, KT10 8AZ Commercial Cleaning Services Active Automatically positioned to the address                                                                    | A14SW<br>(NW)                                   | 412                                | -       | 513520<br>166019 |
|           | Contemporary Trad                                                               | le Directory Entries                                                                                                                                                                       |                                                 |                                    |         |                  |
| 127       | Name:<br>Location:<br>Classification:<br>Status:                                | Norwood Furs 118-120, High Street, Esher, Surrey, KT10 9QJ Furriers Inactive Automatically positioned to the address                                                                       | A2NW<br>(SW)                                    | 428                                | -       | 513735<br>164505 |
|           | Contemporary Trad                                                               |                                                                                                                                                                                            |                                                 |                                    |         |                  |
| 127       | Name:<br>Location:<br>Classification:<br>Status:                                | Stephen Murphy 122, High Street, Esher, Surrey, KT10 9QJ Optical Goods - Manufacturers Inactive Automatically positioned to the address                                                    | A2NW<br>(SW)                                    | 435                                | -       | 513734<br>164498 |
|           | -                                                                               | * *                                                                                                                                                                                        |                                                 |                                    |         |                  |
| 127       | Contemporary Trad Name: Location: Classification: Status: Positional Accuracy:  | Luxe Smart Homes 136, High Street, Esher, KT10 9QJ Automation Systems & Equipment Active Automatically positioned to the address                                                           | A2NW<br>(SW)                                    | 465                                | -       | 513717<br>164471 |
|           | Contemporary Trad                                                               | • • • • • • • • • • • • • • • • • • • •                                                                                                                                                    |                                                 |                                    |         |                  |
| 128       | Name:<br>Location:<br>Classification:<br>Status:                                | Complete Domestic Solutions Ltd Unit 1, River Mole Business Park, Mill Road, Esher, Surrey, KT10 8BJ Cleaning Services - Domestic Inactive Manually positioned to the address or location  | A9NE<br>(NW)                                    | 428                                | -       | 513295<br>165925 |
|           | Contemporary Trad                                                               | le Directory Entries                                                                                                                                                                       |                                                 |                                    |         |                  |
| 128       | Name:<br>Location:<br>Classification:<br>Status:                                | Brooklands Motor Body Shop Unit 4-5, River Mole Business Park, Mill Road, Esher, KT10 8BJ Car Body Repairs Active Automatically positioned to the address                                  | A9NE<br>(NW)                                    | 429                                | -       | 513294<br>165925 |
| 129       | Contemporary Trad Name: Location: Classification: Status: Positional Accuracy:  | le Directory Entries  Hansgrohe Unit 2, Royal Mills, Sandown Industrial Park, Mill Road, Esher, KT10 8BL Bathroom Fixtures - Manufacturers Active  Automatically positioned to the address | A9NE<br>(NW)                                    | 463                                | -       | 513185<br>165841 |
|           | Contemporary Trad                                                               | , ,                                                                                                                                                                                        |                                                 |                                    |         |                  |
| 129       | Name:<br>Location:<br>Classification:<br>Status:                                | C S M Unit 2, Royal Mills, Sandown Industrial Park, Mill Road, Esher, KT10 8BL Food Products - Manufacturers  Active  Automatically positioned to the address                              | A9NE<br>(NW)                                    | 463                                | -       | 513185<br>165841 |
|           | Contemporary Trad                                                               |                                                                                                                                                                                            |                                                 |                                    |         |                  |
| 129       | Name:<br>Location:<br>Classification:<br>Status:                                | Phiness Coachworks Ltd Unit C4, Sandown Industrial Park, Mill Road, Esher, Surrey, KT10 8BL Car Body Repairs Inactive Automatically positioned to the address                              | A9NE<br>(NW)                                    | 463                                | -       | 513185<br>165841 |

Order Number: 181972336\_1\_1 Date: 04-Oct-2018 rpr\_ec\_datasheet v53.0 A Landmark Information Group Service Page 26 of 37

| Map<br>ID |                                                                                          | Details                                                                                                                                                                                 | Quadrant<br>Reference<br>(Compass<br>Direction) | Estimated<br>Distance<br>From Site | Contact | NGR              |
|-----------|------------------------------------------------------------------------------------------|-----------------------------------------------------------------------------------------------------------------------------------------------------------------------------------------|-------------------------------------------------|------------------------------------|---------|------------------|
|           | Contemporary Trad                                                                        | e Directory Entries                                                                                                                                                                     |                                                 |                                    |         |                  |
| 129       | Name:<br>Location:<br>Classification:<br><b>Status:</b><br>Positional Accuracy:          | Burvills Unit C2, Sandown Industrial Park, Mill Road, Esher, Surrey, KT10 8BL Wrought Ironwork Active Automatically positioned to the address                                           | A9NE<br>(NW)                                    | 471                                | -       | 513184<br>165854 |
|           | Contemporary Trad                                                                        | e Directory Entries                                                                                                                                                                     |                                                 |                                    |         |                  |
| 130       | Name:<br>Location:<br>Classification:<br>Status:<br>Positional Accuracy:                 | Tony Gee & Partners Llp Hardy House, 140, High Street, Esher, Surrey, KT10 9QJ Engineering Services Inactive Automatically positioned to the address                                    | A2NW<br>(SW)                                    | 469                                | -       | 513697<br>164471 |
|           | Fuel Station Entries                                                                     | · · · · · · · · · · · · · · · · · · ·                                                                                                                                                   |                                                 |                                    |         |                  |
| 131       | Name:<br>Location:<br>Brand:<br>Premises Type:<br>Status:<br>Positional Accuracy:        | Scilly Isles Service Station Portsmouth Road , , Esher, Surrey, KT10 9AD Obsolete Not Applicable Obsolete Automatically positioned to the address                                       | A11SE<br>(E)                                    | 36                                 | -       | 514669<br>165495 |
|           | Fuel Station Entries                                                                     | · ·                                                                                                                                                                                     |                                                 |                                    |         |                  |
| 132       | Name:<br>Location:<br>Brand:<br>Premises Type:<br><b>Status:</b><br>Positional Accuracy: | Esher Service Station 107, High Street , , Esher, Surrey, KT10 9QE Texaco Not Applicable Obsolete Manually positioned to the address or location                                        | A2NW<br>(S)                                     | 473                                | -       | 513749<br>164457 |
|           | Points of Interest -                                                                     | Commercial Services                                                                                                                                                                     |                                                 |                                    |         |                  |
| 133       | Name:<br>Location:<br>Category:<br>Class Code:<br>Positional Accuracy:                   | Ace Wash & Valet 4 Mill Road, Esher, KT10 8AS Personal, Consumer and other Services Vehicle Cleaning Services Positioned to address or location                                         | A10NW<br>(NW)                                   | 208                                | 7       | 513484<br>165793 |
|           | Points of Interest -                                                                     | Commercial Services                                                                                                                                                                     |                                                 |                                    |         |                  |
| 134       | Name:<br>Location:<br>Category:<br>Class Code:<br>Positional Accuracy:                   | Asbestos Garage Roof 3-5 Church Street, Esher, KT10 8QS Recycling Services Recycling, Reclamation and Disposal Positioned to address or location                                        | A6SE<br>(S)                                     | 254                                | 7       | 513833<br>164669 |
|           | Points of Interest -                                                                     | Commercial Services                                                                                                                                                                     |                                                 |                                    |         |                  |
| 135       | Name:<br>Location:<br>Category:<br>Class Code:<br>Positional Accuracy:                   | Invisible Touch Detailing Unit D6 Sandown Industrial Park, Mill Road, Esher, KT10 8BL Personal, Consumer and other Services Vehicle Cleaning Services Positioned to address or location | A9NE<br>(NW)                                    | 382                                | 7       | 513258<br>165805 |
|           | Points of Interest -                                                                     | Commercial Services                                                                                                                                                                     |                                                 |                                    |         |                  |
| 135       | Name:<br>Location:<br>Category:<br>Class Code:<br>Positional Accuracy:                   | Phiness Coachworks Ltd Unit C4 Sandown Industrial Park, Mill Road, Esher, KT10 8BL Repair and Servicing Vehicle Repair, Testing and Servicing Positioned to address or location         | A9NE<br>(NW)                                    | 463                                | 7       | 513185<br>165841 |
|           | Points of Interest -                                                                     | Commercial Services                                                                                                                                                                     |                                                 |                                    |         |                  |
| 135       | Name:<br>Location:<br>Category:<br>Class Code:<br>Positional Accuracy:                   | Phiness Coachworks Unit C4 Sandown Industrial Park, Mill Road, Esher, KT10 8BL Repair and Servicing Vehicle Repair, Testing and Servicing Positioned to address or location             | A9NE<br>(NW)                                    | 463                                | 7       | 513185<br>165841 |
|           | Points of Interest -                                                                     | Commercial Services                                                                                                                                                                     |                                                 |                                    |         |                  |
| 135       | Name:<br>Location:<br>Category:<br>Class Code:<br>Positional Accuracy:                   | Burvills Unit C2 Sandown Industrial Park, Mill Road, Esher, KT10 8BL Construction Services Metalworkers Including Blacksmiths Positioned to address or location                         | A9NE<br>(NW)                                    | 471                                | 7       | 513183<br>165853 |
|           | Points of Interest -                                                                     | Commercial Services                                                                                                                                                                     |                                                 |                                    |         |                  |
| 136       | Name:<br>Location:<br>Category:<br>Class Code:<br>Positional Accuracy:                   | Topshine Mobile Car Valeters 42 Farm Road, Esher, KT10 8AZ Personal, Consumer and other Services Vehicle Cleaning Services Positioned to address or location                            | A14SW<br>(NW)                                   | 412                                | 7       | 513521<br>166020 |

Order Number: 181972336\_1\_1 Date: 04-Oct-2018 rpr\_ec\_datasheet v53.0 A Landmark Information Group Service Page 27 of 37

| Map<br>ID | Details                                                                                                                                                                                                                                                                                    | Quadrant<br>Reference<br>(Compass<br>Direction) | Estimated<br>Distance<br>From Site | Contact | NGR              |
|-----------|--------------------------------------------------------------------------------------------------------------------------------------------------------------------------------------------------------------------------------------------------------------------------------------------|-------------------------------------------------|------------------------------------|---------|------------------|
| 137       | Points of Interest - Commercial Services  Name: Brooklands Motor Body Shop Location: Unit 4-5 River Mole Business Park, Mill Road, Esher, KT10 8BJ Category: Repair and Servicing Class Code: Vehicle Repair, Testing and Servicing Positional Accuracy: Positioned to address or location | A9NE<br>(NW)                                    | 429                                | 7       | 513294<br>165925 |
| 137       | Points of Interest - Commercial Services  Name: Veolia Environnement Location: Mill Road Depot Mill Road, Esher, KT10 8AS Category: Recycling Services Class Code: Recycling, Reclamation and Disposal Positional Accuracy: Positioned to address or location                              | A9NE<br>(NW)                                    | 494                                | 7       | 513207<br>165928 |
| 138       | Points of Interest - Manufacturing and Production  Name: Works Location: KT10 Category: Industrial Features Class Code: Unspecified Works Or Factories Positional Accuracy: Positioned to an adjacent address or location                                                                  | A11NE<br>(NE)                                   | 102                                | 7       | 514772<br>165826 |
| 138       | Points of Interest - Manufacturing and Production  Name: Works Location: Not Supplied Category: Industrial Features Class Code: Unspecified Works Or Factories Positional Accuracy: Positioned to an adjacent address or location                                                          | A11NE<br>(NE)                                   | 106                                | 7       | 514776<br>165827 |
| 139       | Points of Interest - Manufacturing and Production  Name: Works Location: Not Supplied Category: Industrial Features Class Code: Unspecified Works Or Factories Positional Accuracy: Positioned to an adjacent address or location                                                          | A10NW<br>(NW)                                   | 270                                | 7       | 513592<br>165889 |
| 140       | Points of Interest - Manufacturing and Production  Name: Stone Facades UK Location: 87 High Street, Esher, KT10 9QA Category: Extractive Industries Class Code: Stone Quarrying and Preparation Positional Accuracy: Positioned to address or location                                     | A2NE<br>(S)                                     | 370                                | 7       | 513817<br>164543 |
| 140       | Points of Interest - Manufacturing and Production  Name: Martin Moore & Co Location: 110 High Street, Esher, KT10 9QJ Category: Extractive Industries Class Code: Stone Quarrying and Preparation Positional Accuracy: Positioned to address or location                                   | A2NW<br>(SW)                                    | 403                                | 7       | 513751<br>164527 |
| 141       | Points of Interest - Manufacturing and Production  Name: Chelsea Artisans Ltd Location: Unit C2 Sandown Industrial Park, Mill Road, Esher, KT10 8BL Category: Extractive Industries Class Code: Stone Quarrying and Preparation Positional Accuracy: Positioned to address or location     | A9NE<br>(NW)                                    | 471                                | 7       | 513184<br>165854 |
| 141       | Points of Interest - Manufacturing and Production  Name: Sandown Industrial Park Location: KT10 Category: Industrial Features Class Code: Business Parks and Industrial Estates Positional Accuracy: Positioned to an adjacent address or location                                         | A9NW<br>(NW)                                    | 496                                | 7       | 513136<br>165817 |
| 141       | Points of Interest - Manufacturing and Production  Name: Tank Location: KT10 Category: Industrial Features Class Code: Tanks (Generic) Positional Accuracy: Positioned to an adjacent address or location                                                                                  | A9NE<br>(NW)                                    | 500                                | 7       | 513163<br>165876 |
| 142       | Points of Interest - Public Infrastructure  Name: Esher Rail Station Location: KT10 Category: Public Transport, Stations and Infrastructure Class Code: Railway Stations, Junctions and Halts Positional Accuracy: Positioned to address or location                                       | A11NE<br>(NE)                                   | 74                                 | 7       | 514734<br>165829 |
| 142       | Points of Interest - Public Infrastructure  Name: Esher Station Location: Nr Station Road, KT10 Category: Public Transport, Stations and Infrastructure Class Code: Railway Stations, Junctions and Halts Positional Accuracy: Positioned to address or location                           | A11NE<br>(NE)                                   | 74                                 | 7       | 514734<br>165829 |

Order Number: 181972336\_1\_1 Date: 04-Oct-2018 rpr\_ec\_datasheet v53.0 A Landmark Information Group Service

| Map<br>ID | Details                                                                                                                                                   | Quadrant<br>Reference<br>(Compass<br>Direction) | Estimated<br>Distance<br>From Site | Contact | NGR              |
|-----------|-----------------------------------------------------------------------------------------------------------------------------------------------------------|-------------------------------------------------|------------------------------------|---------|------------------|
|           | Points of Interest - Public Infrastructure                                                                                                                |                                                 |                                    |         |                  |
| 143       | Name: Weir Location: KT10 Category: Water Class Code: Weirs, Sluices and Dams Positional Accuracy: Positioned to an adjacent address or location          | A9NE<br>(W)                                     | 443                                | 7       | 513171<br>165763 |
|           | Points of Interest - Recreational and Environmental                                                                                                       |                                                 |                                    |         |                  |
| 144       | Name: Playground Location: Not Supplied Category: Recreational Class Code: Playgrounds Positional Accuracy: Positioned to an adjacent address or location | A11SW<br>(SE)                                   | 0                                  | 7       | 514171<br>165363 |
|           | Points of Interest - Recreational and Environmental                                                                                                       |                                                 |                                    |         |                  |
| 145       | Name: Playground Location: Nr Portsmouth Road, KT10 Category: Recreational Class Code: Playgrounds Positional Accuracy: Positioned to address or location | A10SE<br>(W)                                    | 0                                  | 7       | 514015<br>165355 |
|           | Points of Interest - Recreational and Environmental                                                                                                       |                                                 |                                    |         |                  |
| 146       | Name: Playground Location: Joseph Locke Way, KT10 Category: Recreational Class Code: Playgrounds Positional Accuracy: Positioned to address or location   | A9NE<br>(NW)                                    | 414                                | 7       | 513368<br>165963 |
|           | Points of Interest - Recreational and Environmental                                                                                                       |                                                 |                                    |         |                  |
| 147       | Name: Play Area Location: Farm Road, KT10 Category: Recreational Class Code: Playgrounds Positional Accuracy: Positioned to address or location           | A13SE<br>(NW)                                   | 449                                | 7       | 513429<br>166032 |
|           | Points of Interest - Recreational and Environmental                                                                                                       |                                                 |                                    |         |                  |
| 147       | Name: Play Area Location: Not Supplied Category: Recreational Class Code: Playgrounds Positional Accuracy: Positioned to an adjacent address or location  | A13SE<br>(NW)                                   | 451                                | 7       | 513429<br>166035 |

## **Sensitive Land Use**

| Map<br>ID |                                                                       | Details                                                                  | Quadrant<br>Reference<br>(Compass<br>Direction) | Estimated<br>Distance<br>From Site | Contact | NGR              |
|-----------|-----------------------------------------------------------------------|--------------------------------------------------------------------------|-------------------------------------------------|------------------------------------|---------|------------------|
| 148       | Ancient Woodland<br>Name:<br>Reference:<br>Area(m²):<br>Type:         | Not Supplied 1494304 23583.1 Ancient and Semi-Natural Woodland           | A6NE<br>(SW)                                    | 0                                  | 8       | 513951<br>165091 |
| 149       | Areas of Adopted<br>Authority:<br>Plan Name:<br>Status:<br>Plan Date: | Green Belt Elmbridge Borough Council Proposal Map Adopted 20th July 2011 | A10SE<br>(SE)                                   | 0                                  | 9       | 514123<br>165397 |
| 150       | Nitrate Vulnerable<br>Name:<br>Description:<br>Source:                | E Zones  Mole Nvz Surface Water Environment Agency, Head Office          | A10SE<br>(SE)                                   | 0                                  | 10      | 514123<br>165397 |