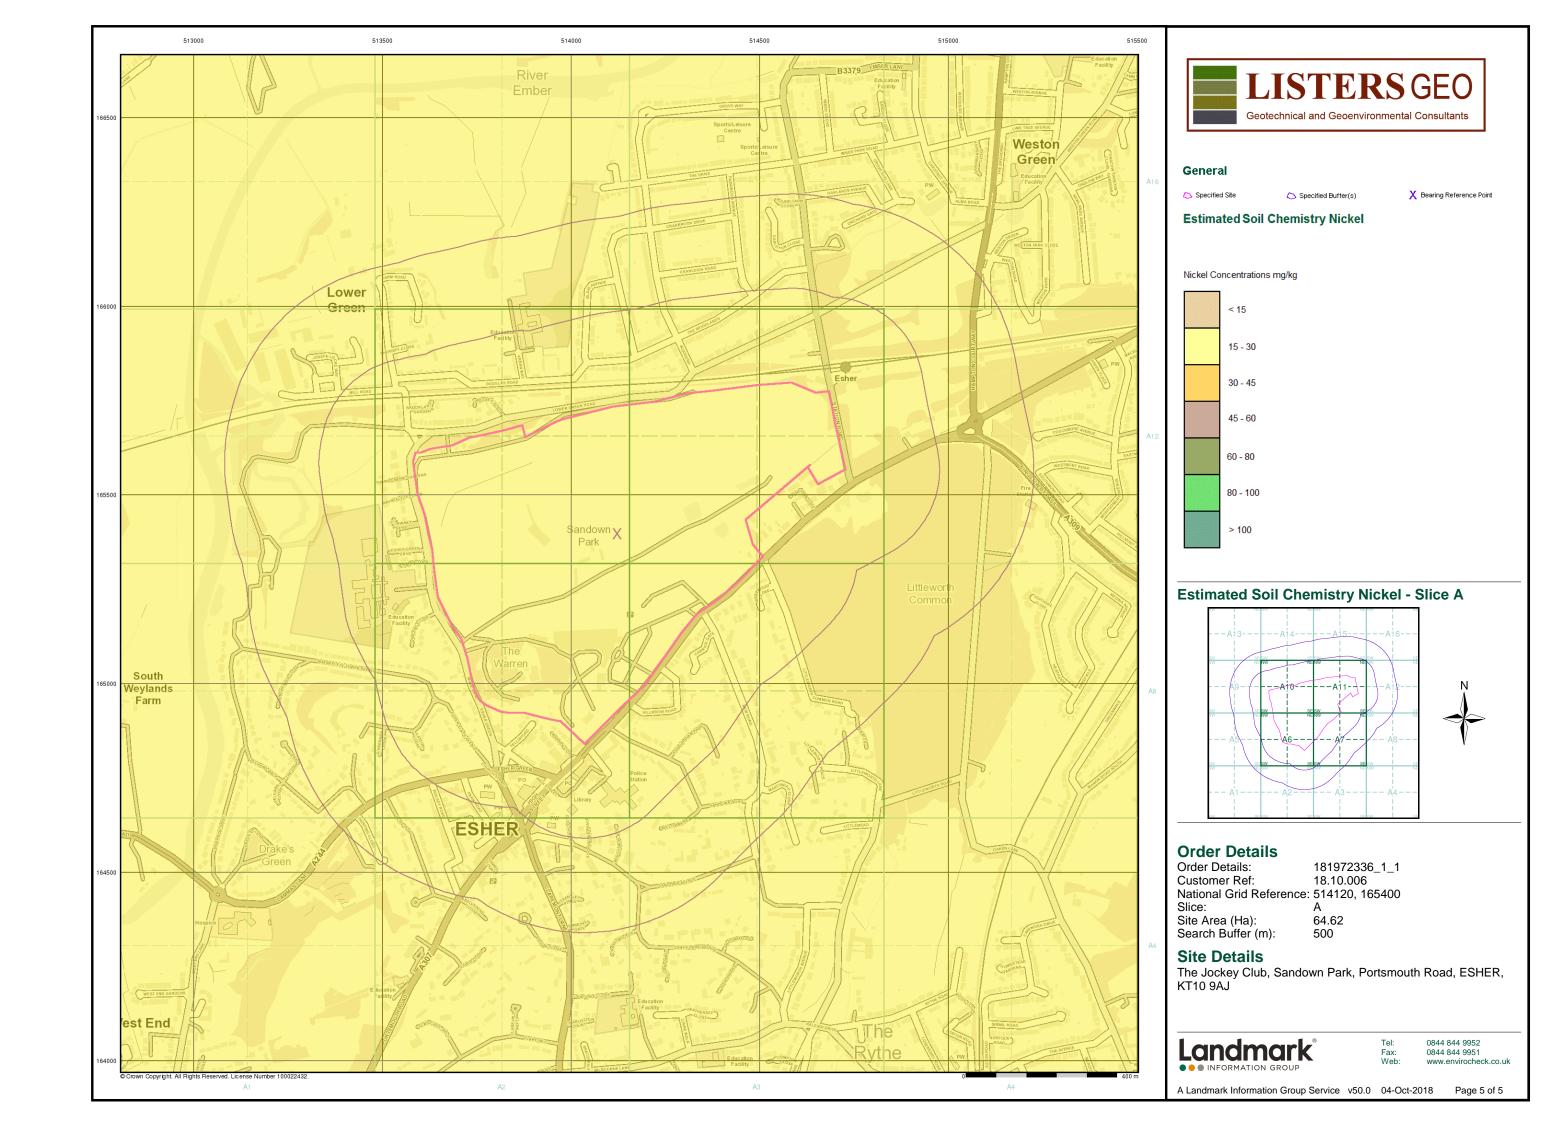

ical (Boreholes)

BGS Borehole Depth 0 - 10m

BGS Borehole Depth 10 - 30m

BGS Borehole Depth 30m +

Confidential

Other

For Borehole information please refer to the Borehole .csv file which accompanied this slice.

A copy of the BGS Borehole Ordering Form is available to download from the Support section of www.envirocheck.co.uk.

## **Borehole Map - Slice A**



## **Order Details**

Order Number: 181972336\_1\_1 Customer Ref: 18.10.006 National Grid Reference: 514120, 165400

Slice:

Site Area (Ha): 64.62 Search Buffer (m): 500

### **Site Details**

The Jockey Club, Sandown Park, Portsmouth Road, ESHER, KT10 9AJ

Landmark®
••• INFORMATION GROUP

Tel: 0844 844 9952
Fax: 0844 844 9951
Web: www.envirocheck.

A Landmark Information Group Service v50.0 04-Oct-2018 Page 4 of 6















## **Historical Mapping Legends**

## **Ordnance Survey County Series and** Ordnance Survey Plan 1:2,500



County Burgh Boundary (Scotland)

S.P

T.C.B

Sl.

 $T_T$ 

Police Call Box

Telephone Call Box

Signal Post

Pump

Sluice

Spring

Trough Well

Co. Burgh Bdy.

Bridle Road

Foot Bridge

Mile Stone

M.P.M.R. Mooring Post or Ring

Electricity Pylor

Guide Post or Board

B.R.

E.P

F.B.

M.S

Ordnance Survey Plan, Additional SIMs and Large-Scale National Grid Data 1:2,500 and **Supply of Unpublished Survey Information** 1:2,500 and 1:1,250



| ETL_ | Electricity Transmission Line |
|------|-------------------------------|
|      |                               |

Cave

Entrance

County Boundary (Geographical) County & Civil Parish Boundary Civil Parish Boundary Admin. County or Coun