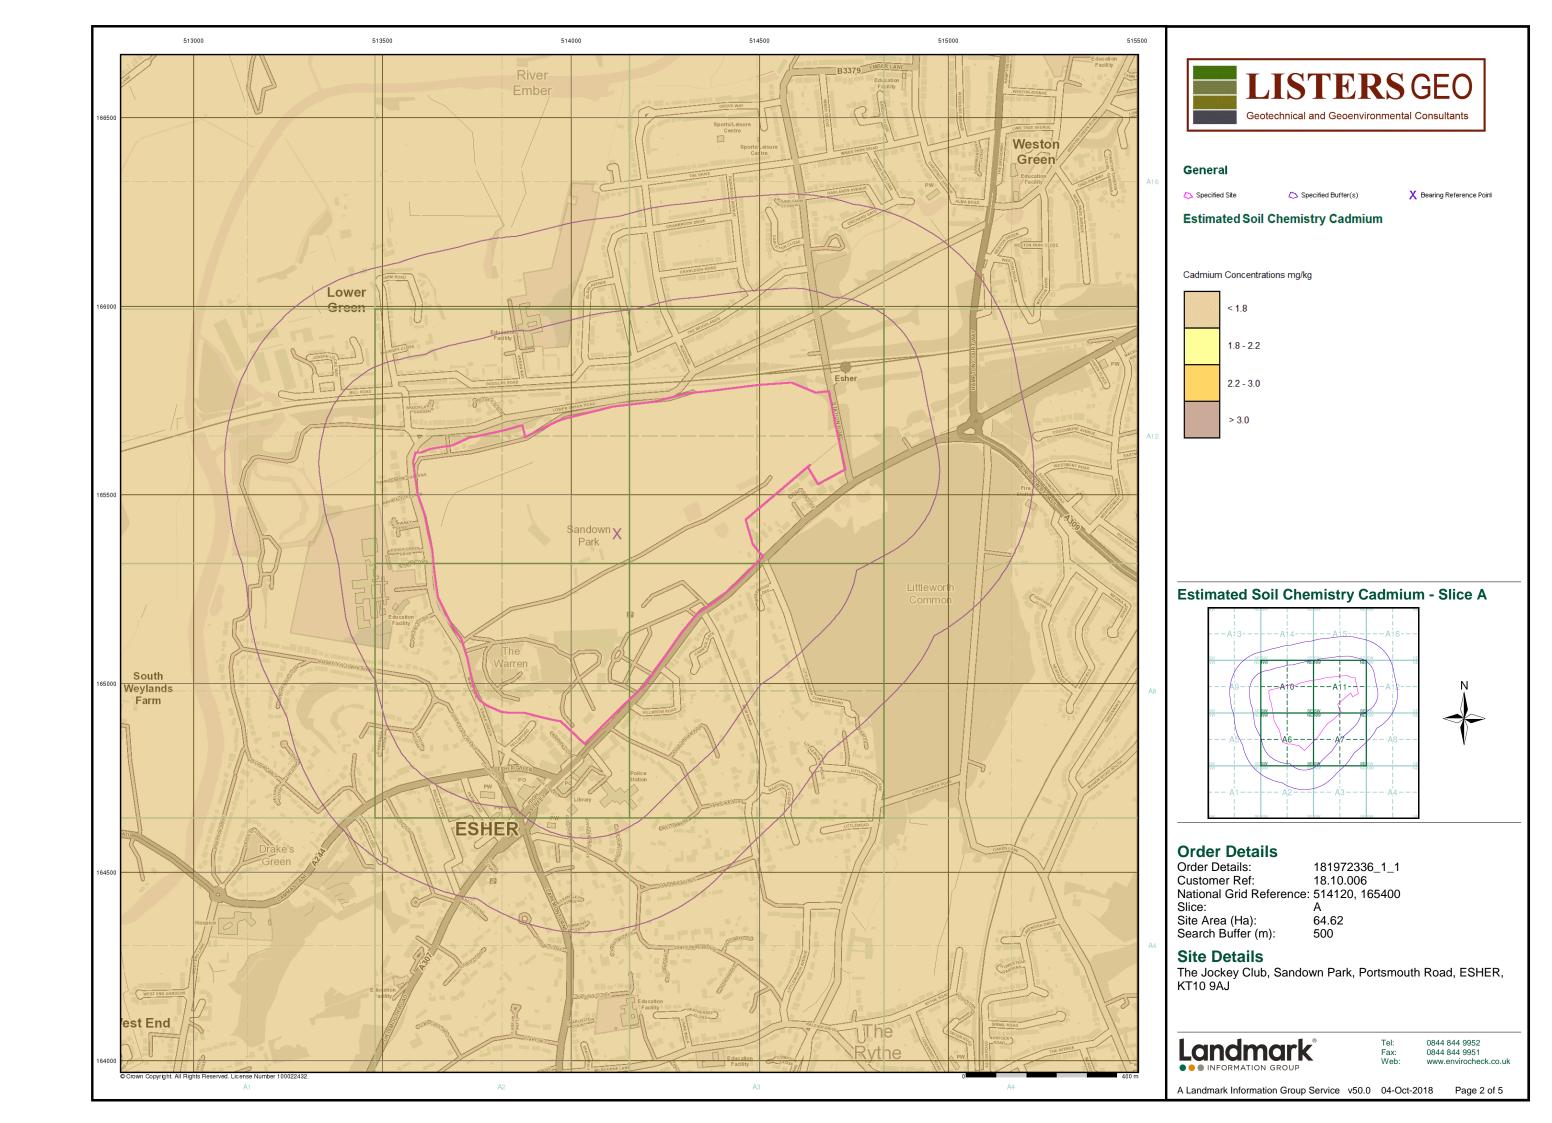

drological (Boreholes)

BGS Borehole Depth 0 - 10m

BGS Borehole Depth 10 - 30m

BGS Borehole Depth 30m +

Confidential

Other

For Borehole information please refer to the Borehole .csv file which accompanied this slice.

A copy of the BGS Borehole Ordering Form is available to download from the Support section of www.envirocheck.co.uk.

## **Borehole Map - Slice A**



## **Order Details**

Order Number: 181972336\_1\_1 Customer Ref: 18.10.006 National Grid Reference: 514120, 165400

Slice:

Site Area (Ha): 64.62 Search Buffer (m): 500

### **Site Details**

The Jockey Club, Sandown Park, Portsmouth Road, ESHER, KT10 9AJ

Landmark®
••• INFORMATION GROUP

Tel: 0844 844 9952
Fax: 0844 844 9951
Web: www.envirocheck.

A Landmark Information Group Service v50.0 04-Oct-2018 Page 4 of 6















## **Historical Mapping Legends**

## **Ordnance Survey County Series and** Ordnance Survey Plan 1:2,500



County Burgh Boundary (Scotland)

S.P

T.C.B

Sl.

 $T_T$ 

Police Call Box

Telephone Call Box

Signal Post

Pump

Sluice

Spring

Trough Well

Co. Burgh Bdy.

Bridle Road

Foot Bridge

Mile Stone

M.P.M.R. Mooring Post or Ring

Electricity Pylor

Guide Post or Board

B.R.

E.P

F.B.

M.S

Ordnance Survey Plan, Additional SIMs and Large-Scale National Grid Data 1:2,500 and **Supply of Unpublished Survey Information** 1:2,500 and 1:1,250



| ETL_ | Electricity Transmission Line |
|------|-------------------------------|
|      |                               |

Cave

Entrance

County Boundary (Geographical) County & Civil Parish Boundary Civil Parish Boundary Admin. County o