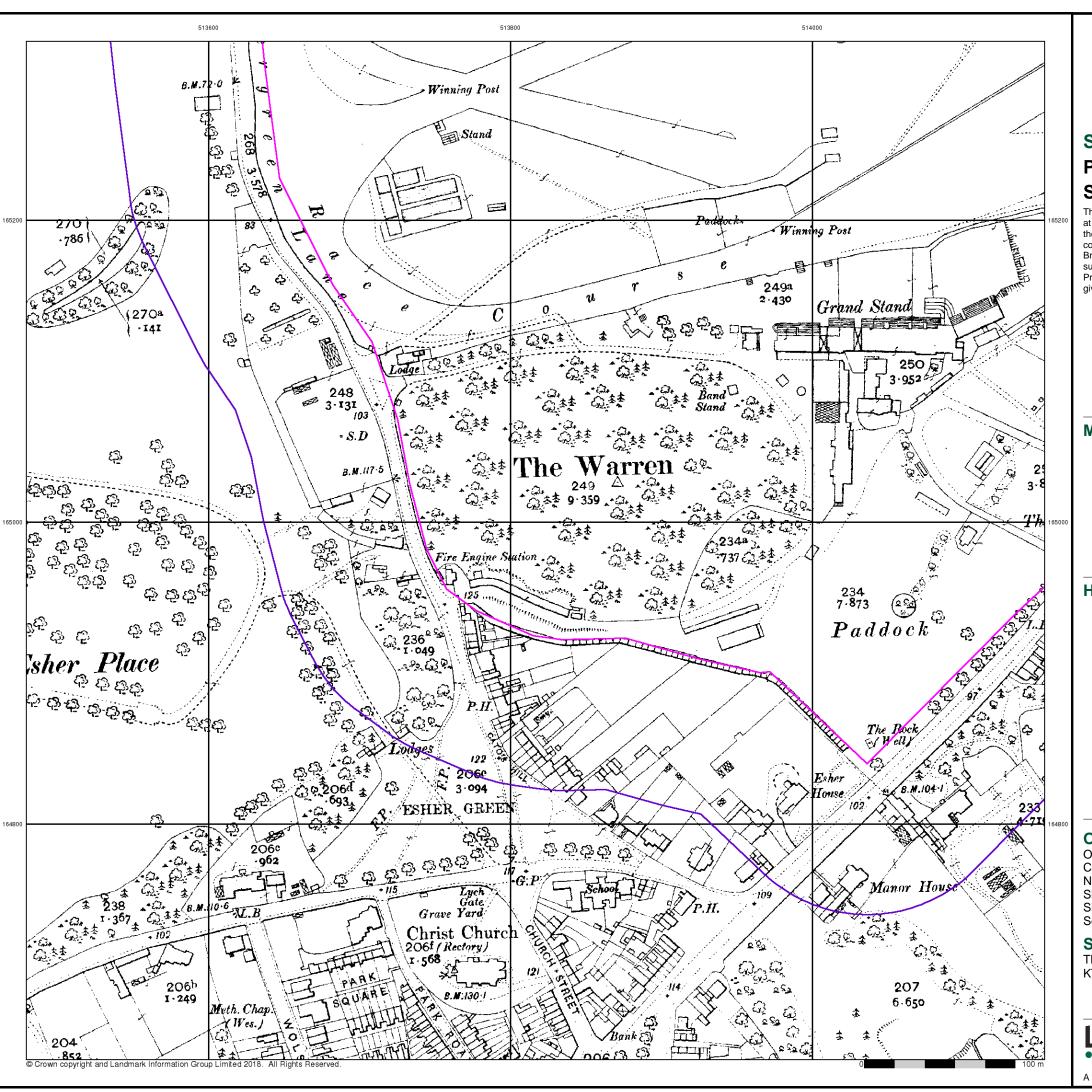

what were considered to be the cultivated parts of Great Britain. The published date given below is often some years later than the surveyed date. Before 1938, all OS maps were based on the Cassini Projection, with independent surveys of a single county or group of counties, giving rise to significant inaccuracies in outlying areas.

#### Map Name(s) and Date(s)



#### **Historical Map - Segment A6**



#### **Order Details**

Order Number: 181972336\_1\_1 Customer Ref: 18.10.006 National Grid Reference: 514120, 165400

Slice:

Site Area (Ha): 64.62 Search Buffer (m): 100

#### **Site Details**

The Jockey Club, Sandown Park, Portsmouth Road, ESHER, KT10 9AJ



Tel: 0844 844 9952 Fax: 0844 844 9951 Veb: www.enviroched

A Landmark Information Group Service v50.0 04-Oct-2018 Page 3 of 13





## **Published 1913** Source map scale - 1:2,500

The historical maps shown were reproduced from maps predominantly held at the scale adopted for England, Wales and Scotland in the 1840's. In 1854 the 1:2,500 scale was adopted for mapping urban areas and by 1896 it covered the whole of what were considered to be the cultivated parts of Great Britain. The published date given below is often some years later than the surveyed date. Before 1938, all OS maps were based on the Cassini Projection, with independent surveys of a single county or group of counties, giving rise to significant inaccuracies in outlying areas.

#### Map Name(s) and Date(s)



#### **Historical Map - Segment A6**



#### **Order Details**

181972336\_1\_1 18.10.006 Order Number: Customer Ref: National Grid Reference