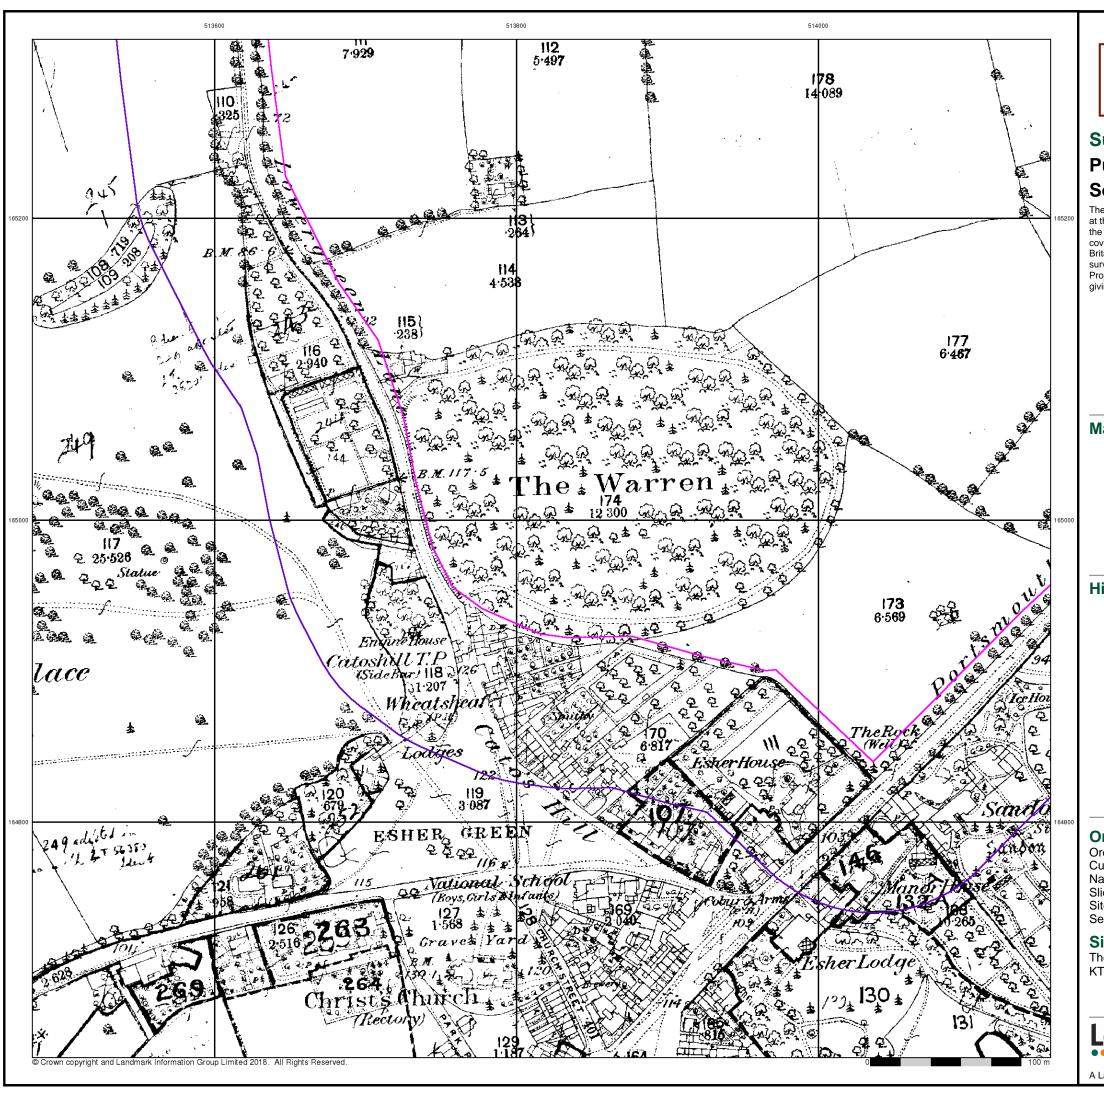

tional SIMs                          | 1:1,250 | 1988        | 10 |
| Large-Scale National Grid Data           | 1:1,250 | 1992        | 11 |
| Large-Scale National Grid Data           | 1:1,250 | 1992 - 1994 | 12 |
| Historical Aerial Photography            | 1:2,500 | 1999        | 13 |

## **Historical Map - Segment A6**



#### **Order Details**

181972336\_1\_1 Order Number: Customer Ref: 18.10.006 National Grid Reference: 514120, 165400 Slice

Tank or Track

Trough

Wind Pump Wr Pt. Wr T Water Point, Water Tap

Works (building or area)

Tr

Wd Pp

Wks

Site Area (Ha): 64.62 Search Buffer (m): 100

#### Site Details

The Jockey Club, Sandown Park, Portsmouth Road, ESHER, KT10 9AJ



0844 844 9952 Fax: 0844 844 9951

A Landmark Information Group Service v50.0 04-Oct-2018 Page 1 of 13





## Surrey

## **Published 1874** Source map scale - 1:2,500

The historical maps shown were reproduced from maps predominantly held at the scale adopted for England, Wales and Scotland in the 1840's. In 1854 the 1:2,500 scale was adopted for mapping urban areas and by 1896 it covered the whole of what were considered to be the cultivated parts of Great Britain. The published date given below is often some years later than the surveyed date. Before 1938, all OS maps were based on the Cassini Projection, with independent surveys of a single county or group of counties, giving rise to significant inaccuracies in outlying areas.

## Map Name(s) and Date(s)



## **Historical Map - Segment A6**



## **Order Details**

Order Number: 181972336\_1\_1
Customer Ref: 18.10.006
National Grid Refe