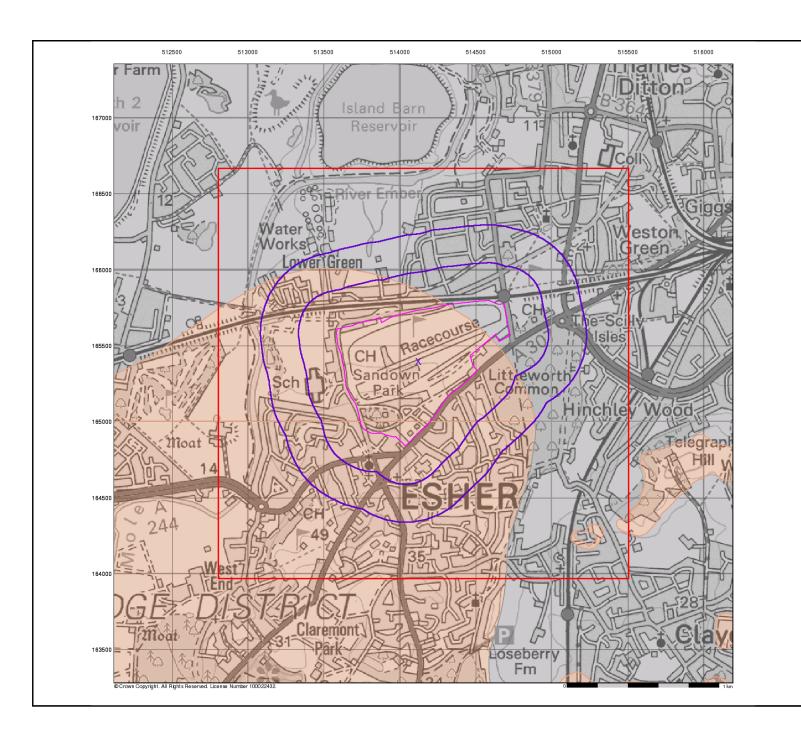

t.

A selection of organisations who provide data within this report:









Envirocheck reports are compiled from 136 different sources of data.

### **Client Details**

Mr M Johnston, Listers Geotechnical Consultants Ltd, Slapton Hill Barn, Blakesley Road, Slapton, Nr Towcester, Northants, NN12 8QD

### **Order Details**

Order Number: 181972336\_1\_1
Customer Ref: 18.10.006
National Grid Reference: 514100, 165390

Site Area (Ha): 64.62 Search Buffer (m): 500

### **Site Details**

The Jockey Club, Sandown Park, Portsmouth Road, ESHER, KT10 9AJ

Full Terms and Conditions can be found on the following link: http://www.landmarkinfo.co.uk/Terms/Show/515



el: 0844 844 9952 ax: 0844 844 9951 /eb: www.envirocheck.co.uk

A Landmark Information Group Service v50.0 04-Oct-2018 Page 1 of 1







## **Bedrock Aquifer Designation**

#### General

Specified Site Specified Buffer(s) X Bearing Reference Point

8 Map ID Slice

#### Agency and Hydrological

#### Geological Classes

Principal Aquifer

Secondary A Aquifer

Secondary B Aquifer

Secondary Undifferentiated

Unproductive Strata

Unknown

Unknown (Lakes and Landslip)

#### Site Sensitivity Context Map - Slice A





#### **Order Details**

181972336\_1\_1 18.10.006 514120, 165400 Order Number: Customer Ref: National Grid Reference: A 64.62

Slice: Site Area (Ha): Search Buffer (m): 500

Site Details

The Jockey Club, Sandown Park, Portsmouth Road, ESHER, KT10 9AJ

Landmark

0844 844 9952 0844 844 9951

A Landmark Information Group Service v15.0 04-Oct-2018

Page 2 of 6





## **Superficial Aquifer Designation**

#### Gener