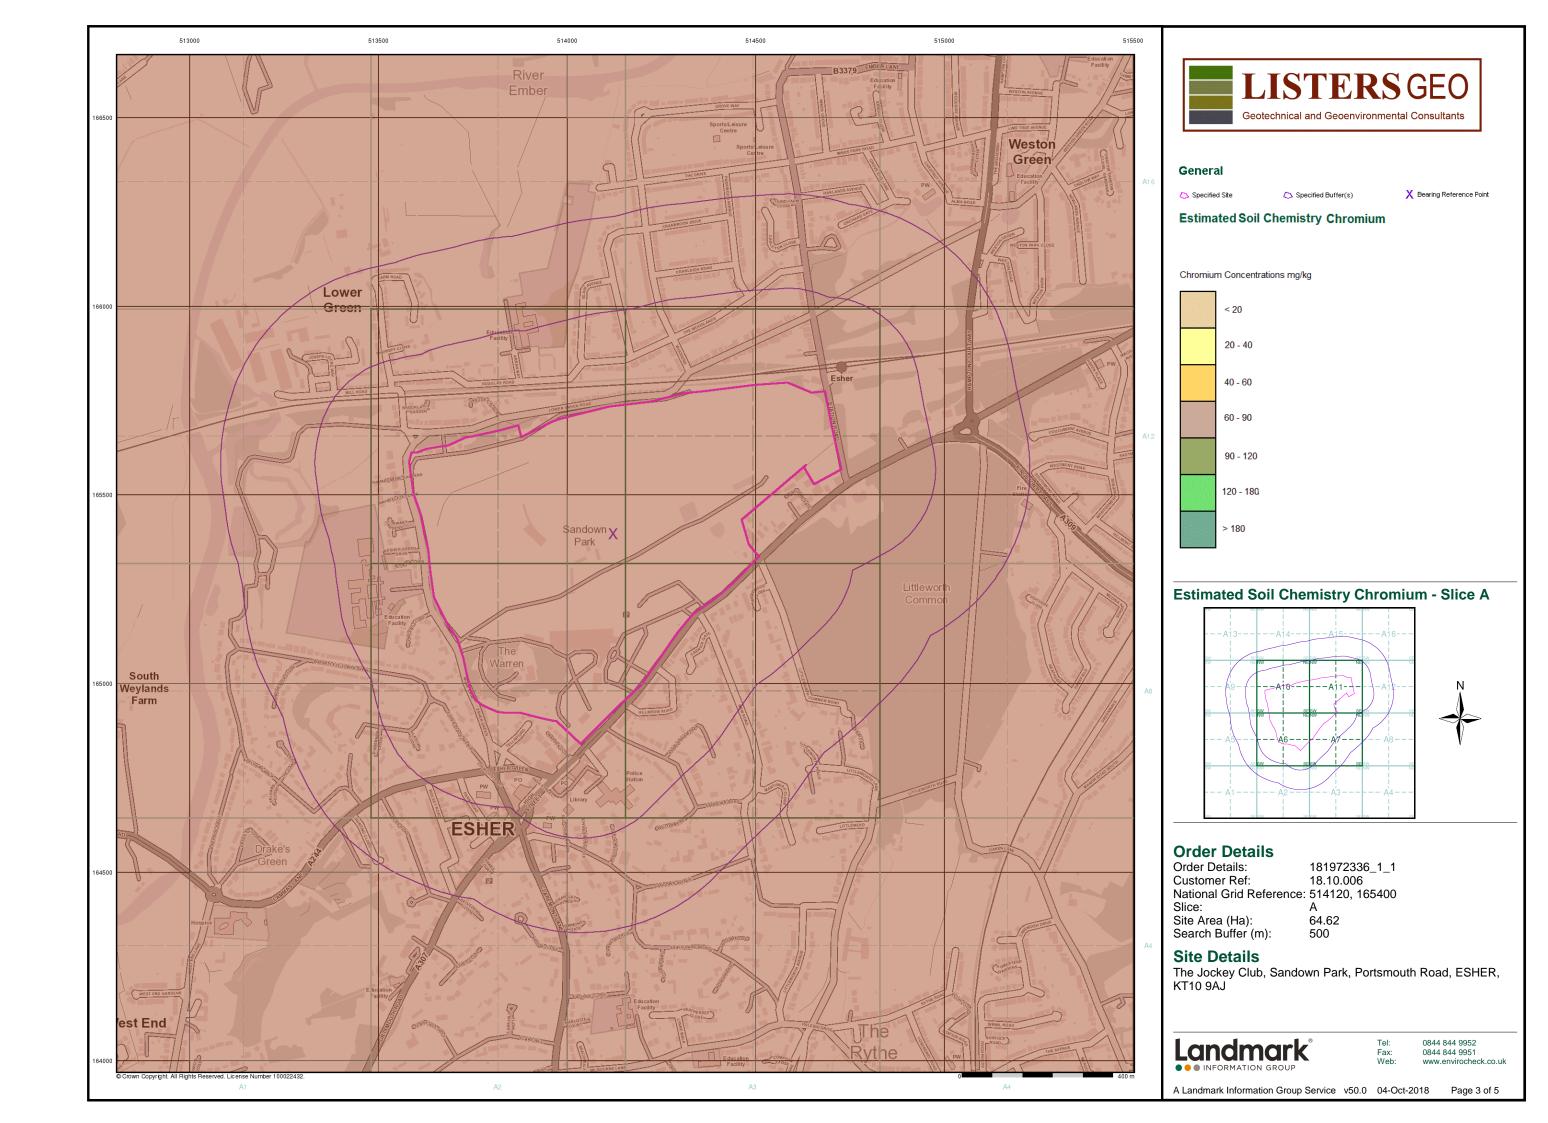

ological (Boreholes)

BGS Borehole Depth 0 - 10m

BGS Borehole Depth 10 - 30m

BGS Borehole Depth 30m +

Confidential

Other

For Borehole information please refer to the Borehole .csv file which accompanied this slice.

A copy of the BGS Borehole Ordering Form is available to download from the Support section of www.envirocheck.co.uk.

## **Borehole Map - Slice A**



## **Order Details**

Order Number: 181972336\_1\_1 Customer Ref: 18.10.006 National Grid Reference: 514120, 165400

Slice:

Site Area (Ha): 64.62 Search Buffer (m): 500

### **Site Details**

The Jockey Club, Sandown Park, Portsmouth Road, ESHER, KT10 9AJ

Landmark®
••• INFORMATION GROUP

Tel: 0844 844 9952
Fax: 0844 844 9951
Web: www.envirocheck.

A Landmark Information Group Service v50.0 04-Oct-2018 Page 4 of 6















## **Historical Mapping Legends**

## **Ordnance Survey County Series and** Ordnance Survey Plan 1:2,500



County Burgh Boundary (Scotland)

S.P

T.C.B

Sl.

 $T_T$ 

Police Call Box

Telephone Call Box

Signal Post

Pump

Sluice

Spring

Trough Well

Co. Burgh Bdy.

Bridle Road

Foot Bridge

Mile Stone

M.P.M.R. Mooring Post or Ring

Electricity Pylor

Guide Post or Board

B.R.

E.P

F.B.

M.S

Ordnance Survey Plan, Additional SIMs and Large-Scale National Grid Data 1:2,500 and **Supply of Unpublished Survey Information** 1:2,500 and 1:1,250



| ETL_ | Electricity Transmission Line |
|------|-------------------------------|
|      |                               |

Cave

Entrance

County Boundary (Geographical) County & Civil Parish Boundary Civil Parish Boundary Admin. County or