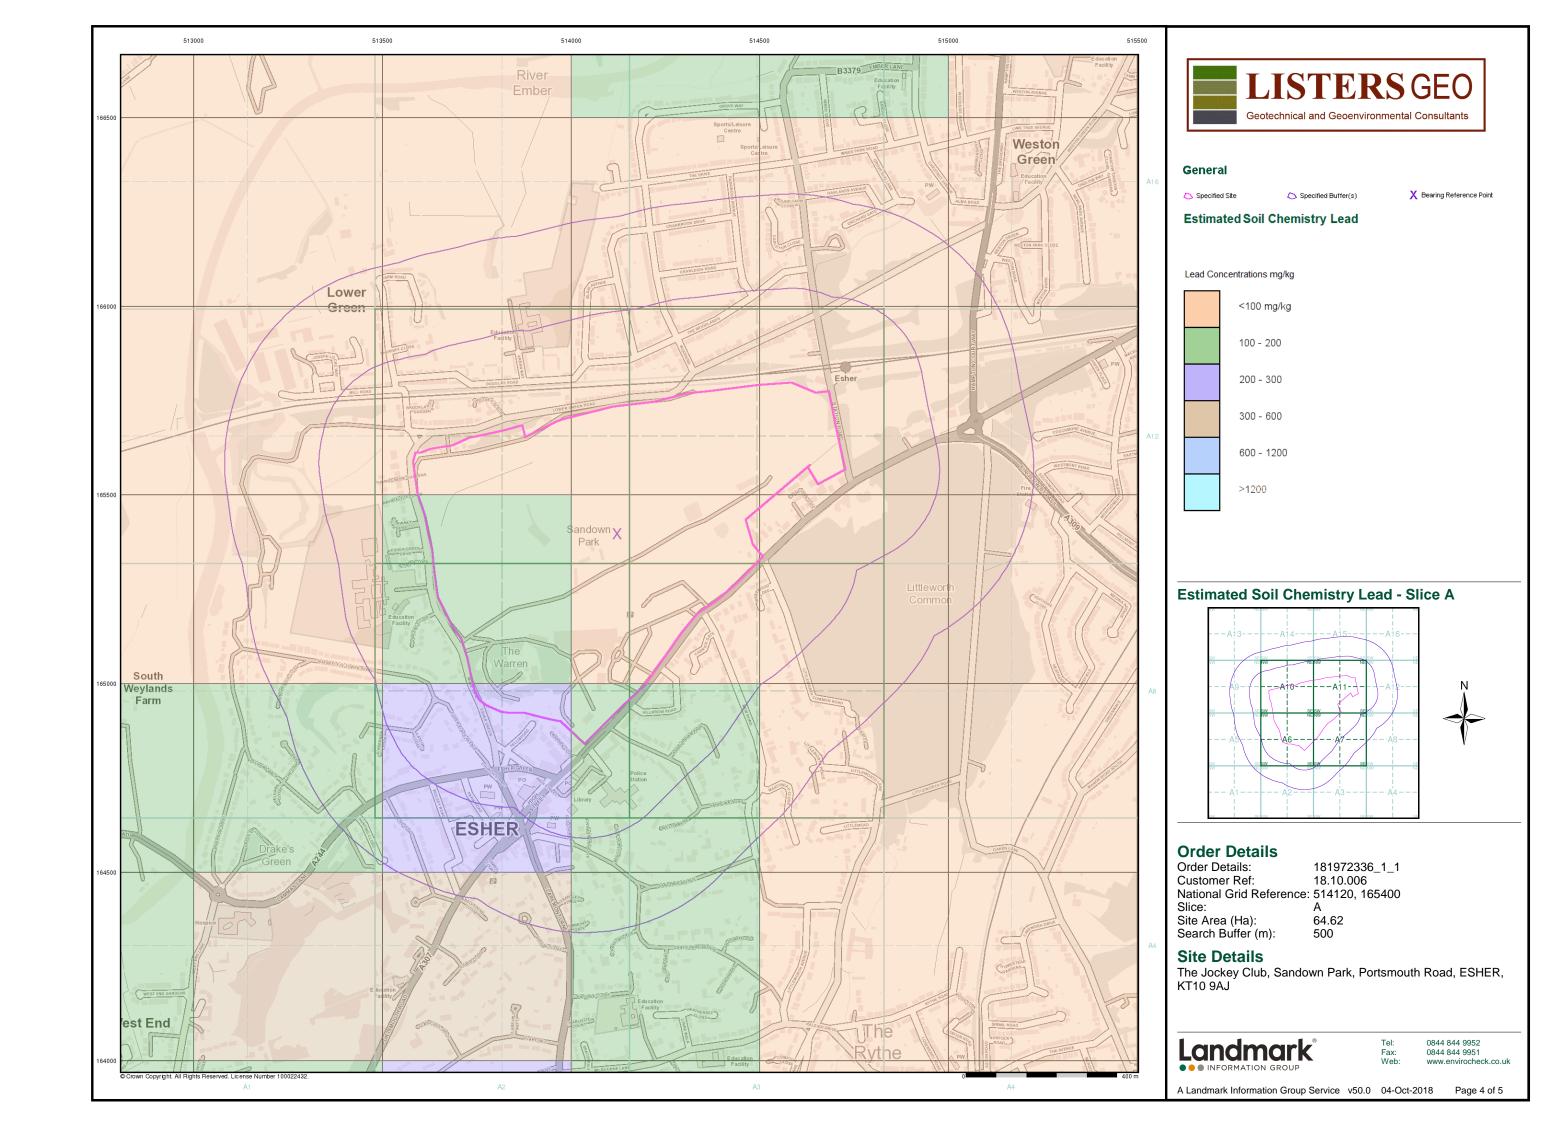

ogical (Boreholes)

BGS Borehole Depth 0 - 10m

BGS Borehole Depth 10 - 30m

BGS Borehole Depth 30m +

Confidential

Other

For Borehole information please refer to the Borehole .csv file which accompanied this slice.

A copy of the BGS Borehole Ordering Form is available to download from the Support section of www.envirocheck.co.uk.

## **Borehole Map - Slice A**



## **Order Details**

Order Number: 181972336\_1\_1 Customer Ref: 18.10.006 National Grid Reference: 514120, 165400

Slice:

Site Area (Ha): 64.62 Search Buffer (m): 500

### **Site Details**

The Jockey Club, Sandown Park, Portsmouth Road, ESHER, KT10 9AJ

Landmark®
••• INFORMATION GROUP

Tel: 0844 844 9952
Fax: 0844 844 9951
Web: www.envirocheck.

A Landmark Information Group Service v50.0 04-Oct-2018 Page 4 of 6















## **Historical Mapping Legends**

## **Ordnance Survey County Series and** Ordnance Survey Plan 1:2,500



County Burgh Boundary (Scotland)

S.P

T.C.B

Sl.

 $T_T$ 

Police Call Box

Telephone Call Box

Signal Post

Pump

Sluice

Spring

Trough Well

Co. Burgh Bdy.

Bridle Road

Foot Bridge

Mile Stone

M.P.M.R. Mooring Post or Ring

Electricity Pylor

Guide Post or Board

B.R.

E.P

F.B.

M.S

Ordnance Survey Plan, Additional SIMs and Large-Scale National Grid Data 1:2,500 and **Supply of Unpublished Survey Information** 1:2,500 and 1:1,250



| ETL_ | Electricity Transmission Line |
|------|-------------------------------|
|      |                               |

Cave

Entrance

County Boundary (Geographical) County & Civil Parish Boundary Civil Parish Boundary Admin. County or Co