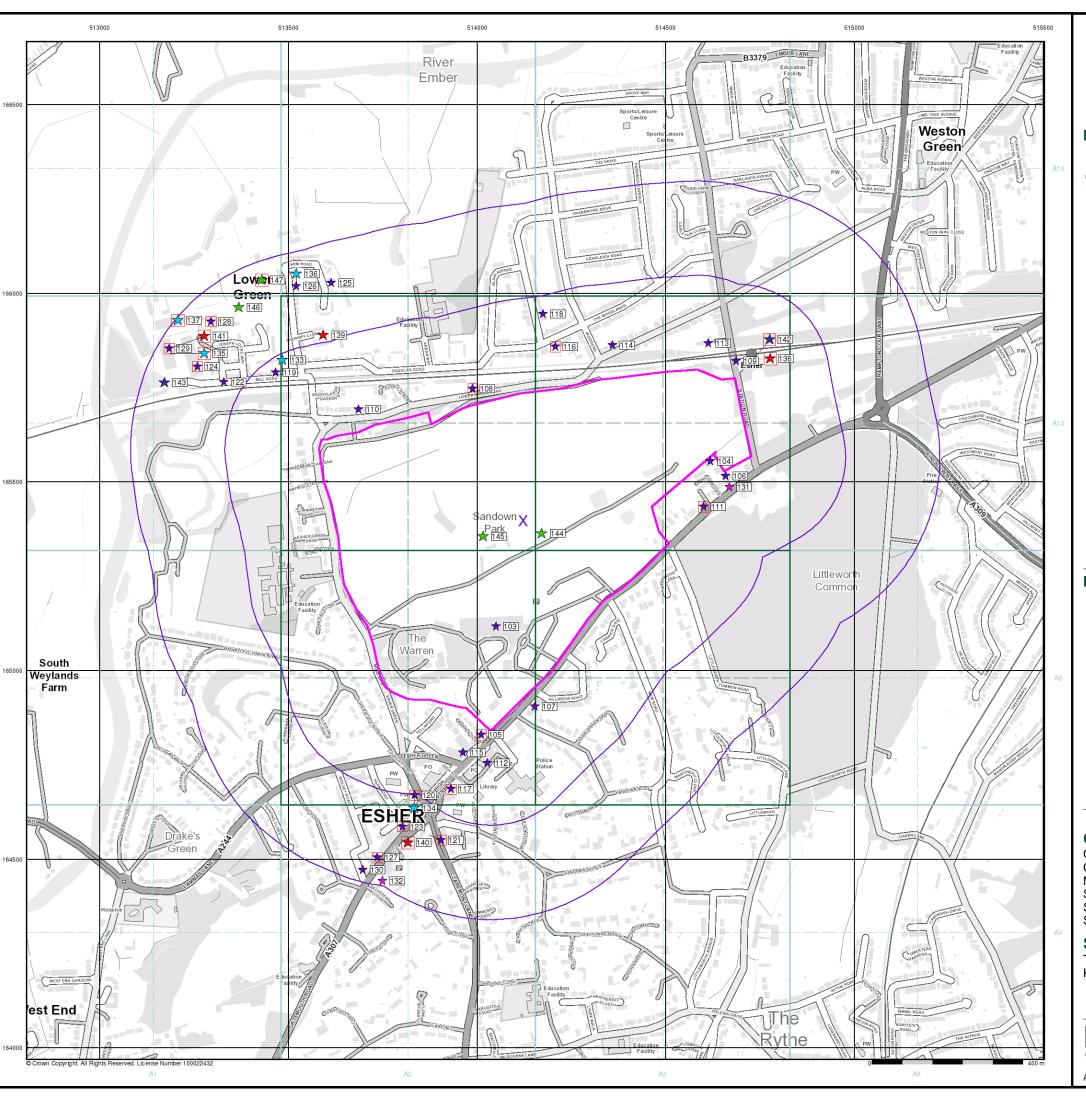

| Map<br>ID |                                                                                 | Details                                                                                                                                                                                    | Quadrant<br>Reference<br>(Compass<br>Direction) | Estimated<br>Distance<br>From Site | Contact | NGR              |
|-----------|---------------------------------------------------------------------------------|--------------------------------------------------------------------------------------------------------------------------------------------------------------------------------------------|-------------------------------------------------|------------------------------------|---------|------------------|
|           | Contemporary Trad                                                               | le Directory Entries                                                                                                                                                                       |                                                 |                                    |         |                  |
| 124       | Name:<br>Location:<br>Classification:<br>Status:                                | Bonitas Unit D7, Sandown Industrial Park, Mill Road, Esher, KT10 8BL Generators - Sales & Service Inactive Automatically positioned to the address                                         | A9NE<br>(NW)                                    | 373                                | -       | 513260<br>165791 |
|           | Contemporary Trad                                                               | le Directory Entries                                                                                                                                                                       |                                                 |                                    |         |                  |
| 124       | Name:<br>Location:<br>Classification:<br>Status:                                | Davies Laboratories Ltd Unit D6, Sandown Industrial Park, Mill Road, Esher, Surrey, KT10 8BL Cosmetic Manufacturers Inactive Automatically positioned to the address                       | A9NE<br>(NW)                                    | 382                                | -       | 513258<br>165806 |
|           | Contemporary Trad                                                               | le Directory Entries                                                                                                                                                                       |                                                 |                                    |         |                  |
| 125       | Name:<br>Location:<br>Classification:<br><b>Status:</b><br>Positional Accuracy: | Storm & Tempest Ltd 135, Farm Road, Esher, Surrey, KT10 8AX Carpet, Curtain & Upholstery Cleaners Inactive Automatically positioned to the address                                         | A14SW<br>(NW)                                   | 395                                | 1       | 513613<br>166028 |
|           | Contemporary Trad                                                               | le Directory Entries                                                                                                                                                                       |                                                 |                                    |         |                  |
| 126       | Name:<br>Location:<br>Classification:<br><b>Status:</b><br>Positional Accuracy: | No Dust R Us 42, Farm Road, Esher, KT10 8AZ Commercial Cleaning Services Active Automatically positioned to the address                                                                    | A14SW<br>(NW)                                   | 412                                | -       | 513520<br>166019 |
|           | Contemporary Trad                                                               | le Directory Entries                                                                                                                                                                       |                                                 |                                    |         |                  |
| 127       | Name:<br>Location:<br>Classification:<br>Status:                                | Norwood Furs 118-120, High Street, Esher, Surrey, KT10 9QJ Furriers Inactive Automatically positioned to the address                                                                       | A2NW<br>(SW)                                    | 428                                | -       | 513735<br>164505 |
|           | Contemporary Trad                                                               |                                                                                                                                                                                            |                                                 |                                    |         |                  |
| 127       | Name:<br>Location:<br>Classification:<br>Status:                                | Stephen Murphy 122, High Street, Esher, Surrey, KT10 9QJ Optical Goods - Manufacturers Inactive Automatically positioned to the address                                                    | A2NW<br>(SW)                                    | 435                                | -       | 513734<br>164498 |
|           | -                                                                               | * *                                                                                                                                                                                        |                                                 |                                    |         |                  |
| 127       | Contemporary Trad Name: Location: Classification: Status: Positional Accuracy:  | Luxe Smart Homes 136, High Street, Esher, KT10 9QJ Automation Systems & Equipment Active Automatically positioned to the address                                                           | A2NW<br>(SW)                                    | 465                                | -       | 513717<br>164471 |
|           | Contemporary Trad                                                               | • • • • • • • • • • • • • • • • • • • •                                                                                                                                                    |                                                 |                                    |         |                  |
| 128       | Name:<br>Location:<br>Classification:<br>Status:                                | Complete Domestic Solutions Ltd Unit 1, River Mole Business Park, Mill Road, Esher, Surrey, KT10 8BJ Cleaning Services - Domestic Inactive Manually positioned to the address or location  | A9NE<br>(NW)                                    | 428                                | -       | 513295<br>165925 |
|           | Contemporary Trad                                                               | le Directory Entries                                                                                                                                                                       |                                                 |                                    |         |                  |
| 128       | Name:<br>Location:<br>Classification:<br>Status:                                | Brooklands Motor Body Shop Unit 4-5, River Mole Business Park, Mill Road, Esher, KT10 8BJ Car Body Repairs Active Automatically positioned to the address                                  | A9NE<br>(NW)                                    | 429                                | -       | 513294<br>165925 |
| 129       | Contemporary Trad Name: Location: Classification: Status: Positional Accuracy:  | le Directory Entries  Hansgrohe Unit 2, Royal Mills, Sandown Industrial Park, Mill Road, Esher, KT10 8BL Bathroom Fixtures - Manufacturers Active  Automatically positioned to the address | A9NE<br>(NW)                                    | 463                                | -       | 513185<br>165841 |
|           | Contemporary Trad                                                               | , ,                                                                                                                                                                                        |                                                 |                                    |         |                  |
| 129       | Name:<br>Location:<br>Classification:<br>Status:                                | C S M Unit 2, Royal Mills, Sandown Industrial Park, Mill Road, Esher, KT10 8BL Food Products - Manufacturers  Active  Automatically positioned to the address                              | A9NE<br>(NW)                                    | 463                                | -       | 513185<br>165841 |
|           | Contemporary Trad                                                               |                                                                                                                                                                                            |                                                 |                                    |         |                  |
| 129       | Name:<br>Location:<br>Classification:<br>Status:                                | Phiness Coachworks Ltd Unit C4, Sandown Industrial Park, Mill Road, Esher, Surrey, KT10 8BL Car Body Repairs Inactive Automatically positioned to the address                              | A9NE<br>(NW)                                    | 463                                | -       | 513185<br>165841 |

Order Number: 181972336\_1\_1 Date: 04-Oct-2018 rpr\_ec\_datasheet v53.0 A Landmark Information Group Service Page 26 of 37

| Map<br>ID |                                                                                          | Details                                                                                                                                                                                 | Quadrant<br>Reference<br>(Compass<br>Direction) | Estimated<br>Distance<br>From Site | Contact | NGR              |
|-----------|------------------------------------------------------------------------------------------|-----------------------------------------------------------------------------------------------------------------------------------------------------------------------------------------|-------------------------------------------------|------------------------------------|---------|------------------|
|           | Contemporary Trad                                                                        | e Directory Entries                                                                                                                                                                     |                                                 |                                    |         |                  |
| 129       | Name:<br>Location:<br>Classification:<br><b>Status:</b><br>Positional Accuracy:          | Burvills Unit C2, Sandown Industrial Park, Mill Road, Esher, Surrey, KT10 8BL Wrought Ironwork Active Automatically positioned to the address                                           | A9NE<br>(NW)                                    | 471                                | -       | 513184<br>165854 |
|           | Contemporary Trad                                                                        | e Directory Entries                                                                                                                                                                     |                                                 |                                    |         |                  |
| 130       | Name:<br>Location:<br>Classification:<br>Status:<br>Positional Accuracy:                 | Tony Gee & Partners Llp Hardy House, 140, High Street, Esher, Surrey, KT10 9QJ Engineering Services Inactive Automatically positioned to the address                                    | A2NW<br>(SW)                                    | 469                                | -       | 513697<br>164471 |
|           | Fuel Station Entries                                                                     | · · · · · · · · · · · · · · · · · · ·                                                                                                                                                   |                                                 |                                    |         |                  |
| 131       | Name:<br>Location:<br>Brand:<br>Premises Type:<br>Status:<br>Positional Accuracy:        | Scilly Isles Service Station Portsmouth Road , , Esher, Surrey, KT10 9AD Obsolete Not Applicable Obsolete Automatically positioned to the address                                       | A11SE<br>(E)                                    | 36                                 | -       | 514669<br>165495 |
|           | Fuel Station Entries                                                                     | · ·                                                                                                                                                                                     |                                                 |                                    |         |                  |
| 132       | Name:<br>Location:<br>Brand:<br>Premises Type:<br><b>Status:</b><br>Positional Accuracy: | Esher Service Station 107, High Street , , Esher, Surrey, KT10 9QE Texaco Not Applicable Obsolete Manually positioned to the address or location                                        | A2NW<br>(S)                                     | 473                                | -       | 513749<br>164457 |
|           | Points of Interest -                                                                     | Commercial Services                                                                                                                                                                     |                                                 |                                    |         |                  |
| 133       | Name:<br>Location:<br>Category:<br>Class Code:<br>Positional Accuracy:                   | Ace Wash & Valet 4 Mill Road, Esher, KT10 8AS Personal, Consumer and other Services Vehicle Cleaning Services Positioned to address or location                                         | A10NW<br>(NW)                                   | 208                                | 7       | 513484<br>165793 |
|           | Points of Interest -                                                                     | Commercial Services                                                                                                                                                                     |                                                 |                                    |         |                  |
| 134       | Name:<br>Location:<br>Category:<br>Class Code:<br>Positional Accuracy:                   | Asbestos Garage Roof 3-5 Church Street, Esher, KT10 8QS Recycling Services Recycling, Reclamation and Disposal Positioned to address or location                                        | A6SE<br>(S)                                     | 254                                | 7       | 513833<br>164669 |
|           | Points of Interest -                                                                     | Commercial Services                                                                                                                                                                     |                                                 |                                    |         |                  |
| 135       | Name:<br>Location:<br>Category:<br>Class Code:<br>Positional Accuracy:                   | Invisible Touch Detailing Unit D6 Sandown Industrial Park, Mill Road, Esher, KT10 8BL Personal, Consumer and other Services Vehicle Cleaning Services Positioned to address or location | A9NE<br>(NW)                                    | 382                                | 7       | 513258<br>165805 |
|           | Points of Interest -                                                                     | Commercial Services                                                                                                                                                                     |                                                 |                                    |         |                  |
| 135       | Name:<br>Location:<br>Category:<br>Class Code:<br>Positional Accuracy:                   | Phiness Coachworks Ltd Unit C4 Sandown Industrial Park, Mill Road, Esher, KT10 8BL Repair and Servicing Vehicle Repair, Testing and Servicing Positioned to address or location         | A9NE<br>(NW)                                    | 463                                | 7       | 513185<br>165841 |
|           | Points of Interest -                                                                     | Commercial Services                                                                                                                                                                     |                                                 |                                    |         |                  |
| 135       | Name:<br>Location:<br>Category:<br>Class Code:<br>Positional Accuracy:                   | Phiness Coachworks Unit C4 Sandown Industrial Park, Mill Road, Esher, KT10 8BL Repair and Servicing Vehicle Repair, Testing and Servicing Positioned to address or location             | A9NE<br>(NW)                                    | 463                                | 7       | 513185<br>165841 |
|           | Points of Interest -                                                                     | Commercial Services                                                                                                                                                                     |                                                 |                                    |         |                  |
| 135       | Name:<br>Location:<br>Category:<br>Class Code:<br>Positional Accuracy:                   | Burvills Unit C2 Sandown Industrial Park, Mill Road, Esher, KT10 8BL Construction Services Metalworkers Including Blacksmiths Positioned to address or location                         | A9NE<br>(NW)                                    | 471                                | 7       | 513183<br>165853 |
|           | Points of Interest -                                                                     | Commercial Services                                                                                                                                                                     |                                                 |                                    |         |                  |
| 136       | Name:<br>Location:<br>Category:<br>Class Code:<br>Positional Accuracy:                   | Topshine Mobile Car Valeters 42 Farm Road, Esher, KT10 8AZ Personal, Consumer and other Services Vehicle Cleaning Services Positioned to address or location                            | A14SW<br>(NW)                                   | 412                                | 7       | 513521<br>166020 |

Order Number: 181972336\_1\_1 Date: 04-Oct-2018 rpr\_ec\_datasheet v53.0 A Landmark Information Group Service Page 27 of 37

| Map<br>ID | Details                                                                                                                                                                                                                                                                                    | Quadrant<br>Reference<br>(Compass<br>Direction) | Estimated<br>Distance<br>From Site | Contact | NGR              |
|-----------|--------------------------------------------------------------------------------------------------------------------------------------------------------------------------------------------------------------------------------------------------------------------------------------------|-------------------------------------------------|------------------------------------|---------|------------------|
| 137       | Points of Interest - Commercial Services  Name: Brooklands Motor Body Shop Location: Unit 4-5 River Mole Business Park, Mill Road, Esher, KT10 8BJ Category: Repair and Servicing Class Code: Vehicle Repair, Testing and Servicing Positional Accuracy: Positioned to address or location | A9NE<br>(NW)                                    | 429                                | 7       | 513294<br>165925 |
| 137       | Points of Interest - Commercial Services  Name: Veolia Environnement Location: Mill Road Depot Mill Road, Esher, KT10 8AS Category: Recycling Services Class Code: Recycling, Reclamation and Disposal Positional Accuracy: Positioned to address or location                              | A9NE<br>(NW)                                    | 494                                | 7       | 513207<br>165928 |
| 138       | Points of Interest - Manufacturing and Production  Name: Works Location: KT10 Category: Industrial Features Class Code: Unspecified Works Or Factories Positional Accuracy: Positioned to an adjacent address or location                                                                  | A11NE<br>(NE)                                   | 102                                | 7       | 514772<br>165826 |
| 138       | Points of Interest - Manufacturing and Production  Name: Works Location: Not Supplied Category: Industrial Features Class Code: Unspecified Works Or Factories Positional Accuracy: Positioned to an adjacent address or location                                                          | A11NE<br>(NE)                                   | 106                                | 7       | 514776<br>165827 |
| 139       | Points of Interest - Manufacturing and Production  Name: Works Location: Not Supplied Category: Industrial Features Class Code: Unspecified Works Or Factories Positional Accuracy: Positioned to an adjacent address or location                                                          | A10NW<br>(NW)                                   | 270                                | 7       | 513592<br>165889 |
| 140       | Points of Interest - Manufacturing and Production  Name: Stone Facades UK Location: 87 High Street, Esher, KT10 9QA Category: Extractive Industries Class Code: Stone Quarrying and Preparation Positional Accuracy: Positioned to address or location                                     | A2NE<br>(S)                                     | 370                                | 7       | 513817<br>164543 |
| 140       | Points of Interest - Manufacturing and Production  Name: Martin Moore & Co Location: 110 High Street, Esher, KT10 9QJ Category: Extractive Industries Class Code: Stone Quarrying and Preparation Positional Accuracy: Positioned to address or location                                   | A2NW<br>(SW)                                    | 403                                | 7       | 513751<br>164527 |
| 141       | Points of Interest - Manufacturing and Production  Name: Chelsea Artisans Ltd Location: Unit C2 Sandown Industrial Park, Mill Road, Esher, KT10 8BL Category: Extractive Industries Class Code: Stone Quarrying and Preparation Positional Accuracy: Positioned to address or location     | A9NE<br>(NW)                                    | 471                                | 7       | 513184<br>165854 |
| 141       | Points of Interest - Manufacturing and Production  Name: Sandown Industrial Park Location: KT10 Category: Industrial Features Class Code: Business Parks and Industrial Estates Positional Accuracy: Positioned to an adjacent address or location                                         | A9NW<br>(NW)                                    | 496                                | 7       | 513136<br>165817 |
| 141       | Points of Interest - Manufacturing and Production  Name: Tank Location: KT10 Category: Industrial Features Class Code: Tanks (Generic) Positional Accuracy: Positioned to an adjacent address or location                                                                                  | A9NE<br>(NW)                                    | 500                                | 7       | 513163<br>165876 |
| 142       | Points of Interest - Public Infrastructure  Name: Esher Rail Station Location: KT10 Category: Public Transport, Stations and Infrastructure Class Code: Railway Stations, Junctions and Halts Positional Accuracy: Positioned to address or location                                       | A11NE<br>(NE)                                   | 74                                 | 7       | 514734<br>165829 |
| 142       | Points of Interest - Public Infrastructure  Name: Esher Station Location: Nr Station Road, KT10 Category: Public Transport, Stations and Infrastructure Class Code: Railway Stations, Junctions and Halts Positional Accuracy: Positioned to address or location                           | A11NE<br>(NE)                                   | 74                                 | 7       | 514734<br>165829 |

Order Number: 181972336\_1\_1 Date: 04-Oct-2018 rpr\_ec\_datasheet v53.0 A Landmark Information Group Service

| Map<br>ID | Details                                                                                                                                                   | Quadrant<br>Reference<br>(Compass<br>Direction) | Estimated<br>Distance<br>From Site | Contact | NGR              |
|-----------|-----------------------------------------------------------------------------------------------------------------------------------------------------------|-------------------------------------------------|------------------------------------|---------|------------------|
|           | Points of Interest - Public Infrastructure                                                                                                                |                                                 |                                    |         |                  |
| 143       | Name: Weir Location: KT10 Category: Water Class Code: Weirs, Sluices and Dams Positional Accuracy: Positioned to an adjacent address or location          | A9NE<br>(W)                                     | 443                                | 7       | 513171<br>165763 |
|           | Points of Interest - Recreational and Environmental                                                                                                       |                                                 |                                    |         |                  |
| 144       | Name: Playground Location: Not Supplied Category: Recreational Class Code: Playgrounds Positional Accuracy: Positioned to an adjacent address or location | A11SW<br>(SE)                                   | 0                                  | 7       | 514171<br>165363 |
|           | Points of Interest - Recreational and Environmental                                                                                                       |                                                 |                                    |         |                  |
| 145       | Name: Playground Location: Nr Portsmouth Road, KT10 Category: Recreational Class Code: Playgrounds Positional Accuracy: Positioned to address or location | A10SE<br>(W)                                    | 0                                  | 7       | 514015<br>165355 |
|           | Points of Interest - Recreational and Environmental                                                                                                       |                                                 |                                    |         |                  |
| 146       | Name: Playground Location: Joseph Locke Way, KT10 Category: Recreational Class Code: Playgrounds Positional Accuracy: Positioned to address or location   | A9NE<br>(NW)                                    | 414                                | 7       | 513368<br>165963 |
|           | Points of Interest - Recreational and Environmental                                                                                                       |                                                 |                                    |         |                  |
| 147       | Name: Play Area Location: Farm Road, KT10 Category: Recreational Class Code: Playgrounds Positional Accuracy: Positioned to address or location           | A13SE<br>(NW)                                   | 449                                | 7       | 513429<br>166032 |
|           | Points of Interest - Recreational and Environmental                                                                                                       |                                                 |                                    |         |                  |
| 147       | Name: Play Area Location: Not Supplied Category: Recreational Class Code: Playgrounds Positional Accuracy: Positioned to an adjacent address or location  | A13SE<br>(NW)                                   | 451                                | 7       | 513429<br>166035 |

Order Number: 181972336\_1\_1 Date: 04-Oct-2018 rpr\_ec\_datasheet v53.0 A Landmark Information Group Service Page 29 of 37

## **Sensitive Land Use**

| Map<br>ID |                                                                       | Details                                                                  | Quadrant<br>Reference<br>(Compass<br>Direction) | Estimated<br>Distance<br>From Site | Contact | NGR              |
|-----------|-----------------------------------------------------------------------|--------------------------------------------------------------------------|-------------------------------------------------|------------------------------------|---------|------------------|
| 148       | Ancient Woodland<br>Name:<br>Reference:<br>Area(m²):<br>Type:         | Not Supplied 1494304 23583.1 Ancient and Semi-Natural Woodland           | A6NE<br>(SW)                                    | 0                                  | 8       | 513951<br>165091 |
| 149       | Areas of Adopted<br>Authority:<br>Plan Name:<br>Status:<br>Plan Date: | Green Belt Elmbridge Borough Council Proposal Map Adopted 20th July 2011 | A10SE<br>(SE)                                   | 0                                  | 9       | 514123<br>165397 |
| 150       | Nitrate Vulnerable<br>Name:<br>Description:<br>Source:                | E Zones  Mole Nvz Surface Water Environment Agency, Head Office          | A10SE<br>(SE)                                   | 0                                  | 10      | 514123<br>165397 |