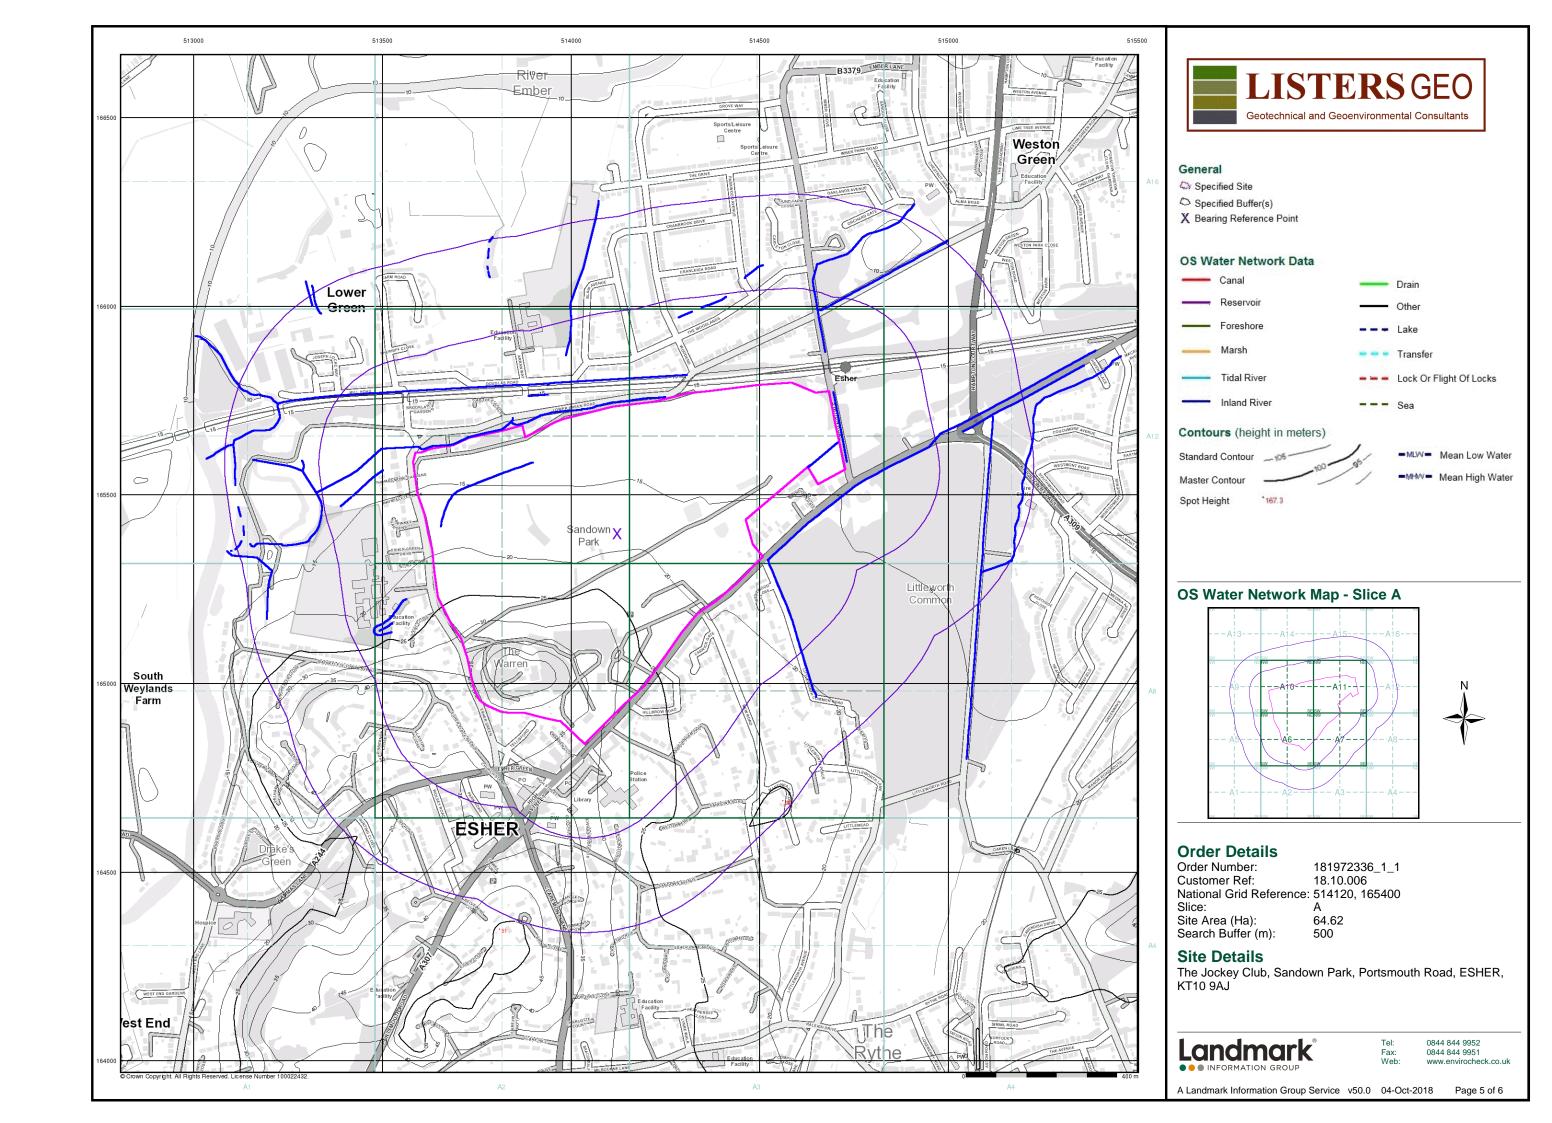

Order Number: 181972336\_1\_1 Date: 04-Oct-2018 rpr\_ec\_datasheet v53.0 A Landmark Information Group Service Page 31 of 37

| Agency & Hydrological                                               | Version      | Update Cycle   |
|---------------------------------------------------------------------|--------------|----------------|
| Drift Deposits                                                      |              |                |
| Environment Agency - Head Office                                    | January 1999 | Not Applicable |
| Bedrock Aquifer Designations                                        |              |                |
| British Geological Survey - National Geoscience Information Service | August 2015  | As notified    |
| Superficial Aquifer Designations                                    |              |                |
| British Geological Survey - National Geoscience Information Service | August 2015  | As notified    |
| Source Protection Zones                                             |              |                |
| Environment Agency - Head Office                                    | January 2018 | Quarterly      |
| Extreme Flooding from Rivers or Sea without Defences                |              |                |
| Environment Agency - Head Office                                    | August 2018  | Quarterly      |
| Flooding from Rivers or Sea without Defences                        |              |                |
| Environment Agency - Head Office                                    | August 2018  | Quarterly      |
| Areas Benefiting from Flood Defences                                |              |                |
| Environment Agency - Head Office                                    | August 2018  | Quarterly      |
| Flood Water Storage Areas                                           |              |                |
| Environment Agency - Head Office                                    | August 2018  | Quarterly      |
| Flood Defences                                                      |              |                |
| Environment Agency - Head Office                                    | August 2018  | Quarterly      |
| OS Water Network Lines                                              |              |                |
| Ordnance Survey                                                     | May 2018     | Quarterly      |
| Surface Water 1 in 30 year Flood Extent                             |              |                |
| Environment Agency - Head Office                                    | October 2013 | As notified    |
| Surface Water 1 in 100 year Flood Extent                            |              |                |
| Environment Agency - Head Office                                    | October 2013 | As notified    |
| Surface Water 1 in 1000 year Flood Extent                           |              |                |
| Environment Agency - Head Office                                    | October 2013 | As notified    |
| Surface Water Suitability                                           |              |                |
| Environment Agency - Head Office                                    | October 2013 | As notified    |
| BGS Groundwater Flooding Susceptibility                             |              |                |
| British Geological Survey - National Geoscience Information Service | May 2013     | As notified    |