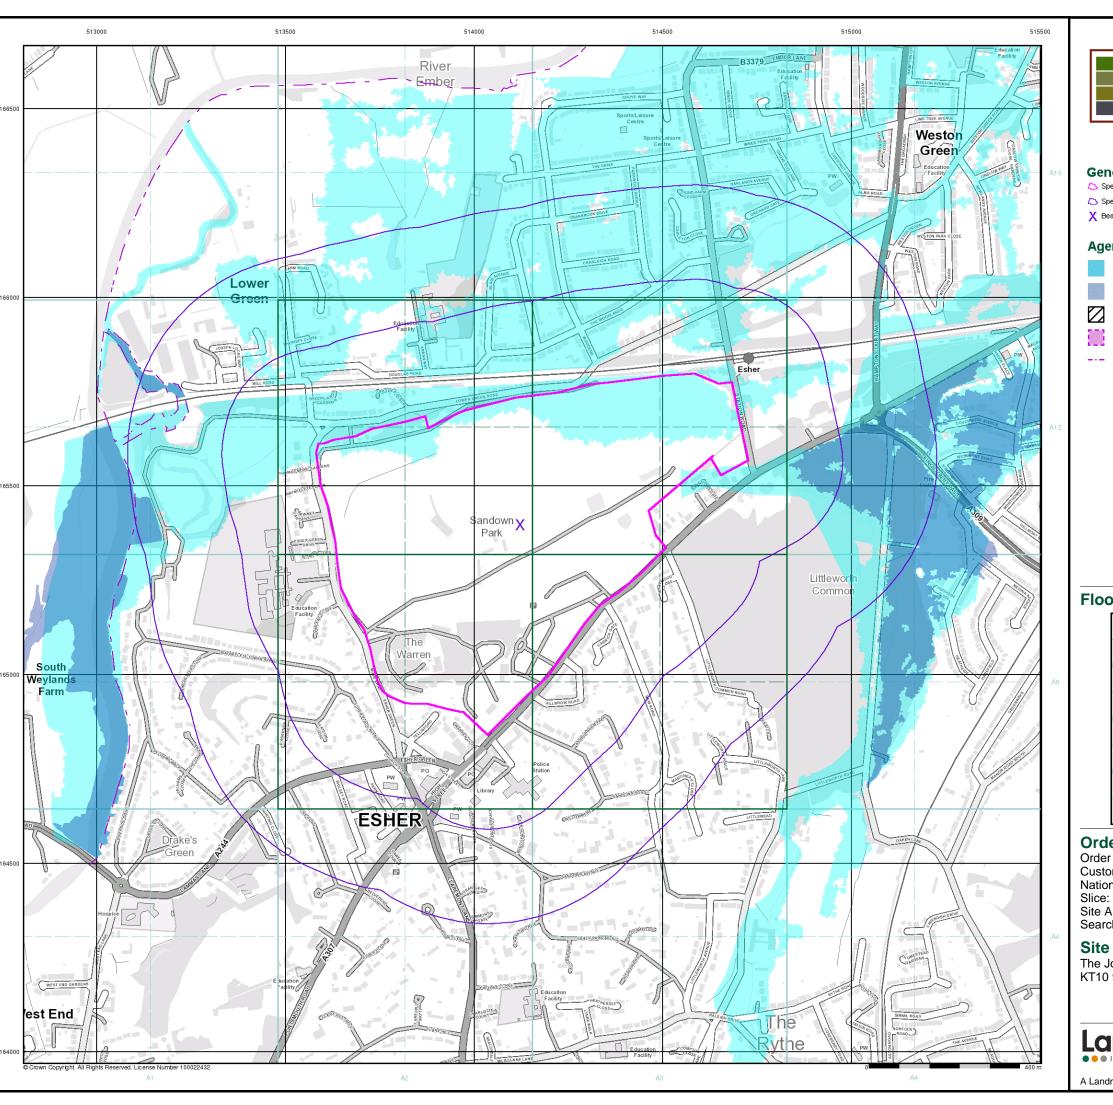

Order Number: 181972336\_1\_1 Date: 04-Oct-2018 rpr\_ec\_datasheet v53.0 A Landmark Information Group Service Page 31 of 37

| Agency & Hydrological                                               | Version      | Update Cycle   |
|---------------------------------------------------------------------|--------------|----------------|
| Drift Deposits                                                      |              |                |
| Environment Agency - Head Office                                    | January 1999 | Not Applicable |
| Bedrock Aquifer Designations                                        |              |                |
| British Geological Survey - National Geoscience Information Service | August 2015  | As notified    |
| Superficial Aquifer Designations                                    |              |                |
| British Geological Survey - National Geoscience Information Service | August 2015  | As notified    |
| Source Protection Zones                                             |              |                |
| Environment Agency - Head Office                                    | January 2018 | Quarterly      |
| Extreme Flooding from Rivers or Sea without Defences                |              |                |
| Environment Agency - Head Office                                    | August 2018  | Quarterly      |
| Flooding from Rivers or Sea without Defences                        |              |                |
| Environment Agency - Head Office                                    | August 2018  | Quarterly      |
| Areas Benefiting from Flood Defences                                |              |                |
| Environment Agency - Head Office                                    | August 2018  | Quarterly      |
| Flood Water Storage Areas                                           |              |                |
| Environment Agency - Head Office                                    | August 2018  | Quarterly      |
| Flood Defences                                                      |              |                |
| Environment Agency - Head Office                                    | August 2018  | Quarterly      |
| OS Water Network Lines                                              |              |                |
| Ordnance Survey                                                     | May 2018     | Quarterly      |
| Surface Water 1 in 30 year Flood Extent                             |              |                |
| Environment Agency - Head Office                                    | October 2013 | As notified    |
| Surface Water 1 in 100 year Flood Extent                            |              |                |
| Environment Agency - Head Office                                    | October 2013 | As notified    |
| Surface Water 1 in 1000 year Flood Extent                           |              |                |
| Environment Agency - Head Office                                    | October 2013 | As notified    |
| Surface Water Suitability                                           |              |                |
| Environment Agency - Head Office                                    | October 2013 | As notified    |
| BGS Groundwater Flooding Susceptibility                             |              |                |
| British Geological Survey - National Geoscience Information Service | May 2013     | As notified    |