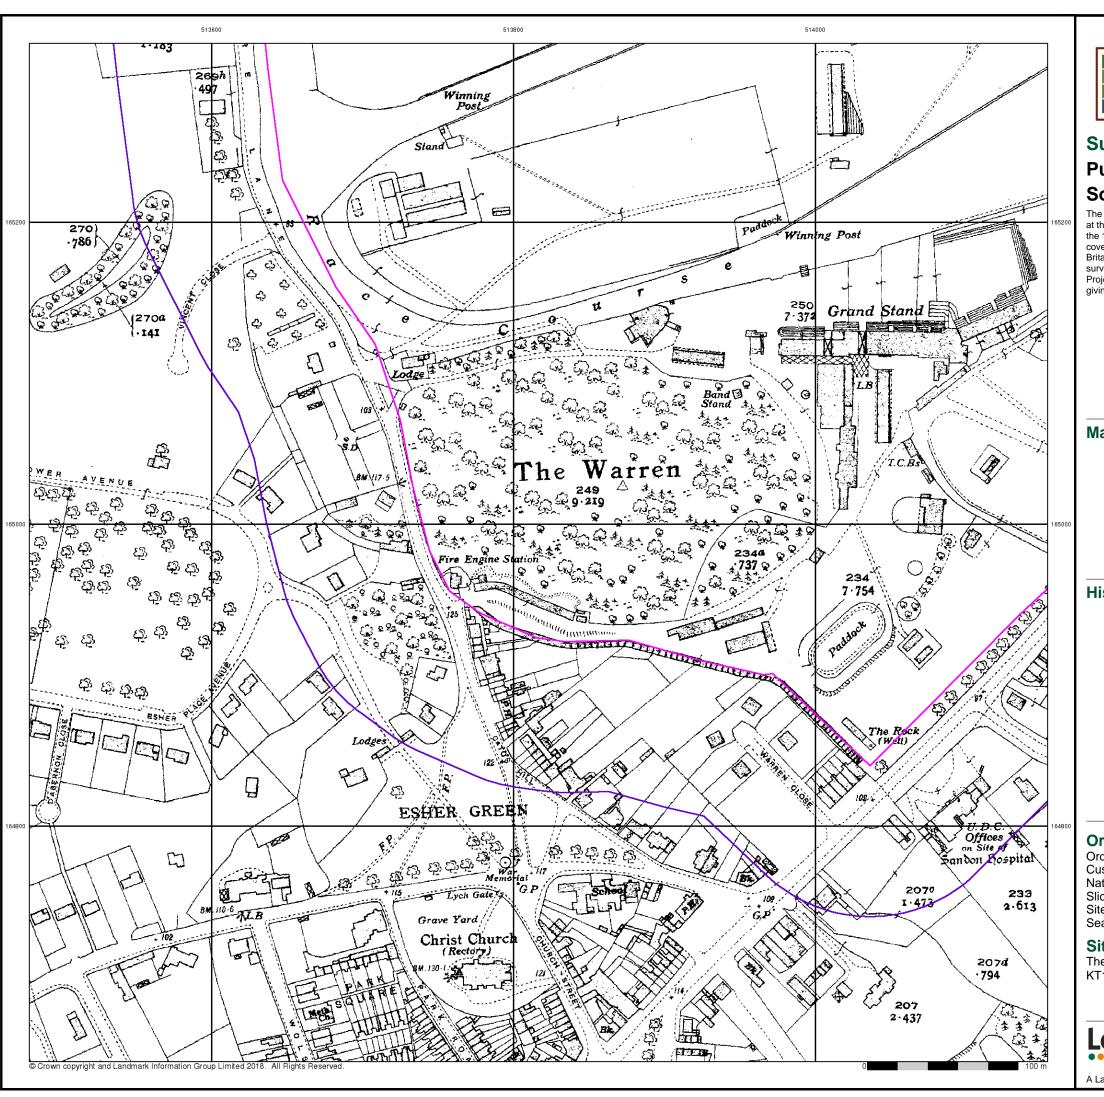

covered the whole of what were considered to be the cultivated parts of Great Britain. The published date given below is often some years later than the surveyed date. Before 1938, all OS maps were based on the Cassini Projection, with independent surveys of a single county or group of counties, giving rise to significant inaccuracies in outlying areas.

#### Map Name(s) and Date(s)



#### **Historical Map - Segment A6**



#### **Order Details**

181972336\_1\_1 18.10.006 Order Number: Customer Ref: National Grid Reference: 514120, 165400

Slice:

Site Area (Ha): 64.62 Search Buffer (m): 100

#### **Site Details**

The Jockey Club, Sandown Park, Portsmouth Road, ESHER, KT10 9AJ



0844 844 9952 Tel: Fax: 0844 844 9951

A Landmark Information Group Service v50.0 04-Oct-2018 Page 4 of 13





## Published 1935 Source map scale - 1:2,500

The historical maps shown were reproduced from maps predominantly held at the scale adopted for England, Wales and Scotland in the 1840's. In 1854 the 1:2,500 scale was adopted for mapping urban areas and by 1896 it covered the whole of what were considered to be the cultivated parts of Great Britain. The published date given below is often some years later than the surveyed date. Before 1938, all OS maps were based on the Cassini Projection, with independent surveys of a single county or group of counties, giving rise to significant inaccuracies in outlying areas.

#### Map Name(s) and Date(s)



#### **Historical Map - Segment A6**



#### **Order Details**

Order Number: 181972336\_1\_1 Customer Ref: 18.10.006 National Grid Reference: 51