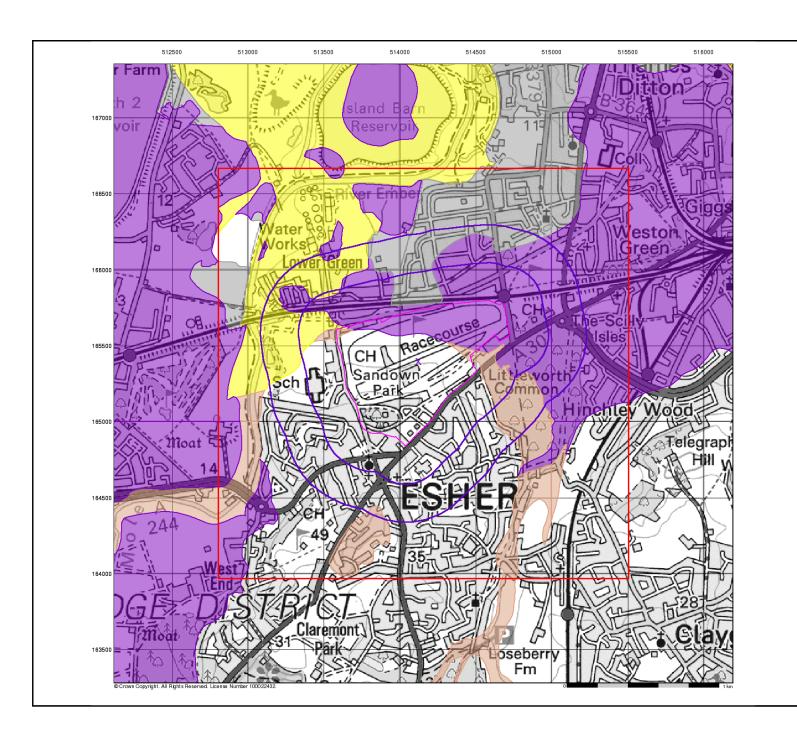

mation Group Service v50.0 04-Oct-2018 Page 1 of 1







## **Bedrock Aquifer Designation**

#### General

Specified Site Specified Buffer(s) X Bearing Reference Point

8 Map ID Slice

#### Agency and Hydrological

#### Geological Classes

Principal Aquifer

Secondary A Aquifer

Secondary B Aquifer

Secondary Undifferentiated

Unproductive Strata

Unknown

Unknown (Lakes and Landslip)

#### Site Sensitivity Context Map - Slice A





#### **Order Details**

181972336\_1\_1 18.10.006 514120, 165400 Order Number: Customer Ref: National Grid Reference: A 64.62

Slice: Site Area (Ha): Search Buffer (m): 500

Site Details

The Jockey Club, Sandown Park, Portsmouth Road, ESHER, KT10 9AJ

Landmark

0844 844 9952 0844 844 9951

A Landmark Information Group Service v15.0 04-Oct-2018

Page 2 of 6





## **Superficial Aquifer Designation**

#### General

Specified Site Specified Buffer(s) X Bearing Reference Point

8 Map ID Slice

#### Agency and Hydrological

#### Geological Classes

Principal Aquifer

Secondary A Aquifer

Secondary B Aquifer

Secondary Undifferentiated

Unproductive Strata

Unknown

Unknown (Lakes and Landslip)

#### Site Sensitivity Context Map - Slice A





181972336\_1\_1 18.10.006 514120, 165400 Order Number: Customer Ref: National Grid Reference: A 64.62

Site Area (Ha): Search Buffer (m):

500

#### Site Details

The Jockey Club, Sandown Park, Portsmouth Road, ESHER, KT10 9AJ



0844 844 9952 0844 844 9951

A Landmark Information Group Service v15.0 04-Oct-2018

Page 3 of 6





#### **Source Protection Zones**

#### General

Specified Site Specified Buffer