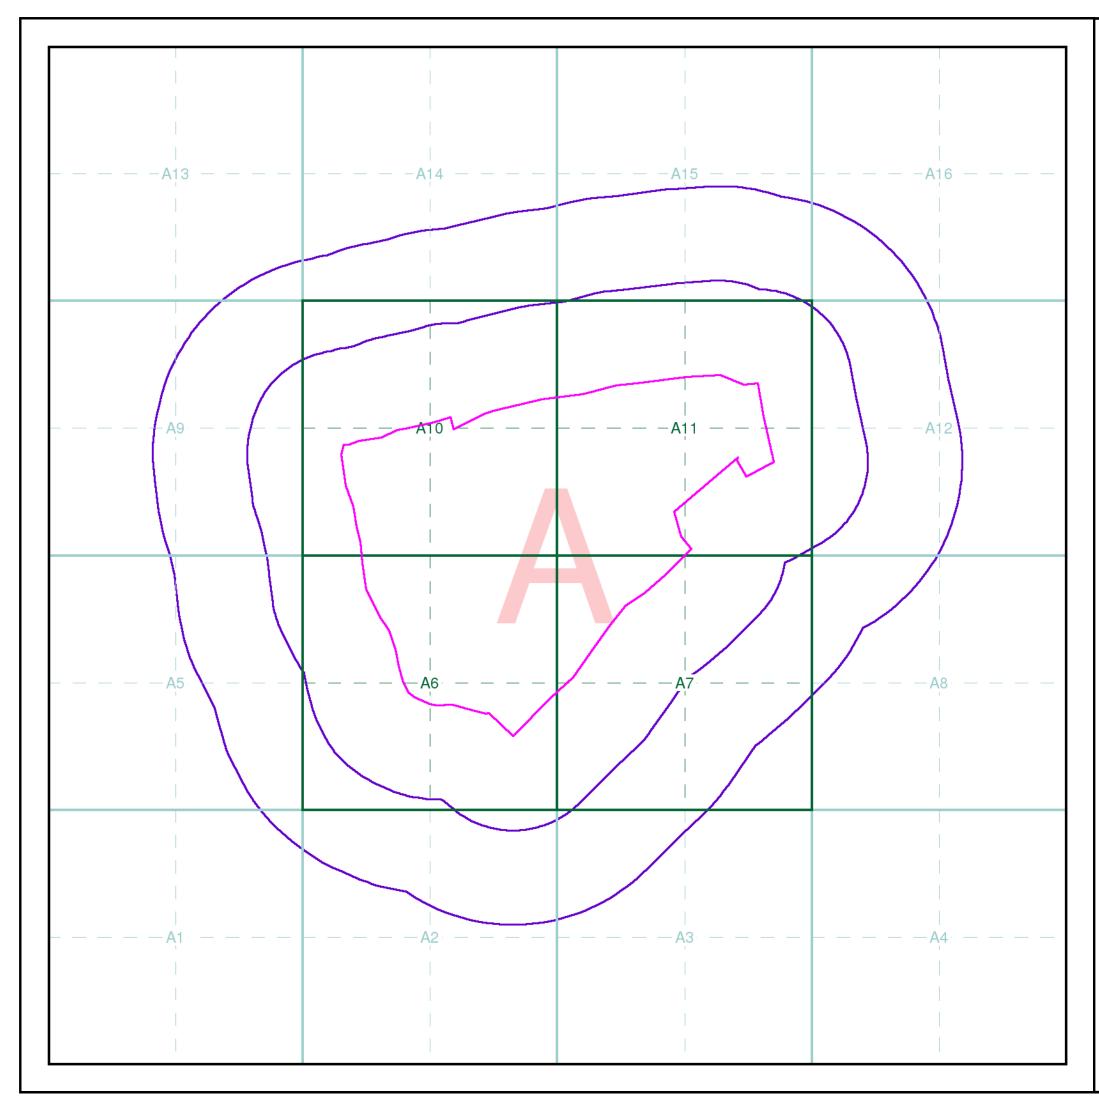

|
| -       | Landmark Information Group Limited                                                                                                                    | Telephone: 0844 844 9952                                                                      |
|         | Imperium, Imperial Way, Reading, Berkshire, RG2 0TD                                                                                                   | Fax: 0844 844 9951 Email: customerservices@landmarkinfo.co.uk Website: www.landmarkinfo.co.uk |

Please note that the Environment Agency / Natural Resources Wales / SEPA have a charging policy in place for enquiries.

Order Number: 181972336\_1\_1 Date: 04-Oct-2018 rpr\_ec\_datasheet v53.0 A Landmark Information Group Service Page 37 of 37





## **Index Map**

For ease of identification, your site and buffer have been split into Slices, Segments and Quadrants. These are illustrated on the Index Map opposite and explained further below.

#### Slice

Each slice represents a 1:10,000 plot area (2.7km x 2.7km) for your site and buffer. A large site and buffer may be made up of several slices (represented by a red outline), that are referenced by letters of the alphabet, starting from the bottom left corner of the slice "grid". This grid does not relate to National Grid lines but is designed to give best fit over the site and buffer.

#### Seamer

A segment represents a 1:2,500 plot area. Segments that have plot files associated with them are shown in dark green, others in light blue. These are numbered from the bottom left hand