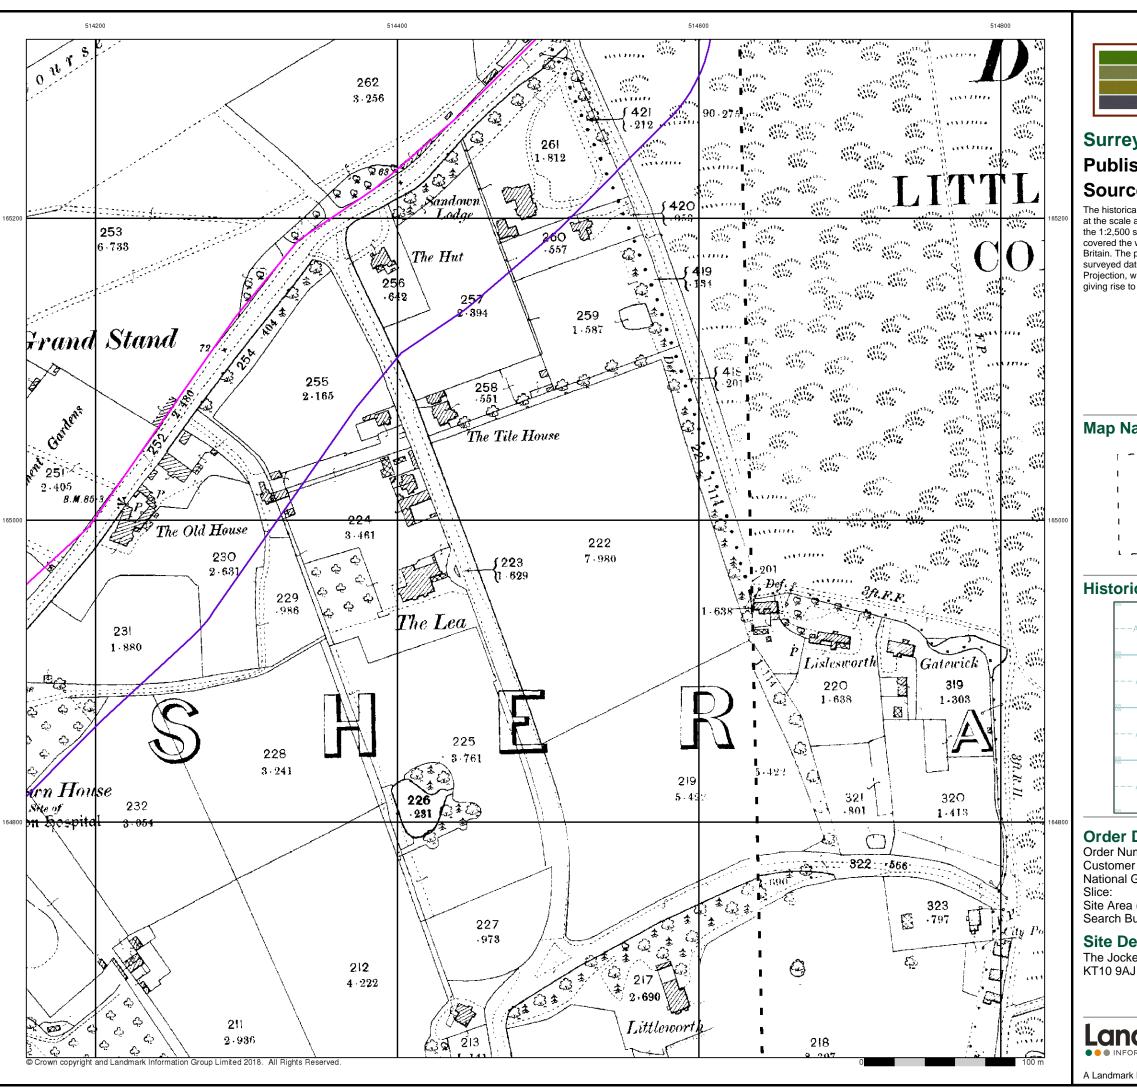

adopted for England, Wales and Scotland in the 1840's. In 1854 the 1:2,500 scale was adopted for mapping urban areas and by 1896 it covered the whole of what were considered to be the cultivated parts of Great Britain. The published date given below is often some years later than the surveyed date. Before 1938, all OS maps were based on the Cassini Projection, with independent surveys of a single county or group of counties, giving rise to significant inaccuracies in outlying areas.

### Map Name(s) and Date(s)





Order Number: 181972336\_1\_1
Customer Ref: 18.10.006
National Grid Reference: 514120, 165400

64.62

The Jockey Club, Sandown Park, Portsmouth Road, ESHER,

0844 844 9952 0844 844 9951 www.envirocheck.co.uk

A Landmark Information Group Service v50.0 04-Oct-2018 Page 2 of 13





## **Published 1896** Source map scale - 1:2,500

The historical maps shown were reproduced from maps predominantly held at the scale adopted for England, Wales and Scotland in the 1840's. In 1854 the 1:2,500 scale was adopted for mapping urban areas and by 1896 it covered the whole of what were considered to be the cultivated parts of Great Britain. The published date given below is often some years later than the surveyed date. Before 1938, all OS maps were based on the Cassini Projection, with independent surveys of a single county or group of counties, giving rise to significant inaccuracies in outlying areas.

#### Map Name(s) and Date(s)



#### **Historical Map - Segment A7**



#### **Order Details**

Order Number: 181972336\_1\_1 **Customer Ref:** 18.10.006 National Grid Refer