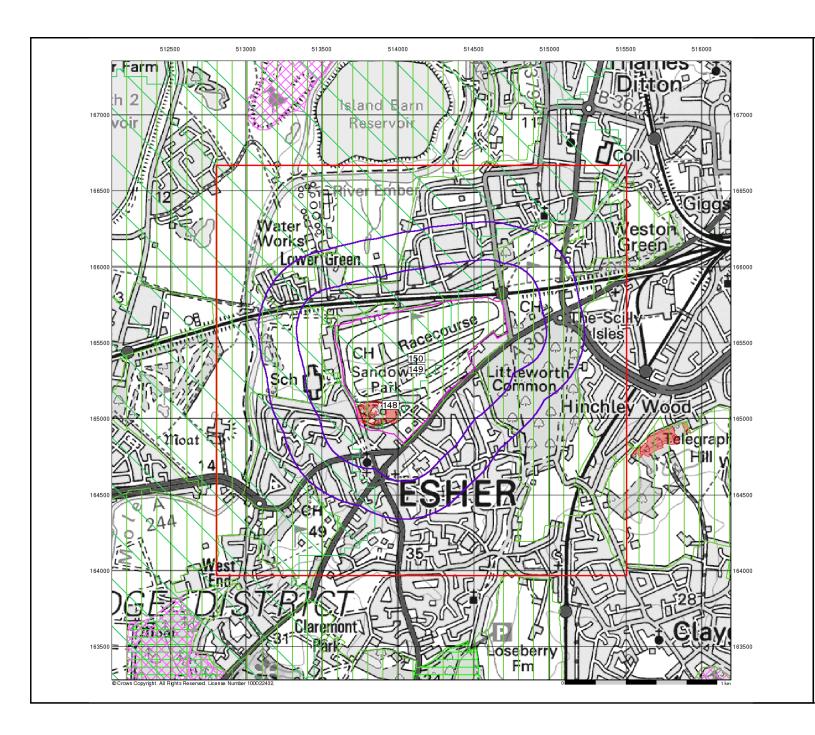

## **Sensitive Land Use**

| Map<br>ID |                                                                       | Details                                                                  | Quadrant<br>Reference<br>(Compass<br>Direction) | Estimated<br>Distance<br>From Site | Contact | NGR              |
|-----------|-----------------------------------------------------------------------|--------------------------------------------------------------------------|-------------------------------------------------|------------------------------------|---------|------------------|
| 148       | Ancient Woodland<br>Name:<br>Reference:<br>Area(m²):<br>Type:         | Not Supplied 1494304 23583.1 Ancient and Semi-Natural Woodland           | A6NE<br>(SW)                                    | 0                                  | 8       | 513951<br>165091 |
| 149       | Areas of Adopted<br>Authority:<br>Plan Name:<br>Status:<br>Plan Date: | Green Belt Elmbridge Borough Council Proposal Map Adopted 20th July 2011 | A10SE<br>(SE)                                   | 0                                  | 9       | 514123<br>165397 |
| 150       | Nitrate Vulnerable<br>Name:<br>Description:<br>Source:                | E Zones  Mole Nvz Surface Water Environment Agency, Head Office          | A10SE<br>(SE)                                   | 0                                  | 10      | 514123<br>165397 |