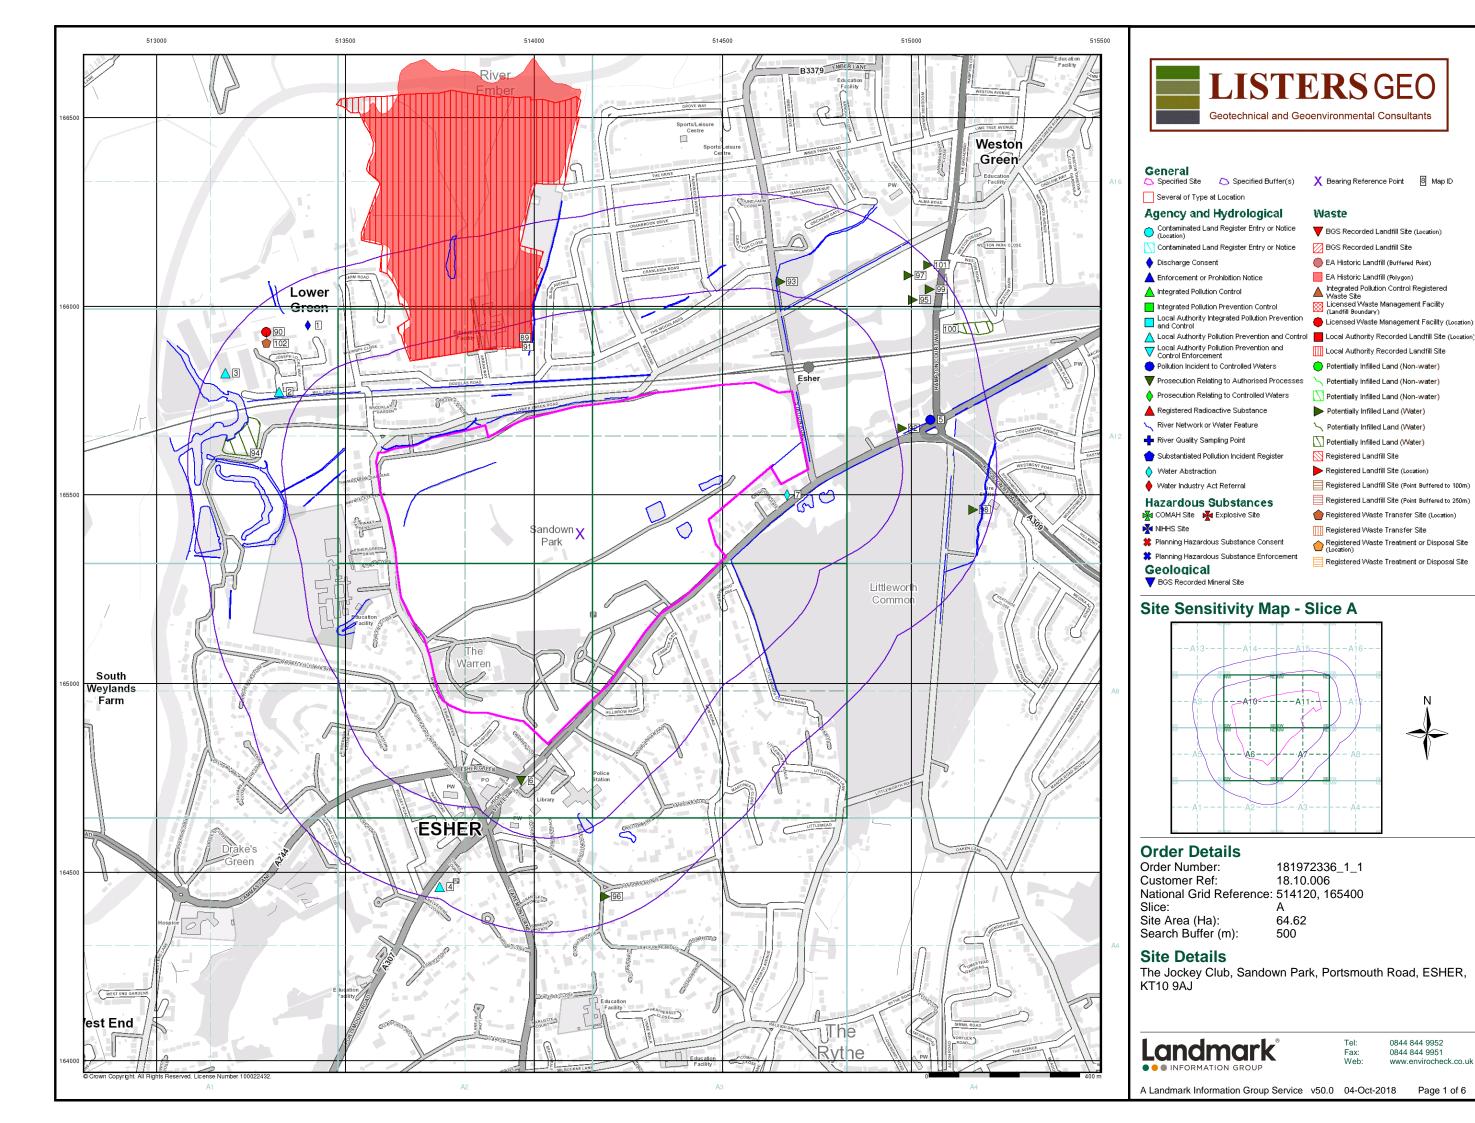

f Adopted Green Belt

National Park Nitrate Sensitive Area

Area of Unadopted Green Belt

Nitrate Vulnerable Zone

Area of Outstanding Natural Beauty

Ramsar Site

Environmentally Sensitive Area

Site of Special Scientific Interest

Forest Park Local Nature Reserve

Special Area of Conservation Special Protection Area World Heritage Sites

Marine Nature Reserve

National Nature Reserve

#### Site Sensitivity Context Map - Slice A





#### **Order Details**

181972336\_1\_1 18.10.006 514120, 165400 Order Number: Customer Ref: National Grid Reference: A 64.62

Site Area (Ha): Search Buffer (m): 500

#### Site Details

The Jockey Club, Sandown Park, Portsmouth Road, ESHER, KT10 9AJ



0844 844 9952 0844 844 9951

A Landmark Information Group Service v15.0 04-Oct-2018

Page 5 of 6













Page 1 of 6





#### General

Specified Site Specified Buffer(s) X Bearing Reference Point

- **Industrial Land Use**
- \*\* Contemporary Trade Directory Entry
- ★ Fuel Station Entry
- Gas Pipeline
- points of Interest Commercial Services
- roints of Interest Education and Health
- \* Points of Interest Manufacturing and Production roints of Interest - Public Infrastructure
- \*\* Points of Interest Recreational and Environmental
- Underground Electrical Cables

## **Industrial Land Use Map - Slice A**



## **Order Details**

Order Number: 181972336\_1\_1 Customer Ref: 18.10.006 National Grid Reference: 514120, 165400

Slice:

Site Area (Ha): Search Buffer (m): 64.62 500

### **Site Details**

The Jockey Club, Sandown Park, Portsmouth Road, ESHER, KT10 9AJ

Landmark

0844 844 9952 www.