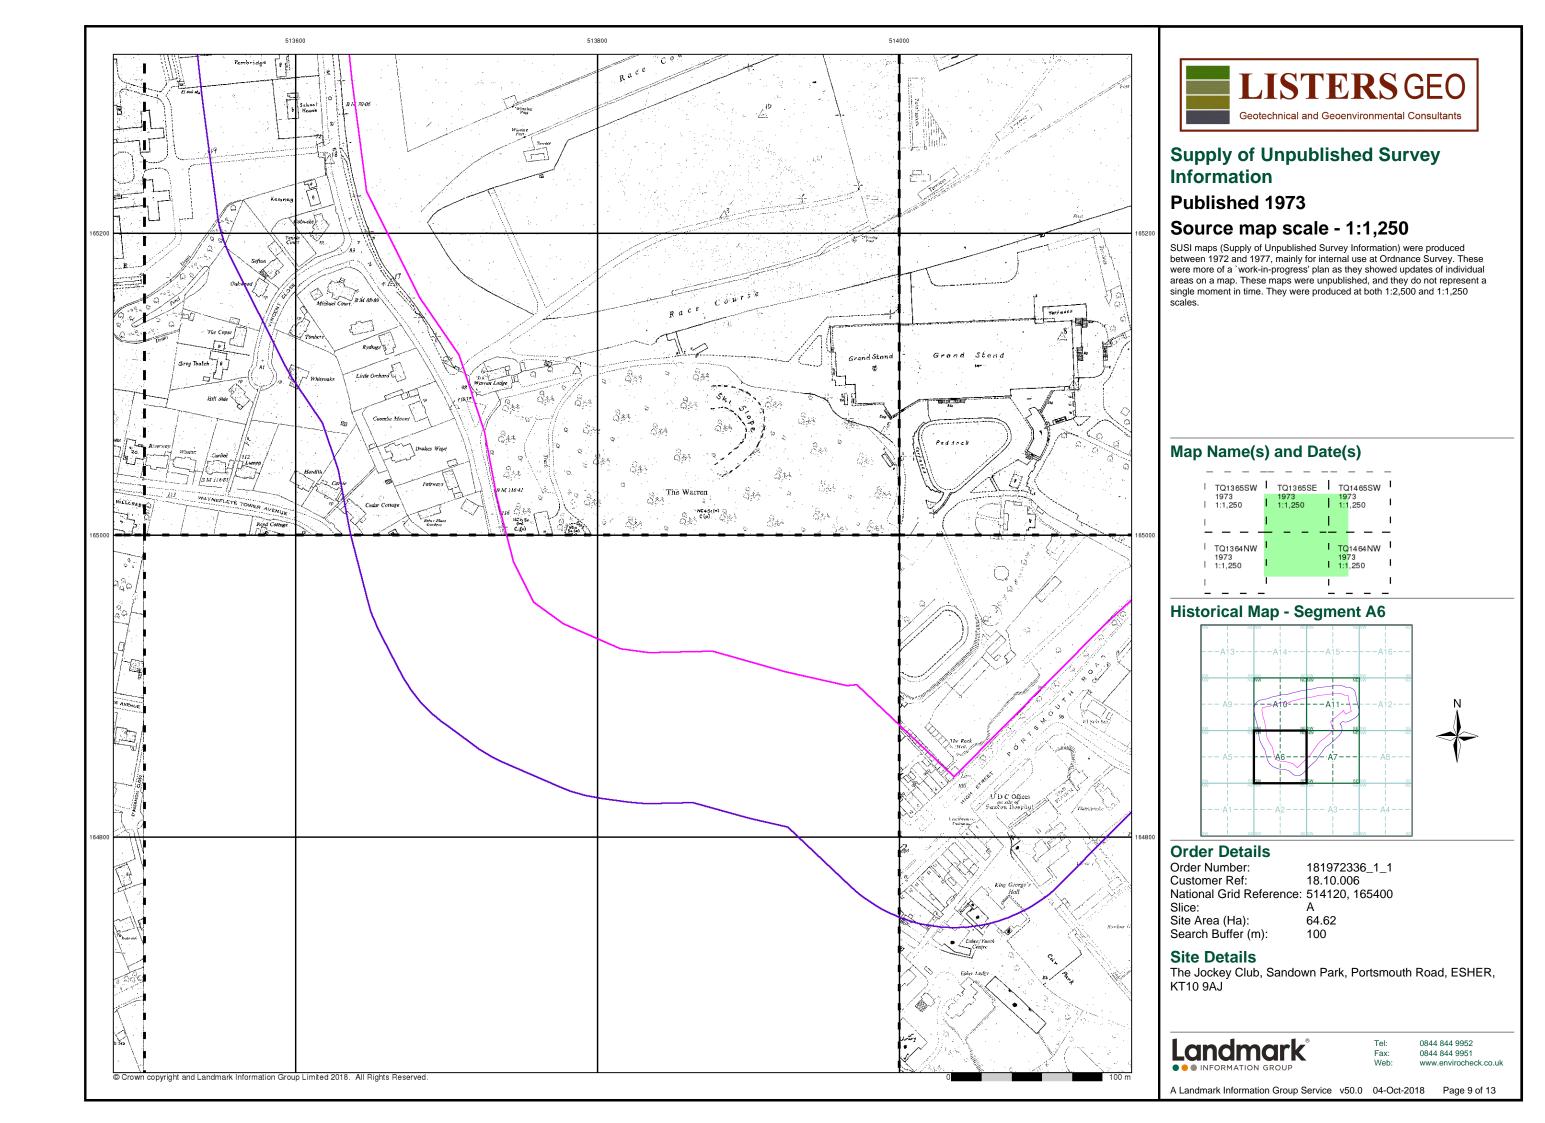

of what were considered to be the cultivated parts of Great Britain. The published date given below is often some years later than the surveyed date. Before 1938, all OS maps were based on the Cassini Projection, with independent surveys of a single county or group of counties, giving rise to significant inaccuracies in outlying areas.

#### Map Name(s) and Date(s)



## **Historical Map - Segment A6**



#### **Order Details**

Order Number: 181972336\_1\_1 Customer Ref: 18.10.006 National Grid Reference: 514120, 165400

Slice:

Site Area (Ha): 64.62 Search Buffer (m): 100

#### **Site Details**

The Jockey Club, Sandown Park, Portsmouth Road, ESHER, KT10 9AJ



Tel: 0844 844 9952 Fax: 0844 844 9951 Web: www.envirochec

A Landmark Information Group Service v50.0 04-Oct-2018 Page 8 of 13









## **Large-Scale National Grid Data** Published 1992 Source map scale - 1:1,250

'Large Scale National Grid Data' superseded SIM cards (Ordnance Survey's 'Survey of Information on Microfilm') in 1992, and continued to be produced until 1999. These maps were the fore-runners of digital mapping and so provide detailed information on houses and roads, but tend to show less topographic features such as vegetation. These maps were produced at both 1:2,500 and 1:1,250 scales.

### Map Name(s) and Date(s)

| TQ1365SW                      |        | TQ1365SE                    |      | TQ1465SW                    |           |
|-------------------------------|--------|-----------------------------|------|-----------------------------|-----------|
| 1992                          |        |