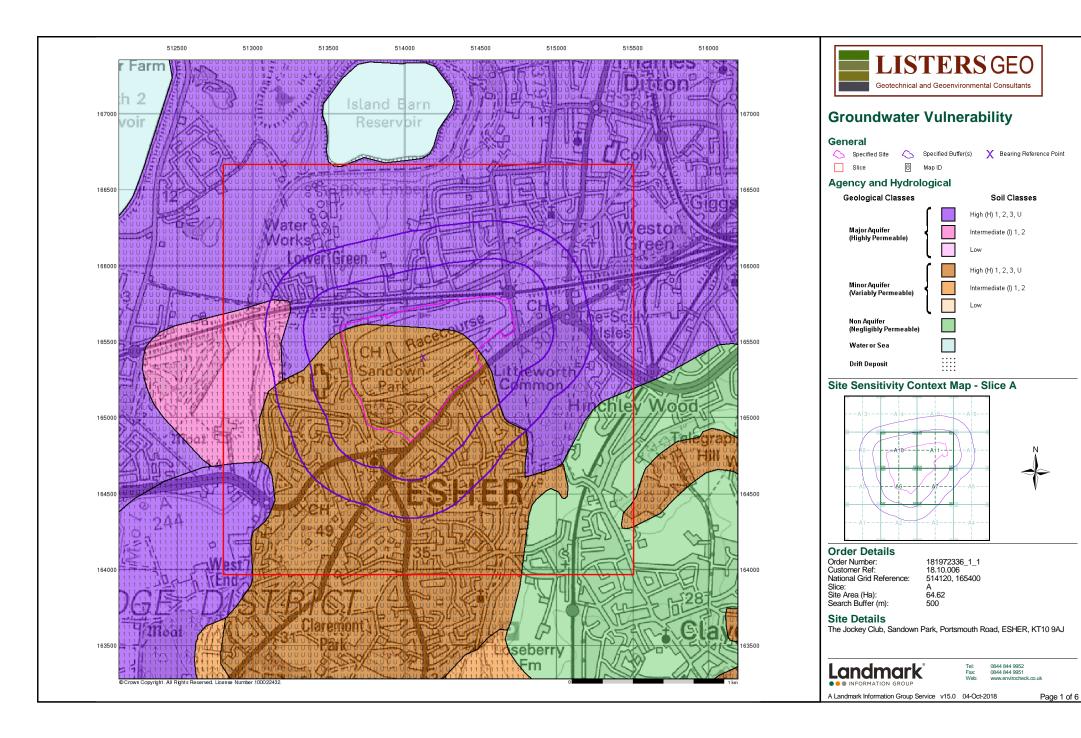

ant.

A selection of organisations who provide data within this report:









Envirocheck reports are compiled from 136 different sources of data.

### **Client Details**

Mr M Johnston, Listers Geotechnical Consultants Ltd, Slapton Hill Barn, Blakesley Road, Slapton, Nr Towcester, Northants, NN12 8QD

### **Order Details**

Order Number: 181972336\_1\_1
Customer Ref: 18.10.006
National Grid Reference: 514100, 165390

Site Area (Ha): 64.62 Search Buffer (m): 500

### **Site Details**

The Jockey Club, Sandown Park, Portsmouth Road, ESHER, KT10 9AJ

Full Terms and Conditions can be found on the following link: http://www.landmarkinfo.co.uk/Terms/Show/515



el: 0844 844 9952 ax: 0844 844 9951 /eb: www.envirocheck.co.uk

A Landmark Information Group Service v50.0 04-Oct-2018 Page 1 of 1







## **Bedrock Aquifer Designation**

#### General

Specified Site Specified Buffer(s) X Bearing Reference Point

8 Map ID Slice

#### Agency and Hydrological

#### Geological Classes

Principal Aquifer

Secondary A Aquifer

Secondary B Aquifer

Secondary Undifferentiated

Unproductive Strata

Unknown

Unknown (Lakes and Landslip)

#### Site Sensitivity Context Map - Slice A





#### **Order Details**

181972336\_1\_1 18.10.006 514120, 165400 Order Number: Customer Ref: National Grid Reference: A 64.62

Slice: Site Area (Ha): Search Buffer (m): 500

Site Details

The Jockey Club, Sandown Park, Portsmouth Road, ESHER, KT10 9AJ

Landmark

0844 844 9952 0844 844 9951

A Landmark Information Group Service v15.0 04-Oct-2018

Page 2 of 6





## **Superficial Aquifer Designation**

#### Gen