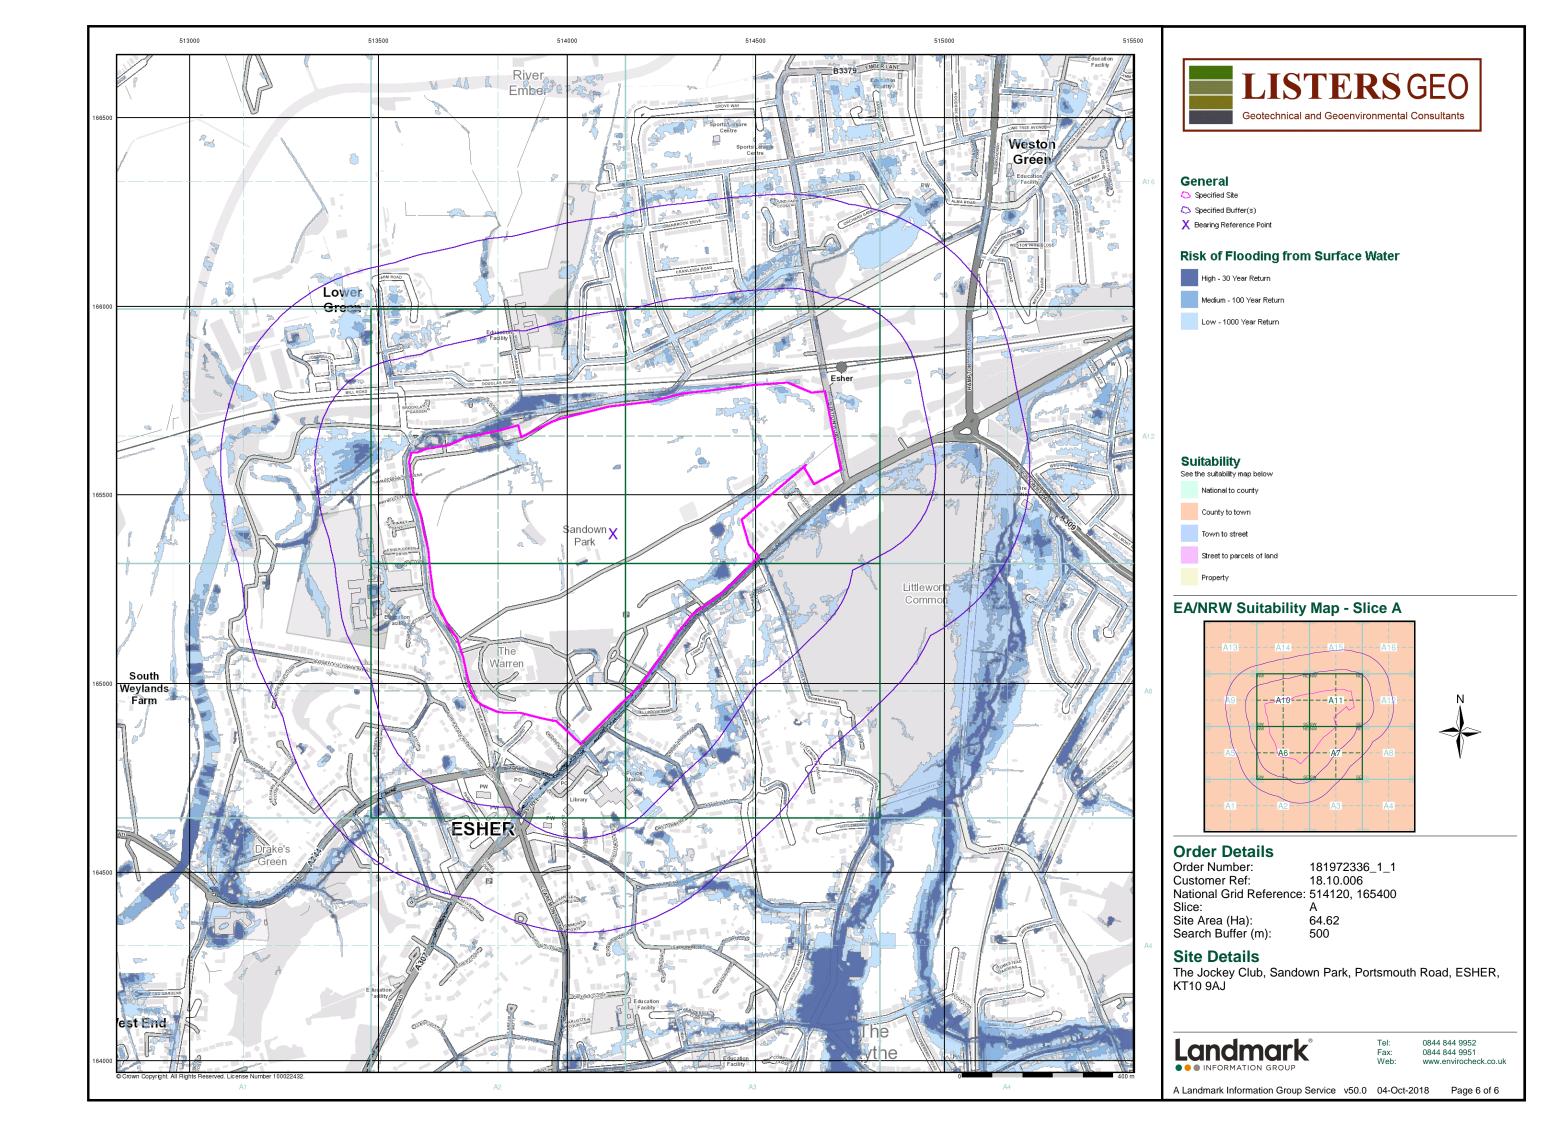

Order Number: 181972336\_1\_1 Date: 04-Oct-2018 rpr\_ec\_datasheet v53.0 A Landmark Information Group Service Page 31 of 37

| Agency & Hydrological                                               | Version      | Update Cycle   |
|---------------------------------------------------------------------|--------------|----------------|
| Drift Deposits                                                      |              |                |
| Environment Agency - Head Office                                    | January 1999 | Not Applicable |
| Bedrock Aquifer Designations                                        |              |                |
| British Geological Survey - National Geoscience Information Service | August 2015  | As notified    |
| Superficial Aquifer Designations                                    |              |                |
| British Geological Survey - National Geoscience Information Service | August 2015  | As notified    |
| Source Protection Zones                                             |              |                |
| Environment Agency - Head Office                                    | January 2018 | Quarterly      |
| Extreme Flooding from Rivers or Sea without Defences                |              |                |
| Environment Agency - Head Office                                    | August 2018  | Quarterly      |
| Flooding from Rivers or Sea without Defences                        |              |                |
| Environment Agency - Head Office                                    | August 2018  | Quarterly      |
| Areas Benefiting from Flood Defences                                |              |                |
| Environment Agency - Head Office                                    | August 2018  | Quarterly      |
| Flood Water Storage Areas                                           |              |                |
| Environment Agency - Head Office                                    | August 2018  | Quarterly      |
| Flood Defences                                                      |              |                |
| Environment Agency - Head Office                                    | August 2018  | Quarterly      |
| OS Water Network Lines                                              |              |                |
| Ordnance Survey                                                     | May 2018     | Quarterly      |
| Surface Water 1 in 30 year Flood Extent                             |              |                |
| Environment Agency - Head Office                                    | October 2013 | As notified    |
| Surface Water 1 in 100 year Flood Extent                            |              |                |
| Environment Agency - Head Office                                    | October 2013 | As notified    |
| Surface Water 1 in 1000 year Flood Extent                           |              |                |
| Environment Agency - Head Office                                    | October 2013 | As notified    |
| Surface Water Suitability                                           |              |                |
| Environment Agency - Head Office                                    | October 2013 | As notified    |
| BGS Groundwater Flooding Susceptibility                             |              |                |
| British Geological Survey - National Geoscience Information Service | May 2013     | As notified    |