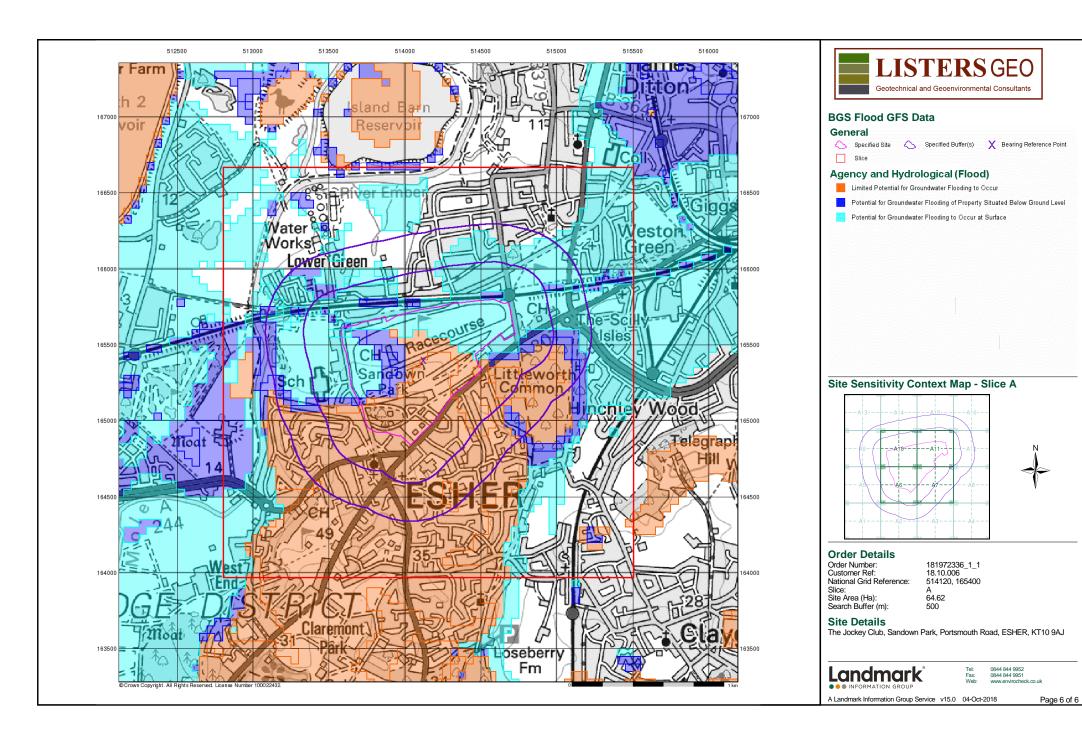

Order Number: 181972336\_1\_1 Date: 04-Oct-2018 rpr\_ec\_datasheet v53.0 A Landmark Information Group Service Page 31 of 37

| Agency & Hydrological                                               | Version      | Update Cycle   |
|---------------------------------------------------------------------|--------------|----------------|
| Drift Deposits                                                      |              |                |
| Environment Agency - Head Office                                    | January 1999 | Not Applicable |
| Bedrock Aquifer Designations                                        |              |                |
| British Geological Survey - National Geoscience Information Service | August 2015  | As notified    |
| Superficial Aquifer Designations                                    |              |                |
| British Geological Survey - National Geoscience Information Service | August 2015  | As notified    |
| Source Protection Zones                                             |              |                |
| Environment Agency - Head Office                                    | January 2018 | Quarterly      |
| Extreme Flooding from Rivers or Sea without Defences                |              |                |
| Environment Agency - Head Office                                    | August 2018  | Quarterly      |
| Flooding from Rivers or Sea without Defences                        |              |                |
| Environment Agency - Head Office                                    | August 2018  | Quarterly      |
| Areas Benefiting from Flood Defences                                |              |                |
| Environment Agency - Head Office                                    | August 2018  | Quarterly      |
| Flood Water Storage Areas                                           |              |                |
| Environment Agency - Head Office                                    | August 2018  | Quarterly      |
| Flood Defences                                                      |              |                |
| Environment Agency - Head Office                                    | August 2018  | Quarterly      |
| OS Water Network Lines                                              |              |                |
| Ordnance Survey                                                     | May 2018     | Quarterly      |
| Surface Water 1 in 30 year Flood Extent                             |              |                |
| Environment Agency - Head Office                                    | October 2013 | As notified    |
| Surface Water 1 in 100 year Flood Extent                            |              |                |
| Environment Agency - Head Office                                    | October 2013 | As notified    |
| Surface Water 1 in 1000 year Flood Extent                           |              |                |
| Environment Agency - Head Office                                    | October 2013 | As notified    |
| Surface Water Suitability                                           |              |                |
| Environment Agency - Head Office                                    | October 2013 | As notified    |
| BGS Groundwater Flooding Susceptibility                             |              |                |
| British Geological Survey - National Geoscience Information Service | May 2013     | As notified    |