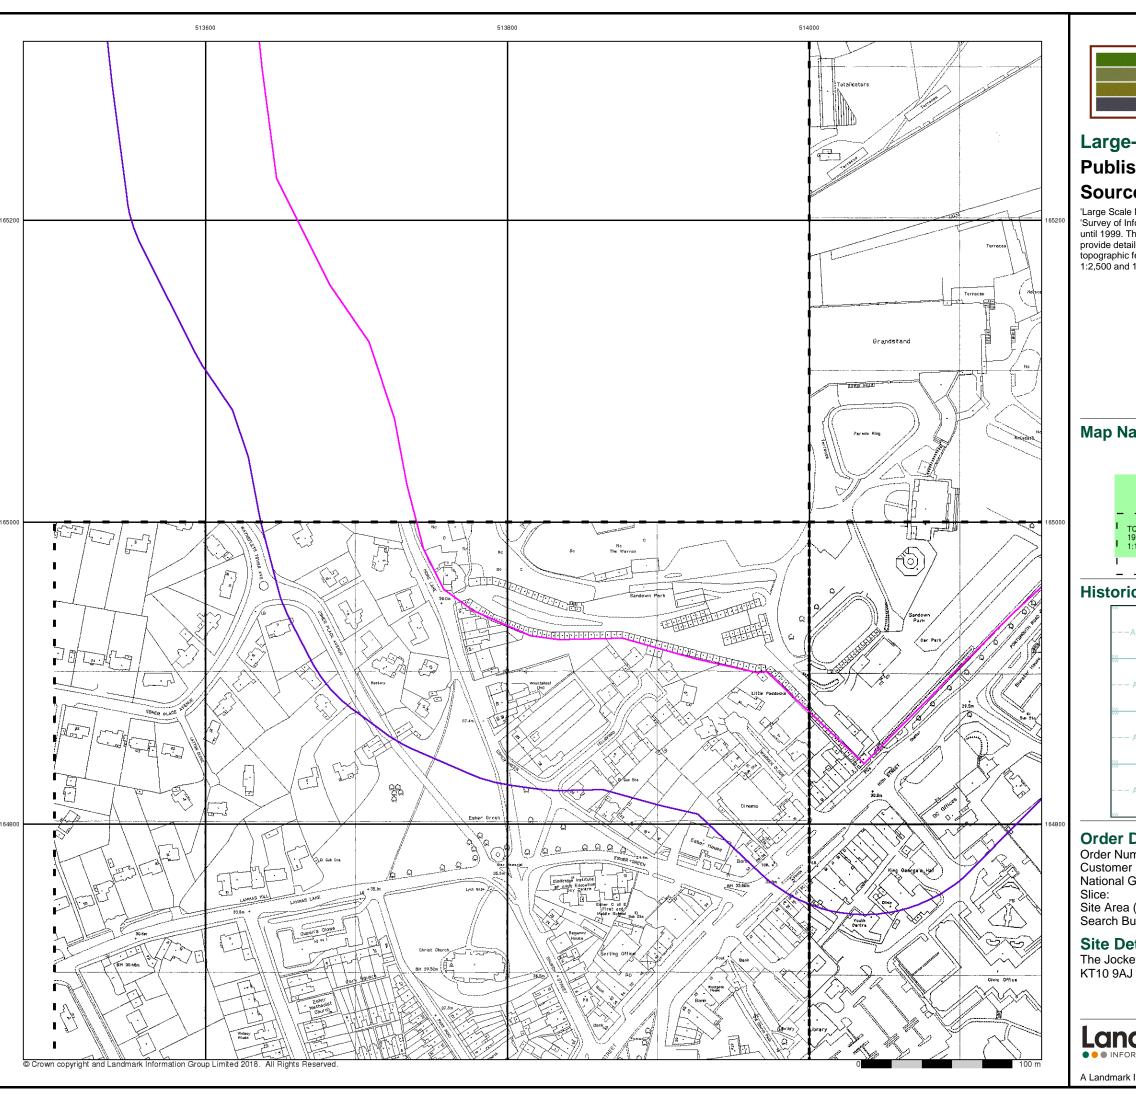

-------------------------|-----------|
| 1992                          |        | 1992                        |      | 1992                        |           |
| I 1:1,250                     |        | 1:1,250                     |      | 1:1,250                     |           |
| TQ1364NW<br>1992<br>I 1:1,250 | <br> - | TQ1364NE<br>1992<br>1:1,250 | <br> | TQ1464NW<br>1992<br>1:1,250 | <br> <br> |

#### **Historical Map - Segment A6**



#### **Order Details**

Order Number: 181972336\_1\_1 18.10.006 Customer Ref: National Grid Reference: 514120, 165400

Site Area (Ha): Search Buffer (m): 64.62 100

#### **Site Details**

The Jockey Club, Sandown Park, Portsmouth Road, ESHER, KT10 9AJ



0844 844 9952 0844 844 9951

A Landmark Information Group Service v50.0 04-Oct-2018 Page 11 of 13





## **Large-Scale National Grid Data** Published 1992 - 1994 Source map scale - 1:1,250

'Large Scale National Grid Data' superseded SIM cards (Ordnance Survey's 'Survey of Information on Microfilm') in 1992, and continued to be produced until 1999. These maps were the fore-runners of digital mapping and so provide detailed information on houses and roads, but tend to show less topographic features such as vegetation. These maps were produced at both 1:2,500 and 1:1,250 scales.

## Map Name(s) and Date(s)



#### **Historical Map - Segment A6**



#### **Order Details**

Order Number: 181972336\_1\_1 18.10.006 Customer Ref: National Grid Reference: 514120, 165400

64.62 Site Area (Ha): Search Buffer (m):

#### **Site Details**

The Jockey Club, Sandown Park, Portsmouth Road, ESHER,



0