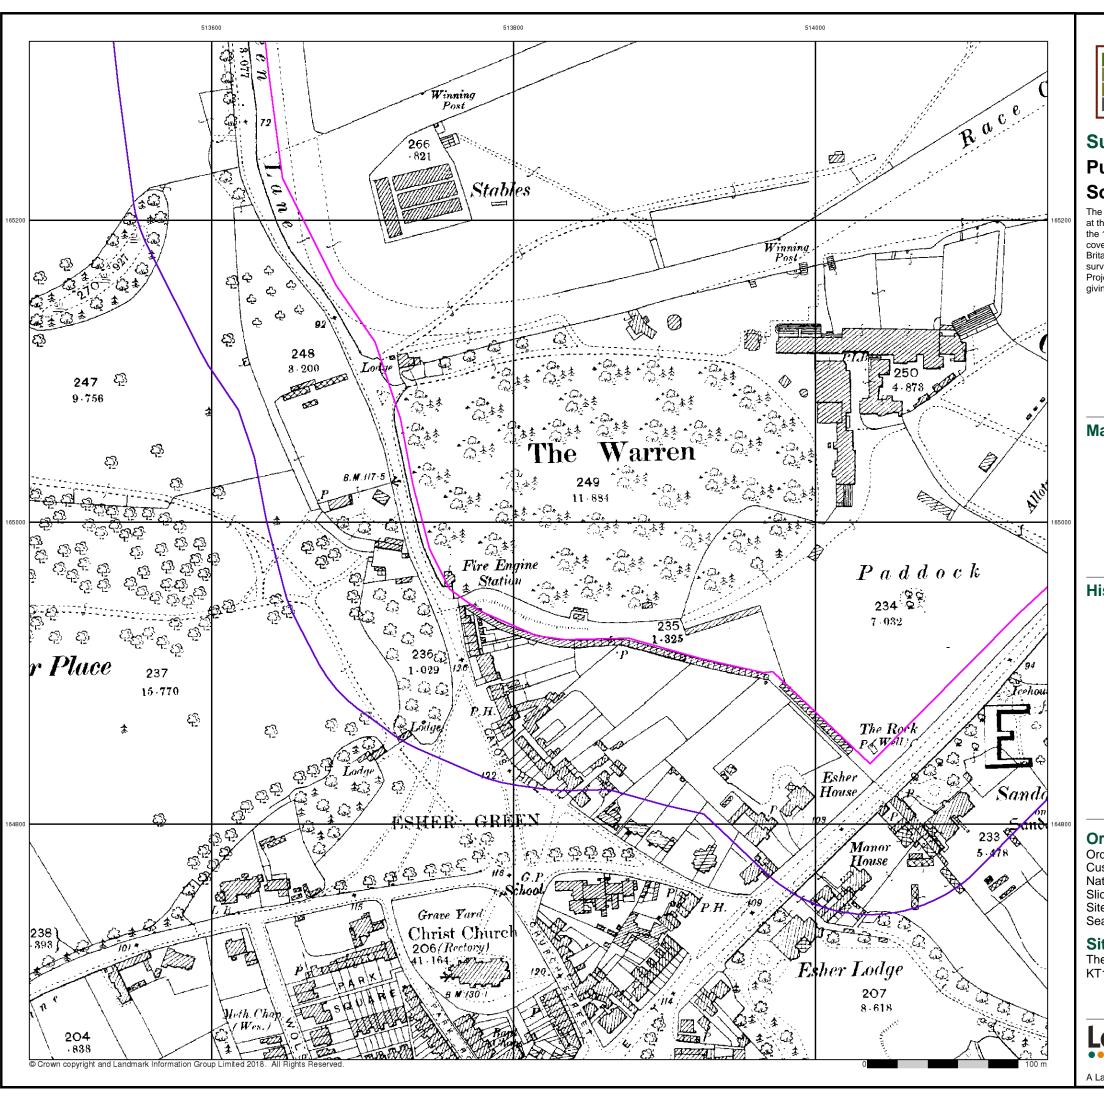

s and by 1896 it covered the whole of what were considered to be the cultivated parts of Great Britain. The published date given below is often some years later than the surveyed date. Before 1938, all OS maps were based on the Cassini Projection, with independent surveys of a single county or group of counties, giving rise to significant inaccuracies in outlying areas.

## Map Name(s) and Date(s)



## **Historical Map - Segment A6**



## **Order Details**

Order Number: 181972336\_1\_1
Customer Ref: 18.10.006
National Grid Reference: 514120, 165400

Slice:

Site Area (Ha): Search Buffer (m): 64.62 100

### **Site Details**

The Jockey Club, Sandown Park, Portsmouth Road, ESHER, KT10 9AJ



0844 844 9952 0844 844 9951

A Landmark Information Group Service v50.0 04-Oct-2018 Page 2 of 13





## Published 1896 Source map scale - 1:2,500

The historical maps shown were reproduced from maps predominantly held at the scale adopted for England, Wales and Scotland in the 1840's. In 1854 the 1:2,500 scale was adopted for mapping urban areas and by 1896 it covered the whole of what were considered to be the cultivated parts of Great Britain. The published date given below is often some years later than the surveyed date. Before 1938, all OS maps were based on the Cassini Projection, with independent surveys of a single county or group of counties, giving rise to significant inaccuracies in outlying areas.

#### Map Name(s) and Date(s)



#### **Historical Map - Segment A6**



#### **Order Details**

Order Number: 181972336\_1\_1 Customer Ref: 18.10.006 National Grid Reference: 51