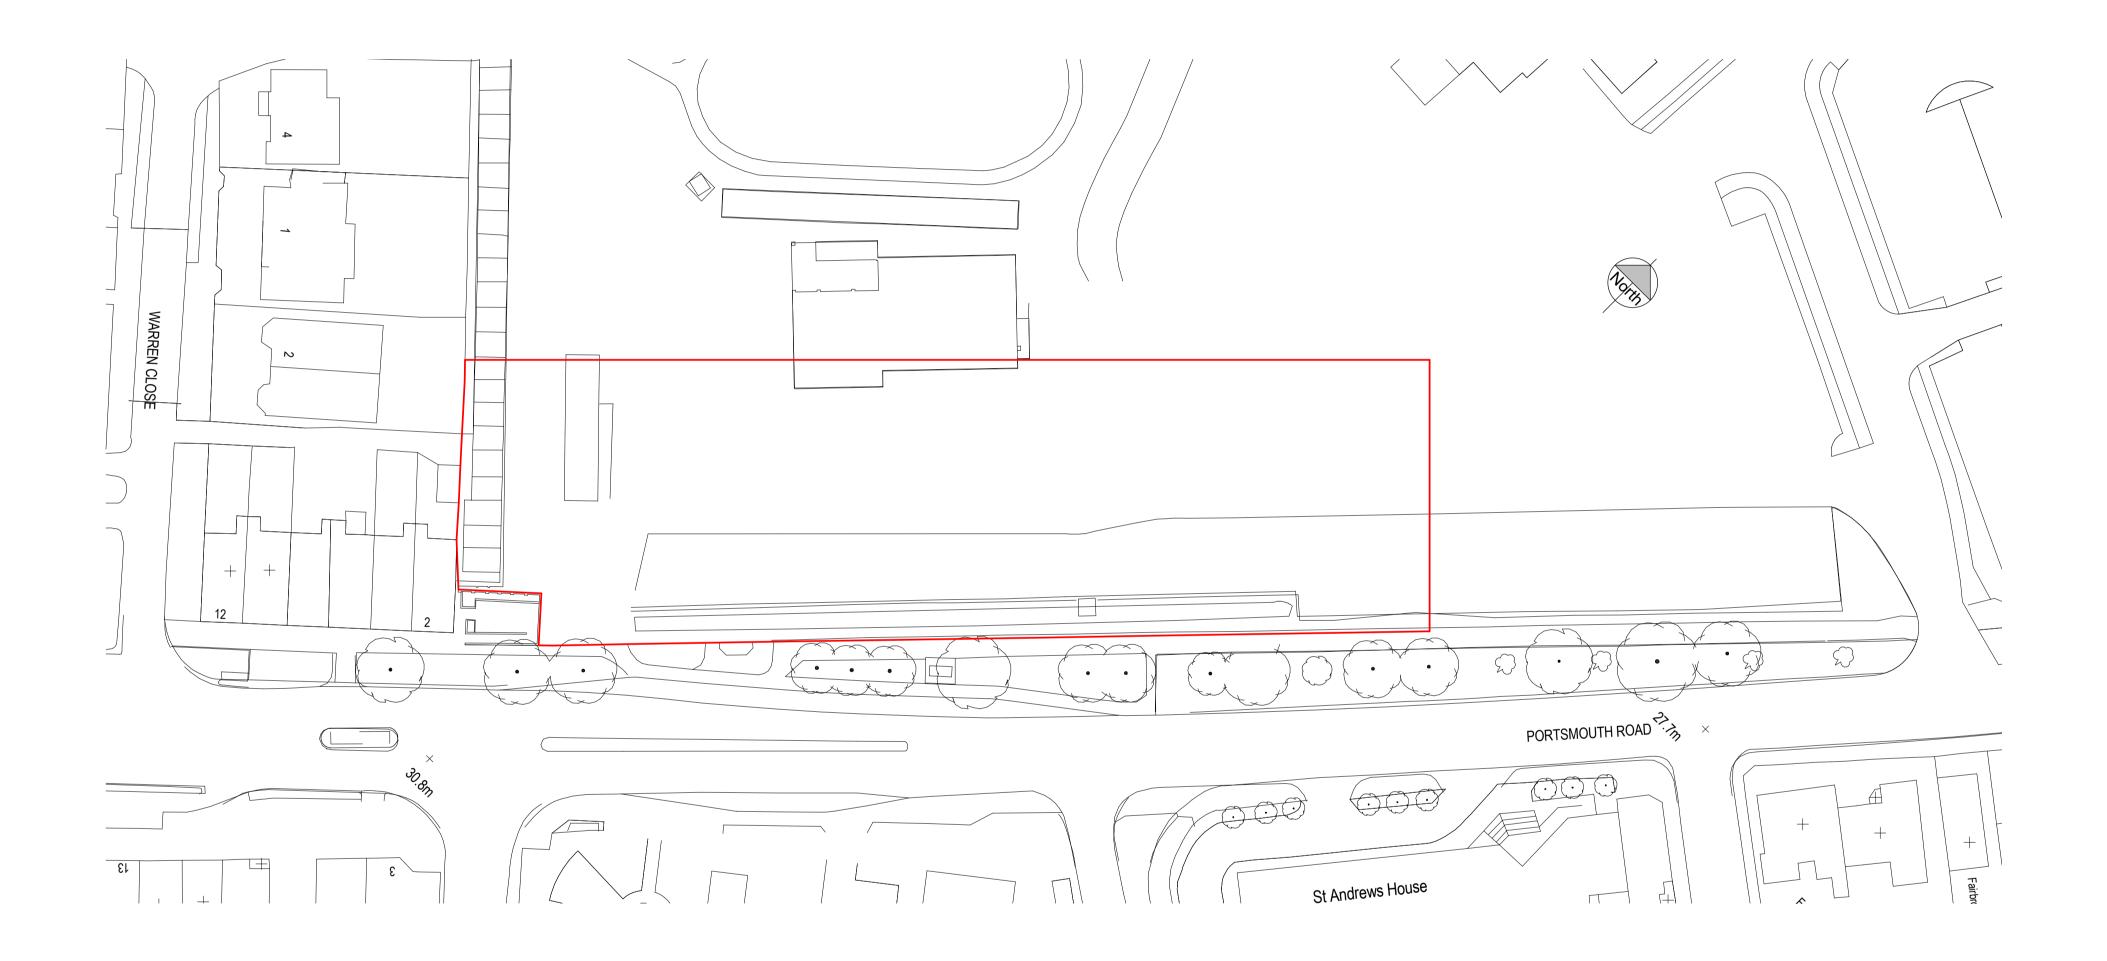

## Drawing Title: Site 2 Existing OS

| Scale @ A1 :   | Checked by :         |      |
|----------------|----------------------|------|
| 1:500          | MC                   | 02.0 |
| Job No :       | Stage _ Drawing No : |      |
| 11071          | PL_402               |      |
| Issue Status : |                      |      |