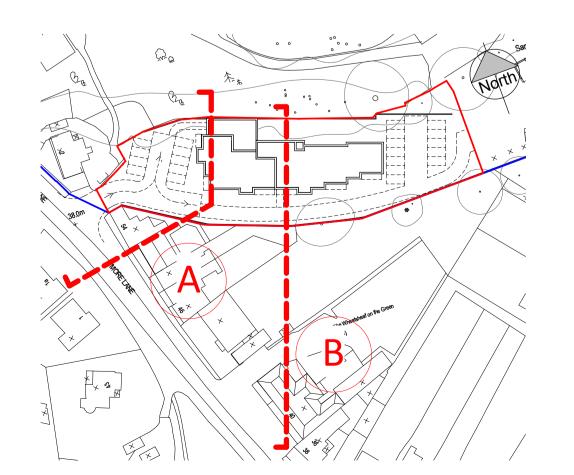

| Revisions:            | Drawn / Chkd : | Date:  |
|-----------------------|----------------|--------|
| * Issued for planning | AS/MC          | 180219 |



A- Site 1\_Section throught 52 More Lane 1:200







| Project:     |
|--------------|
| Sandown Park |

24 Church St. West, Woking, Surrey, GU21 6HT 01483 494 350 info@prc-group.com www.prc-group.com

## Site 1 - Indicative Section

| As indicated MC 08.02.2019  Ob No: Stage _ Drawing No: Rev:  11071 PL_301 *  Offices  Susue Status:  On struction Preliminary Moking London Milton Key Marsaw |                |               |     |                               |  |
|---------------------------------------------------------------------------------------------------------------------------------------------------------------|----------------|---------------|-----|-------------------------------|--|
| Stage _ Drawing No: Rev:  11071 PL_301 *  Susue Status:  Construction