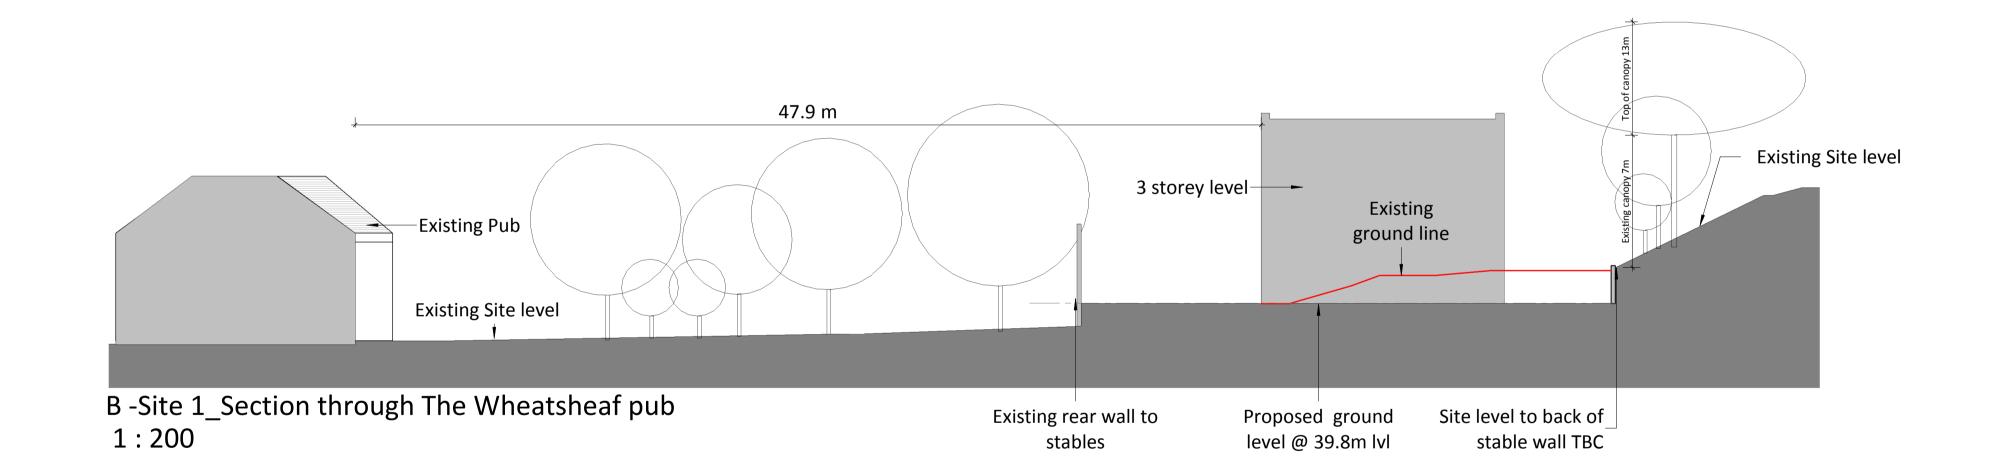

## Site 1 - Indicative Section

| As indicated MC 08.02.2019  Ob No: Stage _ Drawing No: Rev:  11071 PL_301 *  Offices  Susue Status:  On struction Preliminary Moking London Milton Key Marsaw |                |               |     |                               |  |
|---------------------------------------------------------------------------------------------------------------------------------------------------------------|----------------|---------------|-----|-------------------------------|--|
| Stage _ Drawing No: Rev:  11071 PL_301 *  Susue Status:  Construction                                                                                         |                | ,             |     | Master Pla<br>Urban Desi      |  |
| ssue Status:  Construction Preliminary London  Information Approval Milton Ke  Marsaw                                                                         |                | -             |     | Landscap                      |  |
| PRC Architecture & Planning                                                                                                                                   | onstruction    |               | · 🗀 | Woking<br>London<br>Milton Ke |  |
|                                                                                                                                                               | PRC Architectu | re & Planning |     |                               |  |