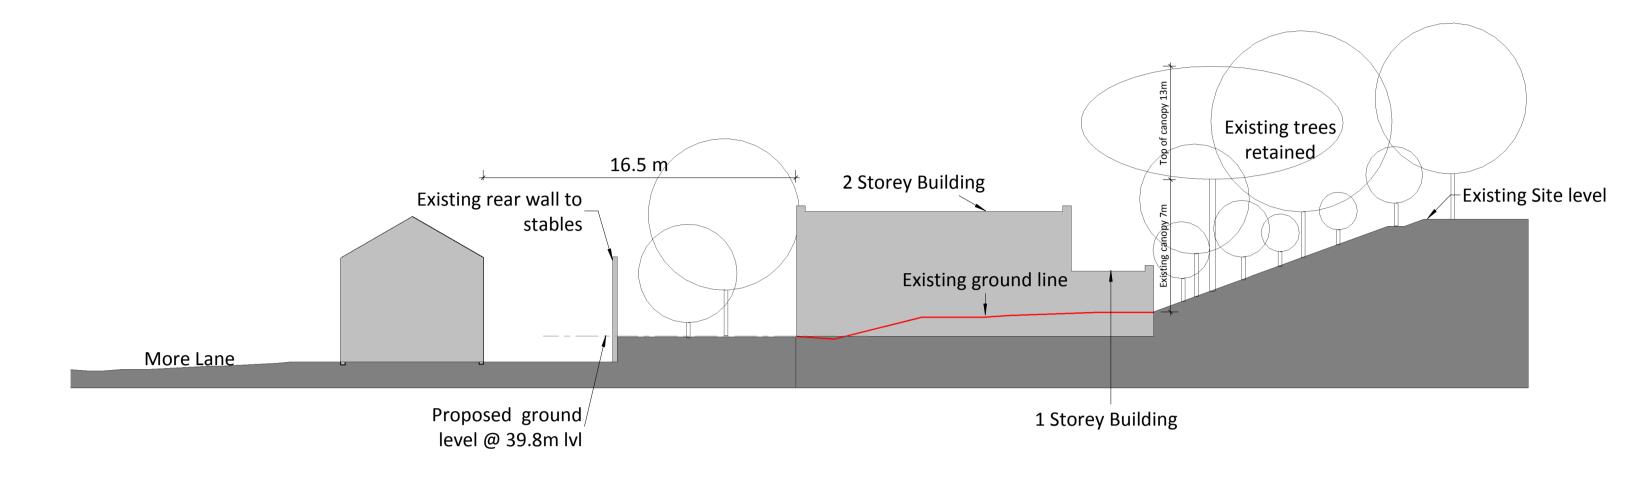

| Revisions:            | Drawn / Chkd : | Date:  |
|-----------------------|----------------|--------|
| * Issued for planning | AS/MC          | 180219 |

A- Site 1\_Section throught 52 More Lane 1:200