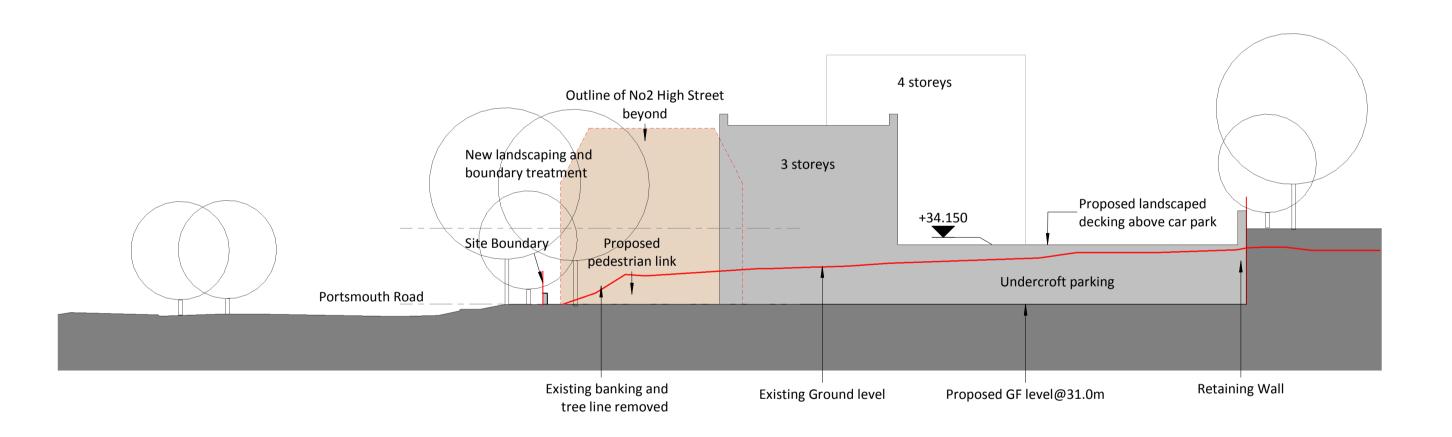

Section A - From Portsmouth Road 1:200

Section B through Portsmouth Road 1:200

| Client:                     |                                  |
|-----------------------------|----------------------------------|
| Jockey Club Racecourses Ltd | PRO                              |
| Project:                    | 24 Church St. \<br>Woking, Surre |
| Sandown Park                | GU21 6HT                         |
|                             | 01483 494                        |
|                             | info@prc-group<br>www.prc-group  |

| Drawing |                                        |
|---------|----------------------------------------|
| Site 2  | <ul> <li>Indicative Section</li> </ul> |
|         |                                        |