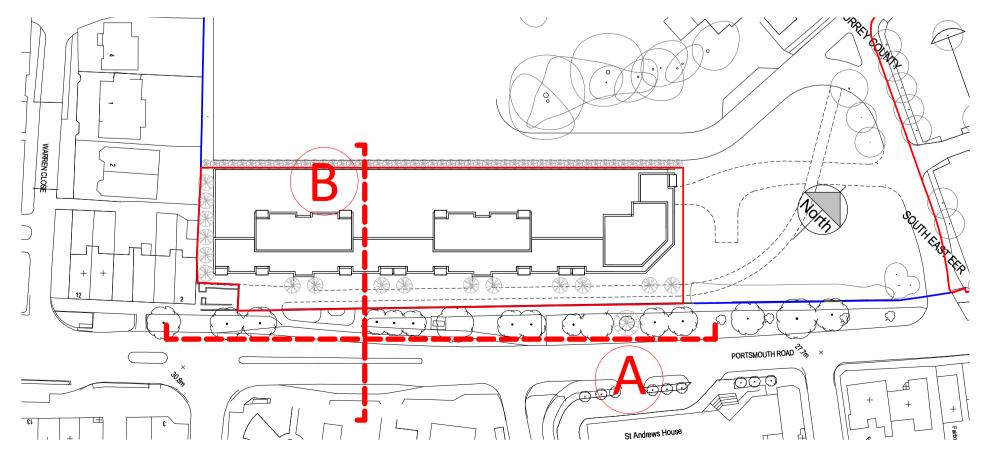

Section A - From Portsmouth Road 1:200

Section B through Portsmouth Road 1:200

| Client:                     |                                  |
|-----------------------------|----------------------------------|
| Jockey Club Racecourses Ltd | PRO                              |
| Project:                    | 24 Church St. \<br>Woking, Surre |
| Sandown Park                | GU21 6HT                         |
|                             | 01483 494                        |
|                             | info@prc-group<br>www.prc-group  |

| Drawing |                                        |
|---------|----------------------------------------|
| Site 2  | <ul> <li>Indicative Section</li> </ul> |
|         |                                        |