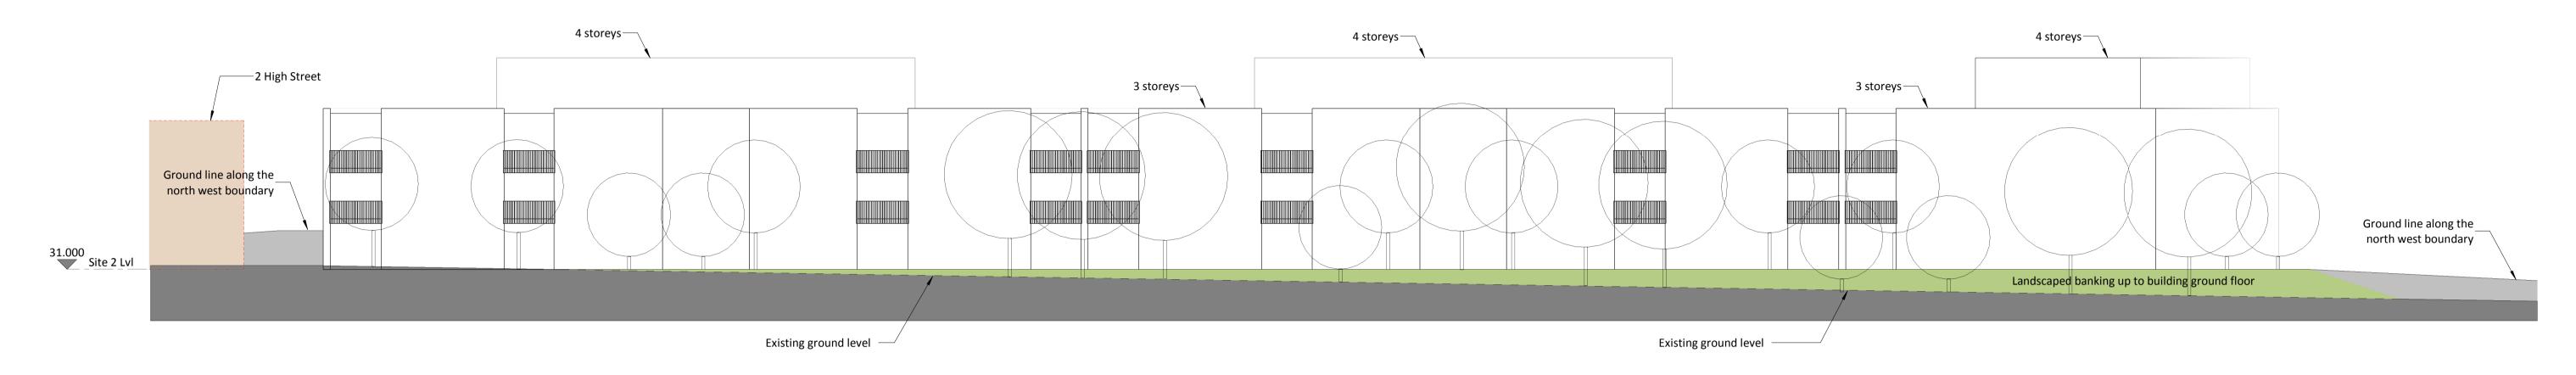

Section A - From Portsmouth Road 1:200

Section B through Portsmouth Road 1:200

| Client:                     |                                  |
|-----------------------------|----------------------------------|
| Jockey Club Racecourses Ltd | PRO                              |
| Project:                    | 24 Church St. \<br>Woking, Surre |
| Sandown Park                | GU21 6HT                         |
|                             | 01483 494                        |
|                             | info@prc-group<br>www.prc-group  |

| Drawing |                                        |
|---------|----------------------------------------|
| Site 2  | <ul> <li>Indicative Section</li> </ul> |
|         |                                        |