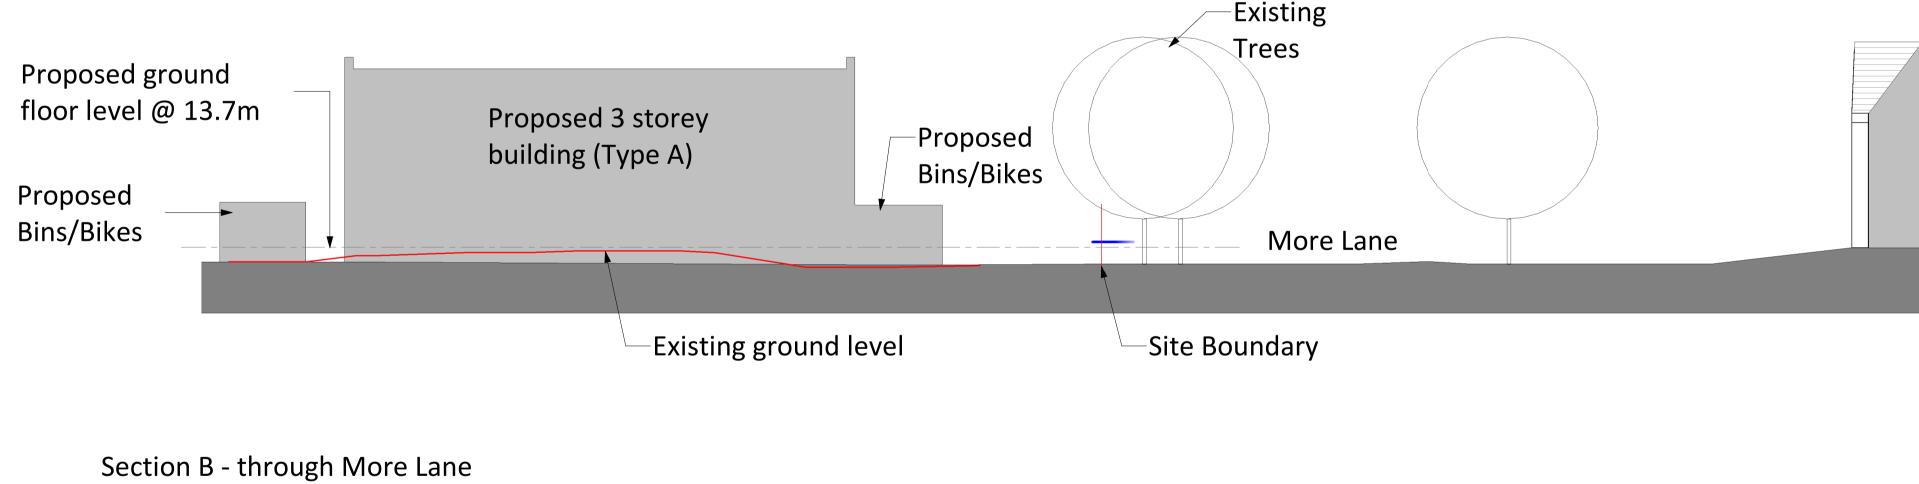

## Drawing Title: Site 3 - Indicative Section

|                             |               |             | Architecture              |  |
|-----------------------------|---------------|-------------|---------------------------|--|
| Scale @ A1 :                | Checked by :  | Date :      | Master Planning           |  |
| As indicated                | MC            | 08.02.2019  | Urban Design<br>Interiors |  |
| Job No :                    | Stage _ Drawi | ng No: Rev: | Landscape                 |  |
| 11071                       | PL_303        | *           |                           |  |
| Issue Status :              |               |             | Offices                   |  |
| Construction Preliminary    |               |             | Woking                    |  |
| Information                 | Approv        | /al         | London<br>Milton Keynes   |  |
| Tender                      |               |             | Warsaw                    |  |
| PRC Architecture & Planning |               |             |                           |  |
| 18/02/2019 11:38:05         |               |             |                           |  |