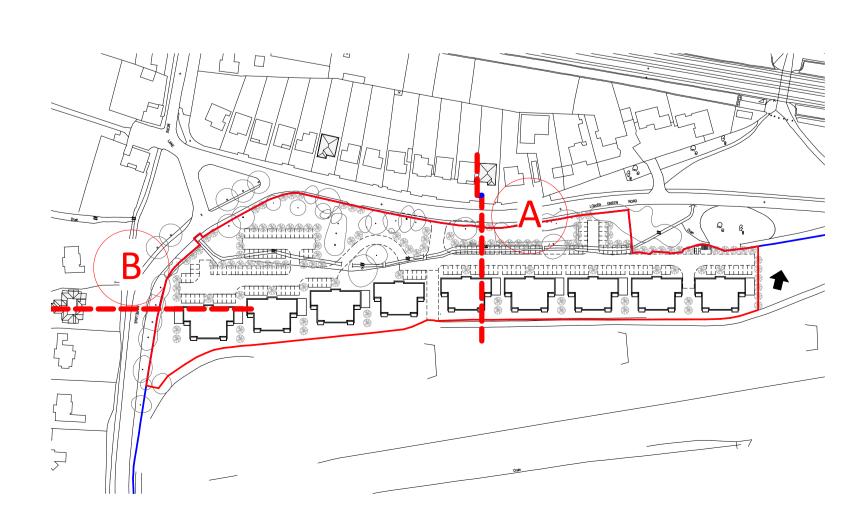

## Drawing Title: Site 3 - Indicative Section

|                             |               |             | Architecture              |  |
|-----------------------------|---------------|-------------|---------------------------|--|
| Scale @ A1 :                | Checked by :  | Date :      | Master Planning           |  |
| As indicated                | MC            | 08.02.2019  | Urban Design<br>Interiors |  |
| Job No :                    | Stage _ Drawi | ng No: Rev: | Landscape                 |  |
| 11071                       | PL_303        | *           |                           |  |
| Issue Status :              |               |             | Offices                   |  |
| Construction Preliminary    |               |             | Woking                    |  |
| Information                 | Approv        | /al         | London<br>Milton Keynes   |  |
| Tender                      |               |             | Warsaw                    |  |
| PRC Architecture & Planning |               |             |                           |  |
| 18/02/2019 11:38:05         |               |             |                           |  |