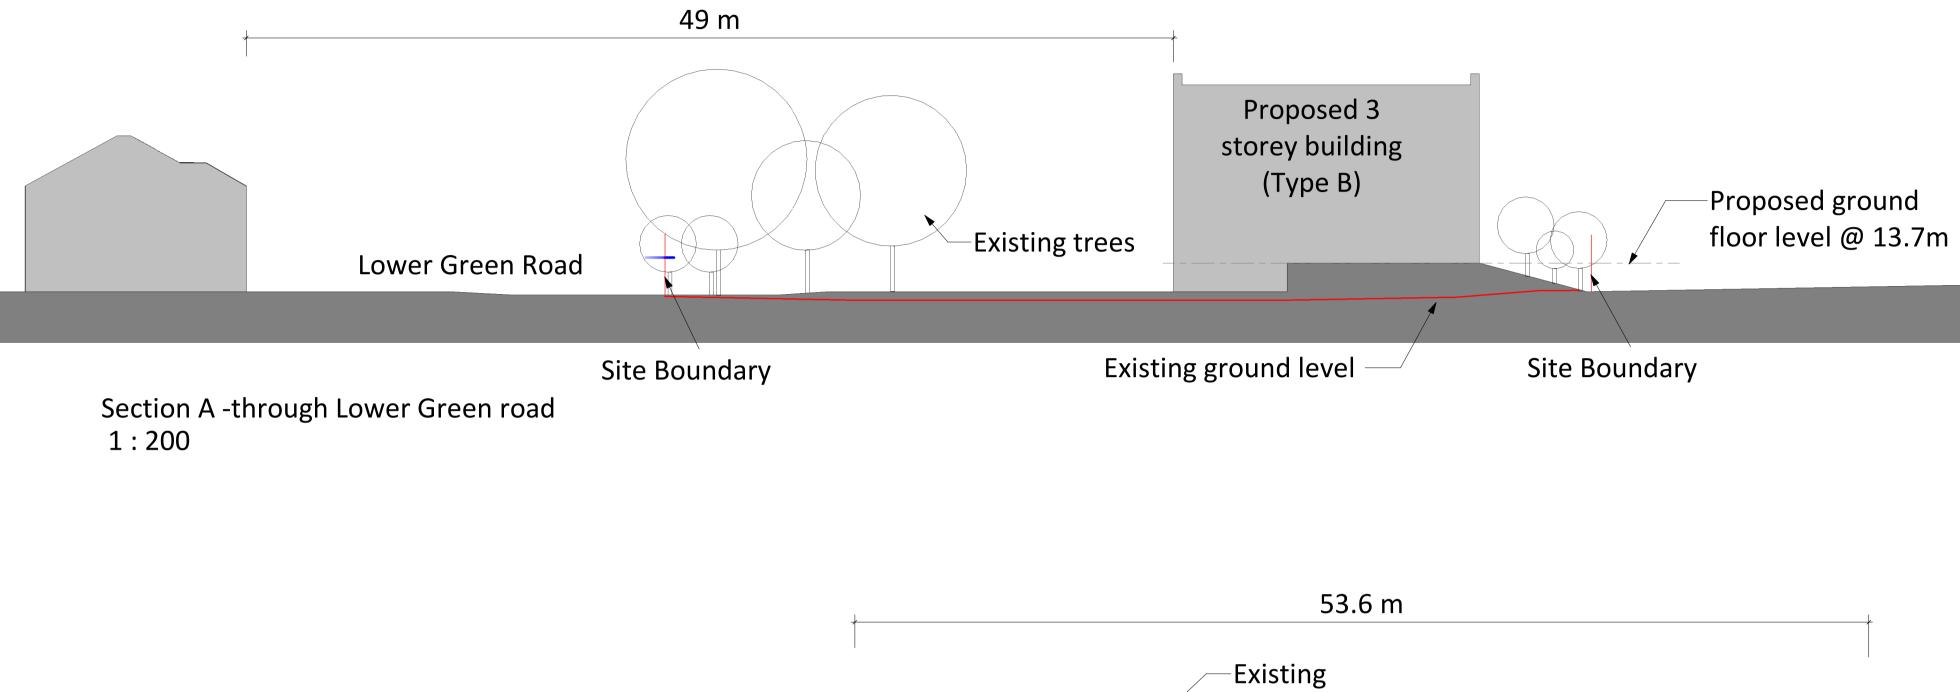

## Drawing Title: Site 3 - Indicative Section

|                             |               |             | Architecture              |  |
|-----------------------------|---------------|-------------|---------------------------|--|
| Scale @ A1 :                | Checked by :  | Date :      | Master Planning           |  |
| As indicated                | MC            | 08.02.2019  | Urban Design<br>Interiors |  |
| Job No :                    | Stage _ Drawi | ng No: Rev: | Landscape                 |  |
| 11071                       | PL_303        | *           |                           |  |
| Issue Status :              |               |             | Offices                   |  |
| Construction Preliminary    |               |             | Woking                    |  |
| Information                 | Approv        | /al         | London<br>Milton Keynes   |  |
| Tender                      |               |             | Warsaw                    |  |
| PRC Architecture & Planning |               |             |                           |  |
| 18/02/2019 11:38:05         |               |             |                           |  |