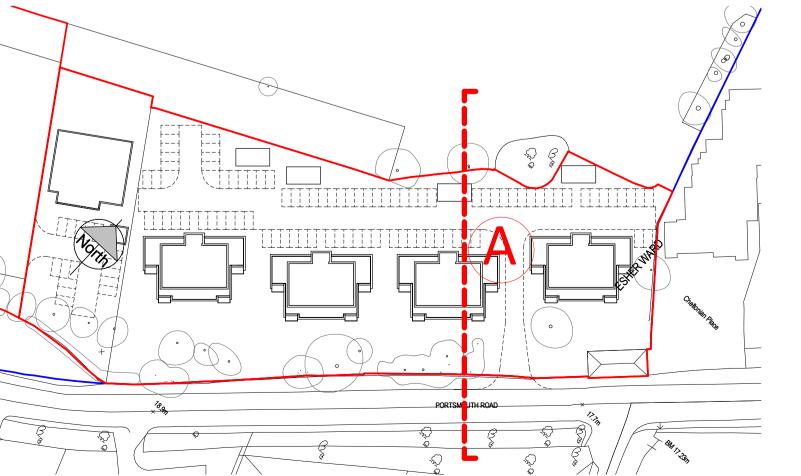

Section A - through Portsmouth Road 1:200

Jockey Club Racecourses Ltd Project: Sandown Park Site 5 - Indicative Section

As indicated MC Issue Status: Construction Preliminary Information Approval Tender