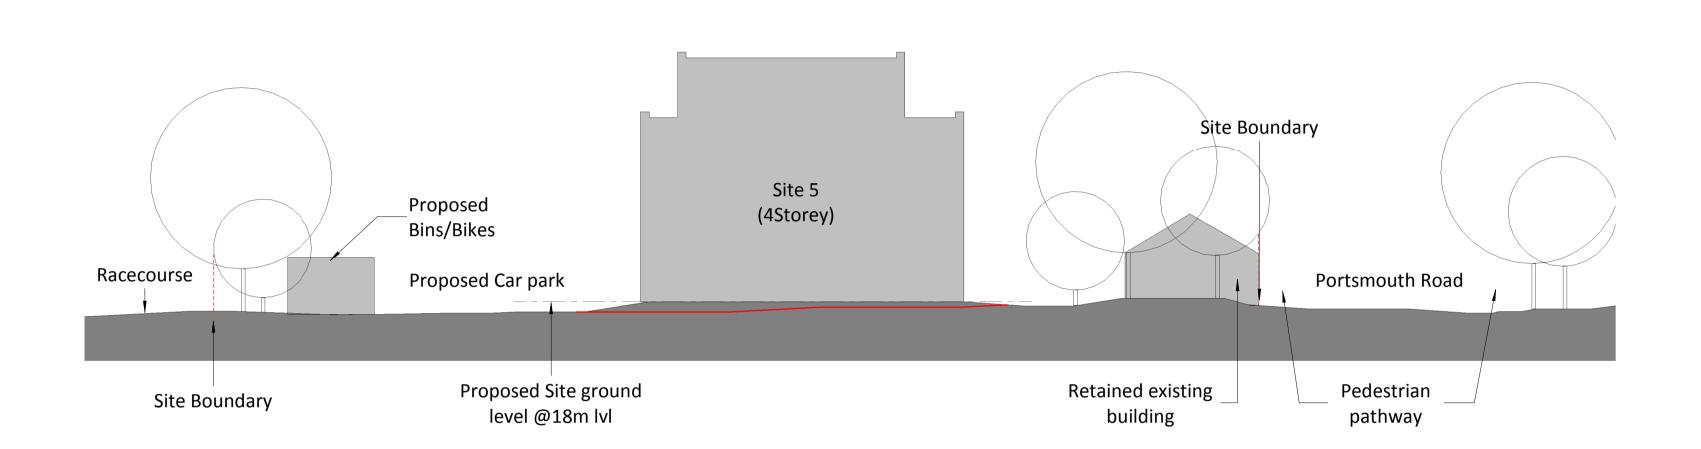

Section A - through Portsmouth Road 1:200

Jockey Club Racecourses Ltd Project: Sandown Park Site 5 - Indicative Section

As indicated MC Issue Status: Construction Preliminary Information Approval Tender