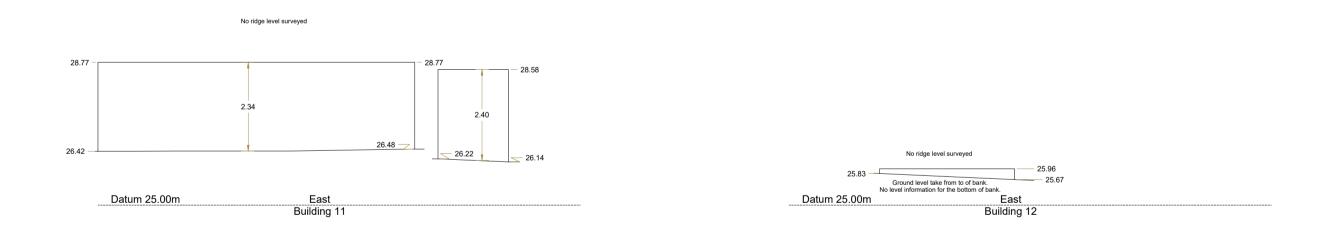

Revisions: Drawn/Chkd: Date:

\* Issued for planning LE/MC 07/06/19

| Client:                                                                                                             |                                                          |
|---------------------------------------------------------------------------------------------------------------------|----------------------------------------------------------|
| The Jockey Club                                                                                                     | PRC                                                      |
| Project:<br>Sandown Park                                                                                            | 24 Church St West<br>Woking, Surrey<br>GU21 6HT          |
|                                                                                                                     | 01483 494 350                                            |
|                                                                                                                     | info@prc-group.con<br>www.prc-group.con                  |
| Site B+F Existing Block Elevations                                                                                  |                                                          |
| Site B+F Existing Block Elevations                                                                                  | Architecture Planning                                    |
|                                                                                                                     |                                                          |
| Existing Block Elevations  Scale @ A1: Checked by: Date:                                                            | Planning<br>Master Planning<br>Urban Design              |
| Existing Block Elevations  Scale @ A1: Checked by: Date:  1:100; 1:500 MC 05.06.19                                  | Planning<br>Master Planning<br>Urban Design<br>Interiors |
| Existing Block Elevations  Scale @ A1: Checked by: Date:  1:100; 1:500 MC 05.06.19  Job No: Stage: Drawing No: Rev: | Planning<br>Master Planning<br>Urban Design<br>Interiors |