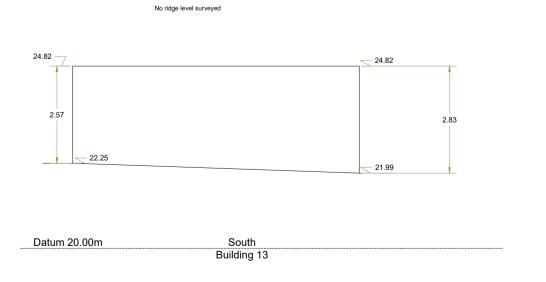

Revisions: Drawn/Chkd: Date:

\* Issued for planning LE/MC 07/06/19

| Client:                                                                                                             |                                                          |
|---------------------------------------------------------------------------------------------------------------------|----------------------------------------------------------|
| The Jockey Club                                                                                                     | PRC                                                      |
| Project:<br>Sandown Park                                                                                            | 24 Church St West<br>Woking, Surrey<br>GU21 6HT          |
|                                                                                                                     | 01483 494 350                                            |
|                                                                                                                     | info@prc-group.con<br>www.prc-group.con                  |
| Site B+F Existing Block Elevations                                                                                  |                                                          |
| Site B+F Existing Block Elevations                                                                                  | Architecture Planning                                    |
|                                                                                                                     |                                                          |
| Existing Block Elevations  Scale @ A1: Checked by: Date:                                                            | Planning<br>Master Planning<br>Urban Design              |
| Existing Block Elevations  Scale @ A1: Checked by: Date:  1:100; 1:500 MC 05.06.19                                  | Planning<br>Master Planning<br>Urban Design<br>Interiors |
| Existing Block Elevations  Scale @ A1: Checked by: Date:  1:100; 1:500 MC 05.06.19  Job No: Stage: Drawing No: Rev: | Planning<br>Master Planning<br>Urban Design<br>Interiors |