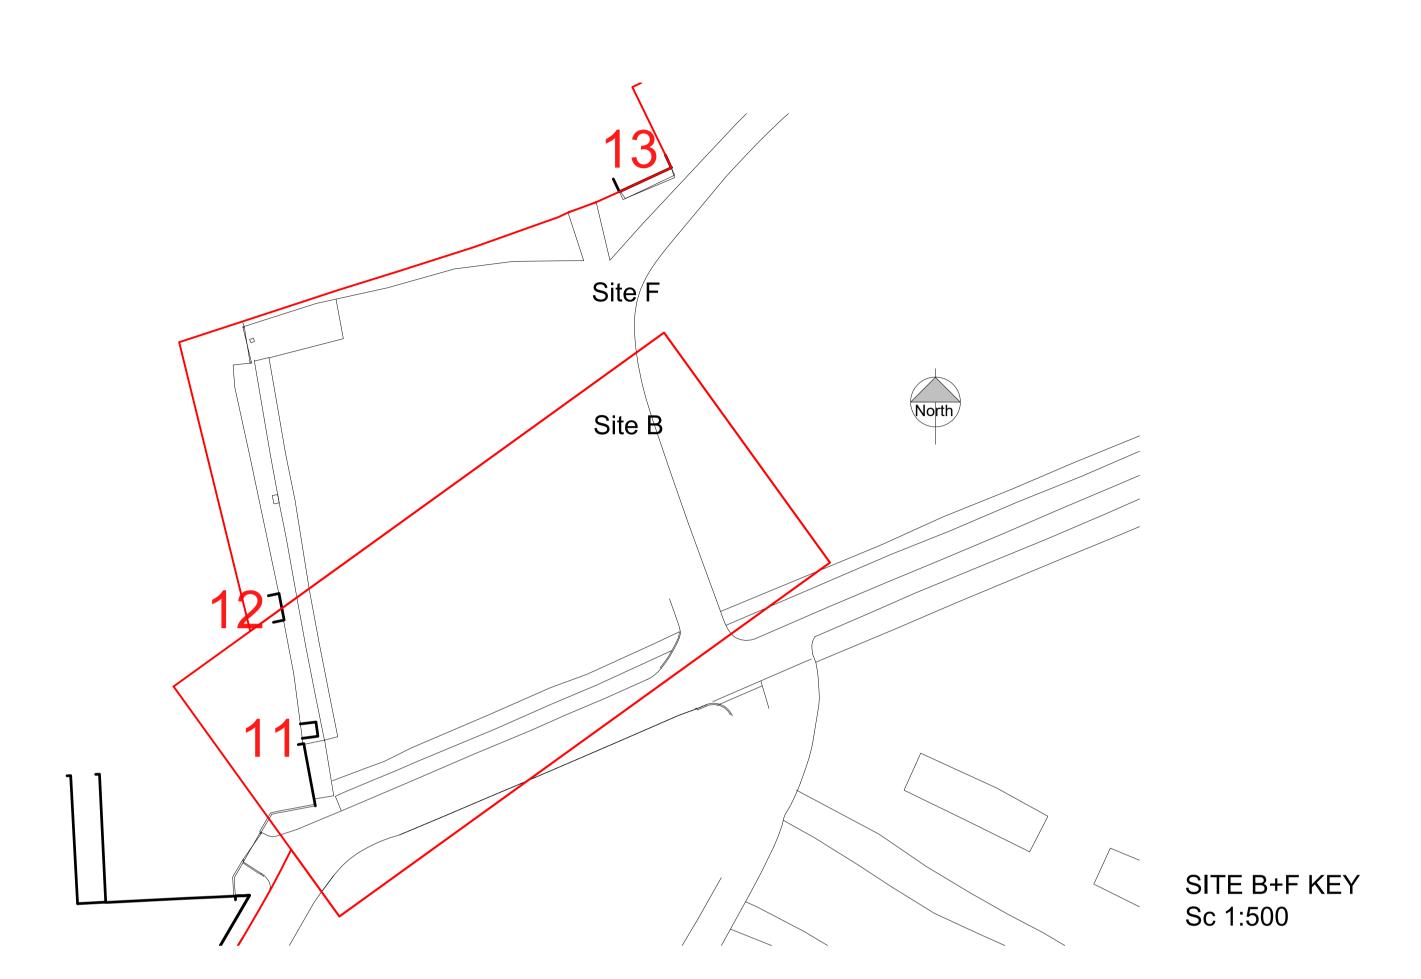

Revisions: Drawn/Chkd: Date:

\* Issued for planning LE/MC 07/06/19

| Client:                                                                                                             |                                                          |
|---------------------------------------------------------------------------------------------------------------------|----------------------------------------------------------|
| The Jockey Club                                                                                                     | PRC                                                      |
| Project:<br>Sandown Park                                                                                            | 24 Church St West<br>Woking, Surrey<br>GU21 6HT          |
|                                                                                                                     | 01483 494 350                                            |
|                                                                                                                     | info@prc-group.con<br>www.prc-group.con                  |
| Site B+F Existing Block Elevations                                                                                  |                                                          |
| Site B+F Existing Block Elevations                                                                                  | Architecture Planning                                    |
|                                                                                                                     |                                                          |
| Existing Block Elevations  Scale @ A1: Checked by: Date:                                                            | Planning<br>Master Planning<br>Urban Design              |
| Existing Block Elevations  Scale @ A1: Checked by: Date:  1:100; 1:500 MC 05.06.19                                  | Planning<br>Master Planning<br>Urban Design<br>Interiors |
| Existing Block Elevations  Scale @ A1: Checked by: Date:  1:100; 1:500 MC 05.06.19  Job No: Stage: Drawing No: Rev: | Planning<br>Master Planning<br>Urban Design<br>Interiors |