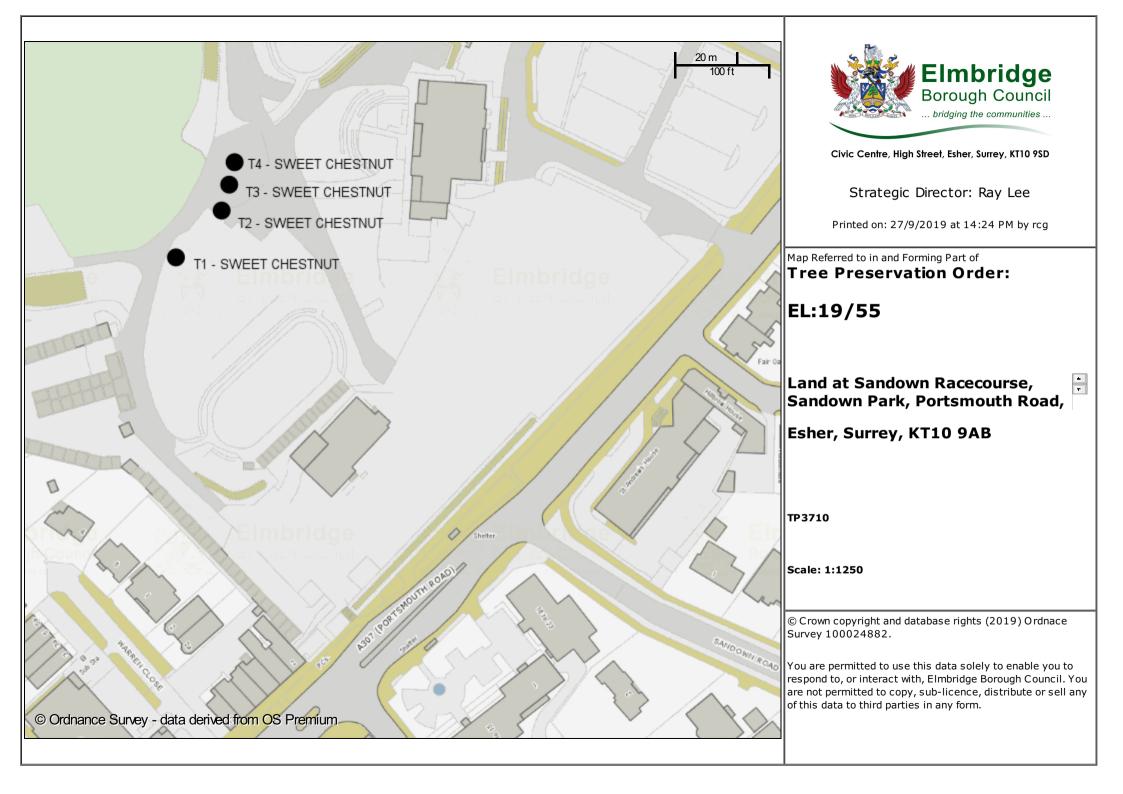

# Specification of trees Trees specified individually (encircled in black on the map)

| Reference on map | Description    | Situation                                                                                                                                     |
|------------------|----------------|-----------------------------------------------------------------------------------------------------------------------------------------------|
| T1               | SWEET CHESTNUT | Land at Sandown                                                                                                                               |
| T2               | SWEET CHESTNUT | Racecourse, Sandown                                                                                                                           |
| Т3               | SWEET CHESTNUT | Park, Portsmouth Road,                                                                                                                        |
| Τ4               | SWEET CHESTNUT | Esher, Surrey, KT10 9AB<br>(see TPO map TP3710 for<br>greater detail. Trees<br>marked with 'x' on the map<br>are excluded from the<br>Order.) |