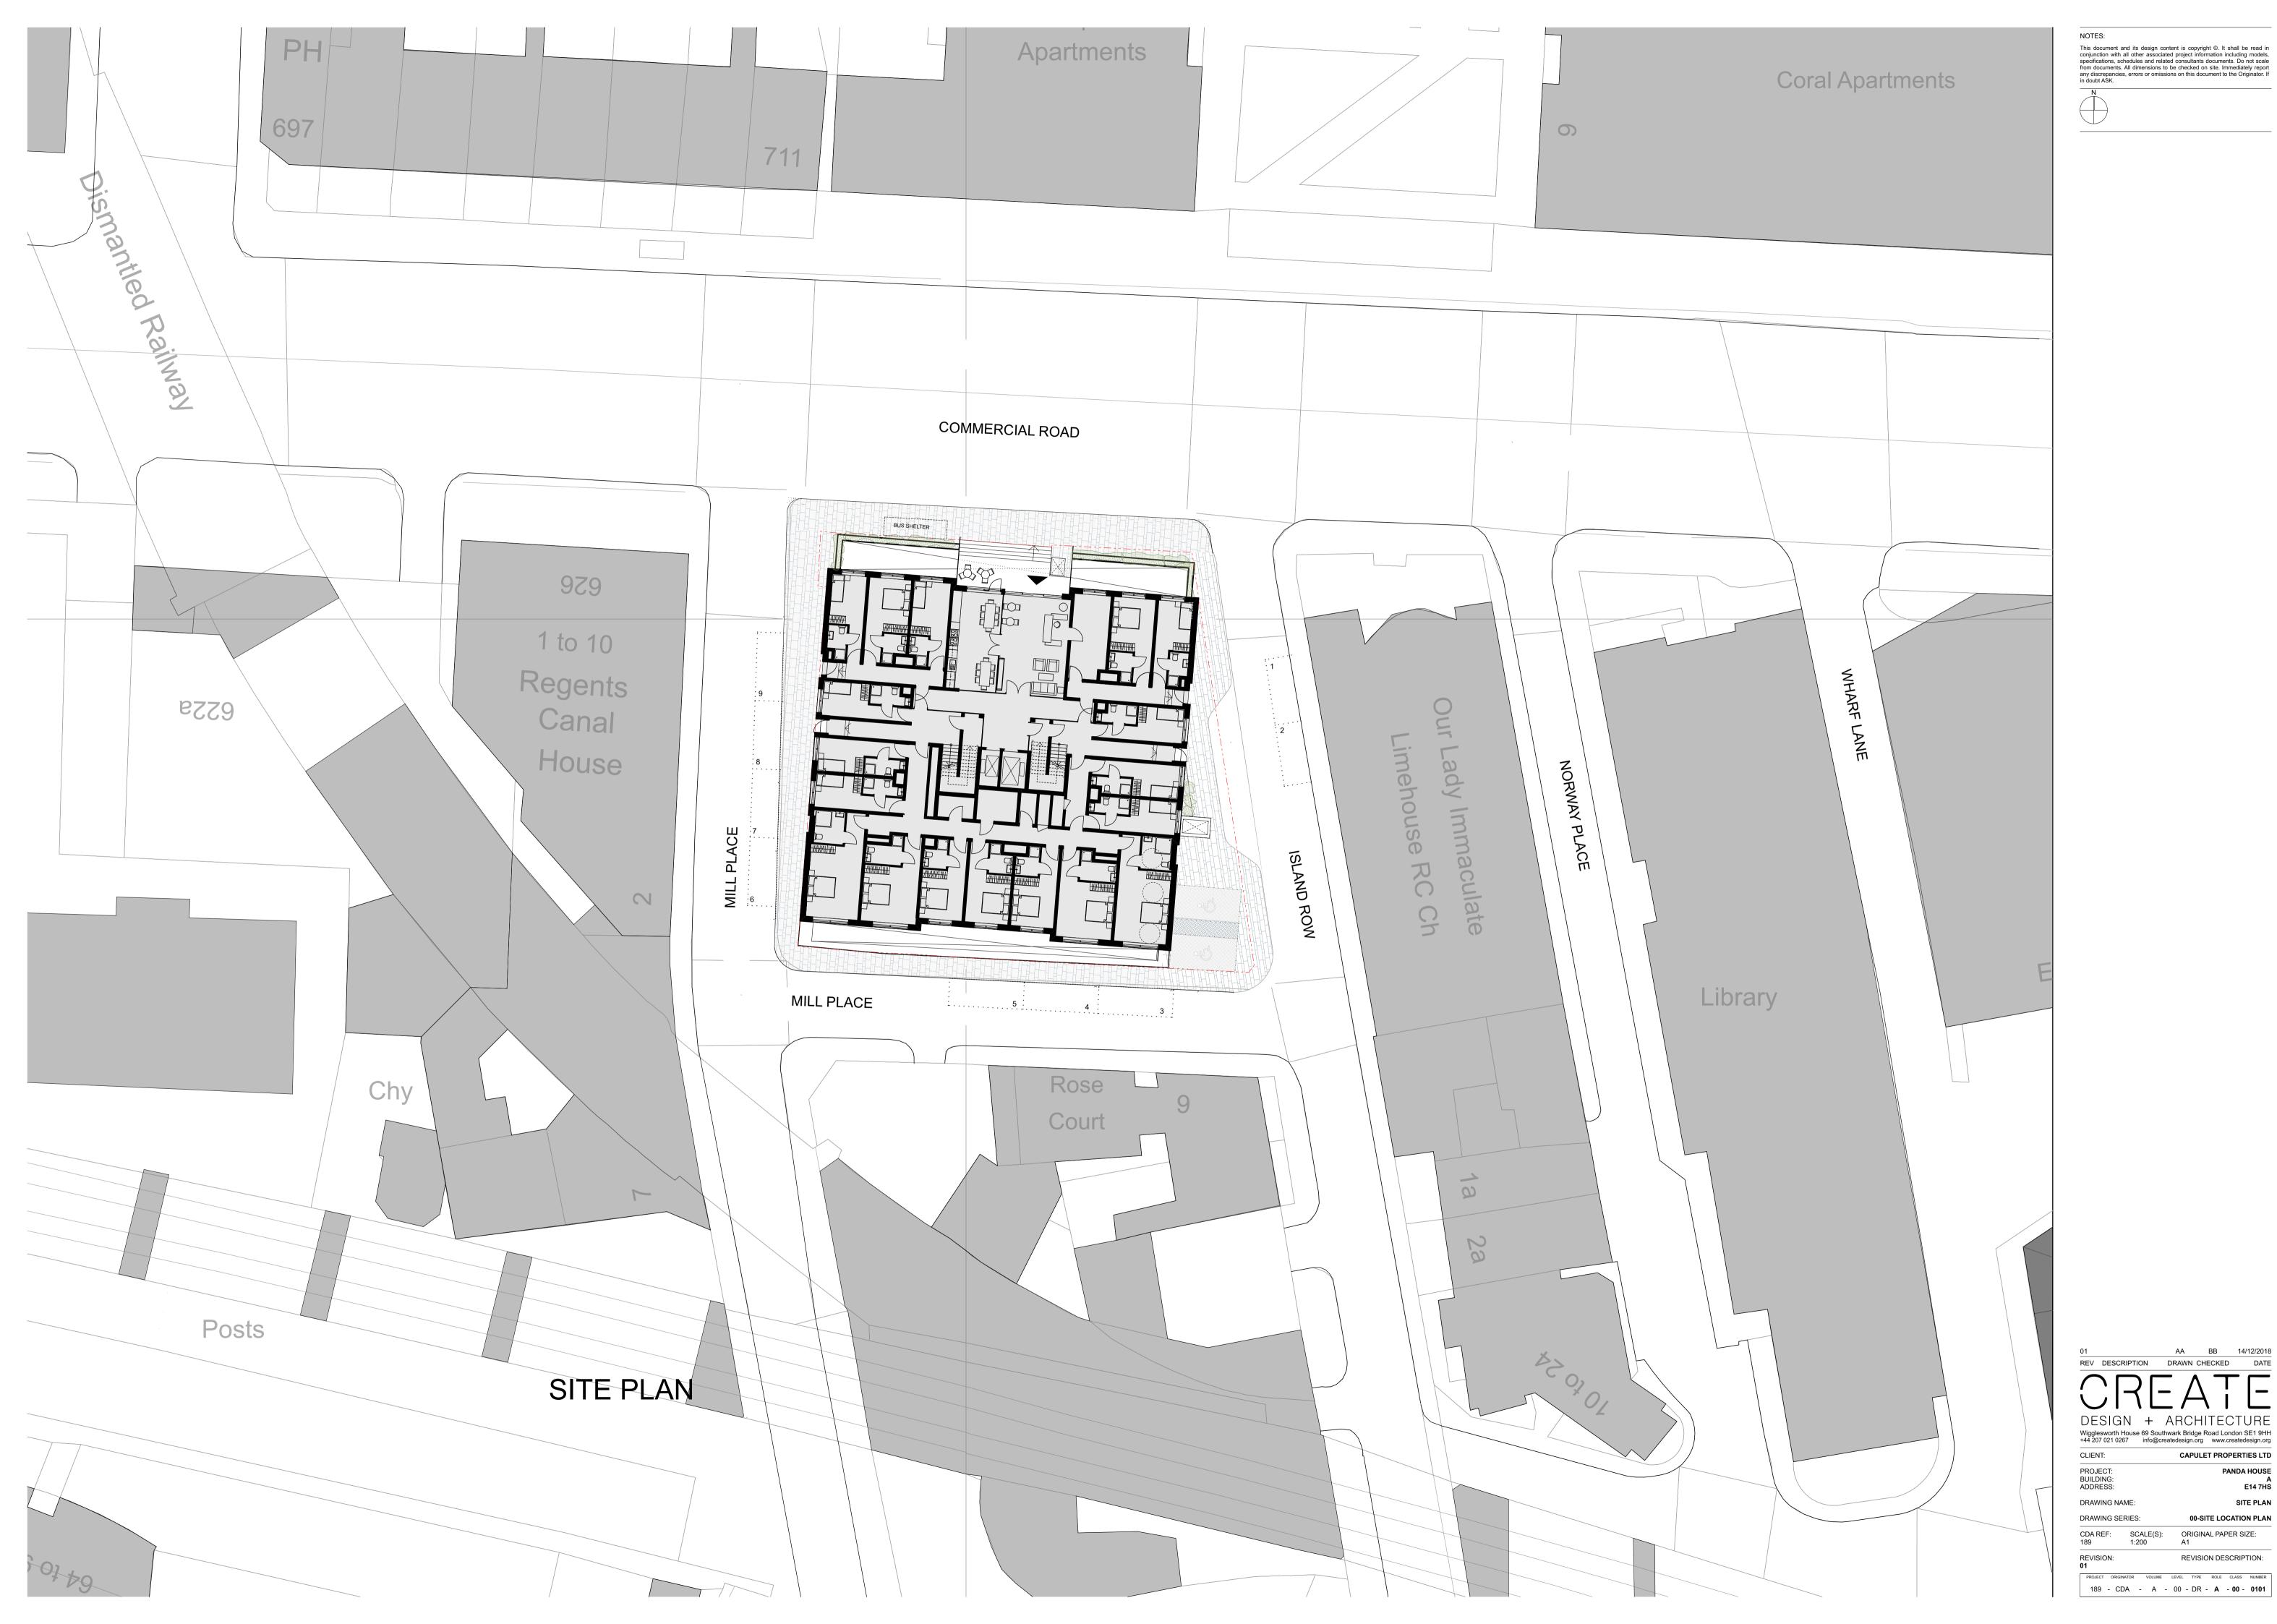

| CRE                                                                                                                          | ATE                         |
|------------------------------------------------------------------------------------------------------------------------------|-----------------------------|
| DESIGN + ARCHITECTURE<br>Wigglesworth House 69 Southwark Bridge Road London SE1 9HH<br>+44 207 021 0267 www.createdesign.org |                             |
| CLIENT:                                                                                                                      | CAPULET PROPERTIES LTD      |
| PROJECT:<br>BUILDING:<br>ADDRESS:                                                                                            | PANDA HOUSE<br>A<br>E14 7HS |
| DRAWING NAME:                                                                                                                | SITE PLAN                   |
| DRAWING SERIES:                                                                                                              | 00-SITE LOCATION PLAN       |
| CDA REF: SCALE(S):   189 1:200                                                                                               | ORIGINAL PAPER SIZE:<br>A1  |
| REVISION:<br>01                                                                                                              | REVISION DESCRIPTION:       |
| PROJECT ORIGINATOR VOLUME LI                                                                                                 | EVEL TYPE BOLE CLASS NUMBER |

AA

DRAWN CHECKED

BB

14/12/2018

DATE

N