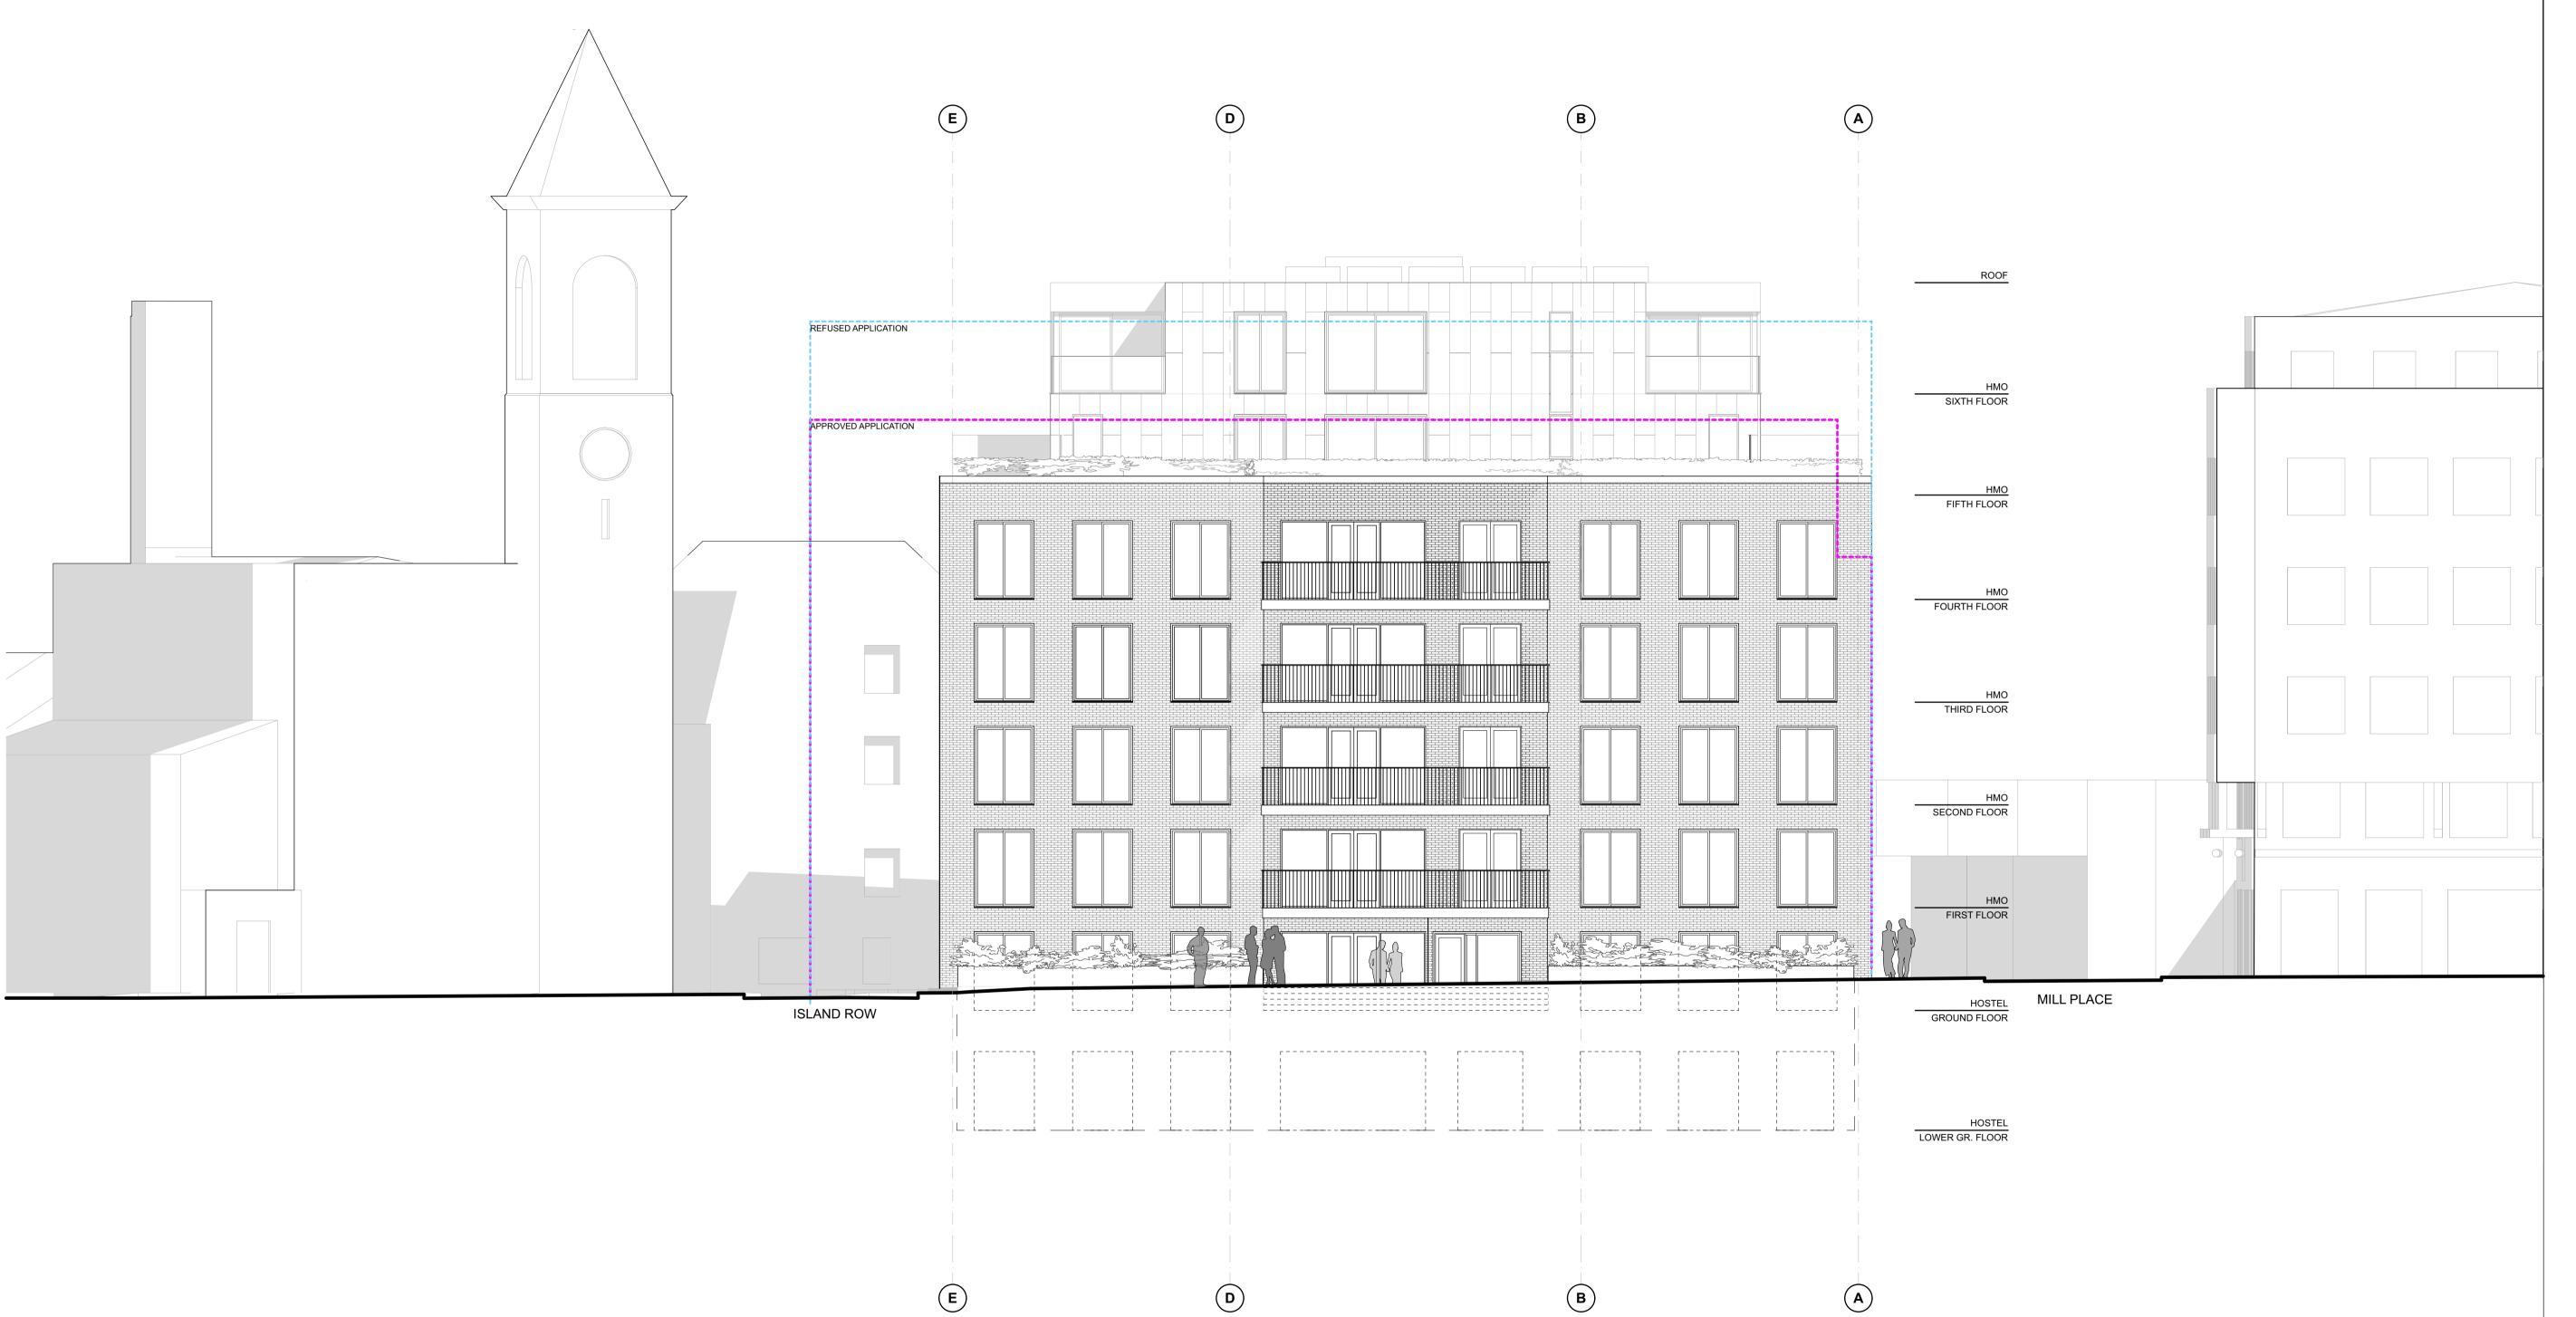

NORTH (COMMERCIAL ROAD) ELEVATION

| REV | DESCRIPTION     | DRAWN | CHECKED | DA       |
|-----|-----------------|-------|---------|----------|
| 01  | FOR PLANNING    | NC    | MB      | 14/12/20 |
| 02  | PLANNING UPDATE | NC    | MB      | 08/01/20 |
| 03  | FOR PLANNING    | NC    | MB      | 28/01/20 |
| 04  | FOR PLANNING    | NC    | MB      | 15/03/20 |

Wigglesworth House 69 Southwark Bridge Road London SE1 9HH
+44 207 021 0267 info@createdesign.org www.createdesign.org

CLIENT: CAPULET PROPERTIES LTD

PROJECT: PANDA HOUSE
BUILDING: A2
ADDRESS: E14 7HS

DRAWING NAME: NORTH ELEVATION