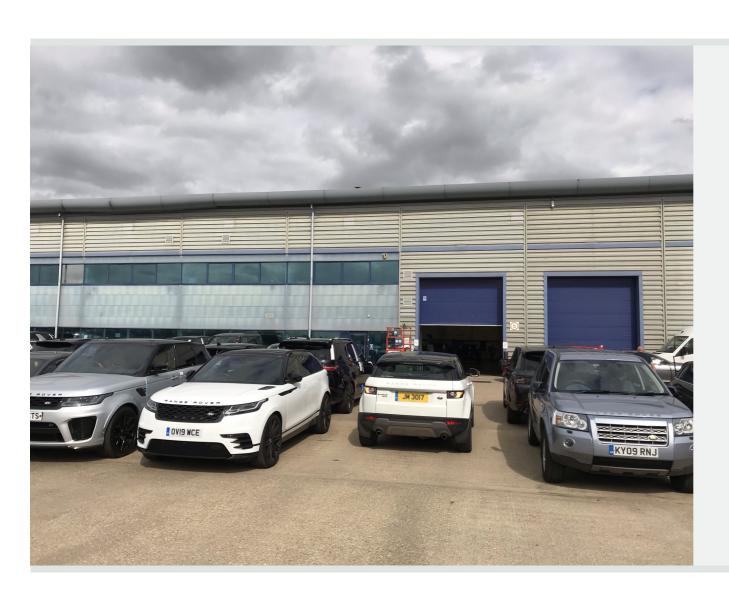

Oliver Thompson | TDB Real Estate

07837 191054 | oliver@tdbre.co.uk

www.tdbre.co.uk

Former **Land Rover** workshop available due to relocation

Located on popular Riverside Business Park

Close to Ford, Mercedes and Vauxhall

#### **Description**

The property is a modern steel portal frame constructed end terrace unit currently used as a high quality vehicle workshop.

The two-storey open plan offices at the front of the property are finished to a high standard, whilst to the rear is a concrete floor workshop area that has good natural light, supported by strip lighting, and Ambirad heating throughout. The workshop is accessed through two electric roller shutter doors.