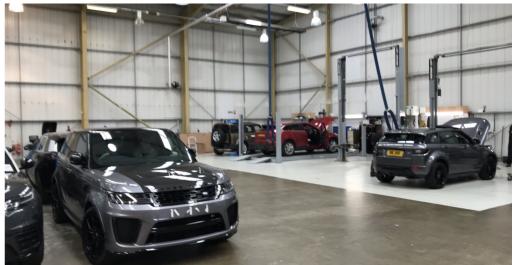

Oliver Thompson | TDB Real Estate

07837 191054 | oliver@tdbre.co.uk

www.tdbre.co.uk

Former **Land Rover** workshop available due to relocation

Located on popular Riverside Business Park

Close to Ford, Mercedes and Vauxhall

#### **Description**

The property is a modern steel portal frame constructed end terrace unit currently used as a high quality vehicle workshop.

The two-storey open plan offices at the front of the property are finished to a high standard, whilst to the rear is a concrete floor workshop area that has good natural light, supported by strip lighting, and Ambirad heating throughout. The workshop is accessed through two electric roller shutter doors.