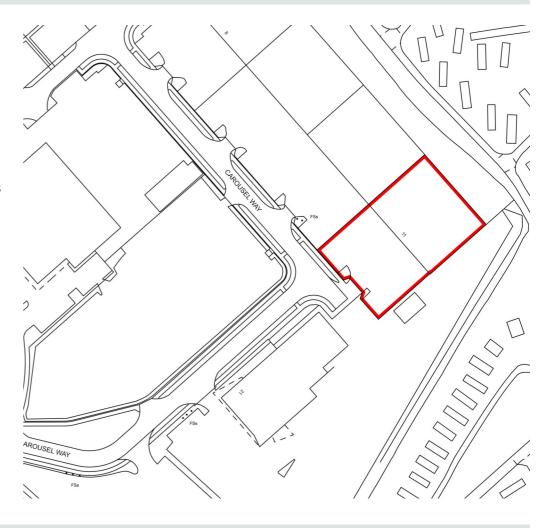

#### Location

The premises are located on Carousel Way, part of the popular Riverside Industrial Estate to the south east of Northampton. A number of dealerships are nearby including representatives of **Ford**, **Mercedes-Benz**, **Toyota**, **Vauxhall** and **VW**.

#### Accommodation

The property comprises the following approximate floor areas:

|                        | Sq m     | Sq ft  |
|------------------------|----------|--------|
| Workshop               | 1,329.26 | 14,307 |
| Ground floor office    | 146.87   | 1,581  |
| First floor office     | 146.87   | 1,581  |
| Total                  | 1,623    | 17,469 |
|                        | Hectare  | Acre   |
| <b>Total Site Area</b> | 0.29     | 0.72   |