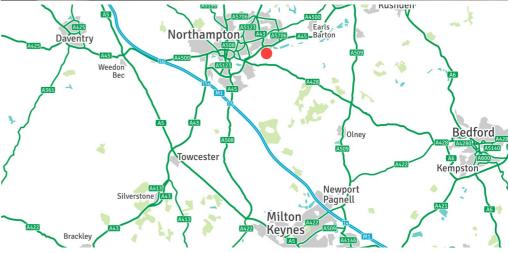

#### Location

The premises are located on Carousel Way, part of the popular Riverside Industrial Estate to the south east of Northampton. A number of dealerships are nearby including representatives of **Ford**, **Mercedes-Benz**, **Toyota**, **Vauxhall** and **VW**.

The property is a short distance from the busy A45, allowing access to the rest of Northampton and direct access onto the M1 at Junction 15 approximately 5 miles to the south west.