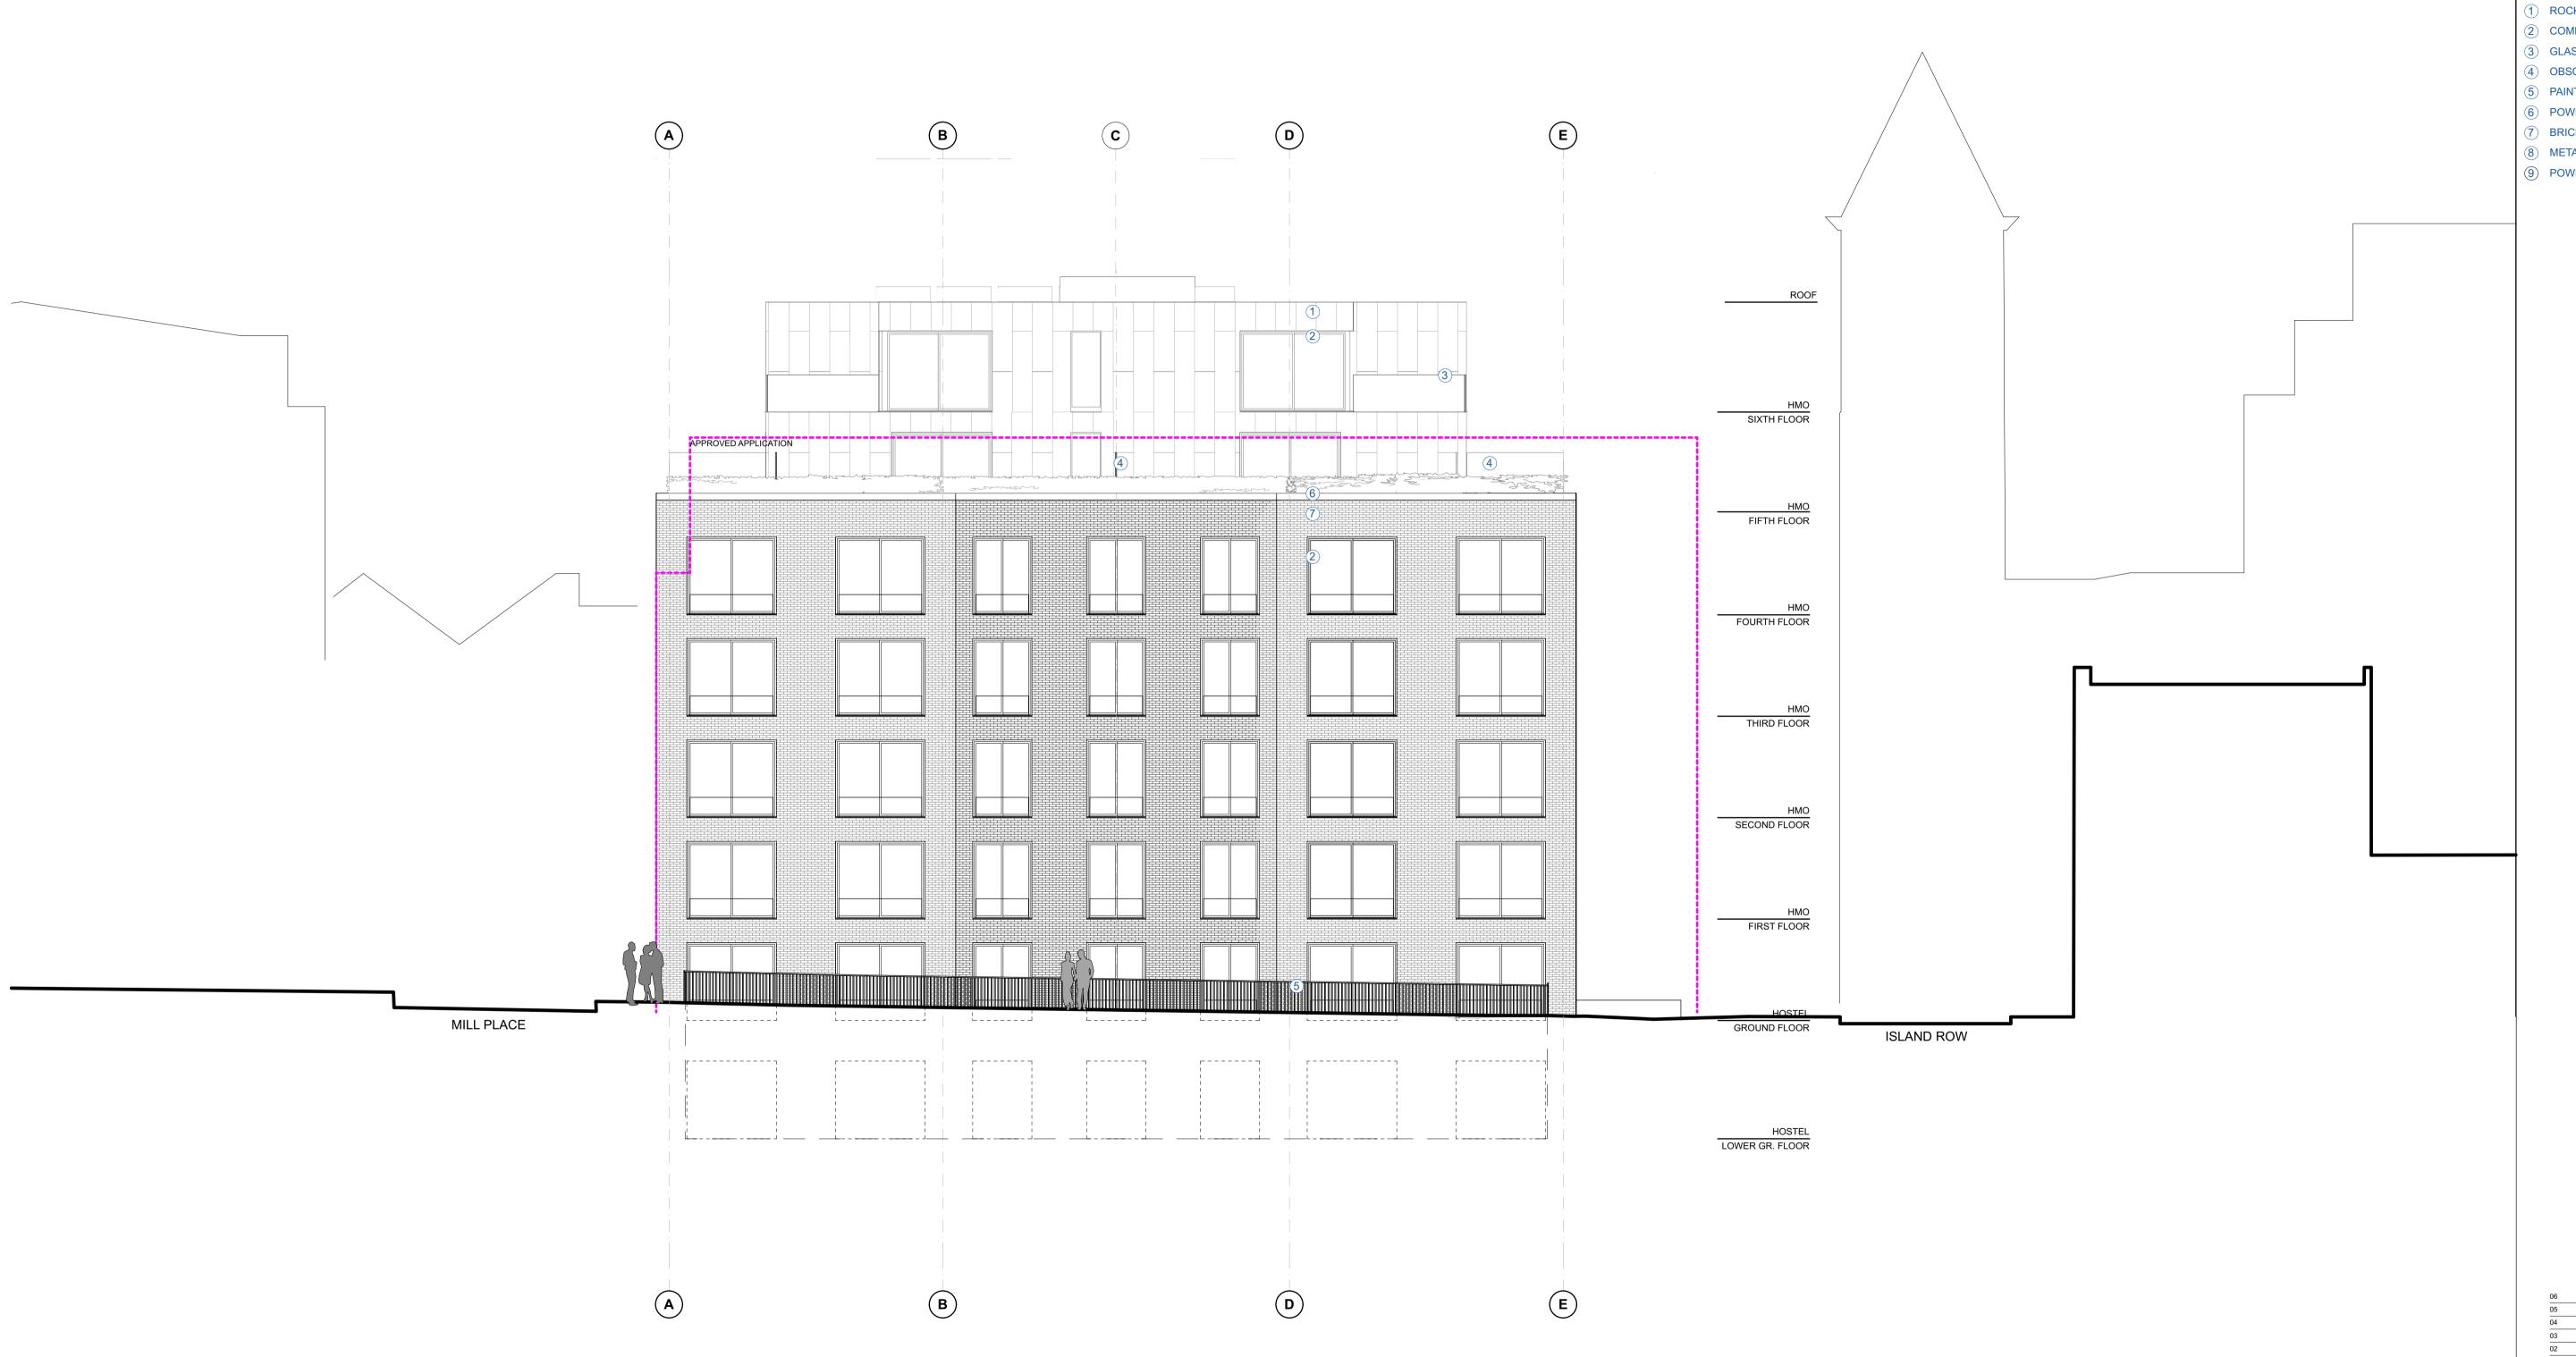

SOUTH (MILL PLACE) ELEVATION

NOTES:

This document and its design content is copyright ©. It shall be read in conjunction with all other associated project information including models, specifications, schedules and related consultants documents. Do not scale from documents. All dimensions to be checked on site. Immediately report any discrepancies, errors or omissions on this document to the Originator. If in doubt ASK.

## KEY

- 1 ROCKPANEL CLADDING
- (2) COMPOSITE METAL / WOOD WINDOWS & DRS
- 3 GLASS BALSUTRADE
- 4 OBSCURED GLAZING PRIVACY SCREEN
- (5) PAINTED METAL BALUSTRADING
- 6 POWDER COASTED METAL COPING
- 7 BRICKWORK TO COMPLEMENT ADJACENT
- 8 METAL PLANTERS
- POWDER COATED METAL PANELS

DRAWING NAME: SOUTH ELEVATION

DRAWING SERIES: 0200-0399 ELEVATIONS

CDA REF: SCALE(S): ORIGINAL PAPER SIZE:
189 1:100 A1

189 - CDA - A2 - XX - DR - **A** - **05** - **0203** 

REVISION DESCRIPTION: FOR PLANNING