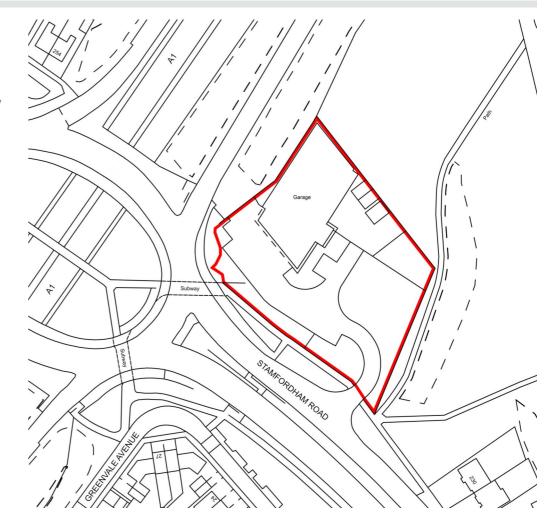

Andrew Wright | Lambert Smith Hampton 07957 823910 | awright@lsh.co.uk

Emily Wood | Lambert Smith Hampton 07900 120143 | ewood@lsh.co.uk

Prime roadside site

Ideal for car sale and repair

Site extends to 0.48 hectare (1.19 acres)

#### Accommodation

The property comprises the following approximate floor areas:

|                         | 34 III  | 3411   |
|-------------------------|---------|--------|
| Motor Dealership        |         |        |
| Showroom                | 479     | 5,158  |
| Offices                 | 334     | 3,594  |
| Workshop                | 508     | 5,468  |
| Mezzanine               | 41      | 441    |
| Staff canteen/ancillary | 82.15   | 884    |
| Total                   | 1,365   | 14,694 |
|                         | Hectare | Acre   |
| Total Site Area         | 0.48    | 1.19   |
|                         |         |        |