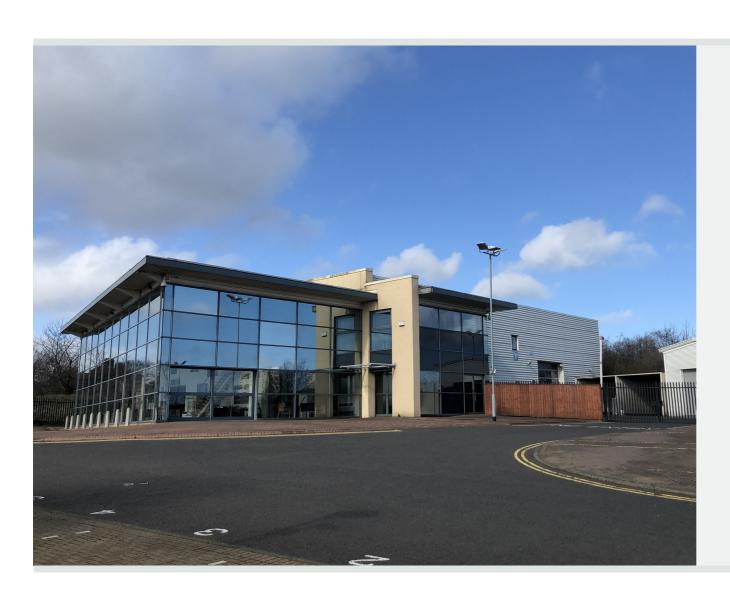

#### Location

The subject property comprises of a two -storey car showroom, with an adjoining steel frame industrial unit on a 0.48 hectare (1.19 acre) site.

The entirety of the unit is in excellent condition with the showroom benefiting from full height glazing over a 5.83m floor to ceiling height, LD lighting, CCTV and part open plan/part cellular office accommodation spread over two floors.

### **Description**

The dealership is located on the Stamfordham Road A1 roundabout in Newcastle-upon-Tyne and occupies a prime roadside position, within close proximity to **McDonald's** and West Denton Retail Park.