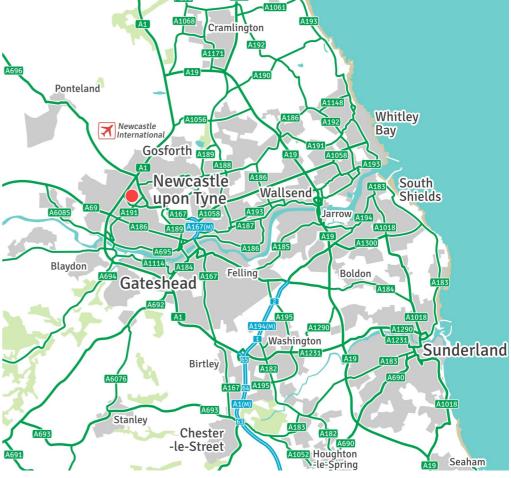

### **Description**

The dealership is located on the Stamfordham Road A1 roundabout in Newcastle-upon-Tyne and occupies a prime roadside position, within close proximity to **McDonald's** and West Denton Retail Park.