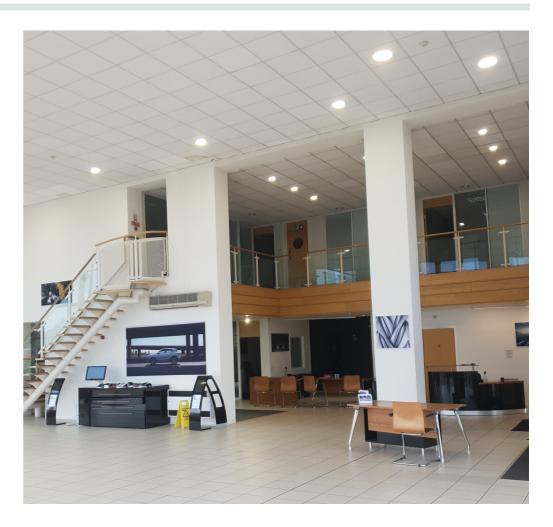

#### Location

The subject property comprises of a two -storey car showroom, with an adjoining steel frame industrial unit on a 0.48 hectare (1.19 acre) site.

The entirety of the unit is in excellent condition with the showroom benefiting from full height glazing over a 5.83m floor to ceiling height, LD lighting, CCTV and part open plan/part cellular office accommodation spread over two floors.