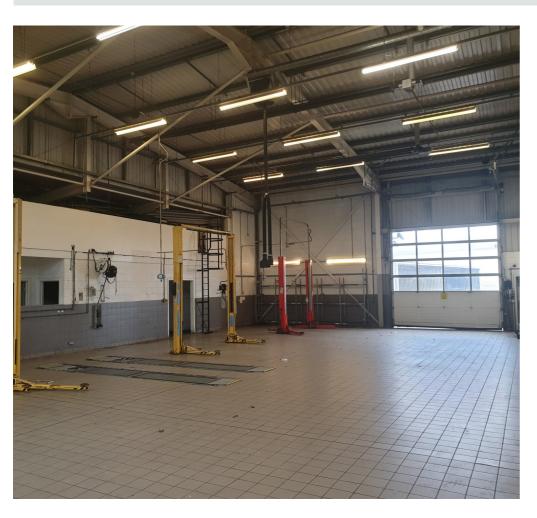

The industrial unit benefits from 6.21m eaves, electric roller shutters and mezzanine storage.