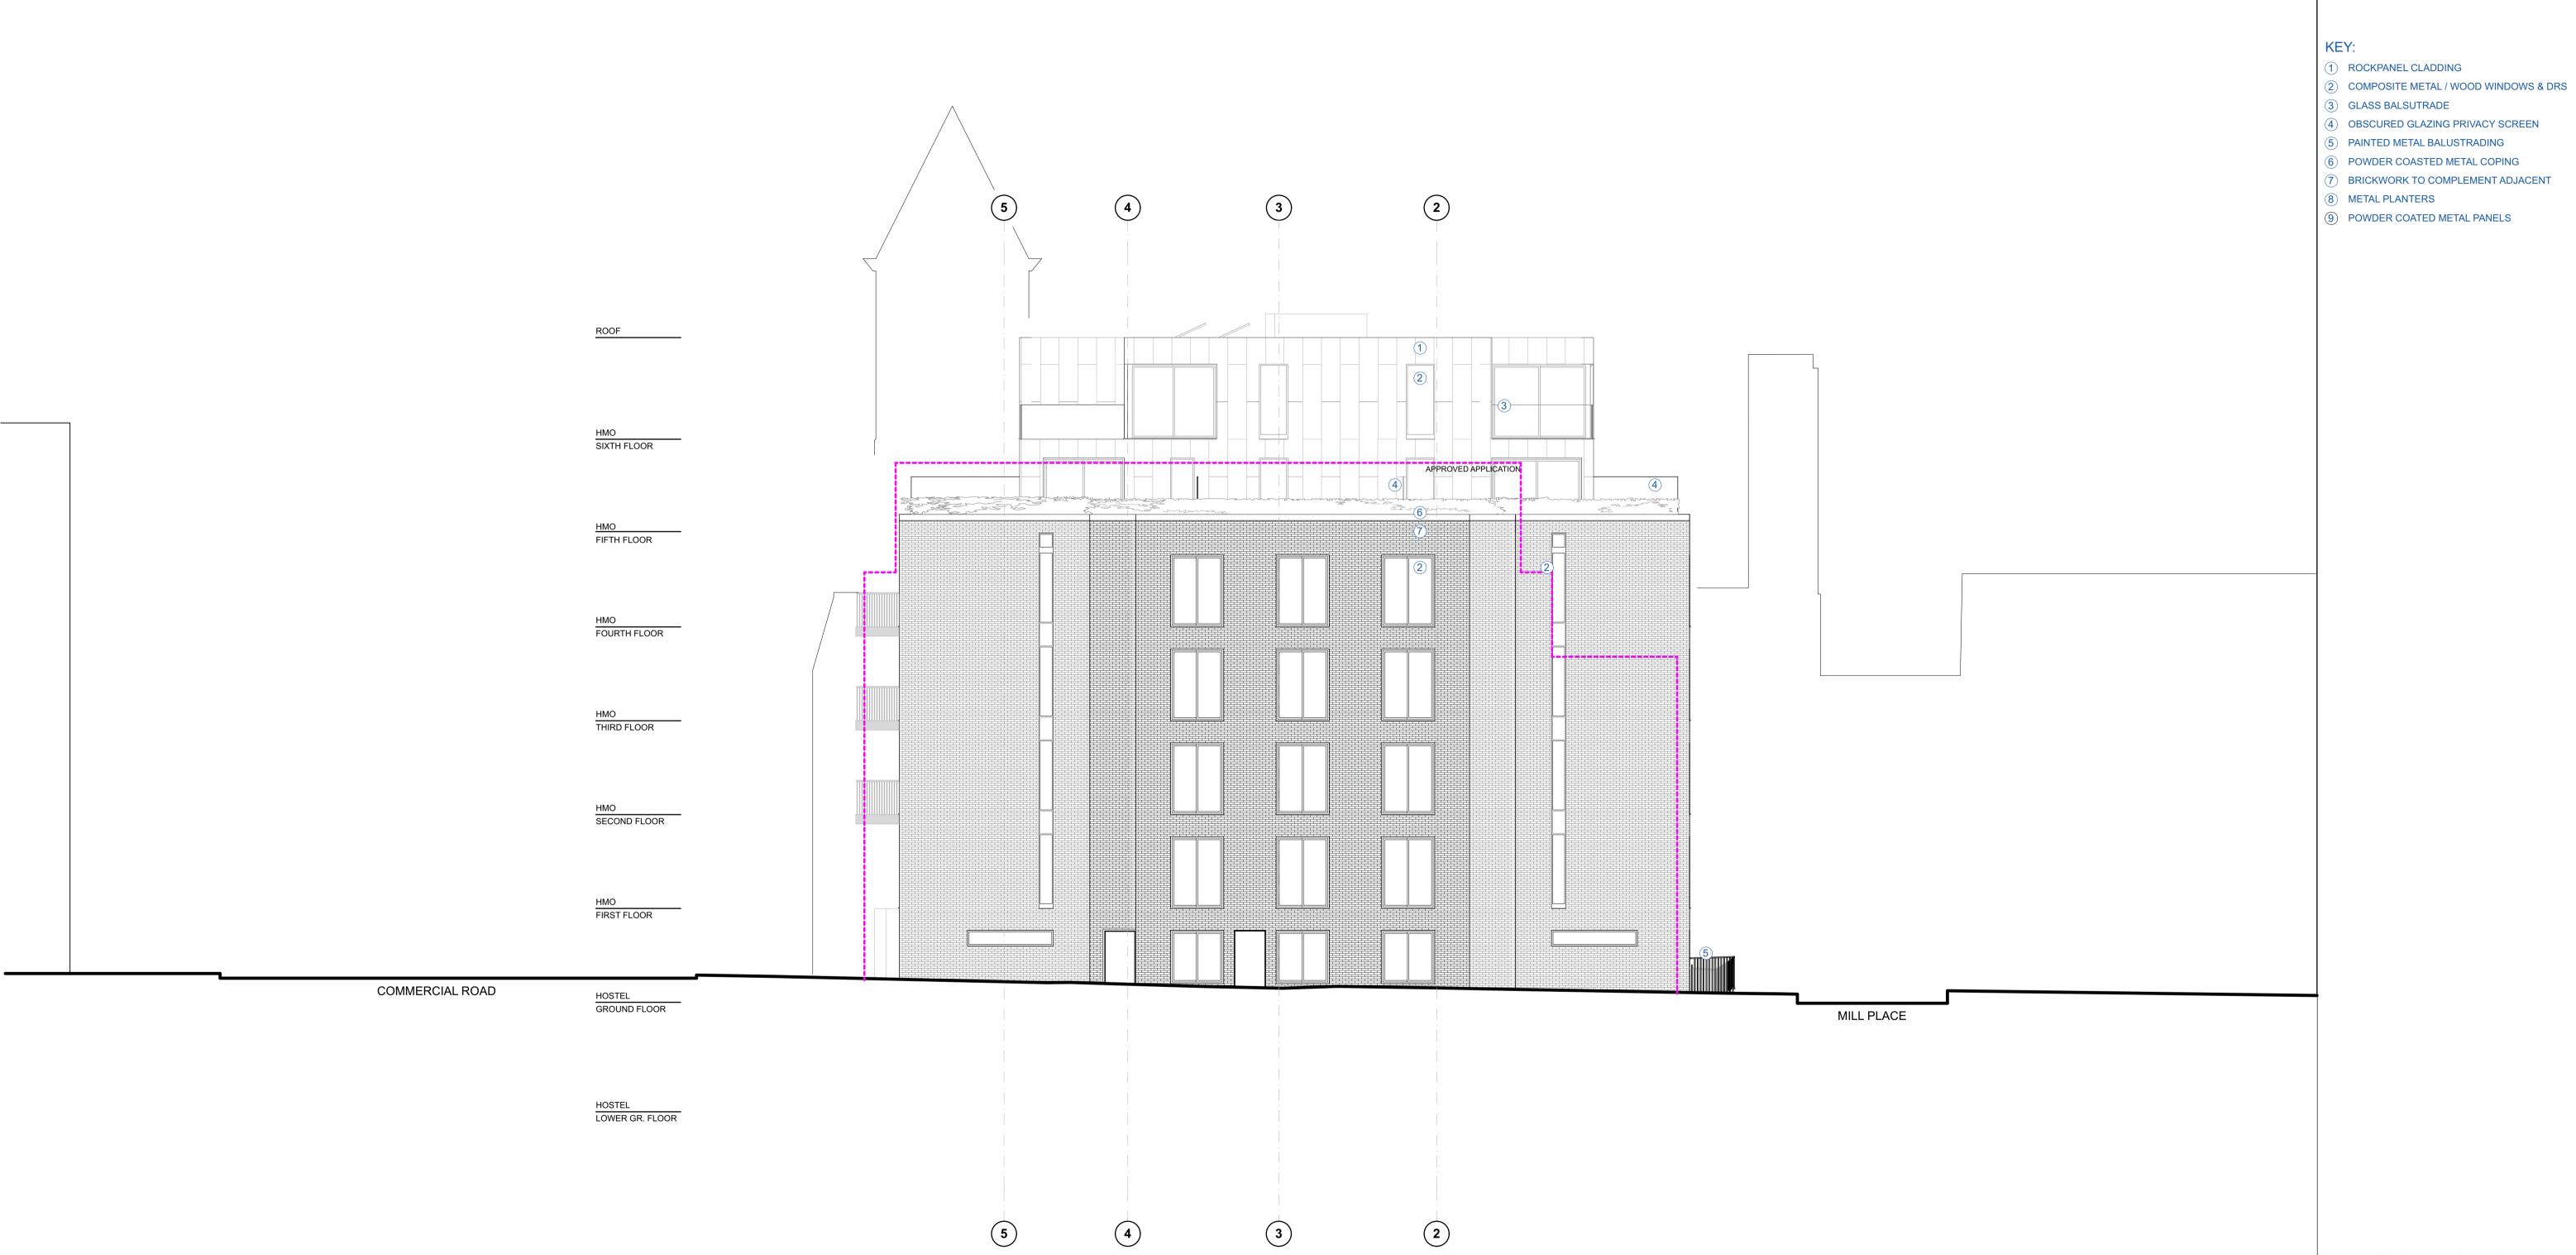

WEST (MILL PLACE) ELEVATION

06 FOR PLANNING BN MB 13/09/2019
05 FOR PLANNING BN MB 29/08/2019
04 FOR PLANNING NC MB 15/03/2019
03 FOR PLANNING NC MB 28/01/2019
02 FOR PLANNING NC MB 11/01/2019
REV DESCRIPTION DRAWN CHECKED DATE

Wigglesworth House 69 Southwark Bridge Road London SE1 9HH +44 207 021 0267 info@createdesign.org www.createdesign.org

CLIENT: CAPULET PROPERTIES LTD

PROJECT: PANDA HOUSE BUILDING: A2 ADDRESS: E14 7HS

DRAWING NAME: WEST ELEVATION

DRAWING SERIES: 0200-0399 ELEVATIONS

CDA REF: SCALE(S): ORIGINAL PAPER SIZE: 189 1:100 REVISION DESCRIPTION: FOR PLANNING

189 - CDA - A2 - XX - DR - **A** - **05** - **0204** 

NOTES:

This document and its design content is copyright ©. It shall be read in conjunction with all other associated project information including models, specifications, schedules and related consultants documents. Do not scale from documents. All dimensions to be checked on site. Immediately report any discrepancies, errors or omissions on this document to the Originator. If in doubt ASK.