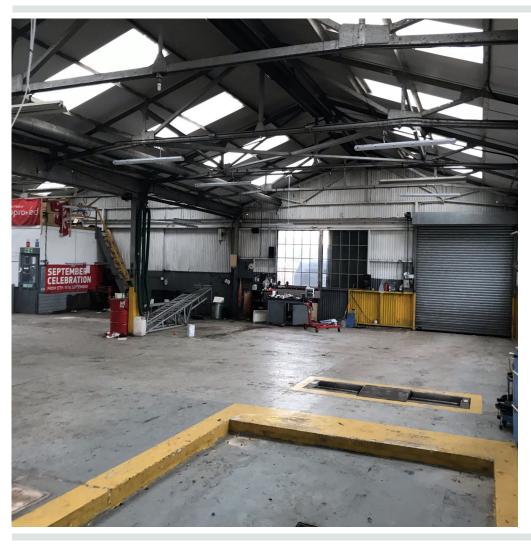

To the rear of the site is a metal framed workshop with a concrete floor and good natural lighting, which provides six workshop bays including a former MOT bay.

The petrol filling station provides two pump islands underneath a canopy with a self contained **Spar** branded shop. The shop could potentially be extended if required.

#### Accommodation

The property comprises the following approximate floor areas:

|                    | Sq m    | Sq ft  |
|--------------------|---------|--------|
| Showroom           | 146.93  | 1,579  |
| Offices and stores | 80.08   | 861    |
| Workshop           | 352.05  | 3,783  |
| Valeting shed      | 118.02  | 1,268  |
| First floor        | 69.11   | 743    |
| Total              | 766.19* | 8,234* |
|                    | Hectare | Acre   |
| Total Site Area    | 0.53    | 1.30   |
|                    |         |        |