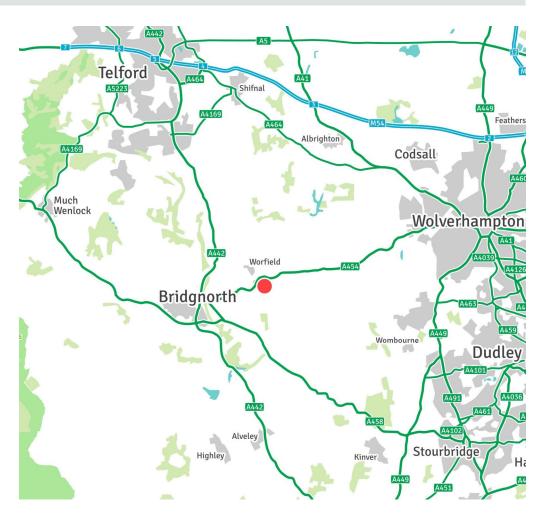

#### Location

The property is located on the A454 between Bridgnorth, 4 miles to the west, and Wolverhampton, 11 miles to the east. The property is on the edge of the village of Worfield, close to The Wheel Public House and Worfield Golf Club.