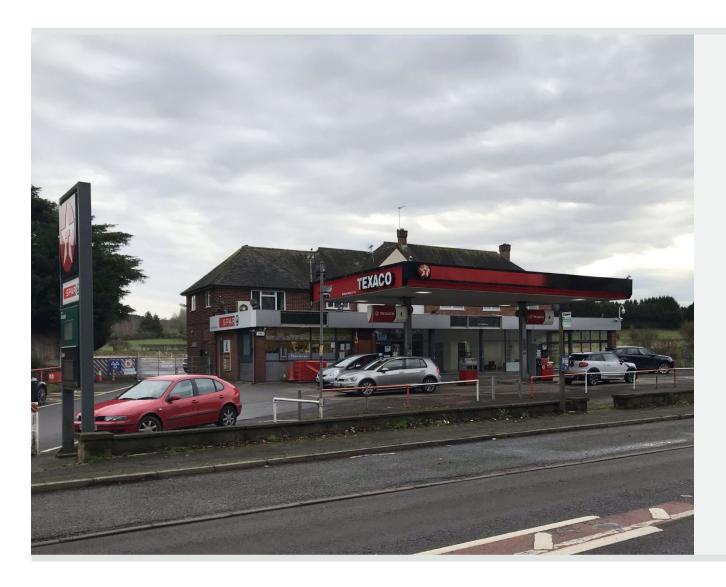

### **Description**

The property consists of a motor dealership, petrol station and a two bedroom first floor flat.

The three car showroom has a glazed return frontage, tiled floor and suspended ceiling throughout. Office and ancillary accommodation lie immediately to the rear of the showroom. A two bedroom flat sits at first floor level which is accessed via a separate external staircase to the rear.

To the rear of the site is a metal framed workshop with a concrete floor and good natural lighting, which provides six workshop bays including a former MOT bay.

The petrol filling station provides two pump islands underneath a canopy with a self contained **Spar** branded shop. The shop could potentially be extended if required.

#### **Petrol Station**

The petrol station continues to trade and is subject to a **Texaco** Supply agreement expiring July 2022. Terms are available upon request.