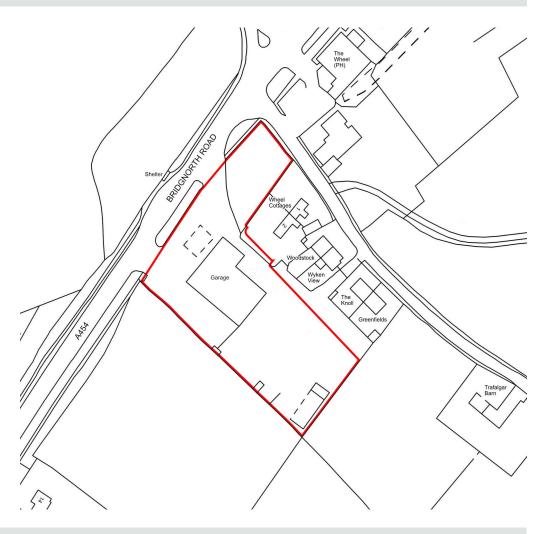

#### Location

The property is located on the A454 between Bridgnorth, 4 miles to the west, and Wolverhampton, 11 miles to the east. The property is on the edge of the village of Worfield, close to The Wheel Public House and Worfield Golf Club.

The property is accessed directly from the A454 with a secondary access via Dalicote Lane, a short distance north.

#### Accommodation

The property comprises the following approximate floor areas:

|                    | Sq m    | Sq ft  |
|--------------------|---------|--------|
| Showroom           | 146.93  | 1,579  |
| Offices and stores | 80.08   | 861    |
| Workshop           | 352.05  | 3,783  |
| Valeting shed      | 118.02  | 1,268  |
| First floor        | 69.11   | 743    |
| Total              | 766.19* | 8,234* |
|                    | Hectare | Acre   |
| Total Site Area    | 0.53    | 1.30   |
|                    |         |        |