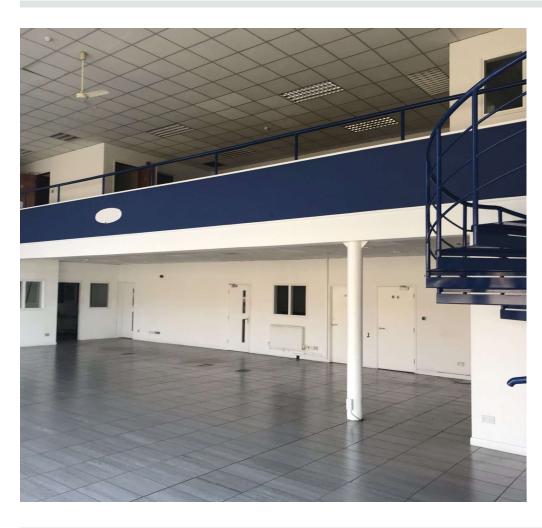

There is an additional area of warehouse accommodation with an extensive mezzanine floor that was previously used for parts storage.

At first floor level is office accommodation including a boardroom and a balcony area overlooking the showroom, along with staff ancillary areas.