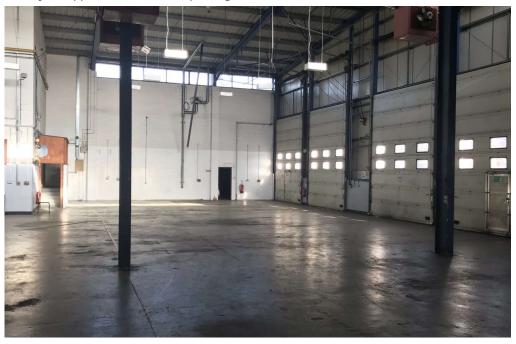

# **Description**

The property consist of a purpose built car dealership consisting of a showroom, workshop and first floor office accommodation.

The showroom is finished to a good standard and provides sufficient display space for 6/7 vehicles. To the rear of the site are three separate workshop areas providing ample storage/workshop accommodation.

Externally, there is a large vehicle display area to the front of the premises with a secure yard to the rear.