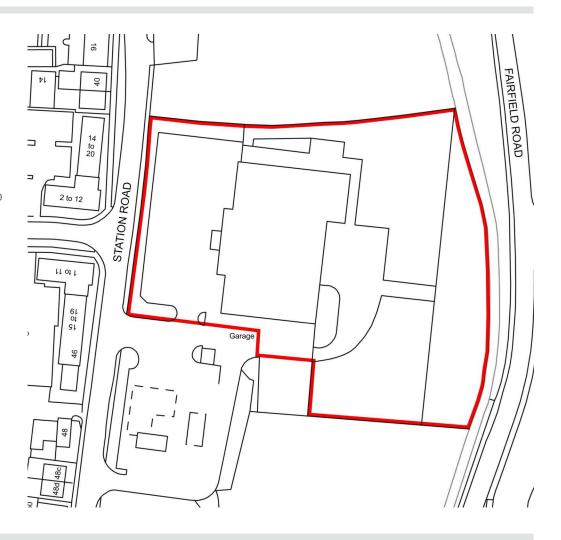

### Location

The property is located fronting Station Road, to the south of Framlingham town centre. To the south of the site is a **Co-Op** branded petrol station and the surrounding area is a mixture of residential and commercial property.

Any maps are for identification purposes only and should not be relied upon for accuracy. © Crown Copyright and database rights 2018 Licence No. 100004619.

Misrepresentation Act: These particulars are produced in good faith and believed to be correct. Neither Rapleys, their joint agents (where applicable) or their client guarantees their accuracy and they are not intended to form any part of a contract. No person in the employment of Rapleys or their joint agents has authority to give any representation or warranty in respect of this property. All prices or rents are quoted exclusive of VAT. These particulars were produced in April 2021.