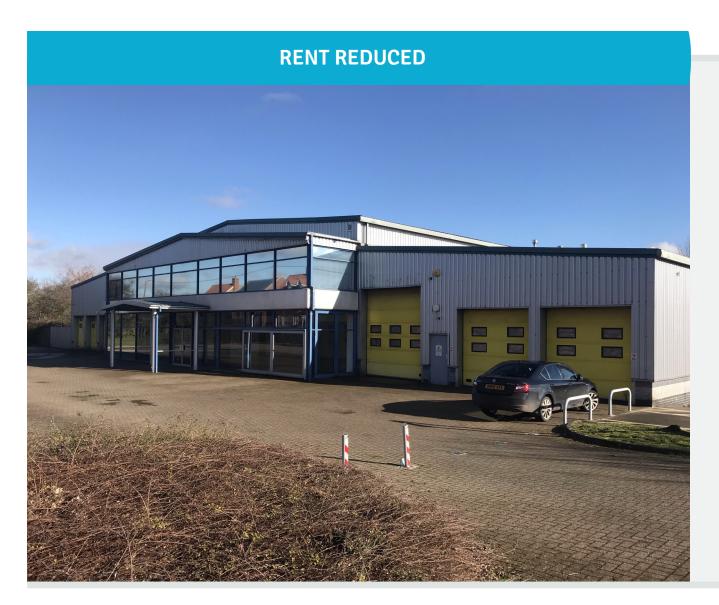

Purpose built **Ford** dealership in popular Suffolk town

Low site coverage with ample parking

May split

1,916 sq m (20,634 sq ft) on 0.925 hectare (2.29 acres)

Please note, the Freehold is **not** available

# **Description**

The property consist of a purpose built car dealership consisting of a showroom, workshop and first floor office accommodation.

The showroom is finished to a good standard and provides sufficient display space for 6/7 vehicles. To the rear of the site are three separate workshop areas providing ample storage/workshop accommodation.