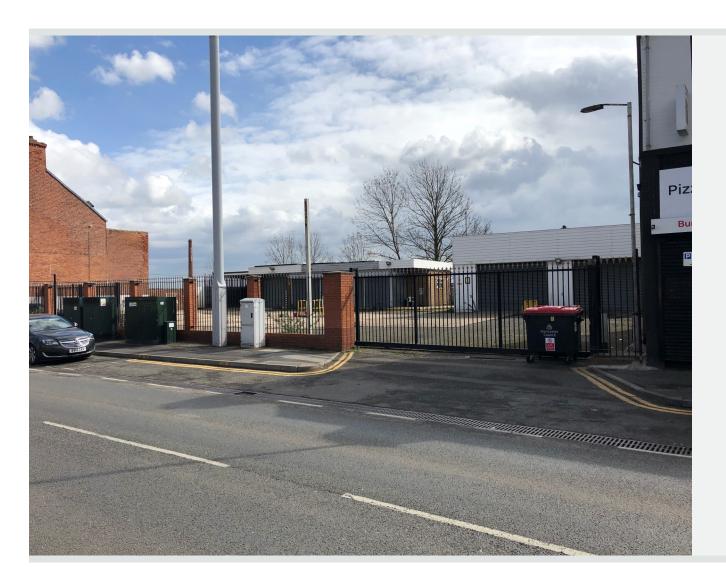

#### Location

The property is prominently located and fronts the A630 Balby Road, approximately 2 miles east of Junction 36 of the A1(M) and approximately 2.5 miles north of Junction 3 of the M18. Doncaster town centre lies approximately 2 miles to the west of the site, with Rotherham 16 miles to the south east

The A630 connects Doncaster to Sheffield and has a daily traffic count of 27,395 vehicles. Occupiers in the near vicinity include **Enterprise Rent-a-Car**, **Kwik Fit**, **McDonald's** and **Thrifty Car and Van Rental**.

#### **Description**

The property comprises two separate buildings on a self contained site with a low coverage.

The workshop is of a breezeblock construction with a concrete floor, painted walls and a suspended ceiling with florescent tube lighting under a concrete sheet roof. Access is via two roller shutter doors.