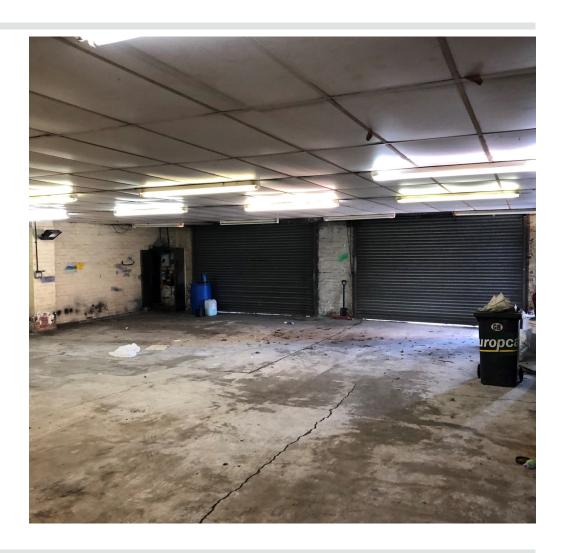

#### **Description**

The property comprises two separate buildings on a self contained site with a low coverage.

The workshop is of a breezeblock construction with a concrete floor, painted walls and a suspended ceiling with florescent tube lighting under a concrete sheet roof. Access is via two roller shutter doors.