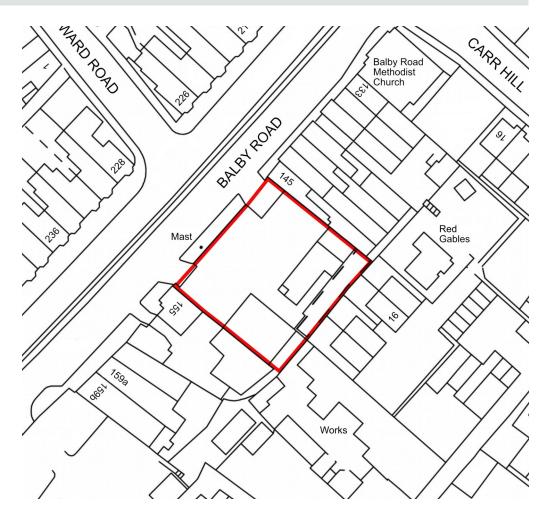

#### **Accommodation**

The property comprises the following approximate floor areas:

|                 | Sq m    | Sq ft |
|-----------------|---------|-------|
| Workshop        | 156.91  | 1,688 |
|                 |         |       |
| Office          | 56.03   | 603   |
| Workshop        | 28.67   | 309   |
| Sub total       | 84.70   | 912   |
|                 |         |       |
| Total           | 241.60  | 2,600 |
|                 | Hectare | Acre  |
| Total Site Area | 0.10    | 0.27  |