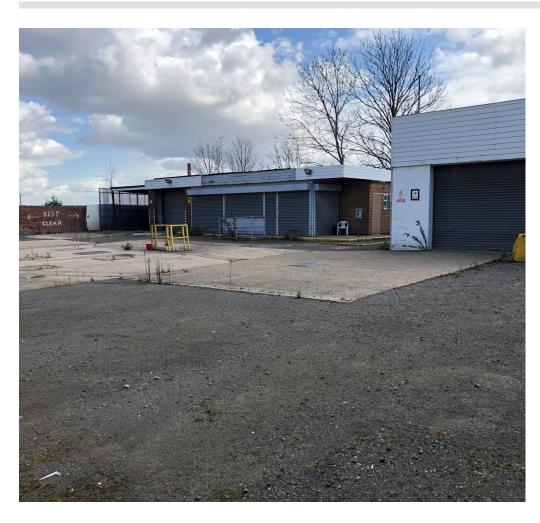

#### **Description**

The property comprises two separate buildings on a self contained site with a low coverage.

The workshop is of a breezeblock construction with a concrete floor, painted walls and a suspended ceiling with florescent tube lighting under a concrete sheet roof. Access is via two roller shutter doors.

The office building is of brick construction with carpeted floors, painted plastered walls and suspended ceilings incorporating florescent lighting under a flat roof. The office adjoins another small workshop which is accessed through an electric roller shutter door.

There is a covered valeting bay built onto the external wall of the office building.