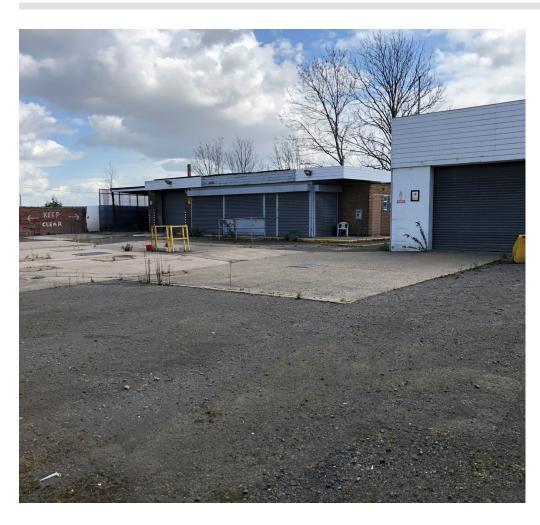

#### **Description**

The property comprises two separate buildings on a self contained site with a low coverage.

The workshop is of a breezeblock construction with a concrete floor, painted walls and a suspended ceiling with florescent tube lighting under a concrete sheet roof. Access is via two roller shutter doors.

The office building is of brick construction with carpeted floors, painted plastered walls and suspended ceilings incorporating florescent lighting under a flat roof. The office adjoins another small workshop which is accessed through an electric roller shutter door.

There is a covered valeting bay built onto the external wall of the office building.