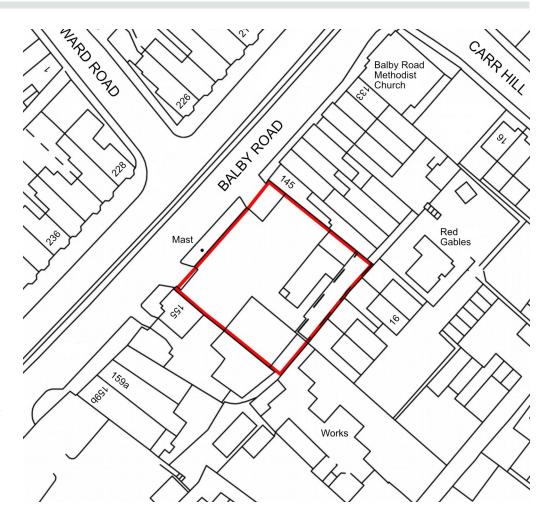

#### Location

The property is prominently located and fronts the A630 Balby Road, approximately 2 miles east of Junction 36 of the A1(M) and approximately 2.5 miles north of Junction 3 of the M18. Doncaster town centre lies approximately 2 miles to the west of the site, with Rotherham 16 miles to the south east

### **Accommodation**

The property comprises the following approximate floor areas:

|                 | Sq m    | Sq ft |
|-----------------|---------|-------|
| Workshop        | 156.91  | 1,688 |
|                 |         |       |
| Office          | 56.03   | 603   |
| Workshop        | 28.67   | 309   |
| Sub total       | 84.70   | 912   |
|                 |         |       |
| Total           | 241.60  | 2,600 |
|                 | Hectare | Acre  |
| Total Site Area | 0.10    | 0.27  |