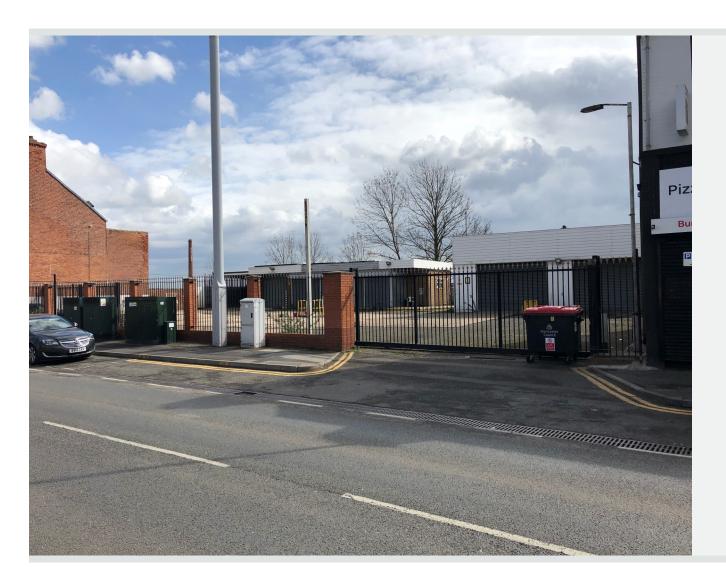

#### Location

The property is prominently located and fronts the A630 Balby Road, approximately 2 miles east of Junction 36 of the A1(M) and approximately 2.5 miles north of Junction 3 of the M18. Doncaster town centre lies approximately 2 miles to the west of the site, with Rotherham 16 miles to the south east

The A630 connects Doncaster to Sheffield and has a daily traffic count of 27,395 vehicles. Occupiers in the near vicinity include **Enterprise Rent-a-Car**, **Kwik Fit**, **McDonald's** and **Thrifty Car and Van Rental**.

#### **Description**

The property comprises two separate buildings on a self contained site with a low coverage.

The workshop is of a breezeblock construction with a concrete floor, painted walls and a suspended ceiling with florescent tube lighting under a concrete sheet roof. Access is via two roller shutter doors.