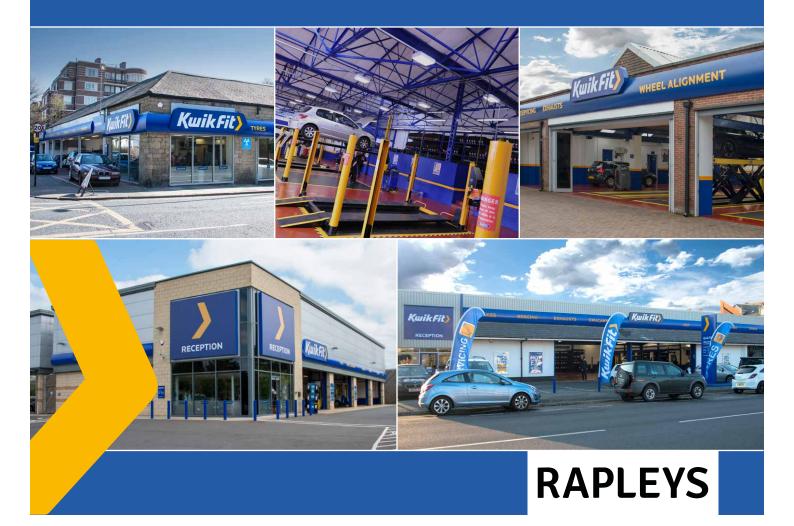

## WITH OVER 600 CENTRES ACROSS THE UK AND NORTHERN IRELAND, KWIK FIT HAS THE LARGEST NETWORK OF FAST FIT CENTRES IN THE COUNTRY.

We are currently looking for locations across the UK. Contact our retained agents to discuss any opportunities you may be aware of.