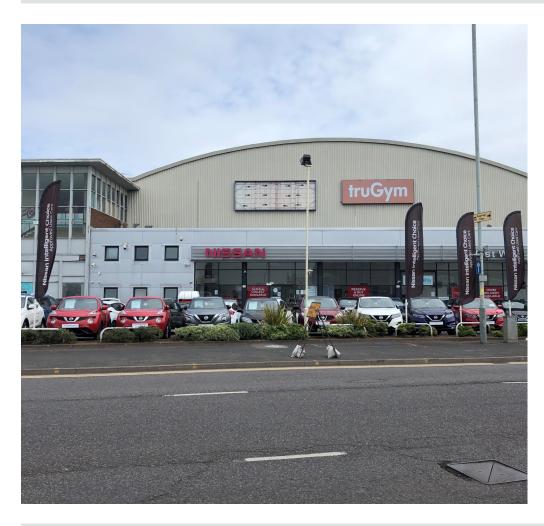

#### **Description**

The premises comprise of first floor accommodation above a dealership operated by Westway **Nissan**. The building is of a concrete frame construction and clad with profile metal sheet cladding.

Nearby occupiers include **Aldi**, **Costa Coffee**, **Homebase** and **Iceland**. There is also St John's Retail Park adjacent with occupiers including **Next** and **PC World**, with the Mander Centre a short walk north.