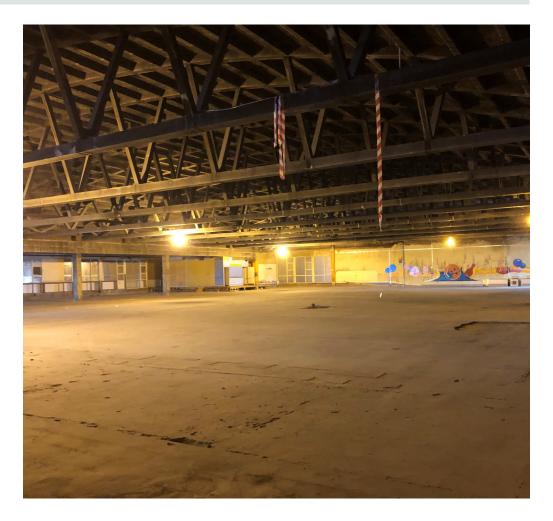

Internally, the first floor has concrete floors and a mixture of breezeblock and concrete walls, under a domed concrete trussed roof with halogen lighting. Access to the first floor is via a separate entrance on the site adjacent to the Nissan showroom, with an internal staircase leading to the first floor.

The property benefits from both electricity and water supply, while also having both male and female WCs as well as a separate disabled WC.

There are approximately 13 designated car parking spaces.