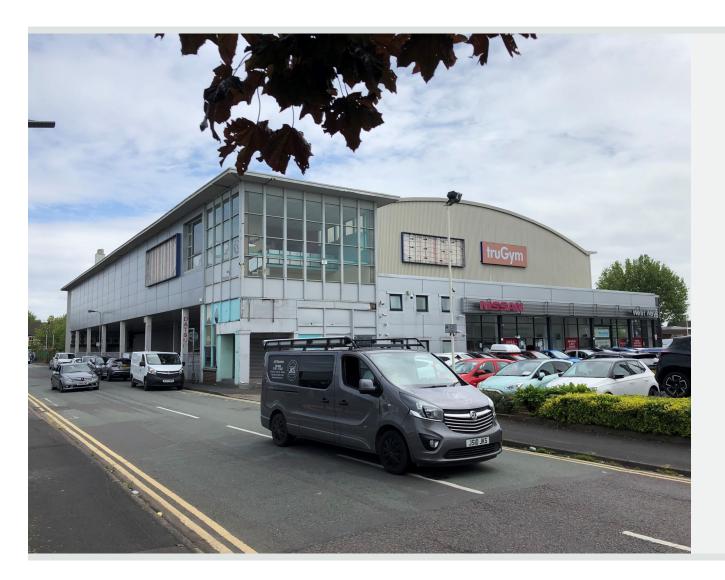

#### Location

The premises sit fronting the A4123 Birmingham Road approximately 0.3 mile south of the intersection with the A4150 City Ring Road and 0.5 mile south of Wolverhampton city centre.

Birmingham Road is one of the main arterial roads that connects Wolverhampton to Birmingham, approximately 16.7 miles to the south east, and benefits from approximately 88,000 vehicle movement per day.

Nearby occupiers include **Aldi**, **Costa Coffee**, **Homebase** and **Iceland**. There is also St John's Retail Park adjacent with occupiers including **Next** and **PC World**, with the Mander Centre a short walk north.

#### **Description**

The premises comprise of first floor accommodation above a dealership operated by Westway **Nissan**. The building is of a concrete frame construction and clad with profile metal sheet cladding.