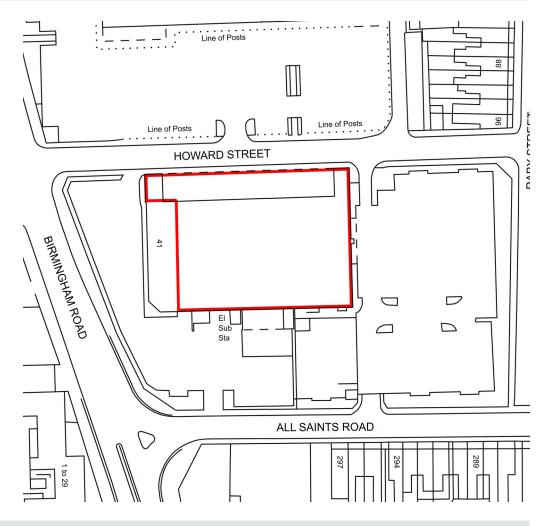

#### Location

The premises sit fronting the A4123 Birmingham Road approximately 0.3 mile south of the intersection with the A4150 City Ring Road and 0.5 mile south of Wolverhampton city centre.

Birmingham Road is one of the main arterial roads that connects Wolverhampton to Birmingham, approximately 16.7 miles to the south east, and benefits from approximately 88,000 vehicle movement per day.

#### Accommodation

The property comprises the following approximate floor areas:

Sq m Sq ft

First floor accommodation 2,542.67 27,352

Parking 13 spaces

Note: The above areas have been calculated in accordance with the RICS Code of Measuring Practice on an approximate gross internal basis and must be verified by interested parties. Unless otherwise stated, the site areas/dimensions are scaled from the Promap Mapping System and must be verified by interested parties.