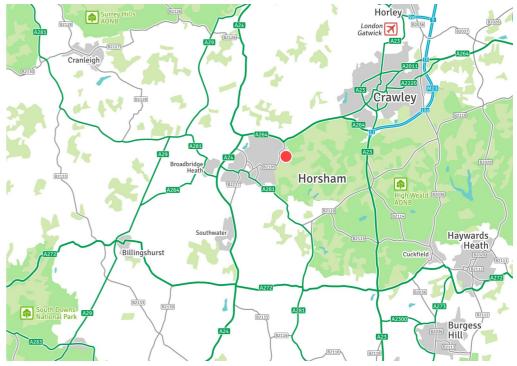

#### Location

The property is located on Crawley Road, close to the junction with Forest Road to the east of Horsham. The surrounding area is characterised by a mixture of commercial and residential occupiers. Immediately adjoining the site is a former **MG** dealership, which we understand is in the process of being refurbished for café/restaurant use.

Horsham is a market town in West Sussex, located approximately 6 miles south west of Crawley and 18 miles north of Brighton, and has a district population of approximately 142,000.