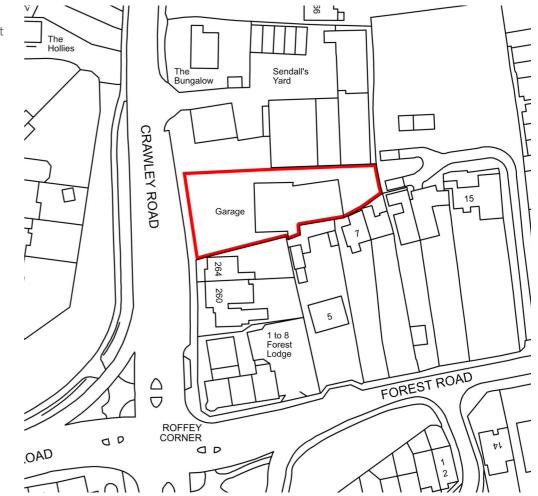

#### Location

The property is located on Crawley Road, close to the junction with Forest Road to the east of Horsham. The surrounding area is characterised by a mixture of commercial and residential occupiers. Immediately adjoining the site is a former **MG** dealership, which we understand is in the process of being refurbished for café/restaurant use.

#### Accommodation

The property comprises the following approximate floor areas:

|                 | Sq m    | Sq ft |  |
|-----------------|---------|-------|--|
| Showroom        | 237.87  | 2,496 |  |
| Offices         | 44.78   | 482   |  |
| Ancillary       | 4.39    | 47    |  |
| Total           | 287.04  | 3,025 |  |
|                 | Hectare | Acre  |  |
| Total Site Area | 0.09    | 0.22  |  |