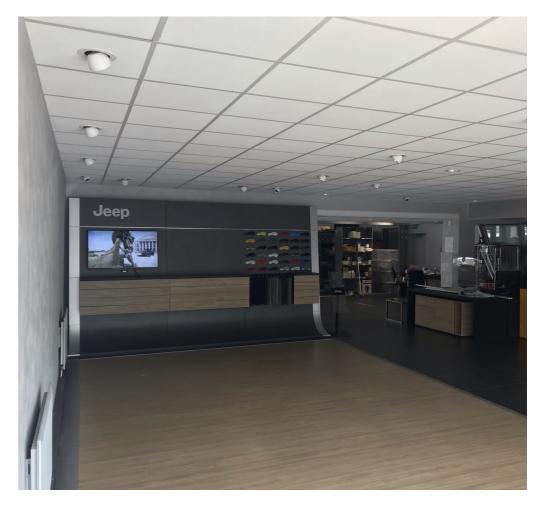

#### Description

The premises consist of a car showroom previously operated under the **Jeep** franchise and is therefore finished to a high standard. Internally, the tiled showroom provides display space for six vehicles and is supported by four partitioned offices, an ancillary kitchen and WC facilities.