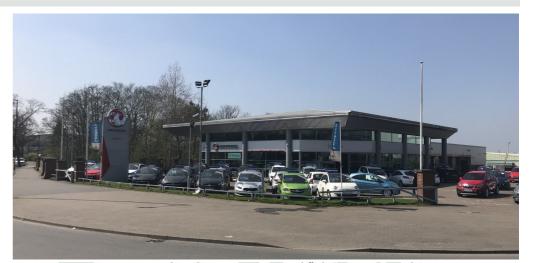

#### Location

The property is prominently positioned fronting both Stockfield Road (A4040) and Amington Road in Yardley, approximately 5 miles to the south east of Birmingham city centre.

The property is situated in a well established commercial location but with suburban residential housing to the east and north.

#### Description

The property comprises the showroom of a former purpose built **Vauxhall** dealership and there is full height glazing to both the Stockfield Road and Amington Road frontages.

Internally, the showroom accommodates nine vehicles, a customer waiting area and open plan sales area with customer and staff WC facilities.