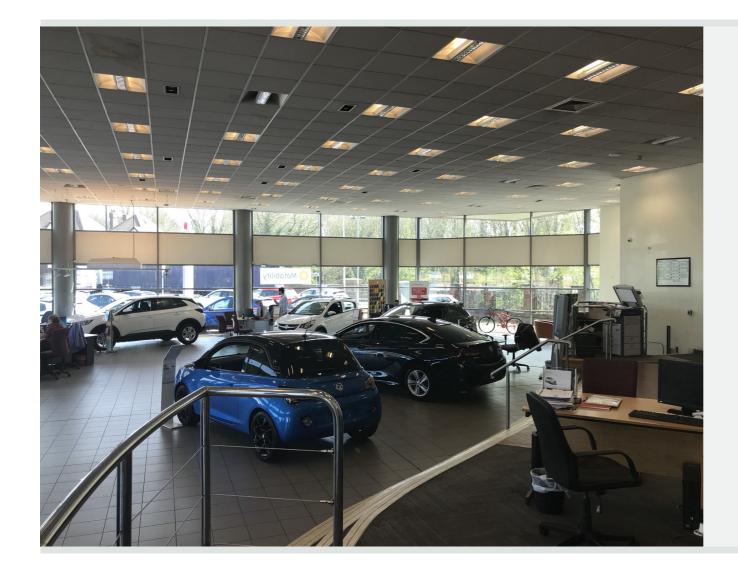

#### Description

The property comprises the showroom of a former purpose built **Vauxhall** dealership and there is full height glazing to both the Stockfield Road and Amington Road frontages.

Internally, the showroom accommodates nine vehicles, a customer waiting area and open plan sales area with customer and staff WC facilities.

The high quality showroom could be suitable for a variety of uses and there is additional workshop/storage space available to the rear. Further details are available <u>here</u>.