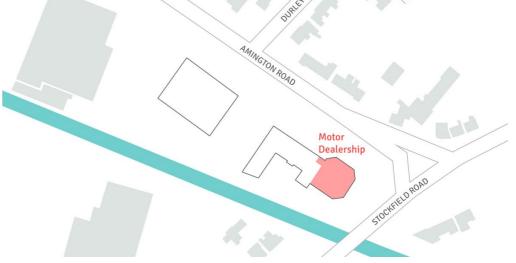

#### Location

The property is prominently positioned fronting both Stockfield Road (A4040) and Amington Road in Yardley, approximately 5 miles to the south east of Birmingham city centre.

The property is situated in a well established commercial location but with suburban residential housing to the east and north.