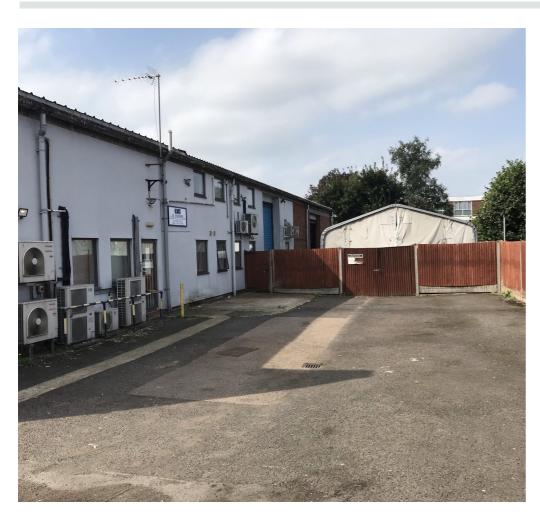

Externally, there is an area for vehicle display to the front of the premises for circa six vehicles, with a further parking/storage yard to the side. At the rear are valeting facilities and a further secure yard with space to park 17 vehicles.

Additionally, a storage container is available providing secure, external storage.

Please note: internal circulation space and WC facilities will be shared with the adjoining occupier.