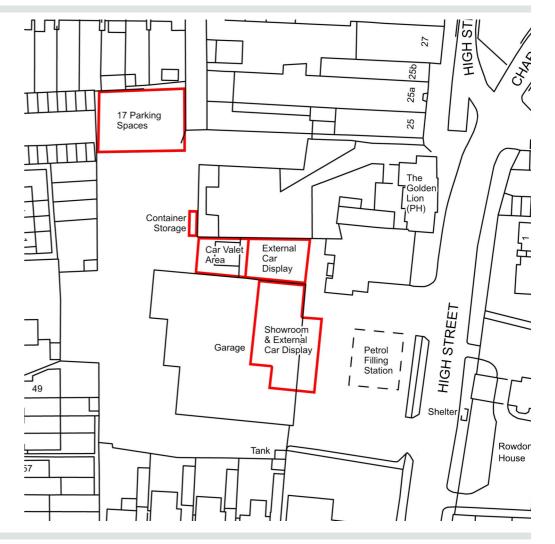

Externally, there is an area for vehicle display to the front of the premises for circa six vehicles, with a further parking/storage yard to the side. At the rear are valeting facilities and a further secure yard with space to park 17 vehicles.

Additionally, a storage container is available providing secure, external storage.

Please note: internal circulation space and WC facilities will be shared with the adjoining occupier.