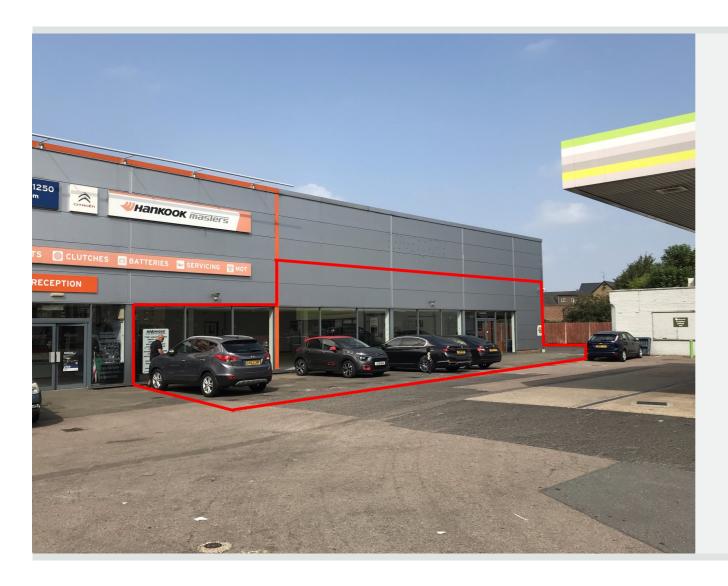

# **Description**

The property comprises a well-finished, air conditioned, six-to-eight vehicle showroom, which benefits from a suspended ceiling with recessed lighting, tiled floors, glazed frontage and ancillary office.

Externally, there is an area for vehicle display to the front of the premises for circa six vehicles, with a further parking/storage yard to the side. At the rear are valeting facilities and a further secure yard with space to park 17 vehicles.