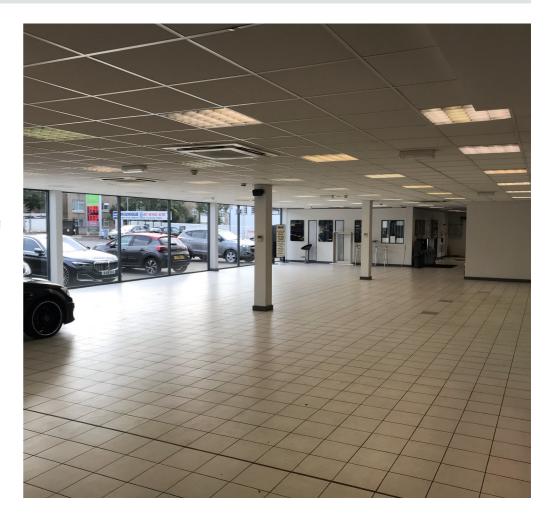

# **Description**

The property comprises a well-finished, air conditioned, six-to-eight vehicle showroom, which benefits from a suspended ceiling with recessed lighting, tiled floors, glazed frontage and ancillary office.