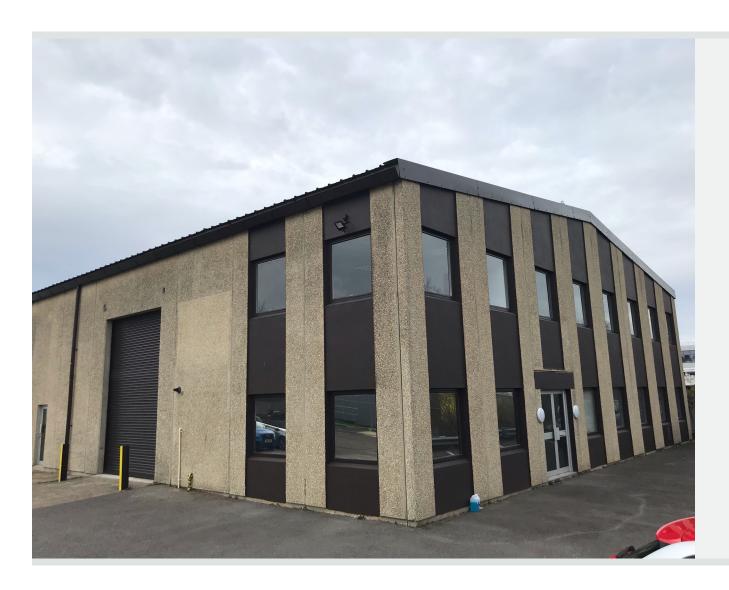

## **Description**

The property comprises a portal-framed industrial unit with a profile steel sheet clad roof and elevations formed of pre-cast concrete panels with good external parking provision.

Internally, the property benefits from a painted concrete floor, fluorescent strip lighting and a gas-fired boiler. The space is currently configured for storage over ground floor and a substantial steel-framed mezzanine, with ancillary offices, a kitchen and WCs.

The unit can be accessed via a single roller shutter door (3.2m wide x 4.6m high) to the front of the property, as well as a pedestrian entrance on the front and side elevations.

Externally, the property benefits from a yard area with allocated parking spaces for 11 vehicles.