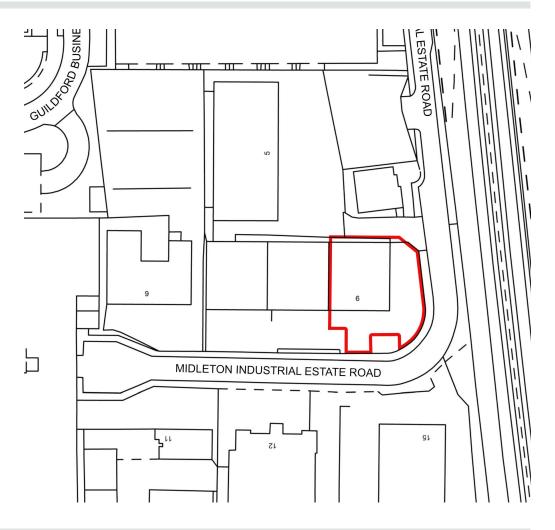

#### Location

The property is situated on Midleton Industrial Estate, approximately 100 metres south of the junction with the A25 Midleton Road, and 400 metres south east of the intersection with the A3; a major route leading from the M25 to the South Coast.

The centre of Guildford lies 1 mile to the south east via the A25 and Woodbridge Road.

Midleton Industrial Estate comprises a small estate road with a number of other industrial/leisure occupiers including **AirHop Trampoline Park** and **Wilson Electrical Wholesale**.

Any maps are for identification purposes only and should not be relied upon for accuracy. © Crown Copyright and database rights 2018 Licence No. 100004619.

Misrepresentation Act: These particulars are produced in good faith and believed to be correct. Neither Rapleys, their joint agents (where applicable) or their client guarantees their accuracy and they are not intended to form any part of a contract. No person in the employment of Rapleys or their joint agents has authority to give any representation or warranty in respect of this property. All prices or rents are quoted exclusive of VAT. These particulars were produced in October 2021.