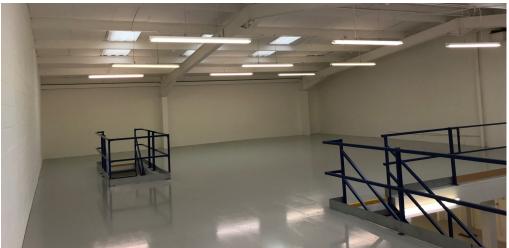

## **Description**

The property comprises a portal-framed industrial unit with a profile steel sheet clad roof and elevations formed of pre-cast concrete panels with good external parking provision.

Internally, the property benefits from a painted concrete floor, fluorescent strip lighting and a gas-fired boiler. The space is currently configured for storage over ground floor and a substantial steel-framed mezzanine, with ancillary offices, a kitchen and WCs.

### Accommodation

The property comprises the following approximate floor areas:

|                        | Sq m    | Sq ft |
|------------------------|---------|-------|
| Ground floor           | 334.69  | 3,603 |
| FF offices             | 90.94   | 979   |
| Mezzanine              | 187.74  | 2,021 |
| Total                  | 613.37  | 6,603 |
|                        | Hectare | Acre  |
| <b>Total Site Area</b> | 0.07    | 0.17  |