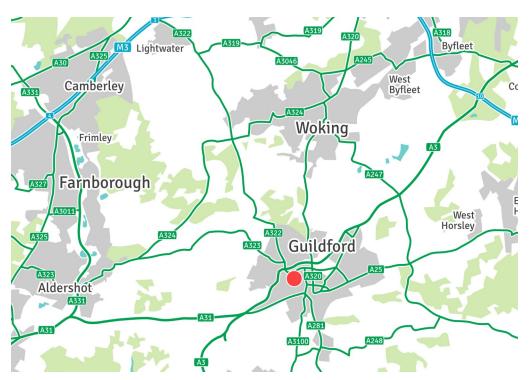

#### Location

The property is situated on Midleton Industrial Estate, approximately 100 metres south of the junction with the A25 Midleton Road, and 400 metres south east of the intersection with the A3; a major route leading from the M25 to the South Coast.

The centre of Guildford lies 1 mile to the south east via the A25 and Woodbridge Road.

Midleton Industrial Estate comprises a small estate road with a number of other industrial/leisure occupiers including **AirHop Trampoline Park** and **Wilson Electrical Wholesale**.

A short distance west on the A25 is Cathedral Hill Industrial Estate, which has occupiers including **Europear**, **Grahams**, **Halfords Autocentres** and **Rexel**.