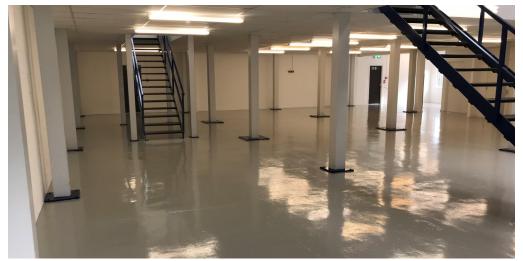

## **Description**

The property comprises a portal-framed industrial unit with a profile steel sheet clad roof and elevations formed of pre-cast concrete panels with good external parking provision.

Internally, the property benefits from a painted concrete floor, fluorescent strip lighting and a gas-fired boiler. The space is currently configured for storage over ground floor and a substantial steel-framed mezzanine, with ancillary offices, a kitchen and WCs.

### Accommodation

The property comprises the following approximate floor areas:

|                        | Sq m    | Sq ft |
|------------------------|---------|-------|
| Ground floor           | 334.69  | 3,603 |
| FF offices             | 90.94   | 979   |
| Mezzanine              | 187.74  | 2,021 |
| Total                  | 613.37  | 6,603 |
|                        | Hectare | Acre  |
| <b>Total Site Area</b> | 0.07    | 0.17  |