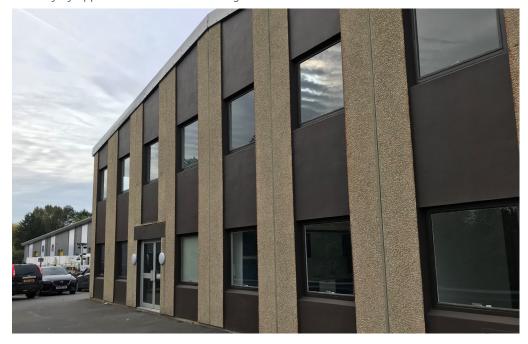

## **Description**

The property comprises a portal-framed industrial unit with a profile steel sheet clad roof and elevations formed of pre-cast concrete panels with good external parking provision.

Internally, the property benefits from a painted concrete floor, fluorescent strip lighting and a gas-fired boiler. The space is currently configured for storage over ground floor and a substantial steel-framed mezzanine, with ancillary offices, a kitchen and WCs.

The unit can be accessed via a single roller shutter door (3.2m wide x 4.6m high) to the front of the property, as well as a pedestrian entrance on the front and side elevations.

Externally, the property benefits from a yard area with allocated parking spaces for 11 vehicles.