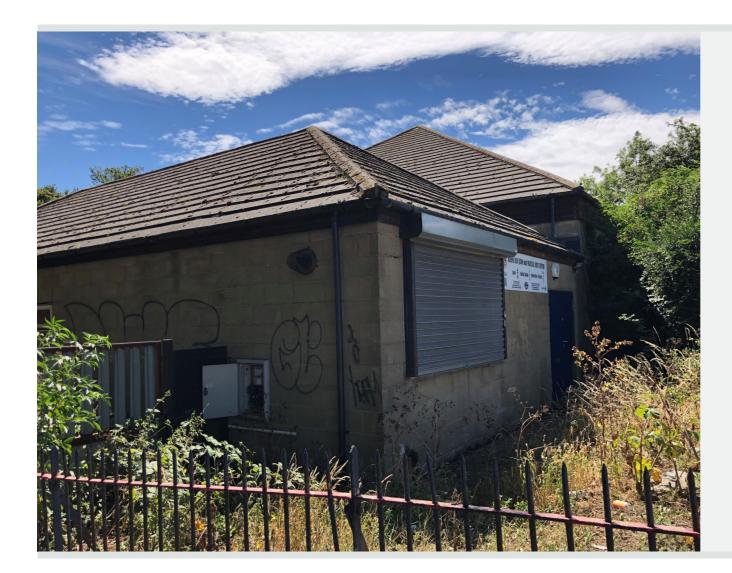

#### Description

The subject property comprises a self-contained building set to the east of the railway station on a plot of fenced-off land.

Internally, the property is currently arranged with a lobby area featuring a reception desk and kitchen, leading to WCs and changing rooms.

To the west side of the property is the 'sports hall' which benefits from high ceilings and a side access.