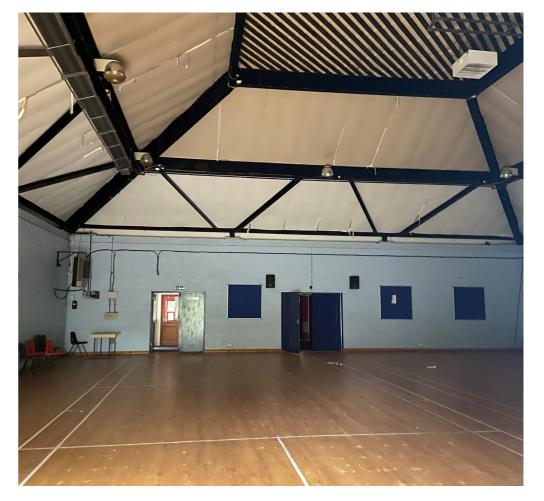

To the west side of the property is the 'sports hall' which benefits from high ceilings and a side access.