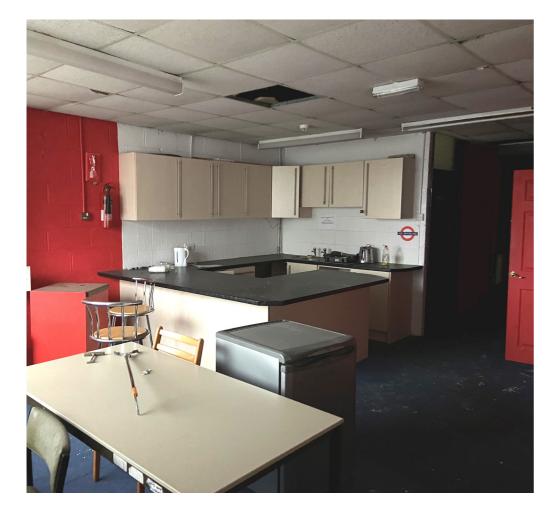

#### Description

The subject property comprises a self-contained building set to the east of the railway station on a plot of fenced-off land.

Internally, the property is currently arranged with a lobby area featuring a reception desk and kitchen, leading to WCs and changing rooms.