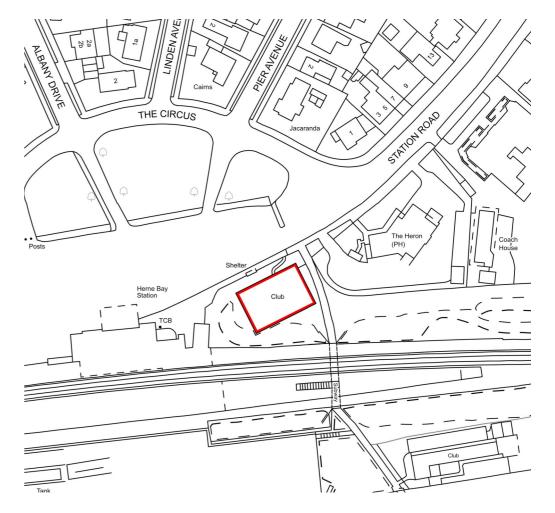

#### Location

The property is located adjacent to Herne Bay railway station, which is located centrally within the town of Herne Bay.

The property sits within a predominantly residential area, with the exception of an industrial estate directly south (opposite side of the railway tracks).

The main retail area for the town is located approximately 0.7 mile to the north. There are sporting amenities nearby, including Herne Bay Bowling Club (0.3 mile) and Herne Bay Football Club (0.5 mile) to the east.